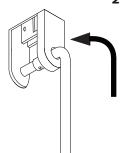

# Make sure to use appropriate anchors for ceiling material

Remove or install cover by screwing and unscrewing set screw

Mount single hole anchor with non-electrical cord

Pull wires to straighten them before mounting them.

# Make sure to use appropriate anchors for ceiling material

Remove or install cover by screwing and unscrewing set screw