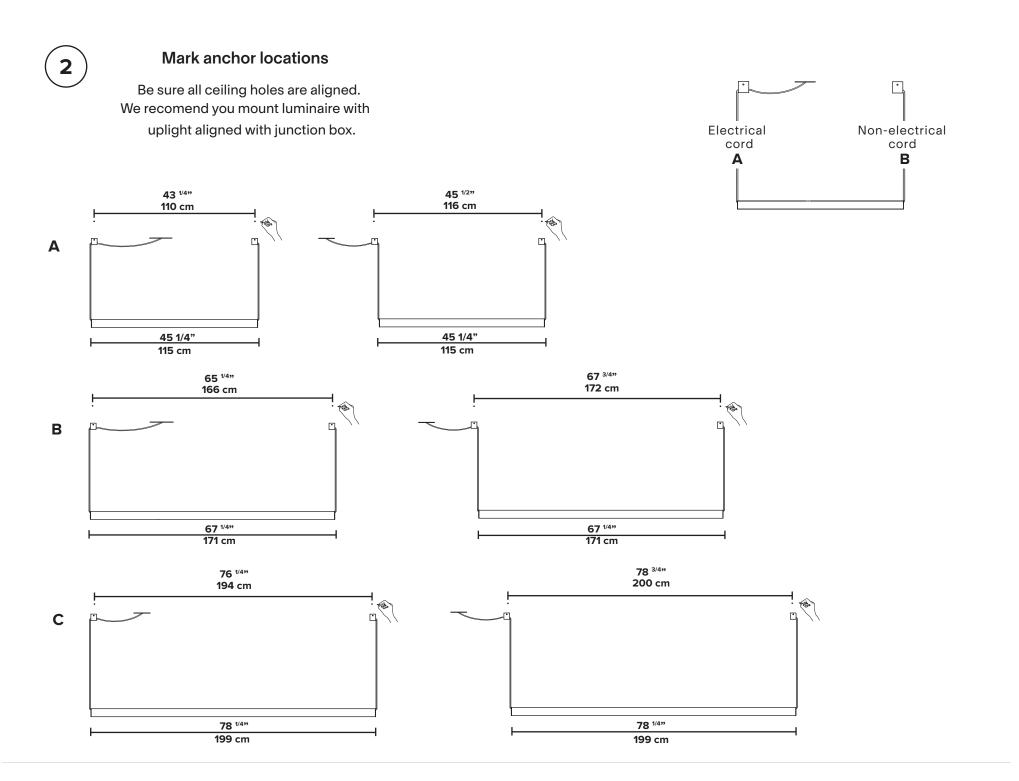

### MILE 04 A,B,C 220-240V

# Recessed canopy Plenum (non insulated) or remote installation





- Please read entire manual before beginning installation
- To be installed by an electrician
- Use appropriate screws and anchors where necessary
- Wear enclosed gloves when handling lamp
- Handle materials with care. Please consult lamp maintenance sheet on our web site





Never turn on power supply until installation is completed



Remove Octobox cover plate and strain relief plate. It is held in place by two screws.

Refer to: Annex (independent driver) - page 8







Mount double hole anchor with electrical cord

Pull wires to straighten them before mounting them.



# Make sure to use appropriate anchors for ceiling material





Remove or install cover by screwing and unscrewing set screw















Mount single hole anchor with non-electrical cord

Pull wires to straighten them before mounting them.





# Make sure to use appropriate anchors for ceiling material





Remove or install cover by screwing and unscrewing set screw











## Steps to be completed AFTER steps in recessed canopy annex









Make sure cover plate is centered on the junction box



### Levelling the luminaire



Before adjusting wire length or interior weight, carefully attempt to balance the luminaire by hand. The wire's flex can allow micro adjustments of t