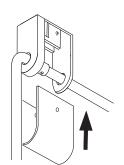

## Steps to be completed AFTER steps in recessed canopy annex

Make sure cover plate is centered on the junction box