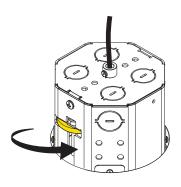

# Make sure to use appropriate anchors for ceiling material

Remove or install cover by screwing and unscrewing set screw

Mount single hole anchor with non-electrical cord

Pull wires to straighten them before mounting them.

# Make sure to use appropriate anchors for ceiling material

Remove or install cover by screwing and unscrewing set screw