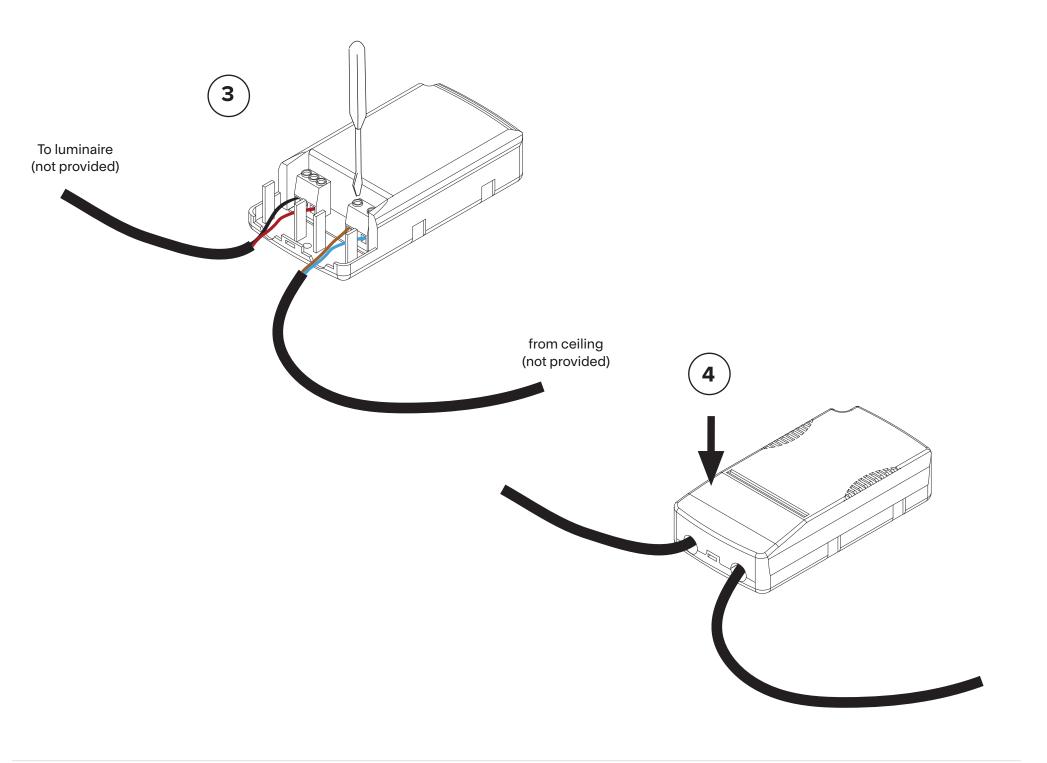

Never turn on power supply until installation is completed

Remove Octobox cover plate and strain relief plate. It is held in place by two screws.

Refer to: Annex (independent driver) - page 8

Mount double hole anchor with electrical cord