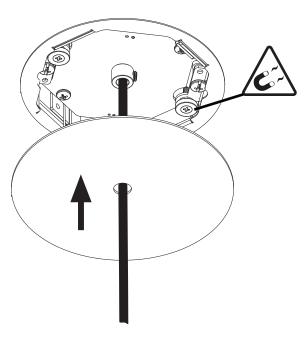

Never turn on power supply until installation is completed

Remove Octobox cover plate and strain relief plate. It is held in place by two screws.

Refer to: Annex (independent driver) - page 8

Mount double hole anchor with electrical cord

Pull wires to straighten them before mounting them.