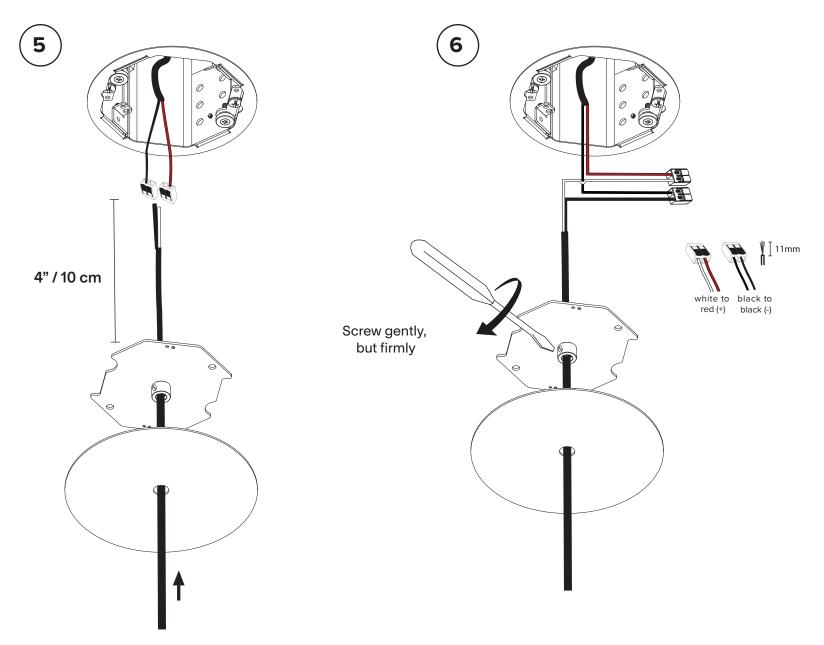

Pull wires to straighten them before mounting them.

## Steps to be completed AFTER steps in recessed canopy annex

Make sure cover plate is centered on the junction box