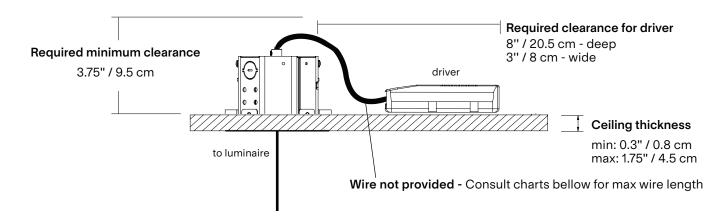

### Octobox with independent driver

- Please read entire manual before beginning installation
- To be installed by an electrician
- Use appropriate screws where necessary
- For non-insulated hollow ceiling
- Wires for plenum not provided

## For remote driver installation Consult chart below for max wire length.

#### Distance between lamp and driver.

| Wire gauge | Max Distance     |
|------------|------------------|
| 18AWG      | 64.6 ft / 19.7m  |
| 16AWG      | 102.7 ft / 31.3m |
| 14AWG      | 163.3 ft / 49.8m |
| 12AWG      | 259.7 ft / 79.1m |