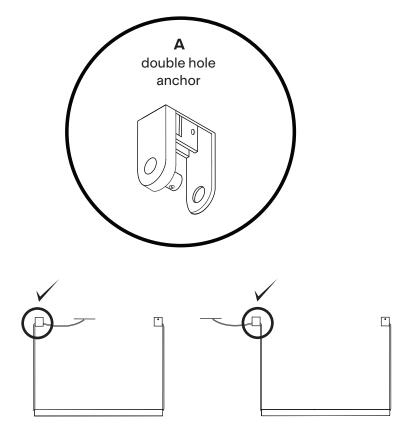

Never turn on power supply until installation is completed

Remove Octobox cover plate and strain relief plate. It is held in place by two screws.

Refer to: Annex (independent driver) - page 8

Mount double hole anchor with electrical cord

Pull wires to straighten them before mounting them.