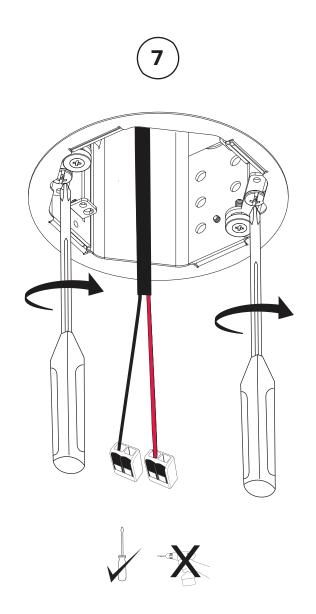

elling the luminaire



Before adjusting wire length or interior weight, carefully attempt to balance the luminaire by hand. The wire's flex can allow micro adjustments of their own.



#### RECESSED CANOPY INSTALLATION

### Octobox with independent driver







- Please read entire manual before beginning installation
- To be installed by an electrician
- Use appropriate screws where necessary
- For non-insulated hollow ceiling
- Wires for plenum not provided



## For remote driver installation Consult chart below for max wire length.



#### Distance between lamp and driver.

| Wire gauge | Max Distance     |
|------------|------------------|
| 18AWG      | 64.6 ft / 19.7m  |
| 16AWG      | 102.7 ft / 31.3m |
| 14AWG      | 163.3 ft / 49.8m |
| 12AWG      | 259.7 ft / 79.1m |











#### View from above







Stop when arms make contact with the surface





The recessed canopy is now installed, return to luminaire installation steps and follow the instructions (page 3).