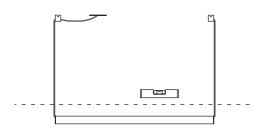

#### View from above

Stop when arms make contact with the surface

The recessed canopy is now installed, return to luminaire installation steps and follow the instructions (page 3).