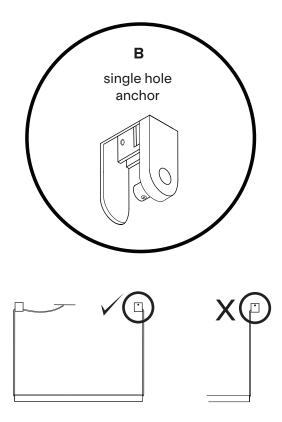

# Make sure to use appropriate anchors for ceiling material

Remove or install cover by screwing and unscrewing set screw

Mount single hole anchor with non-electrical cord

Pull wires to straighten them before mounting them.

# Make sure to use appropriate anchors for ceiling material

Remove or install cover by screwing and unscrewing set screw