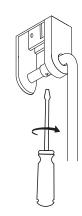

# Make sure to use appropriate anchors for ceiling material

Remove or install cover by screwing and unscrewing set screw

Mount single hole anchor with non-electrical cord

Pull wires to straighten them before mounting them.

# Make sure to use appropriate anchors for ceiling material

Remove or install cover by screwing and unscrewing set screw