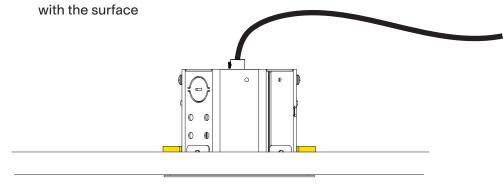

#### View from above

Stop when arms make contact with the surface

The recessed canopy is now installed, return to luminaire installation steps and follow the instructions (page 3).