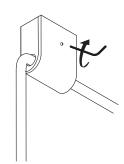

220-240V

# Recessed canopy Plenum (non insulated) or remote installation





- Please read entire manual before beginning installation
- To be installed by an electrician
- Use appropriate screws and anchors where necessary
- Wear enclosed gloves when handling lamp
- Handle materials with care. Please consult lamp maintenance sheet on our web site





Never turn on power supply until installation is completed



Remove Octobox cover plate and strain relief plate. It is held in place by two screws.

Refer to: Annex (independent driver) - page 8







Mount double hole anchor with electrical cord

Pull wires to straighten them before mounting them.



# Make sure to use appropriate anchors for ceiling material





Remove or install cover by screwing and unscrewing set screw















Mount single hole anchor with non-electrical cord

Pull wires to straighten them before mounting them.





# Make sure to use appropriate anchors for ceiling material





Remove or install cover by screwing and unscrewing set screw











## Steps to be completed AFTER steps in recessed canopy annex









Make sure cover plate is centered on the junction box



### Levelling the luminaire



Before adjusting wire length or interior weight, carefully attempt to balance the luminaire by hand. The wire's flex can allow micro adjustments of their own.



#### RECESSED CANOPY INSTALLATION

### Octobox with independent driver







- Please read entire manual before beginning installation
- To be installed by an electrician
- Use appropriate screws where necessary
- For non-insulat