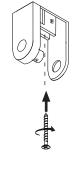

Never turn on power supply until installation is completed

Remove Octobox cover plate and strain relief plate. It is held in place by two screws.

Refer to: Annex (independent driver) - page 8

Mount double hole anchor with electrical cord

Pull wires to straighten them before mounting them.