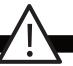

Never turn on power supply until installation is completed

Remove Octobox cover plate and strain relief plate. It is held in place by two screws.

Refer to: Annex (independent driver) - page 8

Mount double hole anchor with electrical cord

# Make sure to use appropriate anchors for ceiling material

Remove or install cover by screwing and unscrewing set screw

Mount single hole anchor with non-electrical cord

Pull wires to straighten them before mounting them.

# Make sure to use appropriate anchors for ceiling material

Remove or install cover by screwing and unscrewing set screw