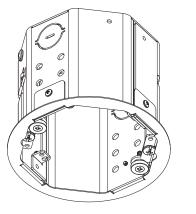

# Make sure to use appropriate anchors for ceiling material

Remove or install cover by screwing and unscrewing set screw

Mount single hole anchor with non-electrical cord

Pull wires to straighten them before mounting them.

# Make sure to use appropriate anchors for ceiling material

Remove or install cover by screwing and unscrewing set screw