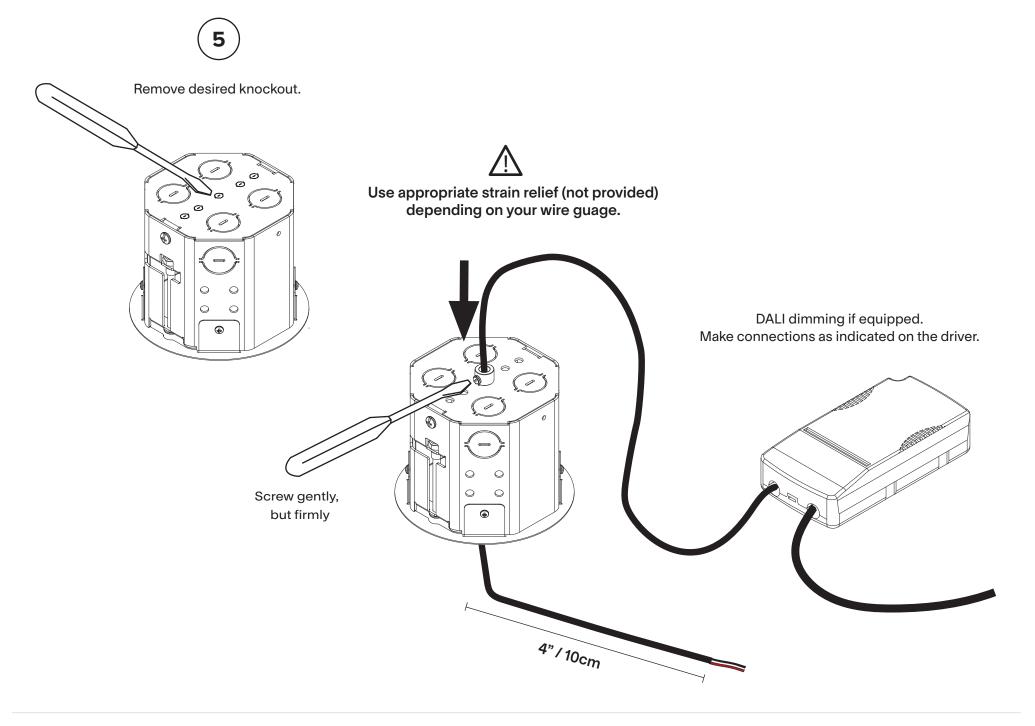

### Octobox with independent driver

- Please read entire manual before beginning installation
- To be installed by an electrician
- Use appropriate screws where necessary
- For non-insulated hollow ceiling
- Wires for plenum not provided

## For remote driver installation Consult chart below for max wire length.

#### Distance between lamp and driver.

| Wire gauge | Max Distance     |
|------------|------------------|
| 18AWG      | 64.6 ft / 19.7m  |
| 16AWG      | 102.7 ft / 31.3m |
| 14AWG      | 163.3 ft / 49.8m |
| 12AWG      | 259.7 ft / 79.1m |