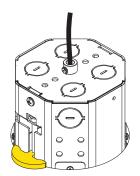

#### View from above

Stop when arms make contact with the surface

The recessed canopy is now installed, return to luminaire installation steps and follow the instructions (page 3).