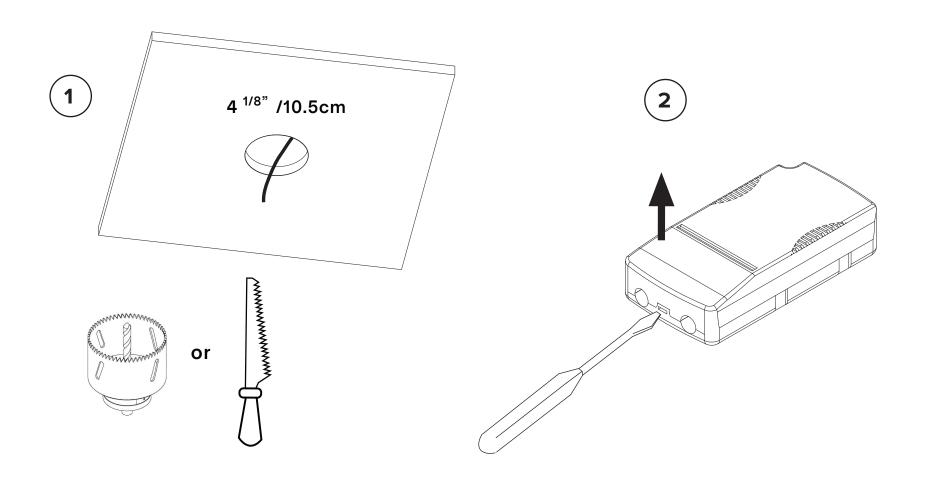

### Octobox with independent driver

- Please read entire manual before beginning installation
- To be installed by an electrician
- Use appropriate screws where necessary
- For non-insulated hollow ceiling
- Wires for plenum not provided

Never turn on power supply until installation is completed

Remove Octobox cover plate and strain relief plate. It is held in place by two screws.

Refer to: Annex (independent driver) - page 8

Mount double hole anchor with electrical cord