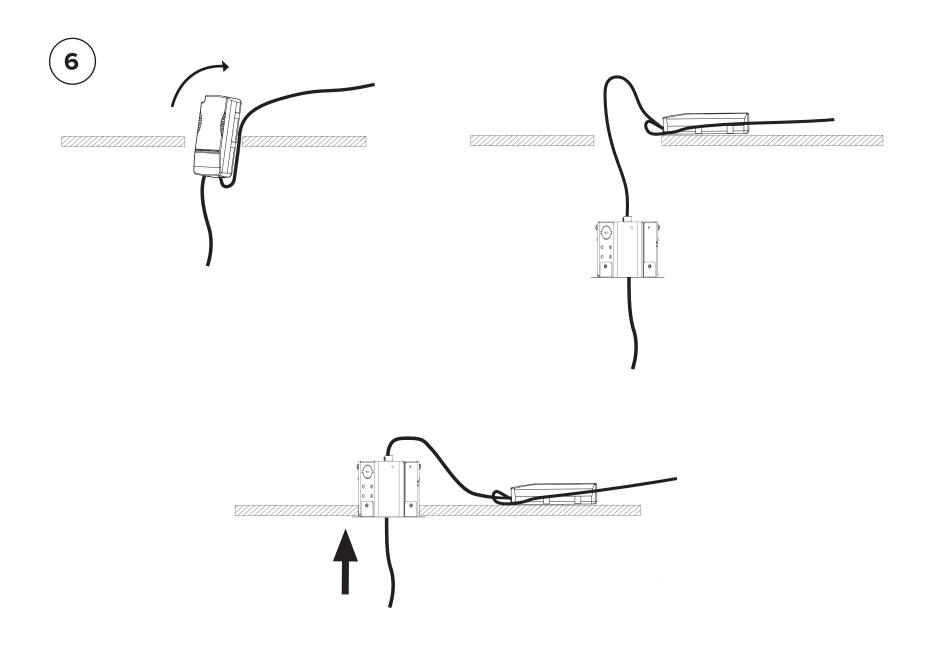

## Steps to be completed AFTER steps in recessed canopy annex

Make sure cover plate is centered on the junction box

#### View from above

Stop when arms make contact with the surface

The recessed canopy is now installed, return to luminaire installation steps and follow the instructions (page 3).