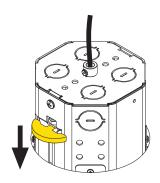

# Make sure to use appropriate anchors for ceiling material

Remove or install cover by screwing and unscrewing set screw

Mount single hole anchor with non-electrical cord

Pull wires to straighten them before mounting them.

# Make sure to use appropriate anchors for ceiling material

Remove or install cover by screwing and unscrewing set screw