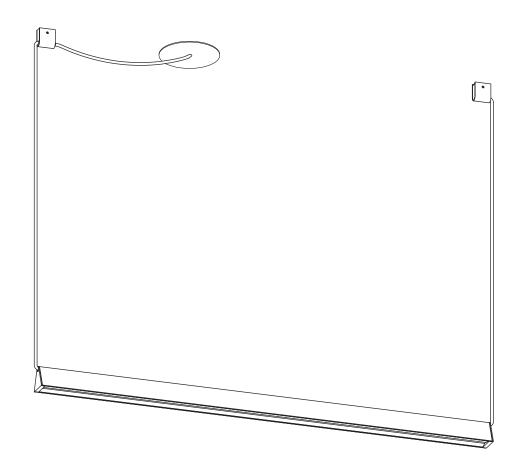

### MILE 04 A,B,C 220-240V

# Recessed canopy Plenum (non insulated) or remote installation





- Please read entire manual before beginning installation
- To be installed by an electrician
- Use appropriate screws and anchors where necessary
- Wear enclosed gloves when handling lamp
- Handle materials with care. Please consult lamp maintenance sheet on our web site





Never turn on power supply until installation is completed



Remove Octobox cover plate and strain relief plate. It is held in place by two screws.

Refer to: Annex (independent driver) - page 8







Mount double hole anchor with electrical cord

Pull wires to straighten them before mounting them.



# Make sure to use appropriate anchors for ceiling material





Remove or install cover by screwing and unscrewing set screw















Mount single hole anchor with non-electrical cord

Pull wires to straigh