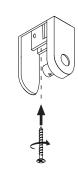

Never turn on power supply until installation is completed

Remove Octobox cover plate and strain relief plate. It is held in place by two screws.

Refer to: Annex (independent driver) - page 8

Mount double hole anchor with electrical cord