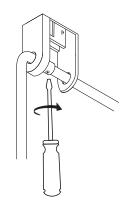

# Make sure to use appropriate anchors for ceiling material

Remove or install cover by screwing and unscrewing set screw

Mount single hole anchor with non-electrical cord

Pull wires to straighten them before mounting them.

# Make sure to use appropriate anchors for ceiling material

Remove or install cover by screwing and unscrewing set screw