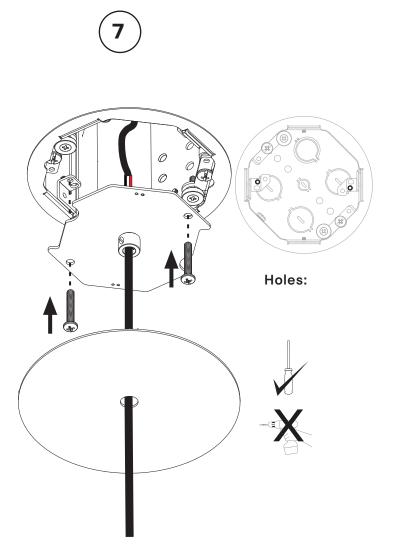

## Steps to be completed AFTER steps in recessed canopy annex

Make sure cover plate is centered on the junction box