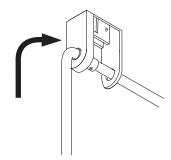

# Make sure to use appropriate anchors for ceiling material

Remove or install cover by screwing and unscrewing set screw

Mount single hole anchor with non-electrical cord

Pull wires to straighten them before mounting them.