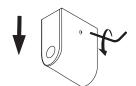

Never turn on power supply until installation is completed

Remove Octobox cover plate and strain relief plate. It is held in place by two screws.

Refer to: Annex (independent driver) - page 8

Mount double hole anchor with electrical cord

Pull wires to straighten them before mounting them.