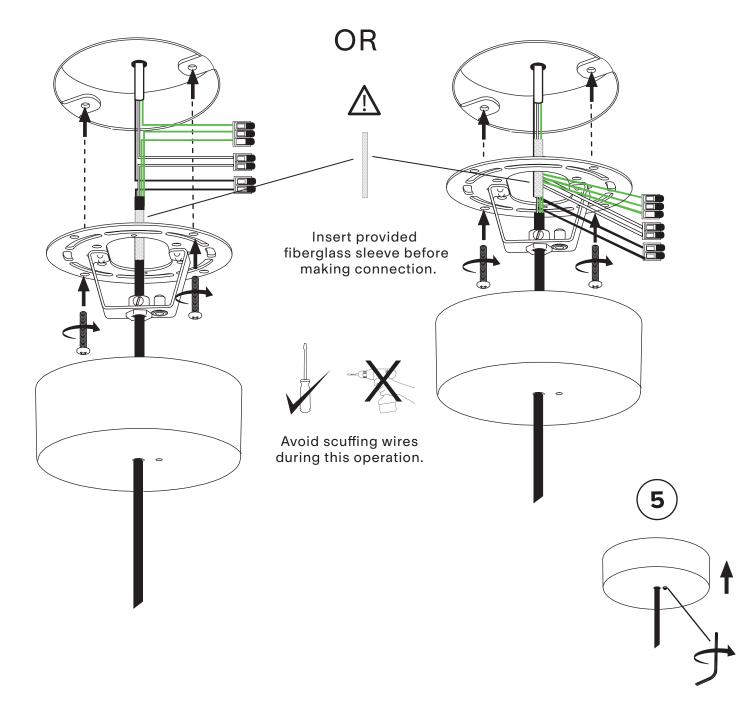

## lambert&fils

Leave ±6" / 15 cm of wire after strain relief to make connections. Leave 1"/ 2.5cm of sleeved wire after strain relief.

Secure strain relief.

X + (±6" / 15 cm)

4

Make connection.

We recommend making your connection within the electrical box, however you may also make your connections within your canopy.