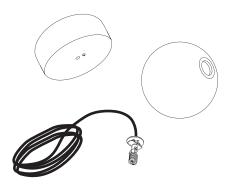

## LAURENT 10

- To be installed by an electrician to an electrical box
- Use appropriate screws and anchors where necessary
- Wear enclosed gloves when handling lamp
- Handle materials with care. Please consult lamp maintenance sheet

> Secure bracket. Screws not provided. Use appropriate anchors where necessary

> > FOR 120V WIRING

FOR 220V-240V WIRING