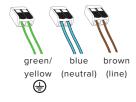

> Secure bracket. Screws not provided. Use appropriate anchors where necessary

> > FOR 120V WIRING

FOR 220V-240V WIRING