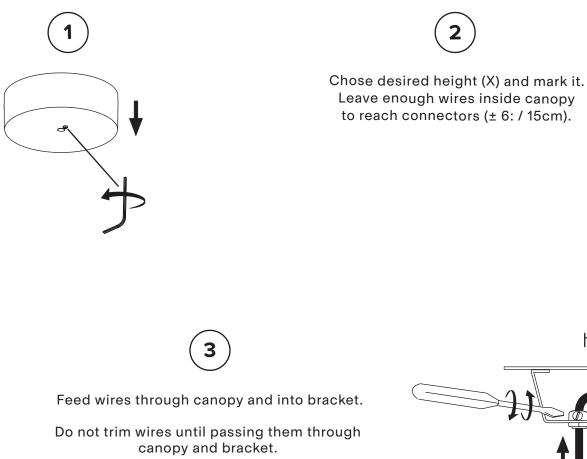

> Secure bracket. Screws not provided. Use appropriate anchors where necessary

> > FOR 120V WIRING

FOR 220V-240V WIRING

## lambert&fils

Leave ±6" / 15 cm of wire after strain relief to make connections. Leave 1"/ 2.5cm of sleeved wire after strain relief.

Secure strain relief.

X + (±6" / 15 cm)

4

Make connection.

We recommend making your connection within the electrical box, however you may also make your connections within your canopy.