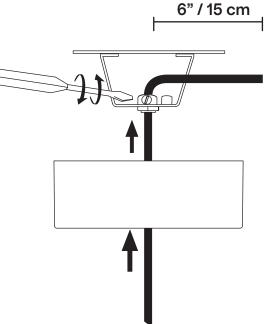

## lambert&fils

Leave ±6" / 15 cm of wire after strain relief to make connections. Leave 1"/ 2.5cm of sleeved wire after strain relief.

Secure strain relief.

X + (±6" / 15 cm)

4

Make connection.

We recommend making your connection within the electrical box, however you may also make your connections within your canopy.