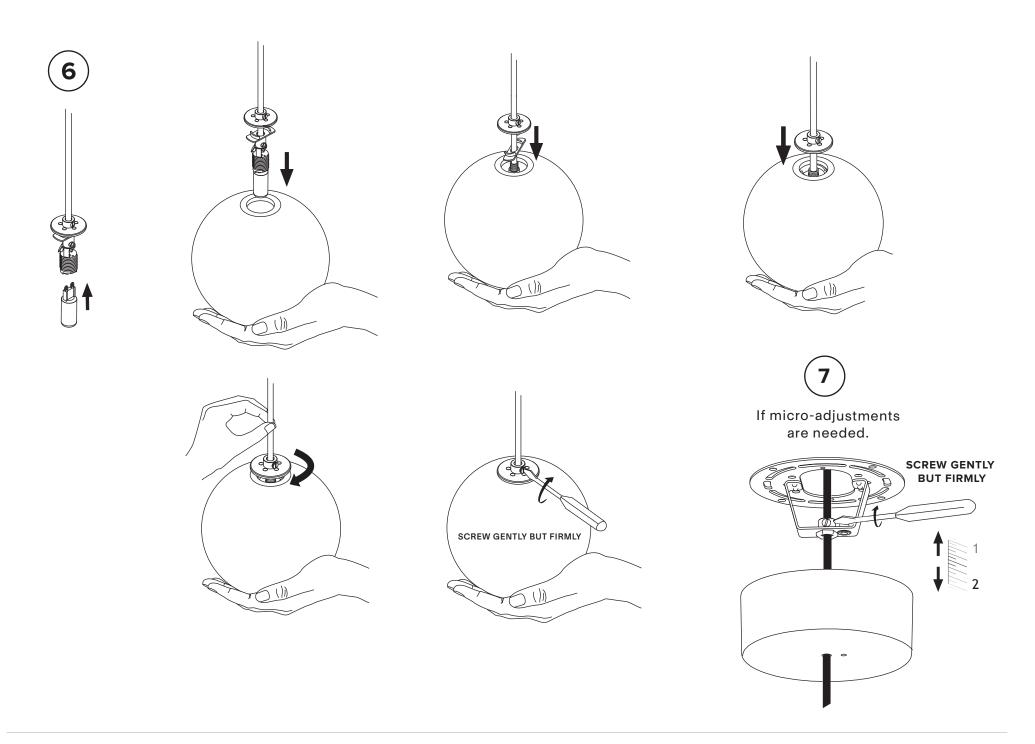

## lambert&fils

Leave ±6" / 15 cm of wire after strain relief to make connections. Leave 1"/ 2.5cm of sleeved wire after strain relief.

Secure strain relief.

X + (±6" / 15 cm)

4

Make connection.

We recommend making your connection within the electrical box, however you may also make your connections within your canopy.