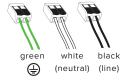

> Secure bracket. Screws not provided. Use appropriate anchors where necessary

> > FOR 120V WIRING

FOR 220V-240V WIRING