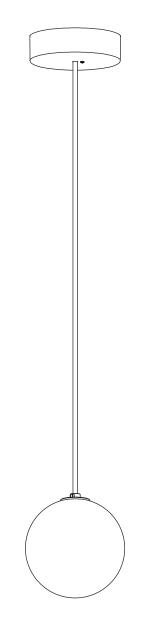

## LAURENT 10

- To be installed by an electrician to an electrical box
- Use appropriate screws and anchors where necessary
- Wear enclosed gloves when handling lamp
- Handle materials with care. Please consult lamp maintenance sheet