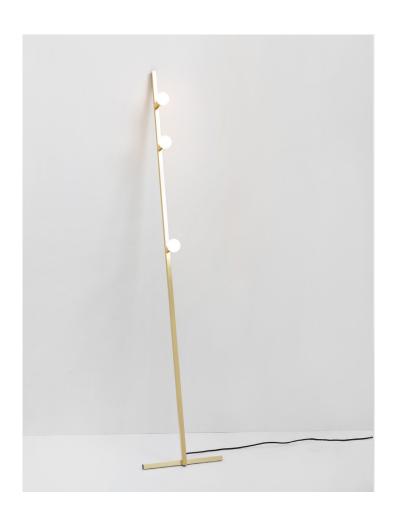

# DOT LINE FLOOR

The Dot Collection combines the directness of exposed, spherical bulbs with the rich materiality of brass. Focused, geometric compositions contain these two features, balancing line, surface, and luminous points. The result is a collection of lamps based in the reflectivity of brass—lamps that are both atmospheric and firm.

| TYPE           | Floor                                                                                                                                    |  |  |
|----------------|------------------------------------------------------------------------------------------------------------------------------------------|--|--|
| CONSTRUCTION   | Brass or powder coated aluminum and brass body<br>Milk glass globes<br>Polyester cord (vinyl cord for Australia)                         |  |  |
| SPECIFICATIONS | Source: LED lamp provided (G9 base)<br>Power consumption: 3x 3.5W<br>Lumen output: 902lm                                                 |  |  |
|                | Colour temperature: 2700K included * 3000K available upon request Colour rendering index: ≥ 90 CRI standard Expected lifetime: ≥ 15 000h |  |  |
| CORD LENGTH    | 96" / 244 cm, foot switch at 24" / 61 cm from lamp                                                                                       |  |  |
| WEIGHT         | Brass - 4.6 lb / 2.1 kg<br>Powder coated aluminum - 3.8 lb / 1.8 kg                                                                      |  |  |
| CERTIFICATIONS | ® LK C € vfoHs Ø IP20 Ø                                                                                                                  |  |  |
| WARRANTY       | 2 years                                                                                                                                  |  |  |