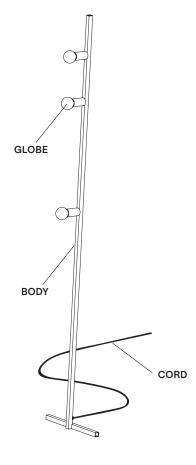

# DOT LINE FLOOR

The Dot Collection combines the directness of exposed, spherical bulbs with the rich materiality of brass. Focused, geometric compositions contain these two features, balancing line, surface, and luminous points. The result is a collection of lamps based in the reflectivity of brass—lamps that are both atmospheric and firm.

| TYPE           | Floor                                                                                                                                    |  |  |
|----------------|------------------------------------------------------------------------------------------------------------------------------------------|--|--|
| CONSTRUCTION   | Brass or powder coated aluminum and brass body<br>Milk glass globes<br>Polyester cord (vinyl cord for Australia)                         |  |  |
| SPECIFICATIONS | Source: LED lamp provided (G9 base)<br>Power consumption: 3x 3.5W<br>Lumen output: 902lm                                                 |  |  |
|                | Colour temperature: 2700K included * 3000K available upon request Colour rendering index: ≥ 90 CRI standard Expected lifetime: ≥ 15 000h |  |  |
| CORD LENGTH    | 96" / 244 cm, foot switch at 24" / 61 cm from lamp                                                                                       |  |  |
| WEIGHT         | Brass - 4.6 lb / 2.1 kg<br>Powder coated aluminum - 3.8 lb / 1.8 kg                                                                      |  |  |
| CERTIFICATIONS | ® LK C € vfoHs Ø IP20 Ø                                                                                                                  |  |  |
| WARRANTY       | 2 years                                                                                                                                  |  |  |