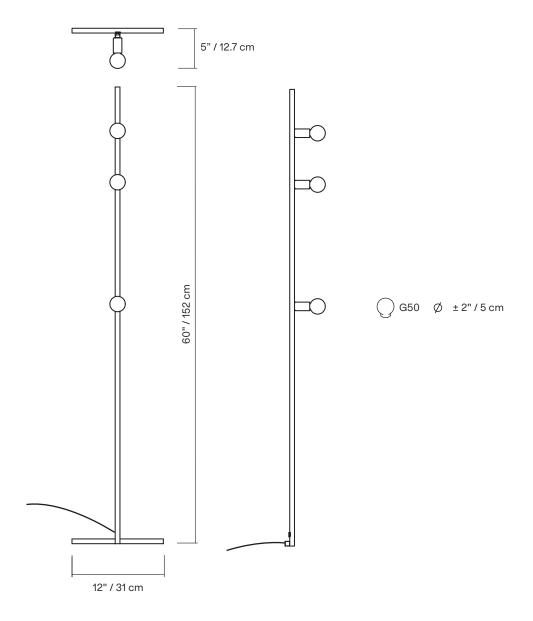

| TYPE           | Floor                                                                                                                                    |  |  |
|----------------|------------------------------------------------------------------------------------------------------------------------------------------|--|--|
| CONSTRUCTION   | Brass or powder coated aluminum and brass body<br>Milk glass globes<br>Polyester cord (vinyl cord for Australia)                         |  |  |
| SPECIFICATIONS | Source: LED lamp provided (G9 base)<br>Power consumption: 3x 3.5W<br>Lumen output: 902lm                                                 |  |  |
|                | Colour temperature: 2700K included * 3000K available upon request Colour rendering index: ≥ 90 CRI standard Expected lifetime: ≥ 15 000h |  |  |
| CORD LENGTH    | 96" / 244 cm, foot switch at 24" / 61 cm from lamp                                                                                       |  |  |
| WEIGHT         | Brass - 4.6 lb / 2.1 kg<br>Powder coated aluminum - 3.8 lb / 1.8 kg                                                                      |  |  |
| CERTIFICATIONS | ® LK C € vfoHs Ø IP20 Ø                                                                                                                  |  |  |
| WARRANTY       | 2 years                                                                                                                                  |  |  |

<sup>\*</sup>dimensions are approximate and may vary slightly

Order Guide: SKU