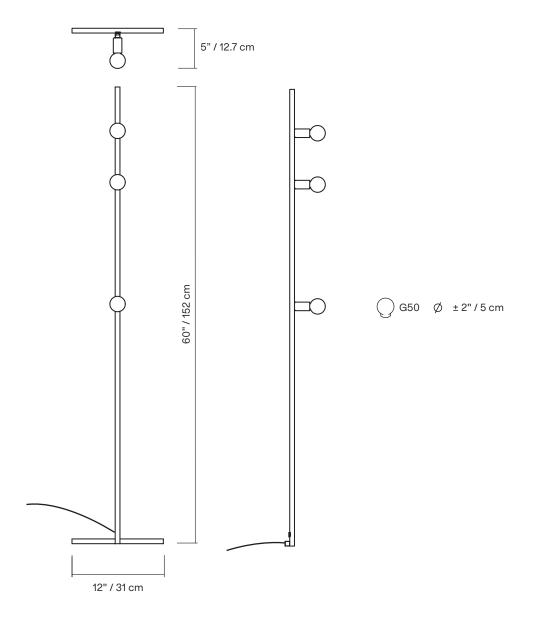

| TYPE           | Floor                                                                                                                                             |  |  |
|----------------|---------------------------------------------------------------------------------------------------------------------------------------------------|--|--|
| CONSTRUCTION   | Brass or powder coated aluminum and brass body<br>Milk glass globes<br>Polyester cord (vinyl cord for Australia)                                  |  |  |
| SPECIFICATIONS | Source: LED lamp provided (G9 base)<br>Power consumption: 3x 3.5W<br>Lumen output: 902lm                                                          |  |  |
|                | Colour temperature: 2700K included<br>* 3000K available upon request<br>Colour rendering index: ≥ 90 CRI standard<br>Expected lifetime: ≥ 25 000h |  |  |
| CORD LENGTH    | 96" / 244 cm, foot switch at 24" / 61 cm from lamp                                                                                                |  |  |
| WEIGHT         | Brass - 4.6 lb / 2.1 kg<br>Powder coated aluminum - 3.8 lb / 1.8 kg                                                                               |  |  |
| CERTIFICATIONS | ® UK C € voets                                                                                                                                    |  |  |
| WARRANTY       | 2 years                                                                                                                                           |  |  |

<sup>\*</sup>dimensions are approximate and may vary slightly

Order Guide: SKU