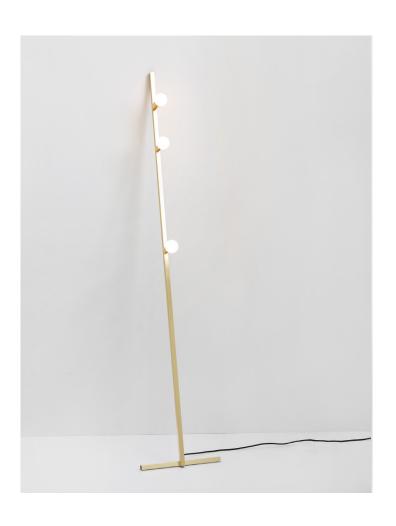

# DOT LINE FLOOR

The Dot Collection combines the directness of exposed, spherical bulbs with the rich materiality of brass. Focused, geometric compositions contain these two features, balancing line, surface, and luminous points. The result is a collection of lamps based in the reflectivity of brass—lamps that are both atmospheric and firm.