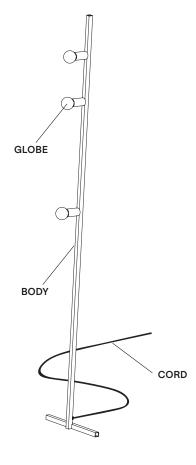

# DOT LINE FLOOR

The Dot Collection combines the directness of exposed, spherical bulbs with the rich materiality of brass. Focused, geometric compositions contain these two features, balancing line, surface, and luminous points. The result is a collection of lamps based in the reflectivity of brass—lamps that are both atmospheric and firm.

| TYPE           | Floor                                                                                                                                             |  |  |
|----------------|---------------------------------------------------------------------------------------------------------------------------------------------------|--|--|
| CONSTRUCTION   | Brass or powder coated aluminum and brass body<br>Milk glass globes<br>Polyester cord (vinyl cord for Australia)                                  |  |  |
| SPECIFICATIONS | Source: LED lamp provided (G9 base)<br>Power consumption: 3x 3.5W<br>Lumen output: 902lm                                                          |  |  |
|                | Colour temperature: 2700K included<br>* 3000K available upon request<br>Colour rendering index: ≥ 90 CRI standard<br>Expected lifetime: ≥ 25 000h |  |  |
| CORD LENGTH    | 96" / 244 cm, foot switch at 24" / 61 cm from lamp                                                                                                |  |  |
| WEIGHT         | Brass - 4.6 lb / 2.1 kg<br>Powder coated aluminum - 3.8 lb / 1.8 kg                                                                               |  |  |
| CERTIFICATIONS | ® UK C € voets                                                                                                                                    |  |  |
| WARRANTY       | 2 years                                                                                                                                           |  |  |

## LAMP ANATOMY

|            |                                                                                                            | Example   | Fill with your selection |
|------------|------------------------------------------------------------------------------------------------------------|-----------|--------------------------|
| COLLECTION | <b>DOT</b><br>Dot                                                                                          | DOT       | DOT                      |
| MODEL      | 05                                                                                                         | 05        | 05                       |
| BODY       | BR Brass BK Textured Black WH Textured White BG Textured Beige MB Textured Midnight Blue CC Custom colour* | BR        |                          |
| CORD**     | BK Black WH White BG Beige MB Midnight Blue CC Custom colour*                                              | вк        |                          |
| FULL SKU   |                                                                                                            | DOT05BRBK |                          |
|            |                                                                                                            | NOTES     |                          |