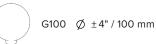

#### SPHERES

### DOT TABLE

| type           | table                                                                                                                                                                                 |                                                          |
|----------------|---------------------------------------------------------------------------------------------------------------------------------------------------------------------------------------|----------------------------------------------------------|
| materials      | body :                                                                                                                                                                                | brass (BR)<br>or<br>powdercoated steel and brass (BL/WH) |
|                | sphere :<br>wire :                                                                                                                                                                    | milk glass (G100)<br>vinyl                               |
| wire length    | 96" / 2438 mm<br>switch positionned at 18"/457 mm from body                                                                                                                           |                                                          |
| weight         | 1.5 lb / 0.7 kg                                                                                                                                                                       |                                                          |
| light bulb     | LED (included), 4,5W                                                                                                                                                                  |                                                          |
| sockets        | G9                                                                                                                                                                                    |                                                          |
| voltage        | 120V / 240V                                                                                                                                                                           |                                                          |
| certifications | com C C E                                                                                                                                                                             |                                                          |
| notes          | <ul> <li>additional charges for modifications or for<br/>special orders</li> <li>lead time between 8-9 weeks</li> <li>dimensions are approximate and may vary<br/>slightly</li> </ul> |                                                          |