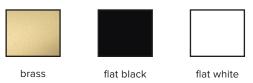

|                                                          |
| certifications | com C C E                                                                                                                                                                             |                                                          |
| notes          | <ul> <li>additional charges for modifications or for<br/>special orders</li> <li>lead time between 8-9 weeks</li> <li>dimensions are approximate and may vary<br/>slightly</li> </ul> |                                                          |



## lambert&fils

### **ORDER GUIDE: SKU**





FINISH



## LIGHT BULB

#### **G9 SOCKETS**



Frosted 4.5W 100V-120V / 240V 450 Lumens 2700 K 25 000 H CRI ≥80 2 years warranty

#### 

#### SPHERES