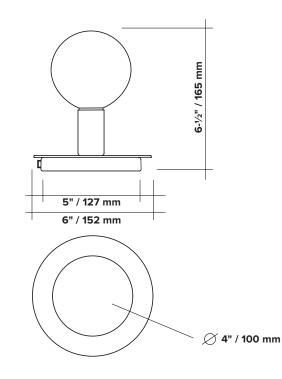

### DOT TABLE

| type           | table                                                                                                                                                                                 |                                                          |
|----------------|---------------------------------------------------------------------------------------------------------------------------------------------------------------------------------------|----------------------------------------------------------|
| materials      | body :                                                                                                                                                                                | brass (BR)<br>or<br>powdercoated steel and brass (BL/WH) |
|                | sphere :<br>wire :                                                                                                                                                                    | milk glass (G100)<br>vinyl                               |
| wire length    | 96" / 2438 mm<br>switch positionned at 18"/457 mm from body                                                                                                                           |                                                          |
| weight         | 1.5 lb / 0.7 kg                                                                                                                                                                       |                                                          |
| light bulb     | LED (included), 4,5W                                                                                                                                                                  |                                                          |
| sockets        | G9                                                                                                                                                                                    |                                                          |
| voltage        | 120V / 240V                                                                                                                                                                           |                                                          |
| certifications | com C C E                                                                                                                                                                             |                                                          |
| notes          | <ul> <li>additional charges for modifications or for<br/>special orders</li> <li>lead time between 8-9 weeks</li> <li>dimensions are approximate and may vary<br/>slightly</li> </ul> |                                                          |