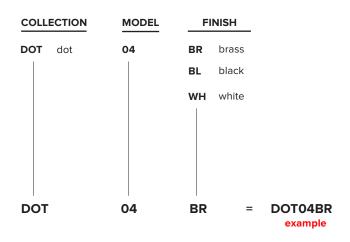

|                                                          |
| certifications | com C C E                                                                                                                                                                             |                                                          |
| notes          | <ul> <li>additional charges for modifications or for<br/>special orders</li> <li>lead time between 8-9 weeks</li> <li>dimensions are approximate and may vary<br/>slightly</li> </ul> |                                                          |



## lambert&fils

### **ORDER GUIDE: SKU**





FINISH



## LIGHT BULB

#### **G9 SOCKETS**



Frosted 4.5W 100V-120V / 240V 450 Lumens 2700 K 25 000 H CRI ≥80 2 years warranty

#### 

#### SPHERES