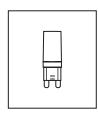

|                                                          |
| certifications | com C C E                                                                                                                                                                             |                                                          |
| notes          | <ul> <li>additional charges for modifications or for<br/>special orders</li> <li>lead time between 8-9 weeks</li> <li>dimensions are approximate and may vary<br/>slightly</li> </ul> |                                                          |



## lambert&fils

### **ORDER GUIDE: SKU**





FINISH



## LIGHT BULB

#### **G9 SOCKETS**



Frosted 4.5W 100V-120V / 240V 450 Lumens 2700 K 25 000 H CRI ≥80 2 years warranty

#### 

#### SPHERES