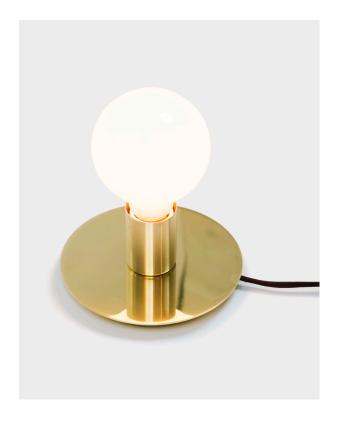

### DOT TABLE

| type           | table                                                                                                                                                                                 |                                                          |
|----------------|---------------------------------------------------------------------------------------------------------------------------------------------------------------------------------------|----------------------------------------------------------|
| materials      | body :                                                                                                                                                                                | brass (BR)<br>or<br>powdercoated steel and brass (BL/WH) |
|                | sphere :<br>wire :                                                                                                                                                                    | milk glass (G100)<br>vinyl                               |
| wire length    | 96" / 2438 mm<br>switch positionned at 18"/457 mm from body                                                                                                                           |                                                          |
| weight         | 1.5 lb / 0.7 kg                                                                                                                                                                       |                                                          |
| light bulb     | LED (included), 4,5W                                                                                                                                                                  |                                                          |
| sockets        | G9                                                                                                                                                                                    |                                                          |
| voltage        | 120V / 240V                                                                                                                                                                           |                                                          |
| certifications | com C C E                                                                                                                                                                             |                                                          |
| notes          | <ul> <li>additional charges for modifications or for<br/>special orders</li> <li>lead time between 8-9 weeks</li> <li>dimensions are approximate and may vary<br/>slightly</li> </ul> |                                                          |