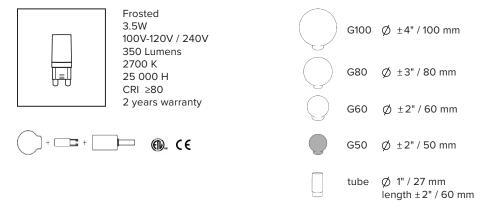

|  |  |  |  |  |
| certifications | بالله در 🕀 🕀                                                                                                                                                                                                             |  |  |  |  |  |
| notes          | <ul> <li>must be installed by an electrician;</li> <li>additional charges for modifications or for<br/>special orders;</li> <li>lead time between 8-9 weeks;</li> <li>dimensions are approximate and may vary</li> </ul> |  |  |  |  |  |

dimensions are approximate and may vary slightly.



## lambert&fils

## **ORDER GUIDE: SKU**



### FINISH



brass

graphite

CANOPY swivel option for slanted ceiling



## lambert&fils

## LIGHT BULB & DIMMER SPECIFICATIONS

#### **G9 SOCKETS**

#### SPHERES



### DIMMER LIST COMPATIBILITY FOR G9 LED BULBS - 120V

The dimming technology offering the best results is ELV (electronic low voltage) dimmers with reverse phase or trailing edge control.

| DIMMER BRAND     | MODEL NUMBER   | MAX LEVEL | MIN LEVEL | FLICKERING | OVERALL QUOTE |
|------------------|----------------|-----------|-----------|------------|---------------|
| LUTRON - MAESTRO | MAELV-600      | 100%      | 0%        | 0%-10%     | good          |
| LUTRON - SKYLARK | SELV-300P      | 100%      | 0%        | no         | very good     |
| LUTRON - SKYLARK | SELV-303P      | 100%      | 0%        | no         | very good     |
| LUTRON - SKYLARK | CTELV-303P     | 100%      | 0%        | no         | very good     |
| LUTRON - DIVA    | DVELV-300P     | 100%      | 0%        |