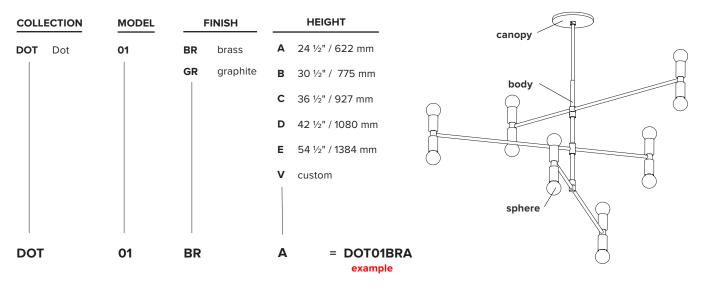

mer models                                                                                                                                                                           |  |  |  |  |  |
| certifications | بالله در 🕀 🕀                                                                                                                                                                                                             |  |  |  |  |  |
| notes          | <ul> <li>must be installed by an electrician;</li> <li>additional charges for modifications or for<br/>special orders;</li> <li>lead time between 8-9 weeks;</li> <li>dimensions are approximate and may vary</li> </ul> |  |  |  |  |  |

dimensions are approximate and may vary slightly.



## lambert&fils

## **ORDER GUIDE: SKU**



### FINISH



brass

graphite

CANOPY swivel option for slanted ceiling



## lambert&fils

## LIGHT BULB & DIMMER SPECIFICATIONS

#### **G9 SOCKETS**

#### SPHERES



### DIMMER LIST COMPATIBILITY FOR G9 LED BULBS - 120V

The dimming technology offering the best results is ELV (electronic low voltage) dimmers with reverse phase or trailing edge control.

| DIMMER BRAND     | MODEL NUMBER   | MAX LEVEL | MIN LEVEL | FLICKERING | OVERALL QUOTE |
|------------------|----------------|-----------|-----------|------------|---------------|
| LUTRON - MAESTRO | MAELV-600      | 100%      | 0%        | 0%-10%     | good          |
| LUTRON - SKYLARK | SELV-300P      | 100%      | 0%        | no         | very good     |
| LUTRON - SKYLARK | SELV-303P      | 100%      | 0%        | no         | v