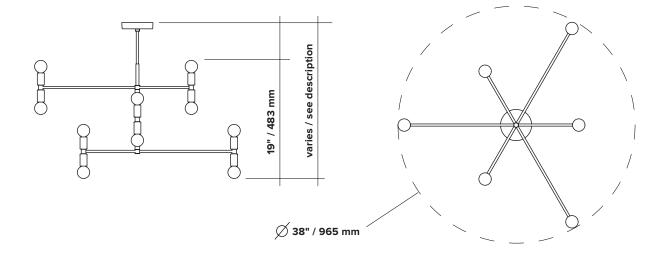

## DOT ATOMIUM

| type           | suspension                                                                                                                                                                                                               |  |  |  |  |  |
|----------------|--------------------------------------------------------------------------------------------------------------------------------------------------------------------------------------------------------------------------|--|--|--|--|--|
| materials      | body : brass<br>sphere : milk glass (G50)<br>hardware : brass                                                                                                                                                            |  |  |  |  |  |
| total height   | 24 ½"         30 ½"         36 ½"         42 ½"         54 ½"           622mm         775 mm         927mm         1080mm         1384mm                                                                                 |  |  |  |  |  |
| weight (min.)  | min. 5.5 lb / 2.5 kg - max. 6 lb / 2.7 kg                                                                                                                                                                                |  |  |  |  |  |
| light bulb     | LED (included), 12x 3.5W                                                                                                                                                                                                 |  |  |  |  |  |
| sockets        | G9                                                                                                                                                                                                                       |  |  |  |  |  |
| voltage        | 120V / 240V                                                                                                                                                                                                              |  |  |  |  |  |
| dimmer         | refer to our recommended list of dimmer models                                                                                                                                                                           |  |  |  |  |  |
| certifications | بالله در 🕀 🕀                                                                                                                                                                                                             |  |  |  |  |  |
| notes          | <ul> <li>must be installed by an electrician;</li> <li>additional charges for modifications or for<br/>special orders;</li> <li>lead time between 8-9 weeks;</li> <li>dimensions are approximate and may vary</li> </ul> |  |  |  |  |  |

dimensions are approximate and may vary slightly.