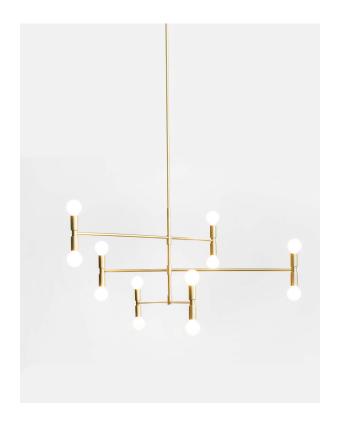

## DOT ATOMIUM

| type           | suspension                                                                                                                                                                                                               |  |  |  |  |  |
|----------------|--------------------------------------------------------------------------------------------------------------------------------------------------------------------------------------------------------------------------|--|--|--|--|--|
| materials      | body : brass<br>sphere : milk glass (G50)<br>hardware : brass                                                                                                                                                            |  |  |  |  |  |
| total height   | 24 ½"         30 ½"         36 ½"         42 ½"         54 ½"           622mm         775 mm         927mm         1080mm         1384mm                                                                                 |  |  |  |  |  |
| weight (min.)  | min. 5.5 lb / 2.5 kg - max. 6 lb / 2.7 kg                                                                                                                                                                                |  |  |  |  |  |
| light bulb     | LED (included), 12x 3.5W                                                                                                                                                                                                 |  |  |  |  |  |
| sockets        | G9                                                                                                                                                                                                                       |  |  |  |  |  |
| voltage        | 120V / 240V                                                                                                                                                                                                              |  |  |  |  |  |
| dimmer         | refer to our recommended list of dimmer models                                                                                                                                                                           |  |  |  |  |  |
| certifications | بالله در 🕀 🕀                                                                                                                                                                                                             |  |  |  |  |  |
| notes          | <ul> <li>must be installed by an electrician;</li> <li>additional charges for modifications or for<br/>special orders;</li> <li>lead time between 8-9 weeks;</li> <li>dimensions are approximate and may vary</li> </ul> |  |  |  |  |  |