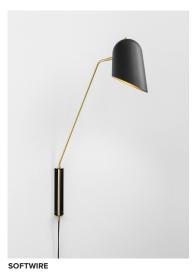

### **CLIFF WALL**

The Cliff Collection brings together the best of Lambert & fils Studio in its use of many signature elements. Natural brass and matte black rods provide structure for lamps with elegant shades and a range of spherical bulbs. The finishing and connection details complete this full collection of lamps, giving character and nuance to their robust, functional forms.

type: wall

construction: brass

powder coated aluminium shade powder coated aluminium bracket (HW) powder coated steel bracket (SW)

brass hardware vinyl cord (SW)

specifications: source: LED lamp provided (G9 base)