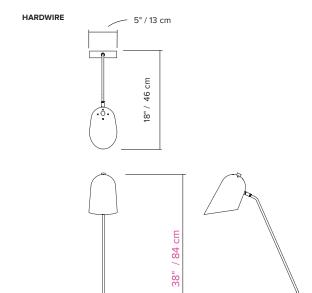

# lambert&fils

HARDWIRE

type: wall

construction: brass

powder coated aluminium shade powder coated aluminium bracket (HW) powder coated steel bracket (SW)

brass hardware vinyl cord (SW)

specifications: source: LED lamp provided (G9 base)

power consumption: 2x 4,5W

lumen output: 638lm

**control:** refer to our recommended list of dimmer models

**cord length:** 96 " / 305 cm

**weight:** 2 lb / 1.5 kg

certifications: ( ( volume & IP20

warranty: 2 years