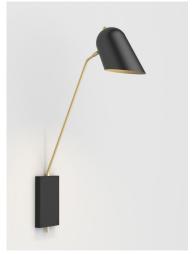

### **CLIFF WALL**

The Cliff Collection brings together the best of Lambert & fils Studio in its use of many signature elements. Natural brass and matte black rods provide structure for lamps with elegant shades and a range of spherical bulbs. The finishing and connection details complete this full collection of lamps, giving character and nuance to their robust, functional forms.

type: wall

construction: brass

powder coated aluminium shade powder coated aluminium bracket (HW) powder coated steel bracket (SW)

brass hardware vinyl cord (SW)

specifications: source: LED lamp provided (G9 base)