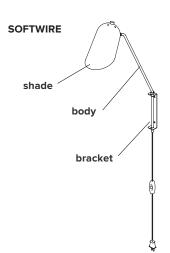

type: wall

construction: brass

powder coated aluminium shade powder coated aluminium bracket (HW) powder coated steel bracket (SW)

brass hardware vinyl cord (SW)

specifications: source: LED lamp provided (G9 base)