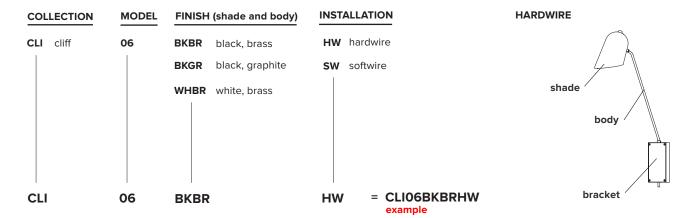

### **ORDER GUIDE: SKU**

type: wall

construction: brass

powder coated aluminium shade powder coated aluminium bracket (HW) powder coated steel bracket (SW)

brass hardware vinyl cord (SW)

specifications: source: LED lamp provided (G9 base)