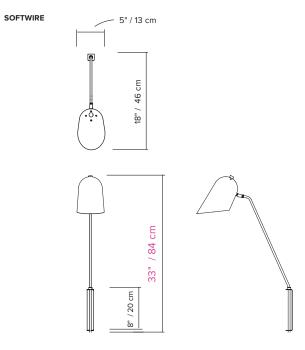

type: wall

construction: brass

powder coated aluminium shade powder coated aluminium bracket (HW) powder coated steel bracket (SW)

brass hardware vinyl cord (SW)

specifications: source: LED lamp provided (G9 base)

power consumption: 2x 4,5W

lumen output: 638lm

**control:** refer to our recommended list of dimmer models

**cord length:** 96 " / 305 cm

**weight:** 2 lb / 1.5 kg

certifications: ( ( volume & IP20

warranty: 2 years