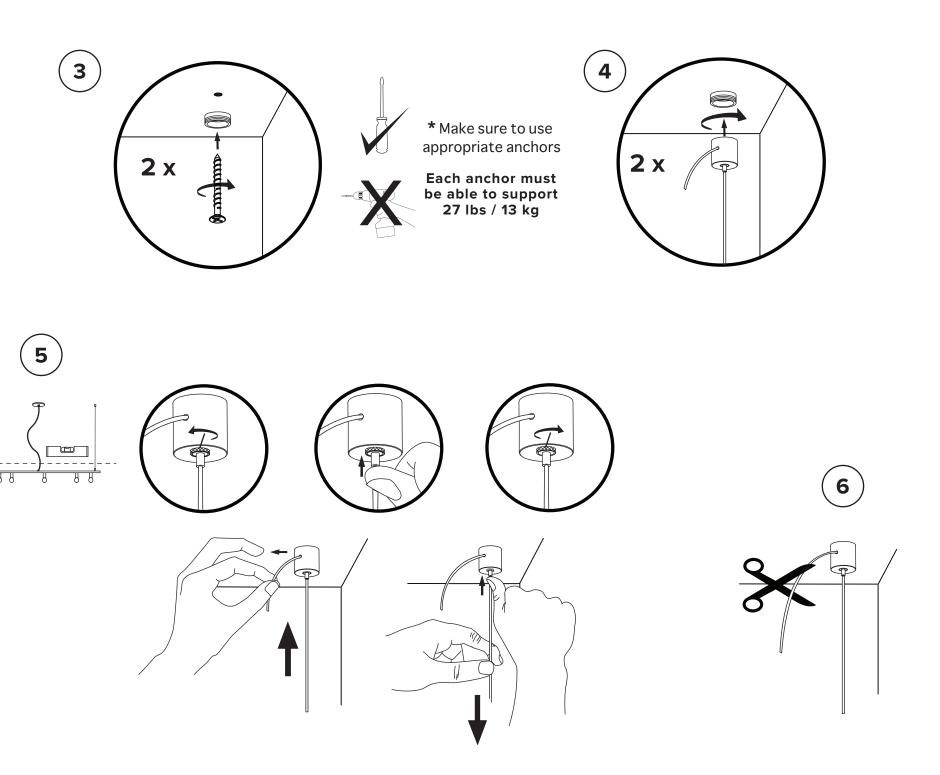

Stainless steel cable instructions: steps 3-6.

Beaded chain instructions skip to: steps 7-10.

Do not install at less than 4" from the ceiling