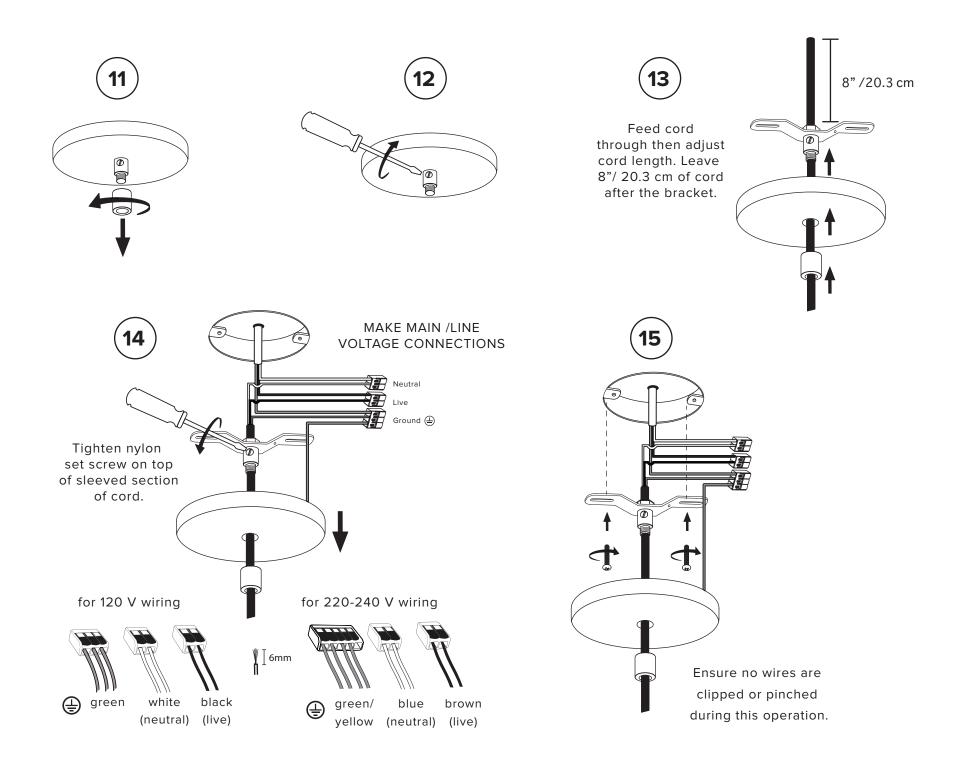

## **DOT LINE SUSPENSION**





- To be installed by an electrician to an electrical box
- Use appropriate screws and anchors where necessary
- Wear enclosed gloves when handling lamp
- Handle materials with care. Please consult lamp maintenance sheet on our web site
- Should be used exclusively as a lamp and not as a shelving, display or hanging unit

lamp weight 11 lbs / 5 kg





## Important steps to follow when installing a glass globe







Screw in globe gently until it is tight.

Do not force the globe.



Unscrew bulb slightly 1/2 turn.



2

Your luminaire comes with either stainless steel cables or beaded chain hangers.

Stainless steel cable instructions: steps 3-6.

Beaded chain instructions skip to: steps 7-10.



Do not install at less than 4" from the ceiling