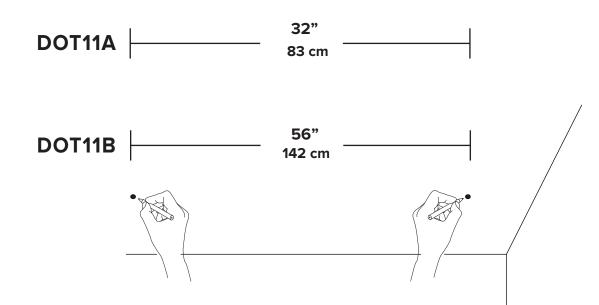

## **DOT LINE SUSPENSION**

- To be installed by an electrician to an electrical box
- Use appropriate screws and anchors where necessary
- Wear enclosed gloves when handling lamp
- Handle materials with care. Please consult lamp maintenance sheet on our web site
- Should be used exclusively as a lamp and not as a shelving, display or hanging unit