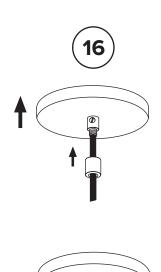

## **DOT LINE SUSPENSION**





- To be installed by an electrician to an electrical box
- Use appropriate screws and anchors where necessary
- Wear enclosed gloves when handling lamp
- Handle materials with care. Please consult lamp maintenance sheet on our web site
- Should be used exclusively as a lamp and not as a shelving, display or hanging unit

lamp weight 11 lbs / 5 kg





## Important steps to follow when installing a glass globe







Screw in globe gently until it is tight.

Do not force the globe.



Unscrew bulb slightly 1/2 turn.



2

Your luminaire comes with either stainless steel cables or beaded chain hangers.

Stainless steel cable instructions: steps 3-6.

Beaded chain instructions skip to: steps 7-10.



Do not install at less than 4" from the ceiling