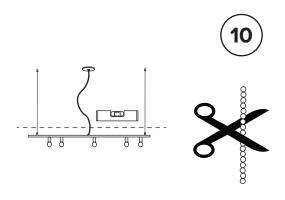

Stainless steel cable instructions: steps 3-6.

Beaded chain instructions skip to: steps 7-10.

Do not install at less than 4" from the ceiling