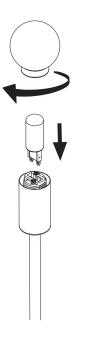

## Important steps to follow when installing a glass globe

Screw in globe gently until it is tight.

Do not force the globe.

Unscrew bulb slightly 1/2 turn.

2

Your luminaire comes with either stainless steel cables or beaded chain hangers.