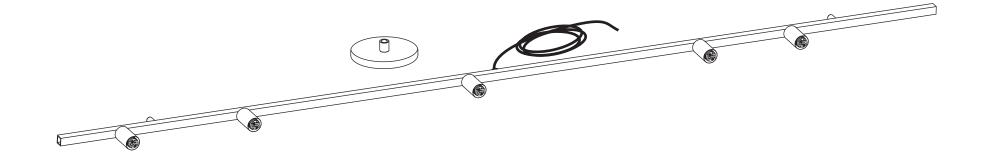

## Important steps to follow when installing a glass globe

Screw in globe gently until it is tight.

Do not force the globe.

Unscrew bulb slightly 1/2 turn.

2

Your luminaire comes with either stainless steel cables or beaded chain hangers.

Stainless steel cable instructions: steps 3-6.

Beaded chain instructions skip to: steps 7-10.

Do not install at less than 4" from the ceiling