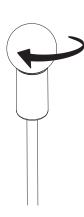

## Important steps to follow when installing a glass globe

Screw in globe gently until it is tight.

Do not force the globe.

Unscrew bulb slightly 1/2 turn.

2

Your luminaire comes with either stainless steel cables or beaded chain hangers.