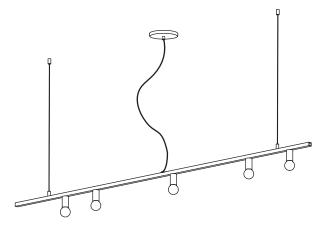

## **DOT LINE SUSPENSION**

- To be installed by an electrician to an electrical box
- Use appropriate screws and anchors where necessary
- Wear enclosed gloves when handling lamp
- Handle materials with care. Please consult lamp maintenance sheet on our web site
- Should be used exclusively as a lamp and not as a shelving, display or hanging unit

lamp weight 11 lbs / 5 kg