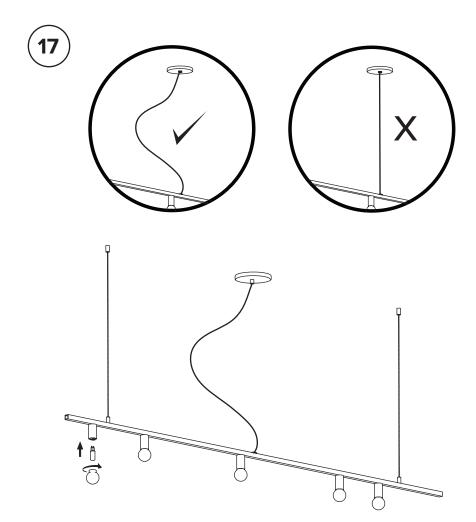

## Important steps to follow when installing a glass globe

Screw in globe gently until it is tight.

Do not force the globe.

Unscrew bulb slightly 1/2 turn.

2

Your luminaire comes with either stainless steel cables or beaded chain hangers.

Stainless steel cable instructions: steps 3-6.

Beaded chain instructions skip to: steps 7-10.

Do not install at less than 4" from the ceiling