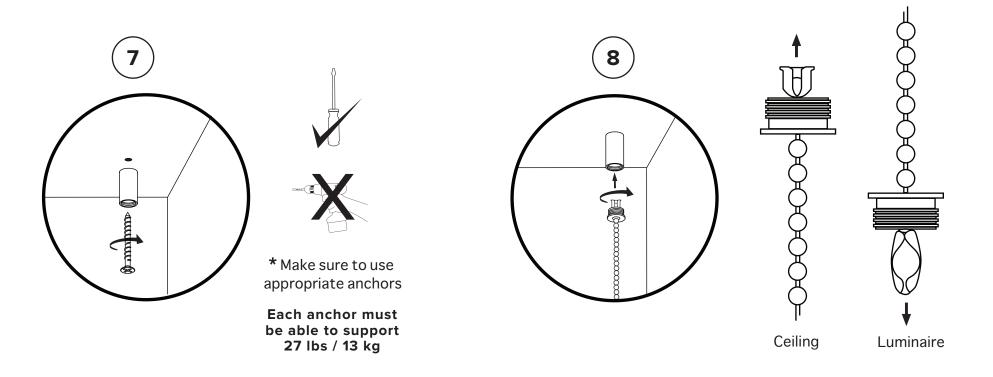

Stainless steel cable instructions: steps 3-6.

Beaded chain instructions skip to: steps 7-10.

Do not install at less than 4" from the ceiling