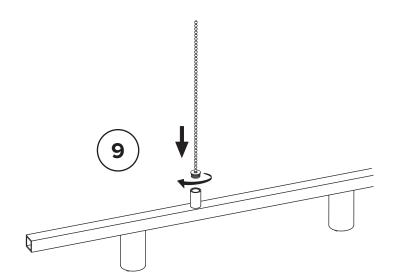

Stainless steel cable instructions: steps 3-6.

Beaded chain instructions skip to: steps 7-10.

Do not install at less than 4" from the ceiling