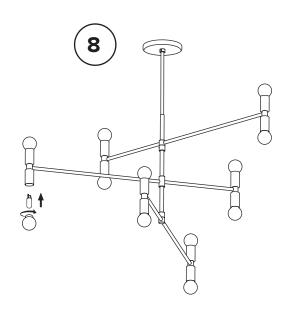

## **ATOMIUM**



lambert&fils

1 x 12 x 12 x G50



- To be installed by an electrician to an electrical box
- Use appropriate screws and anchors where necessary
- Wear enclosed gloves when handling lamp
- Handle materials with care. Please consult lamp maintenance sheet on our web site







## Important steps to follow when installing a glass globe







Screw in globe gently until it is tight.

Do not force the globe.



Unscrew bulb slightly 1/2 turn.









Losen set screw to rotate arms.
Adjust arms, then retighten
set screw

\* Screw gently, but firmly. (Do not remove set screw)



\* To ensure that your lamp is properly balanced, PLEASE FOLLOW THESE STEPS CAREFULLY