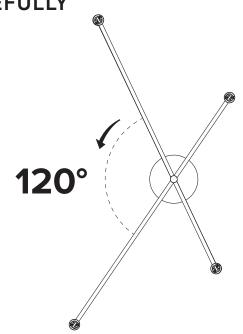

\* Screw gently, but firmly. (Do not remove set screw)

\* To ensure that your lamp is properly balanced, PLEASE FOLLOW THESE STEPS CAREFULLY