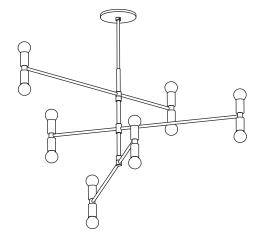

## **ATOMIUM**

lambert&fils

1 x 12 x 12 x G50

- To be installed by an electrician to an electrical box
- Use appropriate screws and anchors where necessary
- Wear enclosed gloves when handling lamp
- Handle materials with care. Please consult lamp maintenance sheet on our web site