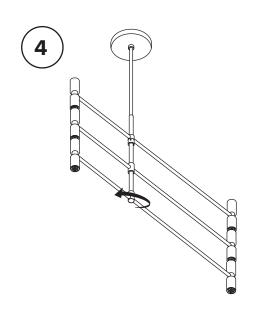

## **ATOMIUM**

lambert&fils

1 x 12 x 12 x G50

- To be installed by an electrician to an electrical box
- Use appropriate screws and anchors where necessary
- Wear enclosed gloves when handling lamp
- Handle materials with care. Please consult lamp maintenance sheet on our web site