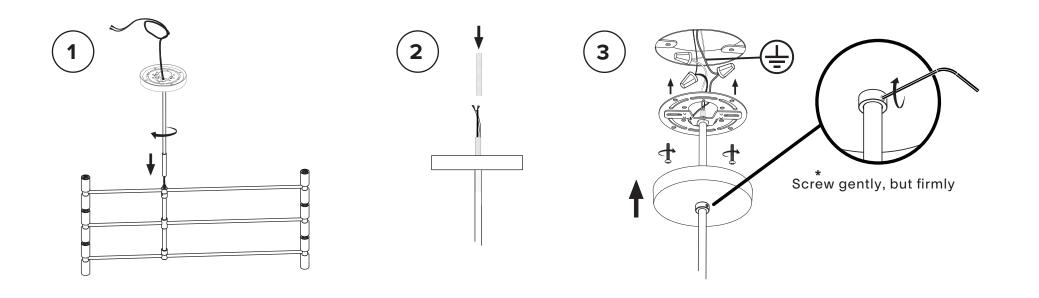

\* Screw gently, but firmly. (Do not remove set screw)

\* To ensure that your lamp is properly balanced, PLEASE FOLLOW THESE STEPS CAREFULLY