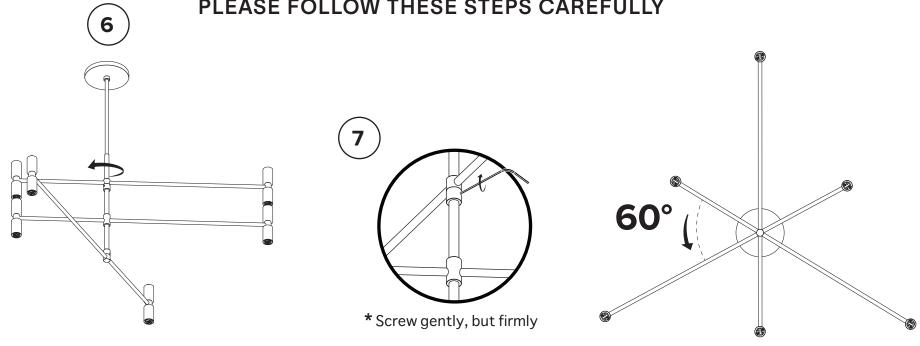

\* Screw gently, but firmly. (Do not remove set screw)

\* To ensure that your lamp is properly balanced, PLEASE FOLLOW THESE STEPS CAREFULLY