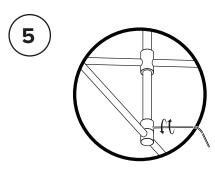

\* Screw gently, but firmly. (Do not remove set screw)

\* To ensure that your lamp is properly balanced, PLEASE FOLLOW THESE STEPS CAREFULLY