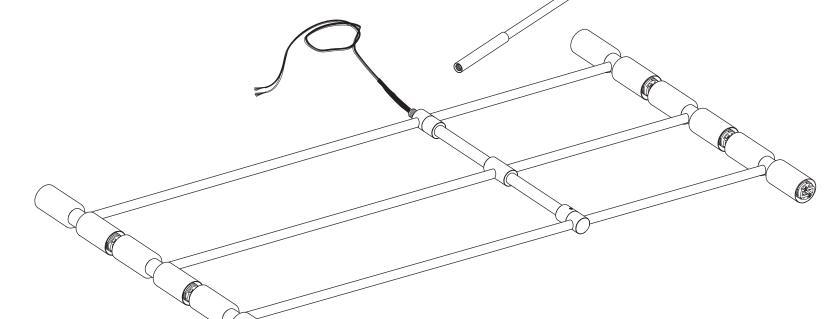

## **ATOMIUM**

lambert&fils

1 x 12 x 12 x G50

- To be installed by an electrician to an electrical box
- Use appropriate screws and anchors where necessary
- Wear enclosed gloves when handling lamp
- Handle materials with care. Please consult lamp maintenance sheet on our web site

\* Screw gently, but firmly. (Do not remove set screw)

\* To ensure that your lamp is properly balanced, PLEASE FOLLOW THESE STEPS CAREFULLY