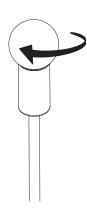

## Important steps to follow when installing a glass globe

Screw in globe gently until it is tight.

Do not force the globe.

Unscrew bulb slightly 1/2 turn.

Losen set screw to rotate arms.
Adjust arms, then retighten
set screw