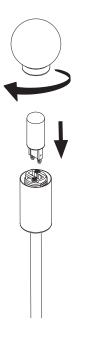

## Important steps to follow when installing a glass globe

Screw in globe gently until it is tight.

Do not force the globe.

Unscrew bulb slightly 1/2 turn.

Losen set screw to rotate arms.
Adjust arms, then retighten
set screw