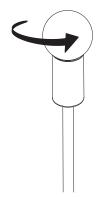

## Important steps to follow when installing a glass globe

Screw in globe gently until it is tight.

Do not force the globe.

Unscrew bulb slightly 1/2 turn.

Losen set screw to rotate arms.
Adjust arms, then retighten
set screw