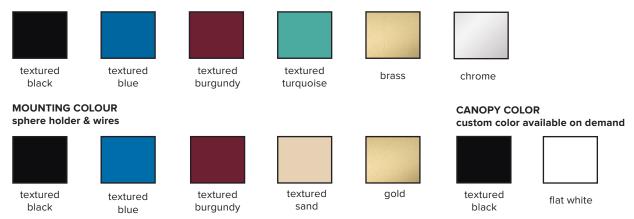

# lambert&fils

# **LAURENT 05**



**type** suspension

sphere: handblown opaline glass materials frame: polished brass (BR) or

powder coated aluminum (Colors)

or nickel plated steel (CH)

hardware: polished brass

or powder coated aluminium

wire: nylon/polyester

weight 9 lb / 4 kg

light bulb LED (included), 4,5W

(see lightbulb section for specifications)

sockets G9

voltage 120V / 240V

dimmer refer to our recommended list of dimmer models

**notes** – must be installed by an electrician

– additional charges for modifications or for special

orders

lead time between 7-9 weeks.

- dimensions are approximate and may vary slightly.

#### parallel wires



## parallel wires with offset connection



#### angled wires



# lambert&fils

# **ORDER GUIDE: SKU**



#### FRAME FINISH



## MOUNTING TYPE



# lambert&fils

# LIGHT BULB & DIMMER SPECIFICATIONS

## **G9 SOCKETS**



Frosted 4.5W 100V-120V / 240V 450 Lumens 2700 K 25 000 H CRI ≥80 2 years warranty





## **DIMMER LIST COMPATIBILITY FOR G9 LED BULBS - 120V**

The dimming technology offering the best results is ELV (electronic low voltage) dimmers with reverse phase or trailing edge control.

| DIMMER BRAND     | MODEL NUMBER   | MAX LEVEL | MIN LEVEL | FLICKERING | OVERALL QUOTE |
|------------------|----------------|-----------|-----------|------------|---------------|
| LUTRON - MAESTRO | MAELV-600      | 100%      | 0%        | 0%-10%     | good          |
| LUTRON - SKYLARK | SELV-300P      | 100%      | 0%        | no         | very good     |
| LUTRON - SKYLARK | SELV-303P      | 100%      | 0%