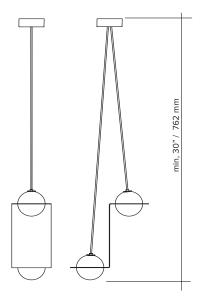

# lambert&fils

# **LAURENT 05**



**type** suspension

sphere: handblown opaline glass materials frame: polished brass (BR) or

powder coated aluminum (Colors)

or nickel plated steel (CH)

hardware: polished brass

or powder coated aluminium

wire: nylon/polyester

weight 9 lb / 4 kg

light bulb LED (included), 4,5W

(see lightbulb section for specifications)

sockets G9

voltage 120V / 240V

dimmer refer to our recommended list of dimmer models

**notes** – must be installed by an electrician

– additional charges for modifications or for special

orders

lead time between 7-9 weeks.

- dimensions are approximate and may vary slightly.

#### parallel wires



## parallel wires with offset connection



#### angled wires



# lambert&fils

# **ORDER GUIDE: SKU**



#### FRAME FINISH



## MOUNTING TYPE



# lambert&fils

# LIGHT BULB & DIMMER SPECIFICATIONS

## **G9 SOCKETS**



Frosted 4.5W 100V-120V / 240V 450 Lumens 2700 K 25 000 H CRI ≥80 2 years warranty





## **DIMMER LIST COMPATIBILITY FOR G9 LED BULBS - 120V**

The dimming technology offering the best results is ELV (electronic low voltage) dimmers with reverse phase or trailing edge control.

| DIMMER BRAND     | MODEL NUMBER   | MAX LEVEL | MIN LEVEL | FLICKERING | OVERALL QUOTE |
|------------------|----------------|-----------|-----------|------------|---------------|
| LUTRON - MAESTRO | MAELV-600      | 100%      | 0%        | 0%-10%     | good          |
| LUTRON - SKYLARK | SELV-300P      | 100%      | 0%        | no         | very good