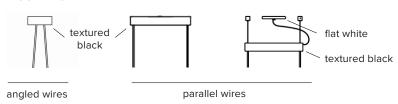

**LAURENT 05**



**type** suspension

sphere: handblown opaline glass materials frame: polished brass (BR) or

powder coated aluminum (Colors)

or nickel plated steel (CH)

hardware: polished brass

or powder coated aluminium

wire: nylon/polyester

weight 9 lb / 4 kg

light bulb LED (included), 4,5W

(see lightbulb section for specifications)

sockets G9

voltage 120V / 240V

dimmer refer to our recommended list of dimmer models

**notes** – must be installed by an electrician

– additional charges for modifications or for special

orders

lead time between 7-9 weeks.

- dimensions are approximate and may vary slightly.

#### parallel wires



## parallel wires with offset connection



#### angled wires



# lambert&fils

# **ORDER GUIDE: SKU**



#### FRAME FINISH



## MOUNTING TYPE



# lambert&fils

# LIGHT BULB & DIMMER SPECIFICATIONS

## **G9 SOCKETS**



Frosted 4.5W 100V-120V / 240V 450 Lumens 2700 K 25 000 H CRI ≥80 2 years warranty





## **DIMMER LIST COMPATIBILITY FOR G9 LED BULBS - 120V**

The dimming technology offering the best results is ELV (electronic low voltage) dimmers with reverse phase or trailing edge control.

| DIMMER BRAND     | MODEL NUMBER   | MAX LEVEL | MIN LEVEL | FLICKERING | OVERALL QUOTE |
|------------------|----------------|-----------|-----------|------------|---------------|
| LUTRON - MAESTRO | MAELV-600      | 100%      | 0%        | 0%-10%     | good          |
| LUTRON - SKYLARK | SELV-300P      | 100%      | 0%        | no         | very good     |
| LUTRON - SKYLARK | SELV-303P      | 100%      | 0%        | no         | very