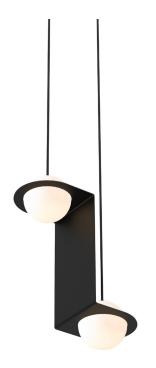

# **LAURENT 05**

**type** suspension

sphere: handblown opaline glass materials frame: polished brass (BR) or

powder coated aluminum (Colors)

or nickel plated steel (CH)

hardware: polished brass

or powder coated aluminium

wire: nylon/polyester

weight 9 lb / 4 kg

light bulb LED (included), 4,5W

(see lightbulb section for specifications)

sockets G9

voltage 120V / 240V

dimmer refer to our recommended list of dimmer models

**notes** – must be installed by an electrician