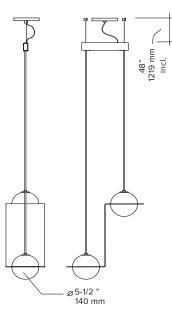

# lambert&fils

# **LAURENT 05**



**type** suspension

sphere: handblown opaline glass materials frame: polished brass (BR) or

powder coated aluminum (Colors)

or nickel plated steel (CH)

hardware: polished brass

or powder coated aluminium

wire: nylon/polyester

weight 9 lb / 4 kg

light bulb LED (included), 4,5W

(see lightbulb section for specifications)

sockets G9

voltage 120V / 240V

dimmer refer to our recommended list of dimmer models

**notes** – must be installed by an electrician

– additional charges for modifications or for special

orders

lead time between 7-9 weeks.

- dimensions are approximate and may vary slightly.

#### parallel wires



## parallel wires with offset connection



#### angled wires



# lambert&fils

# **ORDER GUIDE: SKU**



#### FRAME FINISH



## MOUNTING TYPE



# lambert&fils

# LIGHT BULB & DIMMER SPECIFICATIONS

## **G9 SOCKETS**



Frosted 4.5W 100V-120V / 240V 450 Lumens 2700 K 25 000 H CRI ≥80 2 years warranty





## **DIMMER LIST COMPATIBILITY FOR G9 LED BULBS - 120V**

The dimming technology offering the best results is ELV (electronic low voltage) dimmers with reverse phase or trailing edge control.

| DIMMER BRAND     | MODEL NUMBER   | MAX LEVEL | MIN LEVEL | FLICKERING | OVERALL QUOTE |
|------------------|----------------|-----------|-----------|------------|---------------|
| LUTRON - MAESTRO | MAELV-600      | 100%      | 0%        | 0%-10%     | good          |
| LUTRON - SKYLARK | SELV-300P      | 100%      | 0%        | no