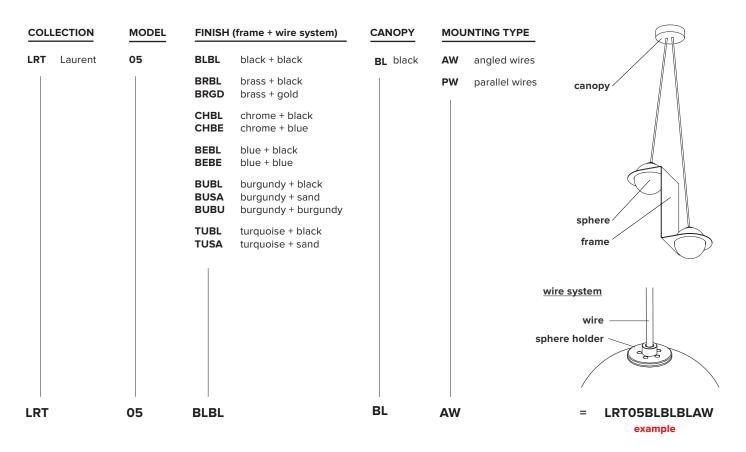

# lambert&fils

# **LAURENT 05**



**type** suspension

sphere: handblown opaline glass materials frame: polished brass (BR) or

powder coated aluminum (Colors)

or nickel plated steel (CH)

hardware: polished brass

or powder coated aluminium

wire: nylon/polyester

weight 9 lb / 4 kg

light bulb LED (included), 4,5W

(see lightbulb section for specifications)

sockets G9

voltage 120V / 240V

dimmer refer to our recommended list of dimmer models

**notes** – must be installed by an electrician

– additional charges for modifications or for special

orders

lead time between 7-9 weeks.

- dimensions are approximate and may vary slightly.

#### parallel wires



## parallel wires with offset connection



#### angled wires



# lambert&fils

# **ORDER GUIDE: SKU**



#### FRAME FINISH



## MOUNTING TYPE



# lambert&fils

# LIGHT BULB & DIMMER SPECIFICATIONS

## **G9 SOCKETS**



Frosted 4.5W 100V-120V / 240V 450 Lumens 2700 K 25 000 H CRI ≥80 2 years warranty





## **DIMMER LIST COMPATIBILITY FOR G9 LED BULBS - 120V**

The dimming technology offering the best results is ELV (electronic low voltage) dimmers with reverse phase or trailing edge control.

| DIMMER BRAND     | MODEL NUMBER   | MAX LEVEL | MIN LEVEL | FLICKERING | OVERALL QUOTE |
|------------------|----------------|-----------|-----------|------------|---------------|
| LUTRON - MAESTRO | MAELV-600      | 100%      | 0%        | 0%-10%     | good          |
| LUTRON - SKYLARK | SELV-300P      | 100%      | 0%        | no         | very good     |
| LUTRON - SKYLARK | SELV-303P      |