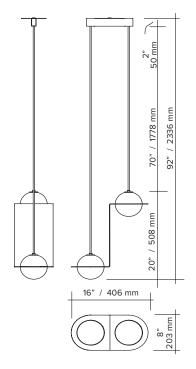

# lambert&fils

# **LAURENT 05**



**type** suspension

sphere: handblown opaline glass materials frame: polished brass (BR) or

powder coated aluminum (Colors)

or nickel plated steel (CH)

hardware: polished brass

or powder coated aluminium

wire: nylon/polyester

weight 9 lb / 4 kg

light bulb LED (included), 4,5W

(see lightbulb section for specifications)

sockets G9

voltage 120V / 240V

dimmer refer to our recommended list of dimmer models

**notes** – must be installed by an electrician

– additional charges for modifications or for special

orders

lead time between 7-9 weeks.

- dimensions are approximate and may vary slightly.

#### parallel wires



## parallel wires with offset connection



#### angled wires



# lambert&fils

# **ORDER GUIDE: SKU**



#### FRAME FINISH



## MOUNTING TYPE



# lambert&fils

# LIGHT BULB & DIMMER SPECIFICATIONS

## **G9 SOCKETS**



Frosted 4.5W 100V-120V / 240V 450 Lumens 2700 K 25 000 H CRI ≥80 2 years warranty





## **DIMMER LIST COMPATIBILITY FOR G9 LED BULBS - 120V**

The dimming technology offering the best results is ELV (electronic low voltage) dimmers with reverse phase or trailing edge control.

| DIMMER BRAND     | MODEL NUMBER   | MAX LEVEL | MIN LEVEL | FLICKERING | OVERALL QUOTE |
|------------------|----------------|-----------|-----------|------------|---------------|
| LUTRON - MAESTRO | MAELV-600      | 100%      | 0%        | 0%-10%     | good          |
| LUTRON - SKYLARK | S