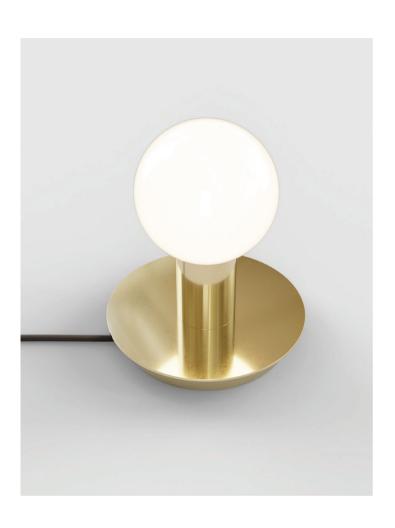

## **DOT TABLE**

The Dot Collection combines the directness of exposed, spherical bulbs with the rich materiality of brass. Focused, geometric compositions contain these two features, balancing line, surface, and luminous points. The result is a collection of lamps based in the reflectivity of brass—lamps that are both atmospheric and firm.