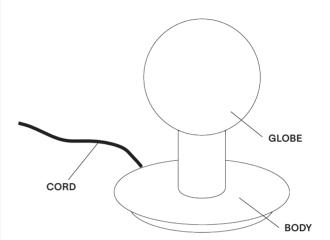

## LAMP ANATOMY

|            |                                                                                                            | Example | Fill with your selection |  |
|------------|------------------------------------------------------------------------------------------------------------|---------|--------------------------|--|
| COLLECTION | <b>DOT</b><br>Dot                                                                                          | DOT     | DOT                      |  |
| MODEL      | 04                                                                                                         | 04      | 04                       |  |
| BODY       | BR Brass BK Textured Black WH Textured White BG Textured Beige MB Textured Midnight Blue CC Custom colour* | BR      |                          |  |
| CORD**     | BK Black WH White BG Beige MB Midnight Blue CC Custom colour*                                              | вк      |                          |  |
| FULL SKU   | DOT04BRBK                                                                                                  |         |                          |  |
|            |                                                                                                            | NOTES   |                          |  |