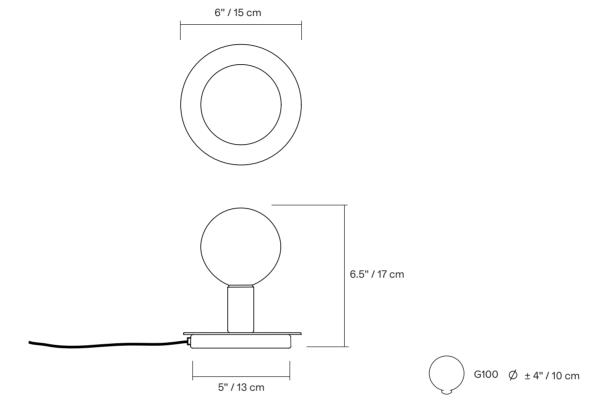

| TYPE           | Table                                                                                                                                             |  |  |
|----------------|---------------------------------------------------------------------------------------------------------------------------------------------------|--|--|
| CONSTRUCTION   | Brass or powder coated steel and brass body<br>Milk glass globes<br>Polyester cord (vinyl cord for Australia)                                     |  |  |
| SPECIFICATIONS | Source: LED lamp provided (G9 base)<br>Power consumption: 4.5W<br>Lumen output: 371lm                                                             |  |  |
|                | Colour temperature: 2700K included<br>* 3000K available upon request<br>Colour rendering index: ≥ 90 CRI standard<br>Expected lifetime: ≥ 25 000h |  |  |
| CORD LENGTH    | 96" / 244 cm, hand switch at 12" / 31 cm from lamp                                                                                                |  |  |
| WEIGHT         | 1.5 lb / 0.7 kg                                                                                                                                   |  |  |
| CERTIFICATIONS | ® CK CE √koHS                                                                                                                                     |  |  |
| WARRANTY       | 2 years                                                                                                                                           |  |  |

<sup>\*</sup>dimensions are approximate and may vary slightly