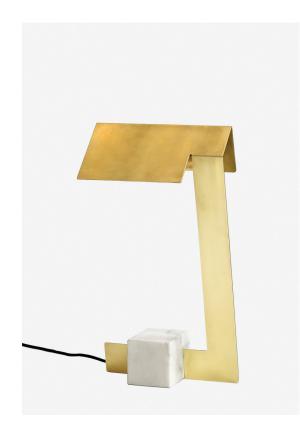

## CLARK TABLE

The Clark Collection pushes the limits of form without sacrificing functionality. Cut and bent metal create shades that both block and reflect the lamp's light source, casting an even wash of light on any surface. Marble is used not only to anchor the lamps, but also to provide a contemporary touch to its surrounding environment. The rich materials and subtle used of angles in these lamps seamlessly blend elegance and playfulness.