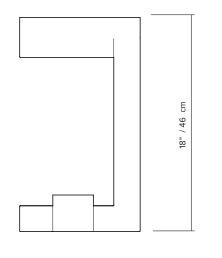

| type:           | table                                                                                                                                                                                                                                                            |
|-----------------|------------------------------------------------------------------------------------------------------------------------------------------------------------------------------------------------------------------------------------------------------------------|
| construction:   | polished brass or powder coated aluminium shade<br>marble base<br>nylon or vinyl cord                                                                                                                                                                            |
| specifications: | source: LED lamp provided (G9 base)<br>power consumption: 3,5W<br>lumen output: 319Im<br>colour temperature: 2700K included<br>*3000K available upon request<br>colour rendering index: 80 CRI standard<br>* ≥ 90 CRI upon request<br>expected lifetime: 25 000h |
| control:        | refer to our recommended list of dimmer models                                                                                                                                                                                                                   |
| cord length:    | 116" / 295 cm, hand switch at 30"/76 cm from lamp                                                                                                                                                                                                                |
| weight:         | 8.5lb / 3.9kg                                                                                                                                                                                                                                                    |
| certifications: | ီမိား။<br>ယား။ ( ၃ <b>မာစ်မုန္မ </b> IP20                                                                                                                                                                                                                        |
| warranty:       | 2 years                                                                                                                                                                                                                                                          |