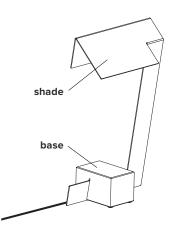

## CLARK TABLE

The Clark Collection pushes the limits of form without sacrificing functionality. Cut and bent metal create shades that both block and reflect the lamp's light source, casting an even wash of light on any surface. Marble is used not only to anchor the lamps, but also to provide a contemporary touch to its surrounding environment. The rich materials and subtle used of angles in these lamps seamlessly blend elegance and playfulness.

| type:           | table                                                                                                                                                                                                                                                            |
|-----------------|------------------------------------------------------------------------------------------------------------------------------------------------------------------------------------------------------------------------------------------------------------------|
| construction:   | polished brass or powder coated aluminium shade<br>marble base<br>nylon or vinyl cord                                                                                                                                                                            |
| specifications: | source: LED lamp provided (G9 base)<br>power consumption: 3,5W<br>lumen output: 319Im<br>colour temperature: 2700K included<br>*3000K available upon request<br>colour rendering index: 80 CRI standard<br>* ≥ 90 CRI upon request<br>expected lifetime: 25 000h |
| control:        | refer to our recommended list of dimmer models                                                                                                                                                                                                                   |
| cord length:    | 116" / 295 cm, hand switch at 30"/76 cm from lamp                                                                                                                                                                                                                |
| weight:         | 8.5lb / 3.9kg                                                                                                                                                                                                                                                    |
| certifications: | ီမိား။<br>ယား။ ( ၃ <b>မာစ်မုန္မ </b> IP20                                                                                                                                                                                                                        |
| warranty:       | 2 years                                                                                                                                                                                                                                                          |