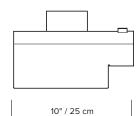

| type:           | table                                                                                                                                                                                                                                                            |
|-----------------|------------------------------------------------------------------------------------------------------------------------------------------------------------------------------------------------------------------------------------------------------------------|
| construction:   | polished brass or powder coated aluminium shade<br>marble base<br>nylon or vinyl cord                                                                                                                                                                            |
| specifications: | source: LED lamp provided (G9 base)<br>power consumption: 3,5W<br>lumen output: 319Im<br>colour temperature: 2700K included<br>*3000K available upon request<br>colour rendering index: 80 CRI standard<br>* ≥ 90 CRI upon request<br>expected lifetime: 25 000h |
| control:        | refer to our recommended list of dimmer models                                                                                                                                                                                                                   |
| cord length:    | 116" / 295 cm, hand switch at 30"/76 cm from lamp                                                                                                                                                                                                                |
| weight:         | 8.5lb / 3.9kg                                                                                                                                                                                                                                                    |
| certifications: | ီမိား။<br>ယား။ ( ၃ <b>မာစ်မုန္မ </b> IP20                                                                                                                                                                                                                        |
| warranty:       | 2 years                                                                                                                                                                                                                                                          |