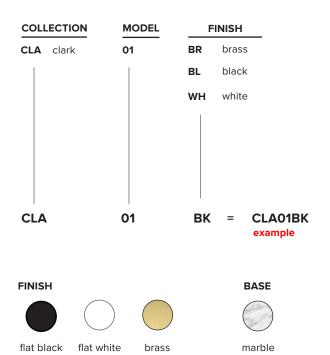

|
| certifications: | с 🕕 и С с и и и и и и и и и и и и и и и и и                                                                                                                                                                                                                      |
| warranty:       | 2 years                                                                                                                                                                                                                                                          |







## lambert&fils

**ORDER GUIDE: SKU** 





#### NOTES:

- not protected against liquids (refer to IP20)
  additional charges for modifications or for special orders
- please refer to maintenance sheet on website for cleaning instructions

## lambert&fils

### DIMMER SPECIFICATIONS

#### **DIMMER LIST COMPATIBILITY FOR G9 LED BULBS – 120V**

The dimming technology offering the best results is ELV (electronic low voltage) dimmers with reverse phase or trailing edge control.

| DIMMER BRAND                                                                                                      | MODEL NUMBER                                                                      | MIN LEVEL                   | MAX LEVEL                            | FLICKERING                     | OVERALL QUOTE