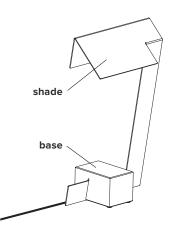

### CLARK TABLE

The Clark Collection pushes the limits of form without sacrificing functionality. Cut and bent metal create shades that both block and reflect the lamp's light source, casting an even wash of light on any surface. Marble is used not only to anchor the lamps, but also to provide a contemporary touch to its surrounding environment. The rich materials and subtle used of angles in these lamps seamlessly blend elegance and playfulness.

| type:           | table                                                                                                                                                                                                                                                            |
|-----------------|------------------------------------------------------------------------------------------------------------------------------------------------------------------------------------------------------------------------------------------------------------------|
| construction:   | polished brass or powder aluminium shade<br>marble base<br>nylon or vinyl cord                                                                                                                                                                                   |
| specifications: | source: LED lamp provided (G9 base)<br>power consumption: 3,5W<br>lumen output: 319Im<br>colour temperature: 2700K included<br>*3000K available upon request<br>colour rendering index: 80 CRI standard<br>* ≥ 90 CRI upon request<br>expected lifetime: 25 000h |
| control:        | refer to our recommended list of dimmer models                                                                                                                                                                                                                   |
| cord length:    | 116" / 295 cm, hand switch at 30"/76 cm from lamp                                                                                                                                                                                                                |
| weight:         | 8.5lb / 3.9kg                                                                                                                                                                                                                                                    |
| certifications: | с 🕕 и С с и и и и и и и и и и и и и и и и и                                                                                                                                                                                                                      |
| warranty:       | 2 years                                                                                                                                                                                                                                                          |