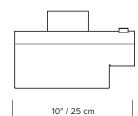

| type:           | table                                                                                                                                                                                                                                                            |
|-----------------|------------------------------------------------------------------------------------------------------------------------------------------------------------------------------------------------------------------------------------------------------------------|
| construction:   | polished brass or powder aluminium shade<br>marble base<br>nylon or vinyl cord                                                                                                                                                                                   |
| specifications: | source: LED lamp provided (G9 base)<br>power consumption: 3,5W<br>lumen output: 319Im<br>colour temperature: 2700K included<br>*3000K available upon request<br>colour rendering index: 80 CRI standard<br>* ≥ 90 CRI upon request<br>expected lifetime: 25 000h |
| control:        | refer to our recommended list of dimmer models                                                                                                                                                                                                                   |
| cord length:    | 116" / 295 cm, hand switch at 30"/76 cm from lamp                                                                                                                                                                                                                |
| weight:         | 8.5lb / 3.9kg                                                                                                                                                                                                                                                    |
| certifications: | с 🕕 и С с и и и и и и и и и и и и и и и и и                                                                                                                                                                                                                      |
| warranty:       | 2 years                                                                                                                                                                                                                                                          |