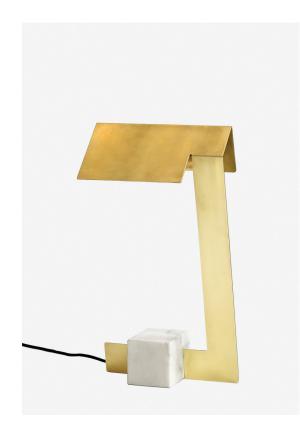

### CLARK TABLE

The Clark Collection pushes the limits of form without sacrificing functionality. Cut and bent metal create shades that both block and reflect the lamp's light source, casting an even wash of light on any surface. Marble is used not only to anchor the lamps, but also to provide a contemporary touch to its surrounding environment. The rich materials and subtle used of angles in these lamps seamlessly blend elegance and playfulness.