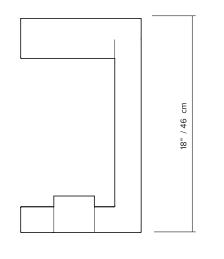

| type:           | table                                                                                                                                                                                                                                                            |
|-----------------|------------------------------------------------------------------------------------------------------------------------------------------------------------------------------------------------------------------------------------------------------------------|
| construction:   | polished brass or powder aluminium shade<br>marble base<br>nylon or vinyl cord                                                                                                                                                                                   |
| specifications: | source: LED lamp provided (G9 base)<br>power consumption: 3,5W<br>lumen output: 319Im<br>colour temperature: 2700K included<br>*3000K available upon request<br>colour rendering index: 80 CRI standard<br>* ≥ 90 CRI upon request<br>expected lifetime: 25 000h |
| control:        | refer to our recommended list of dimmer models                                                                                                                                                                                                                   |
| cord length:    | 116" / 295 cm, hand switch at 30"/76 cm from lamp                                                                                                                                                                                                                |
| weight:         | 8.5lb / 3.9kg                                                                                                                                                                                                                                                    |
| certifications: | с 🕕 и С с и и и и и и и и и и и и и и и и и                                                                                                                                                                                                                      |
| warranty:       | 2 years                                                                                                                                                                                                                                                          |