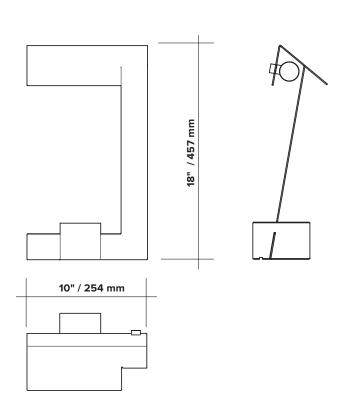

lead time between 8-9 weeks

– dimensions are approximate and may vary

slightly