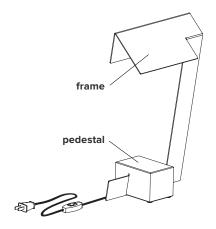

## **CLARK TABLE**

**type** table

materials frame : brass (BR)

powder coated aluminium (BL/WH)

pedestal: marble lamp tube: frosted glass

wire: vinyl (UL) / nylon (CE)

wire length 96" / 2438 mm

switch positioned at 18" from body