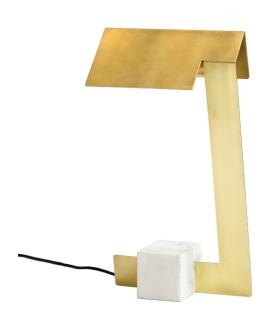

## **CLARK TABLE**

**type** table

materials frame : brass (BR)

powder coated aluminium (BL/WH)

pedestal: marble lamp tube: frosted glass

wire: vinyl (UL) / nylon (CE)

wire length 96" / 2438 mm

switch positioned at 18" from body

**weight** 8.5 lb / 3.9 kg

light bulb LED (included), 4,5W

sockets G9

notes

voltage 120V / 240V

certifications CE

– additional charges for modifications or for

special orders