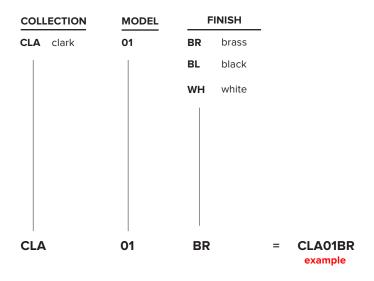

# lambert&fils

## **CLARK TABLE**



**type** table

materials frame : brass (BR)

powder coated aluminium (BL/WH)

pedestal: marble lamp tube: frosted glass

wire: vinyl (UL) / nylon (CE)

wire length 96" / 2438 mm

switch positioned at 18" from body

**weight** 8.5 lb / 3.9 kg

light bulb LED (included), 4,5W

sockets G9

notes

voltage 120V / 240V

certifications CE

– additional charges for modifications or for

special orders

lead time between 8-9 weeks

– dimensions are approximate and may vary

slightly



# lambert&fils

## **ORDER GUIDE: SKU**





#### **FINISH**





black



white



marble pedestal

## LIGHT BULB

### **G9 SOCKETS**



Frosted 4.5W 100V-120V / 240V 450 Lumens 2700 K 25 000 H CRI ≥80 2 years warranty





### **SPHERES**

tube  $\slashed{0}$  1" / 27 mm length  $\pm$  2" / 60 mm