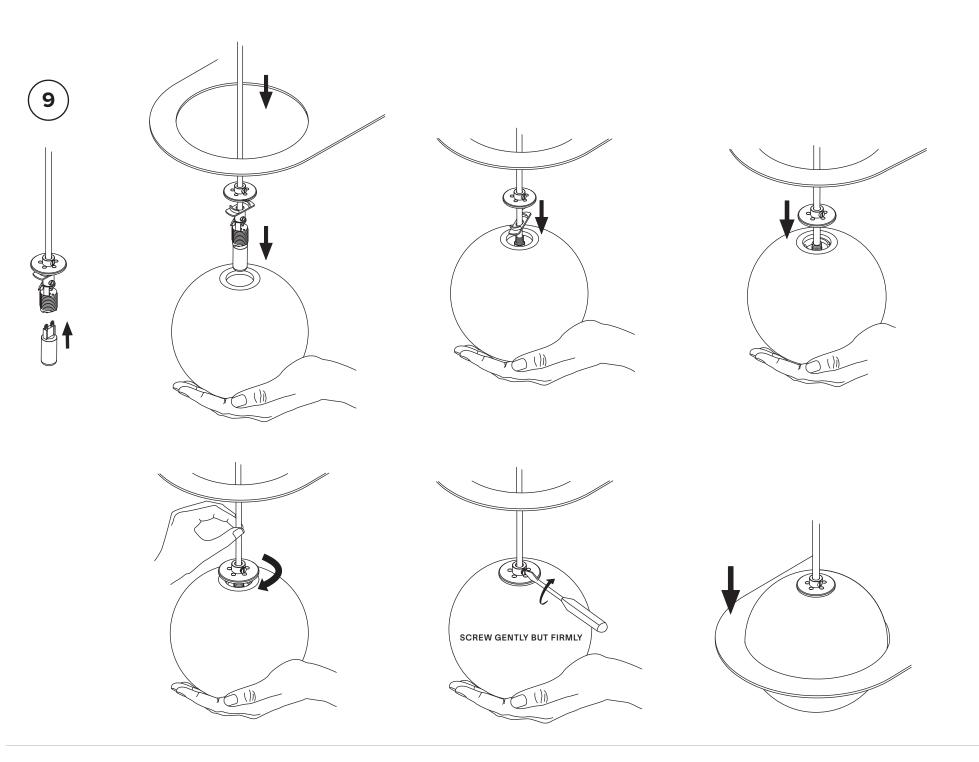

⊕

8

Ensure no wires are clipped or pinched during this operation.

SCREW GENTLY BUT FIRMLY