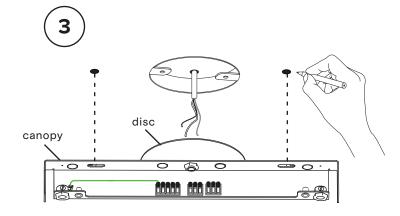

#### 3" / 8 cm 7 Feed wires through canopy. $\bigcirc$ $\bigcirc$ $\sim$ $\bigcirc$ $\bigcirc$ Secure strain relief. D 000 000 Make connections from 0 luminaire wires. FOR 120V WIRING FOR 220V-240V WIRING ¶ [ 11mm black green white green/ blue brown ۹ (neutral) (line) yellow (neutral) (line)