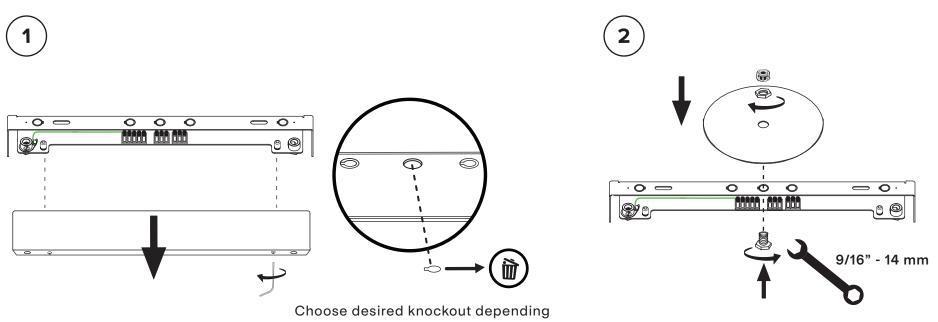

# LAURENT PARALLEL CEILING MOUNT

lambert&fils

on electrical box alignment.

Before marking your anchor points, align the ceiling disc with the center of your junction box. Use canopy as a guide.

Make sure to use appropriate anchors when necessary (not provided).