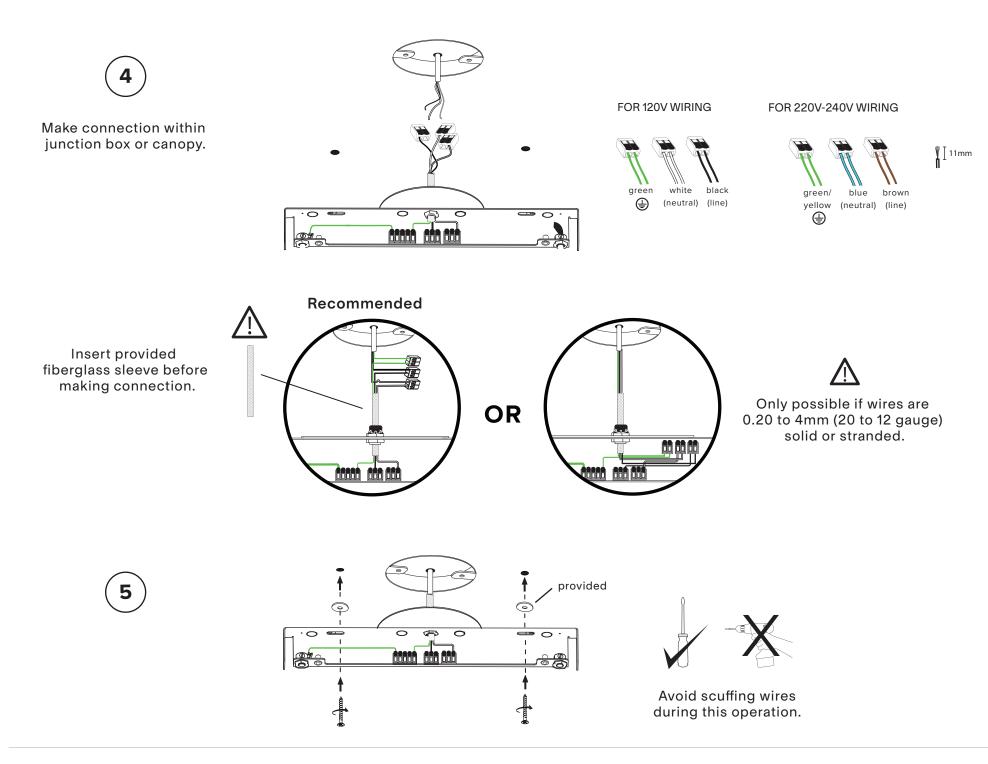

#### 3" / 8 cm 7 Feed wires through canopy. $\bigcirc$ $\bigcirc$ $\sim$ $\bigcirc$ $\bigcirc$ Secure strain relief. D 000 000 Make connections from 0 luminaire wires. FOR 120V WIRING FOR 220V-240V WIRING ¶ [ 11mm black green white green/ blue brown ۹ (neutral) (line) yellow (neutral) (line)

⊕

8

Ensure no wires are clipped or pinched during this operation.

SCREW GENTLY BUT FIRMLY