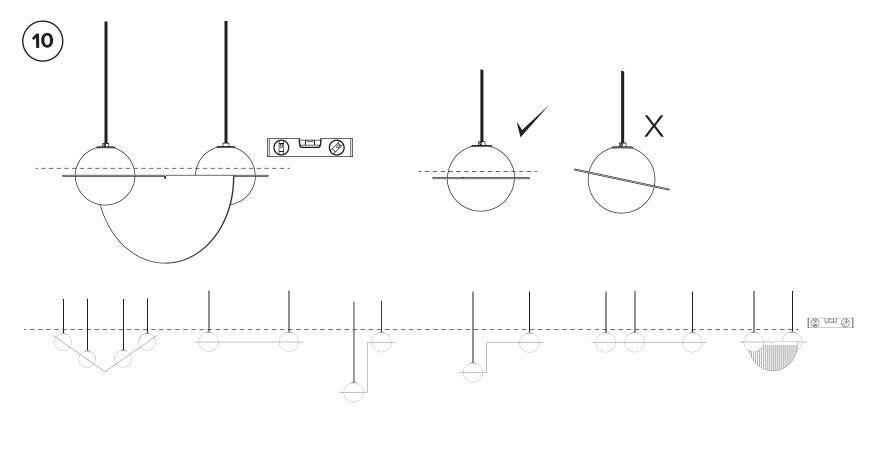

#### **IMPORTANT MEASUREMENTS FOR CORRECT INSTALLATION**

(ALL LAURENTS HAVE SUFFICIENT WIRES TO CONNECT AND INSTALL A MAXIMUM TOTAL CORD LENGTH OF 84" / 213 CM)