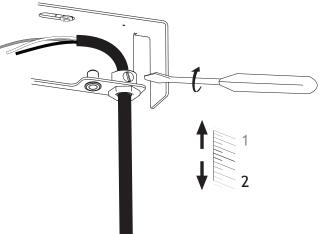

#### 3" / 8 cm 7 Feed wires through canopy. $\bigcirc$ $\bigcirc$ $\sim$ $\bigcirc$ $\bigcirc$ Secure strain relief. D 000 000 Make connections from 0 luminaire wires. FOR 120V WIRING FOR 220V-240V WIRING ¶ [ 11mm black green white green/ blue brown ۹ (neutral) (line) yellow (neutral) (line)