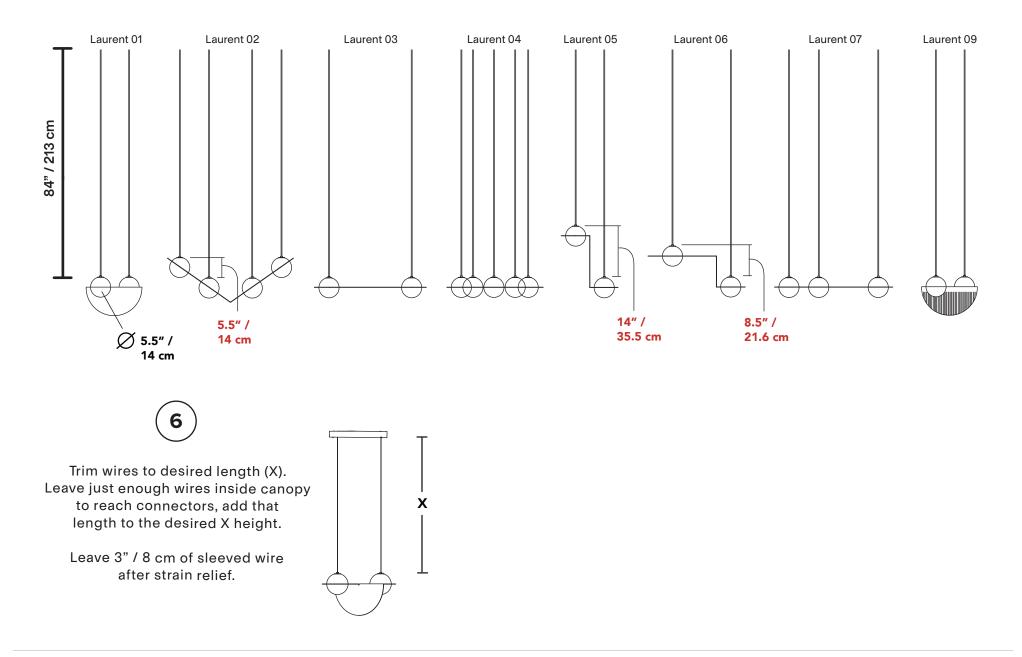

#### **IMPORTANT MEASUREMENTS FOR CORRECT INSTALLATION**

(ALL LAURENTS HAVE SUFFICIENT WIRES TO CONNECT AND INSTALL A MAXIMUM TOTAL CORD LENGTH OF 84" / 213 CM)