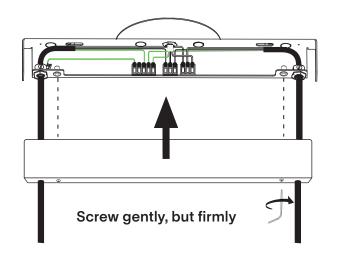

⊕

8

Ensure no wires are clipped or pinched during this operation.

SCREW GENTLY BUT FIRMLY