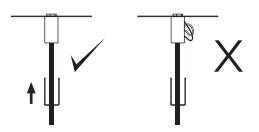

# LAURENT PARALLEL CEILING MOUNT

lambert&fils

on electrical box alignment.

Before marking your anchor points, align the ceiling disc with the center of your junction box. Use canopy as a guide.

Make sure to use appropriate anchors when necessary (not provided).