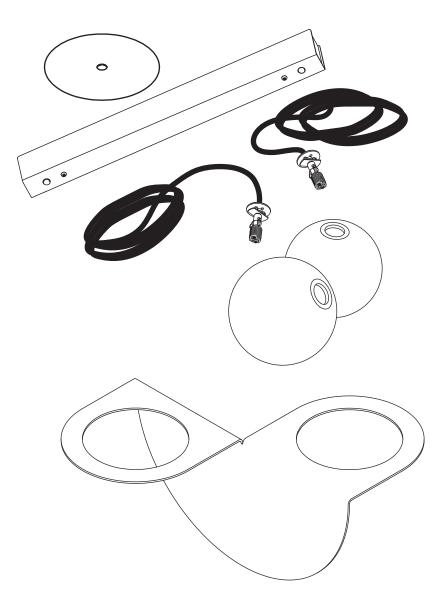

#### **IMPORTANT MEASUREMENTS FOR CORRECT INSTALLATION**

(ALL LAURENTS HAVE SUFFICIENT WIRES TO CONNECT AND INSTALL A MAXIMUM TOTAL CORD LENGTH OF 84" / 213 CM)