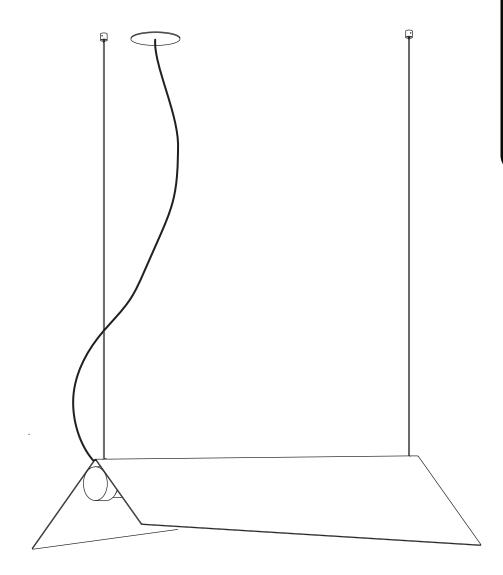

# INSTALL AND ADJUST AIRCRAFT CABLES

Mark your anchor points on the ceiling according to your model

Make sure you use appropriate anchors and screws for your ceiling material and luminaire weight.

aluminum

## CHECK LENS ALIGNMENT

The lens may have shifted. Readjust lens to center it if necessary.

Cut excess cable when level and desired height are acheived.