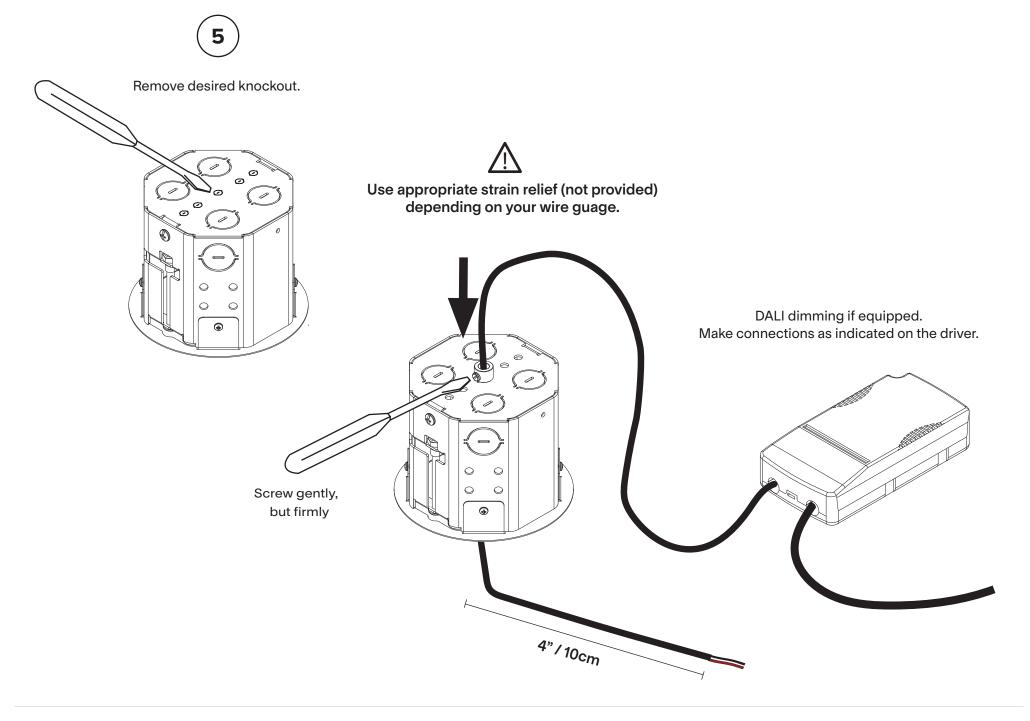

## For remote driver installation Consult chart below for max wire length.

| Wire gauge | Max Distance     |
|------------|------------------|
| 18AWG      | 64.6 ft / 19.7m  |
| 16AWG      | 102.7 ft / 31.3m |
| 14AWG      | 163.3 ft / 49.8m |
| 12AWG      | 259.7 ft / 79.1m |