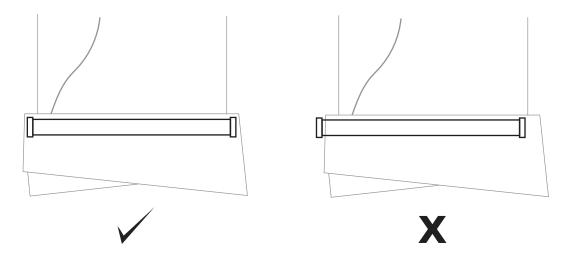

## CHECK LENS ALIGNMENT

The lens may have shifted. Readjust lens to center it if necessary.

Cut excess cable when level and desired height are acheived.