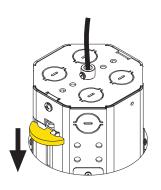

#### View from above

Stop when arms make contact with the surface

The recessed canopy is now installed, return to luminaire installation steps and follow the instructions (page 3).