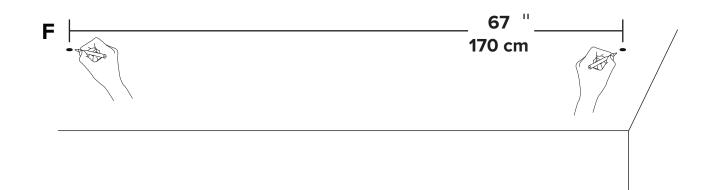

# INSTALL AND ADJUST AIRCRAFT CABLES

Mark your anchor points on the ceiling according to your model

Make sure you use appropriate anchors and screws for your ceiling material and luminaire weight.

aluminum

brass

D 7lbs / 3.2kgF 10.3lbs / 4.7kg

21.8lbs / 9.9kg 32lbs / 13.6kg