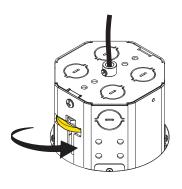

## Steps to be completed AFTER steps in recessed canopy annex

Make sure cover plate is centered on the junction box

#### View from above

Stop when arms make contact with the surface

The recessed canopy is now installed, return to luminaire installation steps and follow the instructions (page 3).