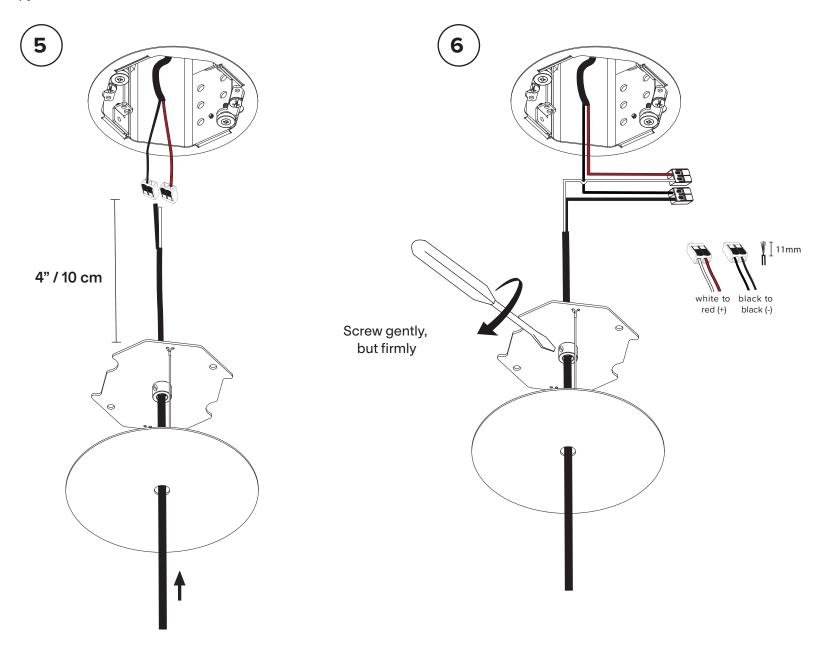

## CHECK LENS ALIGNMENT

The lens may have shifted. Readjust lens to center it if necessary.

Cut excess cable when level and desired height are acheived.