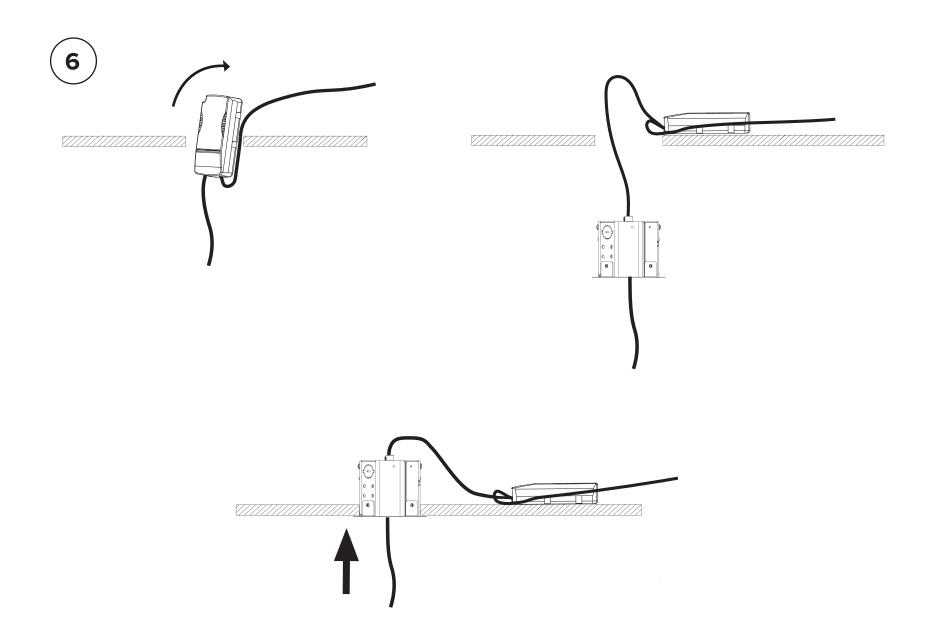

## CHECK LENS ALIGNMENT

The lens may have shifted. Readjust lens to center it if necessary.

Cut excess cable when level and desired height are acheived.