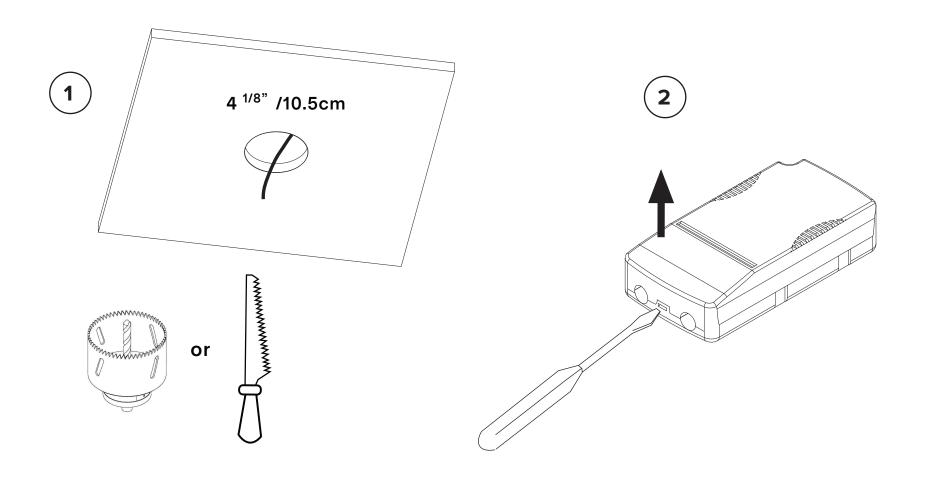

Never turn on power supply until installation is completed

Remove Octobox cover plate and strain relief plate. It is held in place by two screws.

Refer to: Annex (independent driver) - page 8