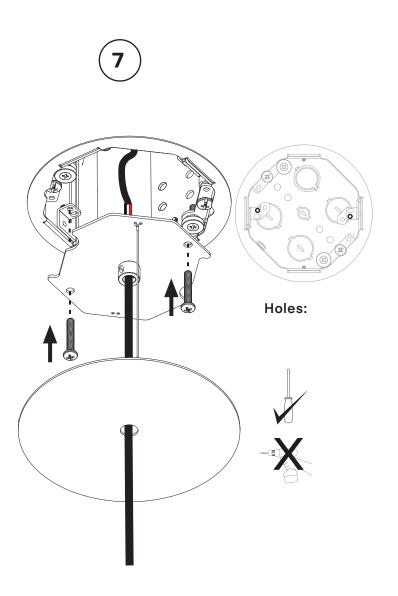

## Steps to be completed AFTER steps in recessed canopy annex

Make sure cover plate is centered on the junction box