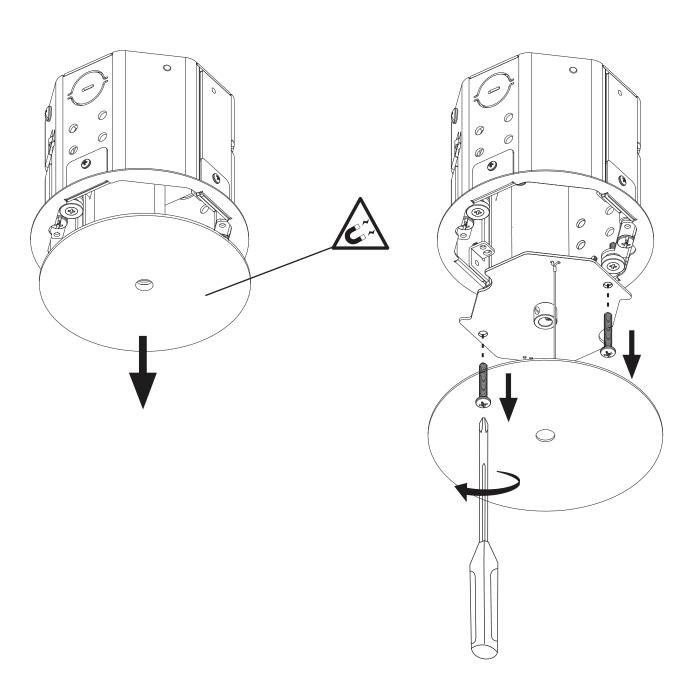

Never turn on power supply until installation is completed

Remove Octobox cover plate and strain relief plate. It is held in place by two screws.

Refer to: Annex (independent driver) - page 8

## Steps to be completed AFTER steps in recessed canopy annex

Make sure cover plate is centered on the junction box

#### RECESSED CANOPY INSTALLATION