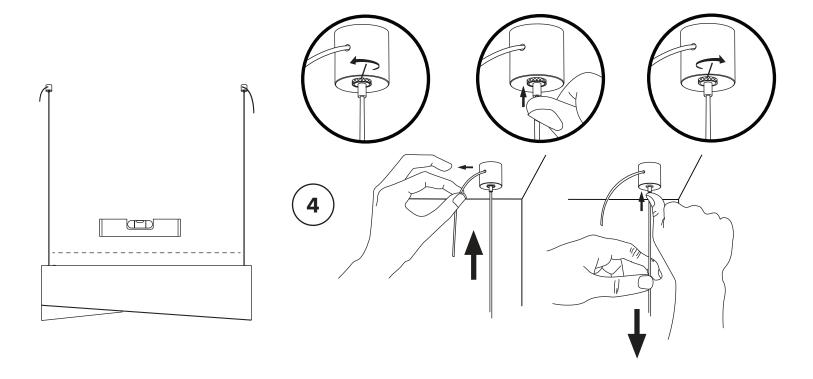

## CHECK LENS ALIGNMENT

The lens may have shifted. Readjust lens to center it if necessary.

Cut excess cable when level and desired height are acheived.