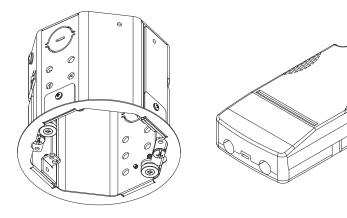

Never turn on power supply until installation is completed

Remove Octobox cover plate and strain relief plate. It is held in place by two screws.

Refer to: Annex (independent driver) - page 8

## Steps to be completed AFTER steps in recessed canopy annex

Make sure cover plate is centered on the junction box

#### Octobox with independent driver

- Please read entire manual before beginning installation
- To be installed by an electrician
- Use appropriate screws where necessary
- For non-insulated hollow ceiling
- Wires for plenum not provided