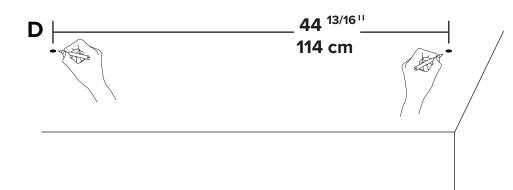

# INSTALL AND ADJUST AIRCRAFT CABLES

Mark your anchor points on the ceiling according to your model

Make sure you use appropriate anchors and screws for your ceiling material and luminaire weight.

aluminum

brass

D 7lbs / 3.2kgF 10.3lbs / 4.7kg

21.8lbs / 9.9kg 32lbs / 13.6kg