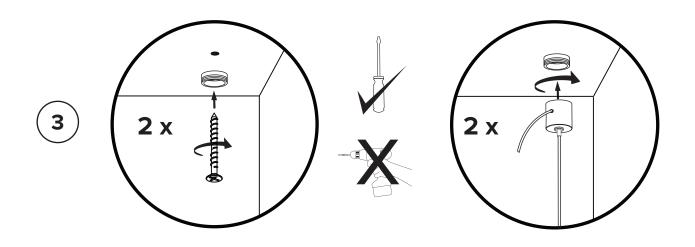

# INSTALL AND ADJUST AIRCRAFT CABLES

Mark your anchor points on the ceiling according to your model

Make sure you use appropriate anchors and screws for your ceiling material and luminaire weight.

aluminum