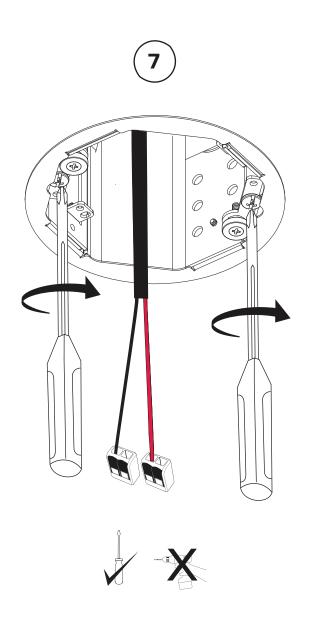

Never turn on power supply until installation is completed

Remove Octobox cover plate and strain relief plate. It is held in place by two screws.

Refer to: Annex (independent driver) - page 8