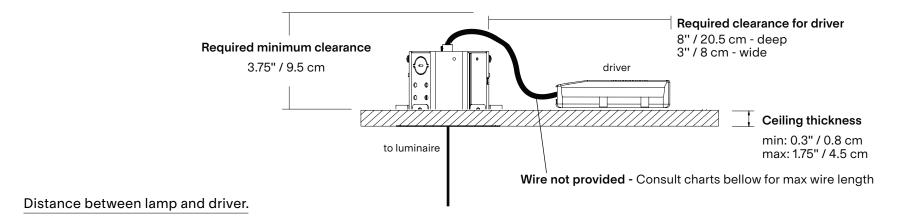

#### Octobox with independent driver

- Please read entire manual before beginning installation
- To be installed by an electrician
- Use appropriate screws where necessary
- For non-insulated hollow ceiling
- Wires for plenum not provided

## For remote driver installation Consult chart below for max wire length.

| Wire gauge | Max Distance     |
|------------|------------------|
| 18AWG      | 64.6 ft / 19.7m  |
| 16AWG      | 102.7 ft / 31.3m |
| 14AWG      | 163.3 ft / 49.8m |
| 12AWG      | 259.7 ft / 79.1m |