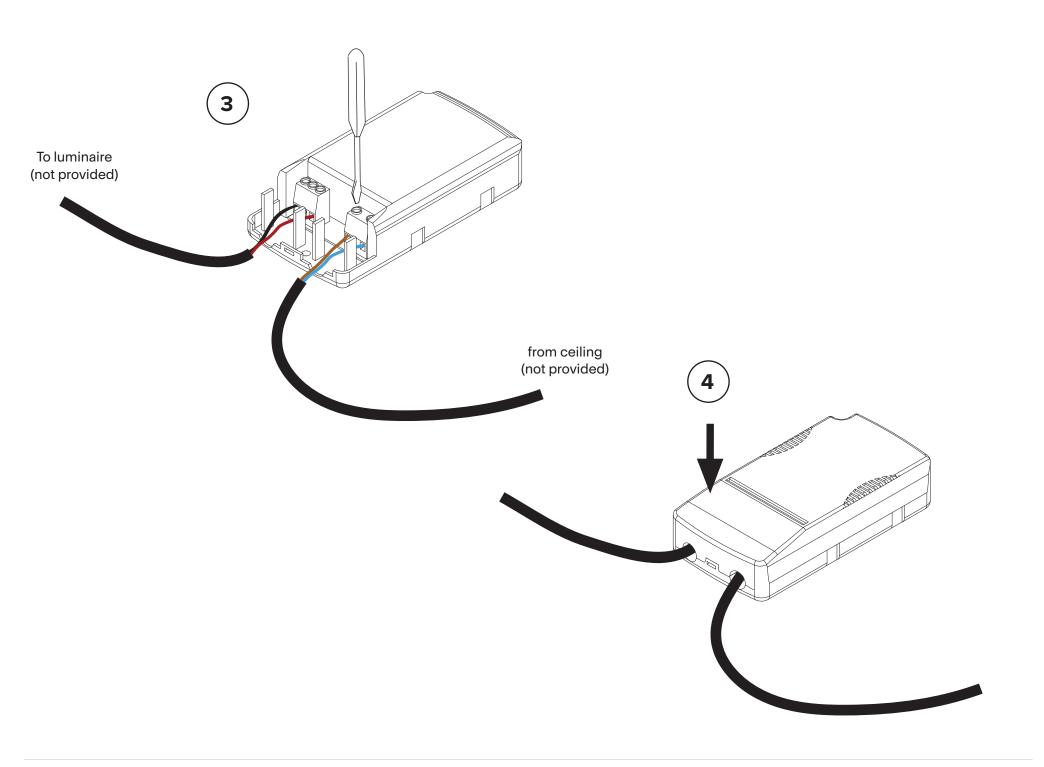

Never turn on power supply until installation is completed

Remove Octobox cover plate and strain relief plate. It is held in place by two screws.

Refer to: Annex (independent driver) - page 8