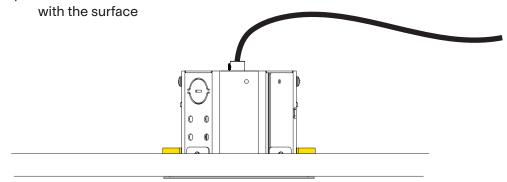

#### View from above

Stop when arms make contact with the surface

The recessed canopy is now installed, return to luminaire installation steps and follow the instructions (page 3).