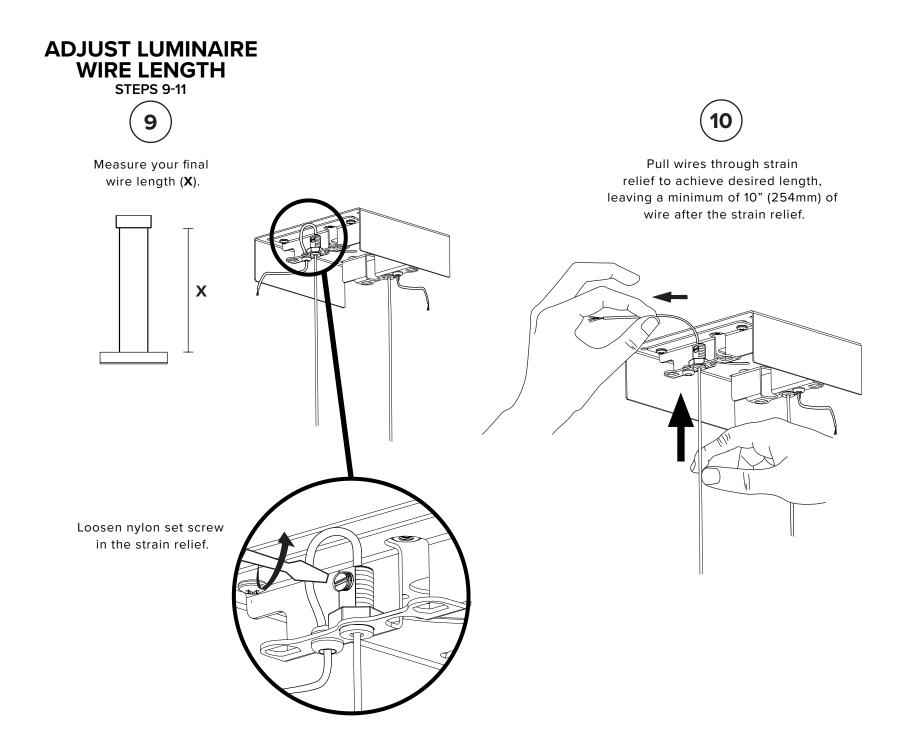

# (11)

Retighten nylon set screw in the strain relief when desired length is achieved.

#### MICRO ADJUSTMENTS CAN BE MADE LATER.

Be sure to feed wire back through grommet when finished.

### MAKE MICRO ADJUSTMENTS

To level the luminaire, push the strain relief, then turn the brass nut to make any necessary adjustments.

Replace canopy cover. It is held in place by a magnet.

The brass nut must never exceed the top of the strain relief.