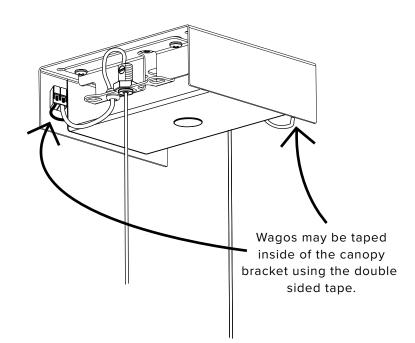

#### RECONNECT LOW VOLTAGE WIRES

Reconnect low voltage wires on both sides of the housing as before. One side is marked positive, the other is marked negative.

FOR WHITE WIRE LUMINAIRE FOR BLACK WIRE LUMINAIRE

Red to grey Black to black Red to red Black to black