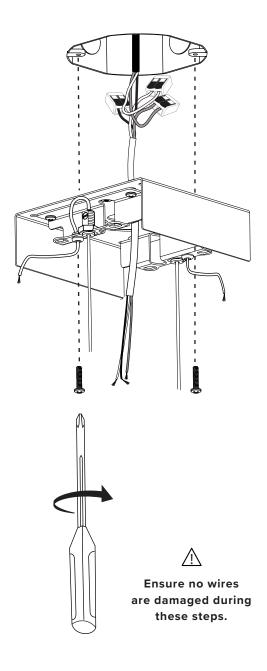

#### OPEN CANOPY STEPS 1-3

Pull down canopy cover it is held in place by a magnet. Gently rest it on top of the luminaire.

Disconnect all wires of the luminaire from the wagos.

Unscrew both screws of the driver housing and set it aside.

/!\

On the Hut 03 and Hut 04 versions adjust the four corner wires before the central wires

> Ensure no wires are damaged during these steps.