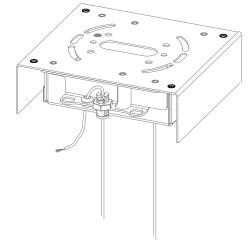

#### OPEN CANOPY STEPS 1-3

Pull down canopy cover it is held in place by a magnet. Gently rest it on top of the luminaire.

Disconnect all wires of the luminaire from the wagos.

Unscrew both screws of the driver housing and set it aside.