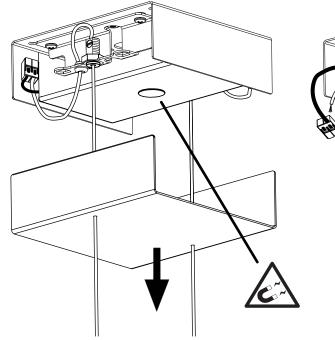

#### OPEN CANOPY STEPS 1-3

Pull down canopy cover it is held in place by a magnet. Gently rest it on top of the luminaire.

Disconnect all wires of the luminaire from the wagos.

Unscrew both screws of the driver housing and set it aside.