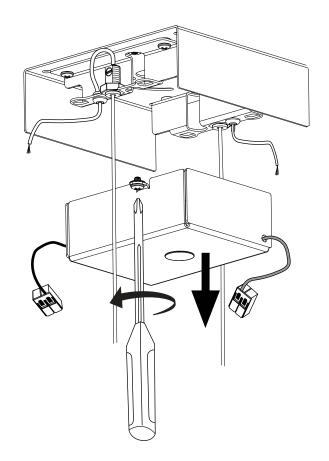

#### MOUNT CANOPY BRACKET

The luminaire can either be mounted to the junction box or directly to the ceilling using appropriate holes.

OR

directly to the ceiling \*use appropriate anchors

8

Replace the driver housing.