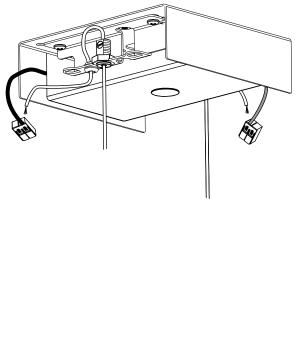

#### MOUNT CANOPY BRACKET

The luminaire can either be mounted to the junction box or directly to the ceilling using appropriate holes.

OR

directly to the ceiling \*use appropriate anchors

8

Replace the driver housing.

If applicable, use grey and purple wires for 0-10V dimming circuit before closing the driver housing.