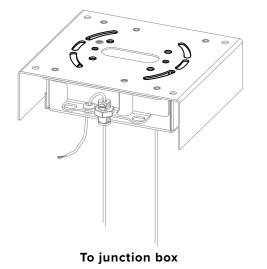

#### MOUNT CANOPY BRACKET

The luminaire can either be mounted to the junction box or directly to the ceilling using appropriate holes.

OR

directly to the ceiling \*use appropriate anchors

8

Replace the driver housing.