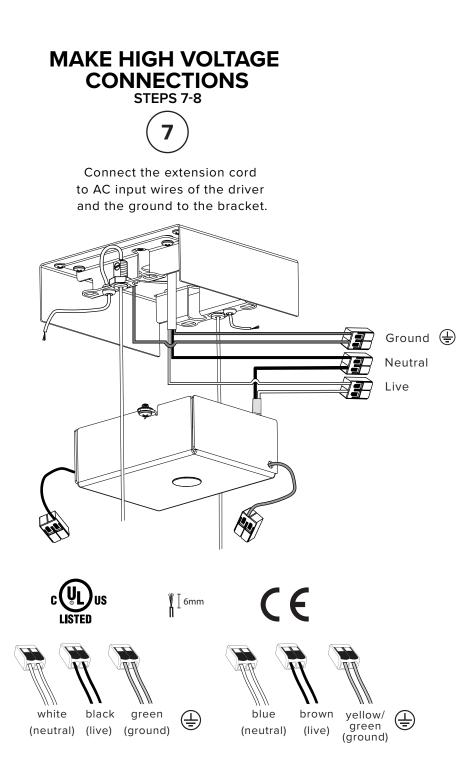

#### MOUNT CANOPY BRACKET

The luminaire can either be mounted to the junction box or directly to the ceilling using appropriate holes.

OR

directly to the ceiling \*use appropriate anchors

8

Replace the driver housing.

If applicable, use grey and purple wires for 0-10V dimming circuit before closing the driver housing.