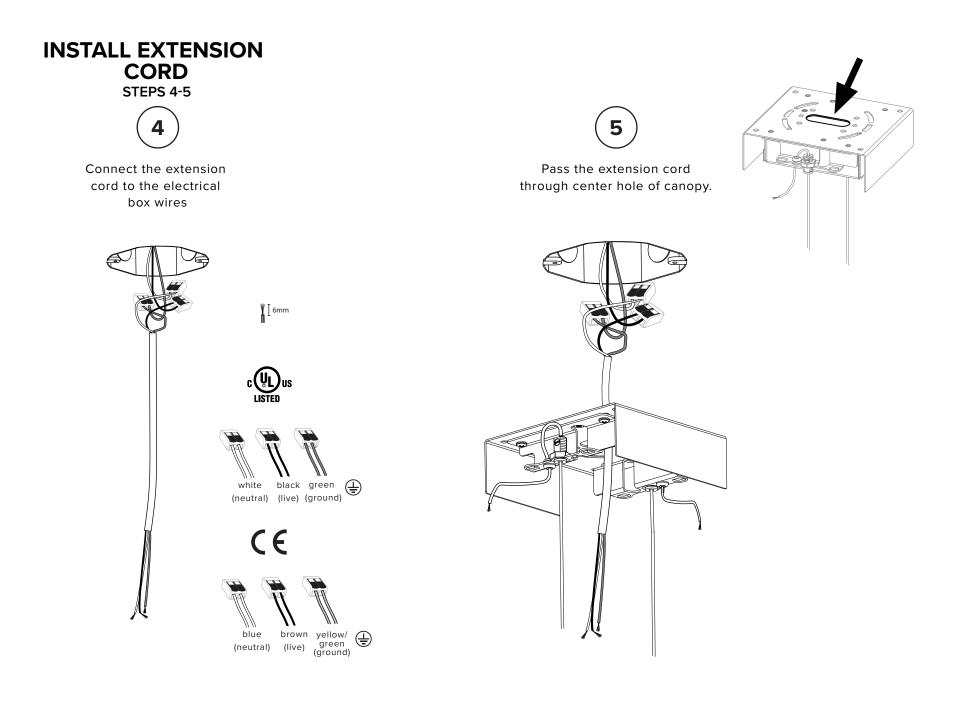

#### MOUNT CANOPY BRACKET

The luminaire can either be mounted to the junction box or directly to the ceilling using appropriate holes.

OR

directly to the ceiling \*use appropriate anchors

8

Replace the driver housing.

If applicable, use grey and purple wires for 0-10V dimming circuit before closing the driver housing.