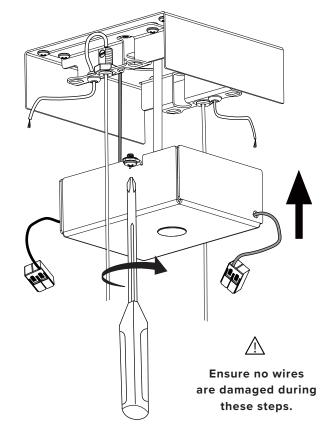

#### MOUNT CANOPY BRACKET

The luminaire can either be mounted to the junction box or directly to the ceilling using appropriate holes.

OR

directly to the ceiling \*use appropriate anchors

8

Replace the driver housing.

/!\

On the Hut 03 and Hut 04 versions adjust the four corner wires before the central wires

> Ensure no wires are damaged during these steps.