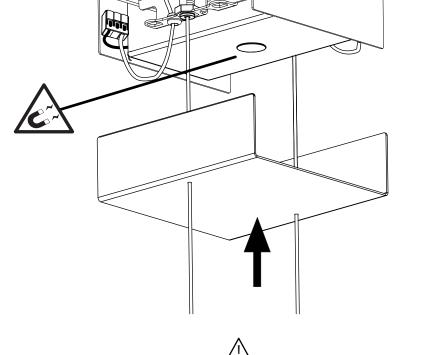

#### OPEN CANOPY STEPS 1-3

Pull down canopy cover it is held in place by a magnet. Gently rest it on top of the luminaire.

Disconnect all wires of the luminaire from the wagos.

Unscrew both screws of the driver housing and set it aside.