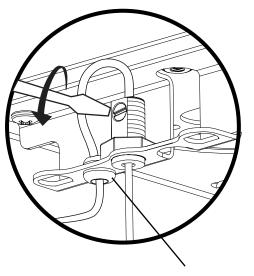

# (11)

Retighten nylon set screw in the strain relief when desired length is achieved.