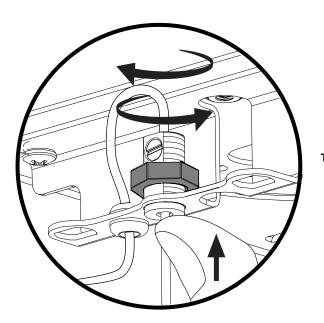

### MAKE MICRO ADJUSTMENTS

To level the luminaire, push the strain relief, then turn the brass nut to make any necessary adjustments.

Replace canopy cover. It is held in place by a magnet.

The brass nut must never exceed the top of the strain relief.