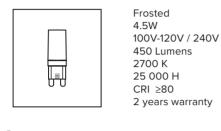

ns |                                                                                                                          |                                                                                                                                                           |  |  |  |
| notes          | – must be installed by an electrician;<br>– additional charges for modifications;<br>– lead time between 12 to 15 weeks; |                                                                                                                                                           |  |  |  |

dimensions are approximate and may vary slightly.



## lambert&fils

### **ORDER GUIDE: SKU**



CANOPY COLOR



black

## lambert&fils

### LIGHT BULB & DIMMER SPECIFICATIONS

#### **G9 SOCKETS**



+ = + = • (). ( (

#### DIMMER LIST COMPATIBILITY FOR G9 LED BULBS - 120V

The dimming technology offering the best results is ELV (electronic low voltage) dimmers with reverse phase or trailing edge control.

| DIMMER BRAND     | MODEL NUMBER   | MAX LEVEL |     | FLICKERING | OVERALL QUOTE |
|------------------|----------------|-----------|-----|------------|---------------|
| LUTRON - MAESTRO | MAELV-600      | 100%      | 0%  | 0%-10%     | good          |
| LUTRON - SKYLARK | SELV-300P      | 100%      | 0%  | no         | very good     |
| LUTRON - SKYLARK | SELV-303P      | 100%      | 0%  | no         | very good     |
| LUTRON - SKYLARK | CTELV-303P     | 100%      | 0%  | no         | very good     |
| LUTRON - DIVA    | DVELV-300P     | 100%      | 0%  | no         | very good