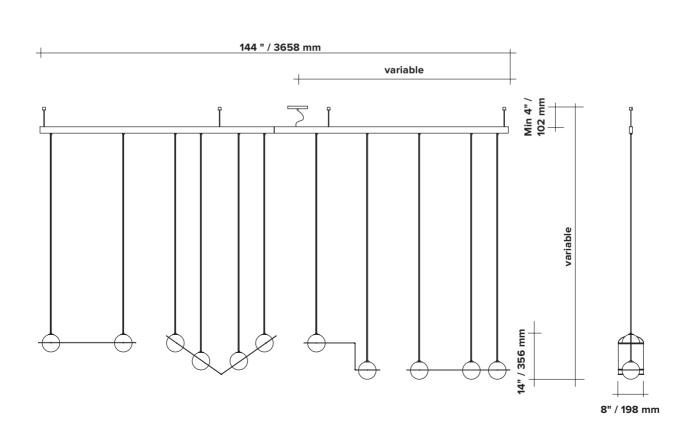

## LAURENT 15

| type           | suspension                                                                                                               |                                                                                                                                                           |  |  |  |
|----------------|--------------------------------------------------------------------------------------------------------------------------|-----------------------------------------------------------------------------------------------------------------------------------------------------------|--|--|--|
| materials      | sphere:<br>frame:<br>hardware:<br>wire:                                                                                  | handblown opaline glass<br>polished brass<br>or powder coated aluminum<br>or nickel plated steel<br>polished brass<br>or powder coated aluminium<br>nylon |  |  |  |
| total height   | height to be specified upon order                                                                                        |                                                                                                                                                           |  |  |  |
| weight         | starts at 36 lb / 16 kg                                                                                                  |                                                                                                                                                           |  |  |  |
| light bulb     | LED (included), 11 x 4.5W                                                                                                |                                                                                                                                                           |  |  |  |
| sockets        | G9                                                                                                                       |                                                                                                                                                           |  |  |  |
| voltage        | 120V / 240V                                                                                                              |                                                                                                                                                           |  |  |  |
| dimmer         | refer to our recommended list of dimmer models                                                                           |                                                                                                                                                           |  |  |  |
| certifications |                                                                                                                          |                                                                                                                                                           |  |  |  |
| notes          | – must be installed by an electrician;<br>– additional charges for modifications;<br>– lead time between 12 to 15 weeks; |                                                                                                                                                           |  |  |  |

dimensions are approximate and may vary slightly.