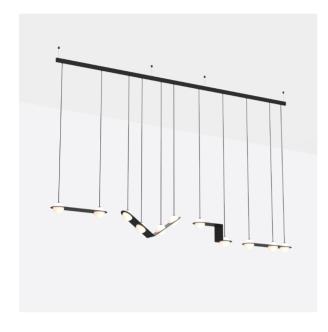

## LAURENT 15

| type           | suspension                                                                                                               |                                                                                                                                                           |  |  |  |
|----------------|--------------------------------------------------------------------------------------------------------------------------|-----------------------------------------------------------------------------------------------------------------------------------------------------------|--|--|--|
| materials      | sphere:<br>frame:<br>hardware:<br>wire:                                                                                  | handblown opaline glass<br>polished brass<br>or powder coated aluminum<br>or nickel plated steel<br>polished brass<br>or powder coated aluminium<br>nylon |  |  |  |
| total height   | height to be specified upon order                                                                                        |                                                                                                                                                           |  |  |  |
| weight         | starts at 36 lb / 16 kg                                                                                                  |                                                                                                                                                           |  |  |  |
| light bulb     | LED (included), 11 x 4.5W                                                                                                |                                                                                                                                                           |  |  |  |
| sockets        | G9                                                                                                                       |                                                                                                                                                           |  |  |  |
| voltage        | 120V / 240V                                                                                                              |                                                                                                                                                           |  |  |  |
| dimmer         | refer to our recommended list of dimmer models                                                                           |                                                                                                                                                           |  |  |  |
| certifications |                                                                                                                          |                                                                                                                                                           |  |  |  |
| notes          | – must be installed by an electrician;<br>– additional charges for modifications;<br>– lead time between 12 to 15 weeks; |                                                                                                                                                           |  |  |  |