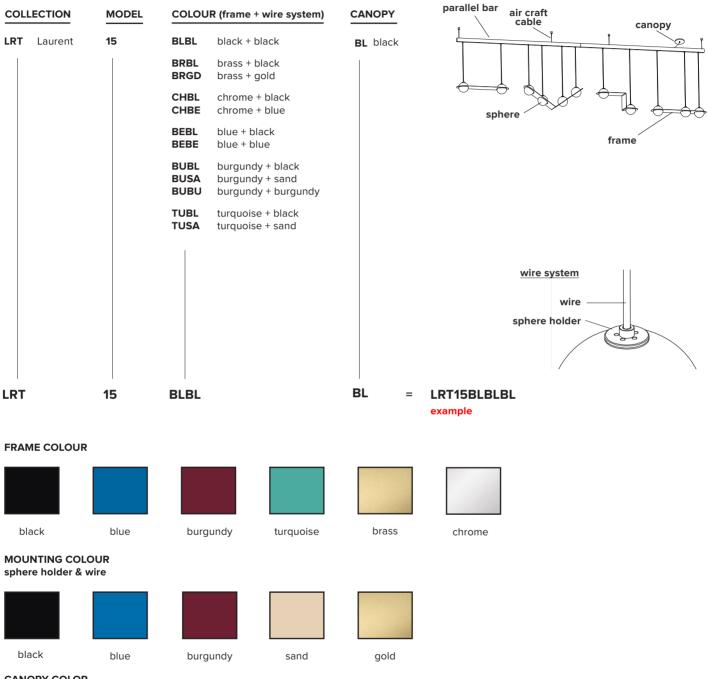

|  |  |  |
| certifications |                                                                                                                          |                                                                                                                                                           |  |  |  |
| notes          | – must be installed by an electrician;<br>– additional charges for modifications;<br>– lead time between 12 to 15 weeks; |                                                                                                                                                           |  |  |  |

dimensions are approximate and may vary slightly.



## lambert&fils

### **ORDER GUIDE: SKU**



CANOPY COLOR



black

## lambert&fils

### LIGHT BULB & DIMMER SPECIFICATIONS

#### **G9 SOCKETS**



+ = + = • (). ( (

#### DIMMER LIST COMPATIBILITY FOR G9 LED BULBS - 120V

The dimming technology offering the best results is ELV (electronic low voltage) dimmers with reverse phase or trailing edge control.

| DIMMER BRAND     | MODEL NUMBER   | MAX LEVEL |     | FLICKERING | OVERALL QUOTE |
|------------------|----------------|-----------|-----|------------|---------------|
| LUTRON - MAESTRO | MAELV-600      | 100%      | 0%  | 0%-10%     | good          |
| LUTRON - SKYLARK | SELV-300P      | 100%      | 0%  | no         | very good     |
| LUTRON - SKYLARK | SELV-303P      | 100%      | 0%  | no         | very good     |
| LUTRON - SKYLARK | CTELV-303P     | 100%      | 0%  | no