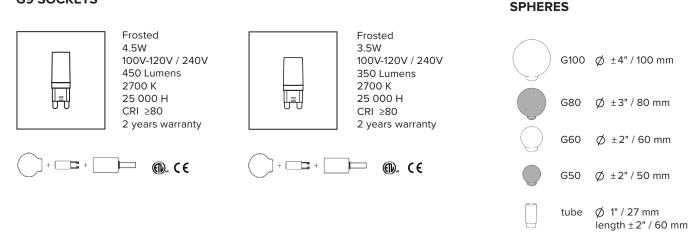

|                                                                                                   |  |  |  |  |
| notes          | <ul> <li>must be installed by an electrician;</li> <li>additional charges for modifications;</li> <li>lead time between 12-15 weeks;</li> </ul> |                                                                                                   |  |  |  |  |

- dimensions are approximate and may vary slightly.





# lambert&fils

## **ORDER GUIDE: SKU**



R

 $\odot$ 

K

R

4

Ģ

body

 $\bigcirc$ 

canopy

hardware

FINISH



CANOPY swivel option for slanted ceiling



## lambert&fils

## LIGHT BULB & DIMMER SPECIFICATIONS

### **G9 SOCKETS**



#### **DIMMER LIST COMPATIBILITY FOR G9 LED BULBS – 120V**

The dimming technology offering the best results is ELV (electronic low voltage) dimmers with reverse phase or trailing edge control.

| DIMMER BRAND     | MODEL NUMBER   | MAX LEVEL | MIN LEVEL | FLICKERING | OVERALL QUOTE |
|------------------|----------------|-----------|-----------|------------|---------------|
| LUTRON - MAESTRO | MAELV-600      | 100%      | 0%        | 0%-10%     | good          |
| LUTRON - SKYLARK | SELV-300P      | 100%      | 0%        | no         | very good     |
| LUTRON - SKYLARK | SELV-303P      | 100%      | 0%        | no         | very good     |
| LUTRON - SKYLARK | CTELV-303P     | 100%      | 0%        | no         | very good     |
| LUTRON - DIVA    | DVELV-300P     | 100%      | 0%