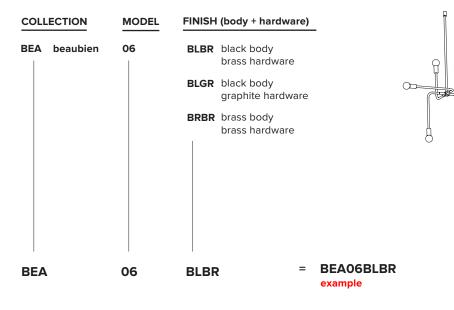

## **ORDER GUIDE: SKU**

R

 $\odot$ 

K

R

4

Ģ

body

 $\bigcirc$ 

canopy

hardware

FINISH

CANOPY swivel option for slanted ceiling