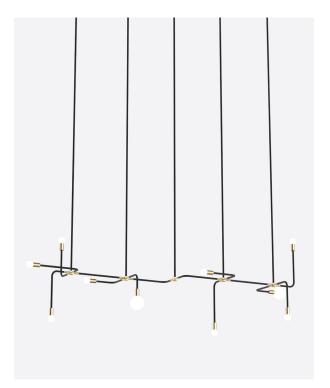

### **BEAUBIEN 06**

| type           | suspension                                                                                                                                      |                                                                                                   |  |  |  |  |
|----------------|-------------------------------------------------------------------------------------------------------------------------------------------------|---------------------------------------------------------------------------------------------------|--|--|--|--|
| materials      | body :<br>hardware :<br>sphere :<br>canopy:                                                                                                     | powder coated aluminium or brass<br>brass<br>milk glass (G50-G80)<br>powder coated steel or brass |  |  |  |  |
| total height   | height to be specified upon order                                                                                                               |                                                                                                   |  |  |  |  |
| weight         | 12lb / 5.4kg                                                                                                                                    |                                                                                                   |  |  |  |  |
| light bulb     | LED (included), 2 x 4.5W + 8 x 3.5W                                                                                                             |                                                                                                   |  |  |  |  |
| sockets        | G9                                                                                                                                              |                                                                                                   |  |  |  |  |
| voltage        | 120V / 240V                                                                                                                                     |                                                                                                   |  |  |  |  |
| dimmer         | refer to our recommended list of dimmer models                                                                                                  |                                                                                                   |  |  |  |  |
| certifications | CUUSTED US CE                                                                                                                                   |                                                                                                   |  |  |  |  |
| notes          | <ul> <li>must be installed by an electrician;</li> <li>additional charges for modifications;</li> <li>lead time between 12-15 weeks;</li> </ul> |                                                                                                   |  |  |  |  |