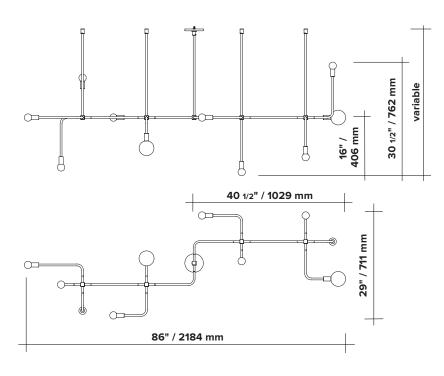

### **BEAUBIEN 06**

| type           | suspension                                                                                                                                      |                                                                                                   |  |  |  |  |
|----------------|-------------------------------------------------------------------------------------------------------------------------------------------------|---------------------------------------------------------------------------------------------------|--|--|--|--|
| materials      | body :<br>hardware :<br>sphere :<br>canopy:                                                                                                     | powder coated aluminium or brass<br>brass<br>milk glass (G50-G80)<br>powder coated steel or brass |  |  |  |  |
| total height   | height to be specified upon order                                                                                                               |                                                                                                   |  |  |  |  |
| weight         | 12lb / 5.4kg                                                                                                                                    |                                                                                                   |  |  |  |  |
| light bulb     | LED (included), 2 x 4.5W + 8 x 3.5W                                                                                                             |                                                                                                   |  |  |  |  |
| sockets        | G9                                                                                                                                              |                                                                                                   |  |  |  |  |
| voltage        | 120V / 240V                                                                                                                                     |                                                                                                   |  |  |  |  |
| dimmer         | refer to our recommended list of dimmer models                                                                                                  |                                                                                                   |  |  |  |  |
| certifications | CUUSTED US CE                                                                                                                                   |                                                                                                   |  |  |  |  |
| notes          | <ul> <li>must be installed by an electrician;</li> <li>additional charges for modifications;</li> <li>lead time between 12-15 weeks;</li> </ul> |                                                                                                   |  |  |  |  |

- dimensions are approximate and may vary slightly.