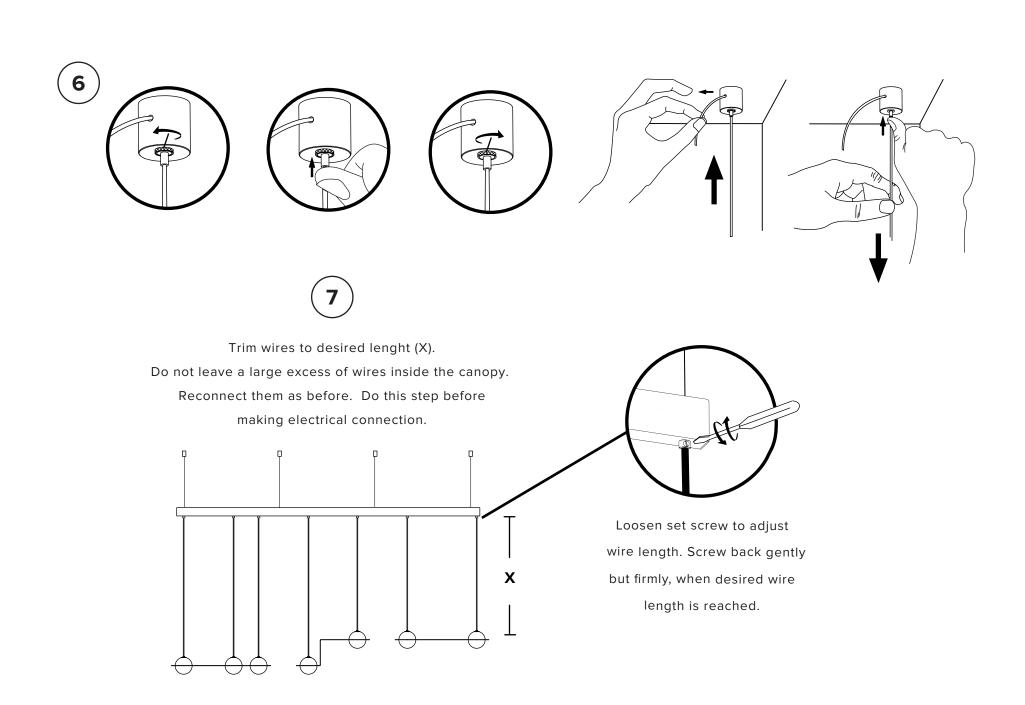

### PLEASE FOLLOW THESE STEPS CAREFULLY

Make sure the globes are level by micro-adjusting the wire lengths.

#### SCREW GENTLY BUT FIRMLY

Trim cables when final height and level are acheived