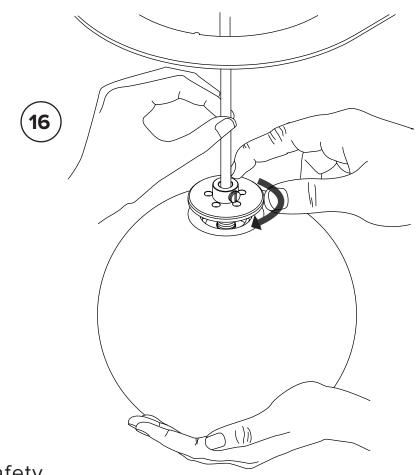

# **LAURENT 14** • To be installed by an electrician to an electrical box • Use appropriate screws where necessary • Wear enclosed gloves when handling lamp • Handle materials with care. Please consult lamp maintenance sheet on our web site • Should be used exclusively as a lamp and not as a shelving, display or hanging uni **30 lbs. / 13 kg** In need of background nailing

#### lambert&fils



To ensure easy assembly and efficient shipping, the luminaire has been shipped as two parts that are assembled together





















\* To ensure safety,

## PLEASE FOLLOW THESE STEPS CAREFULLY

\* To ensure safety,

### PLEASE FOLLOW THESE STEPS CAREFULLY





Make sure the globes are level by micro-adjusting the wire lengths.

#### SCREW GENTLY BUT FIRMLY







Trim cables when final height and level are acheived