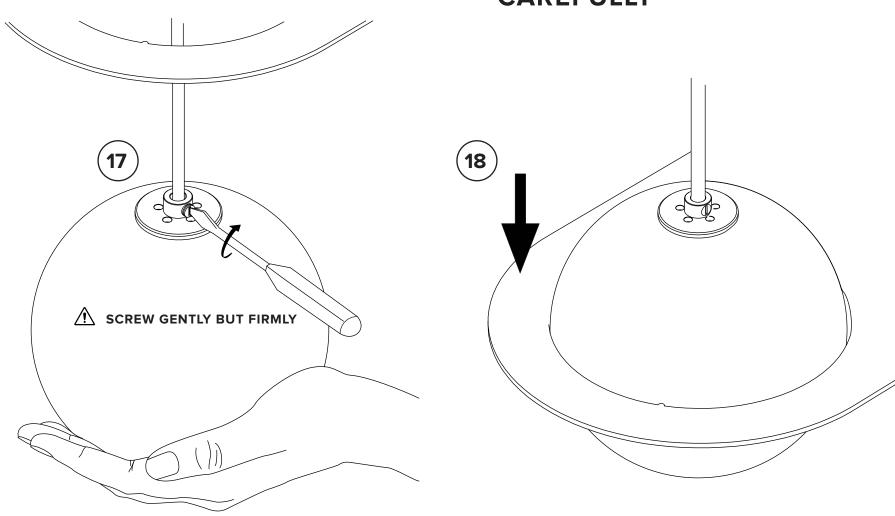

#### SCREW GENTLY BUT FIRMLY

Trim cables when final height and level are acheived