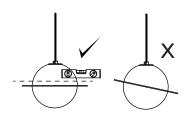

### PLEASE FOLLOW THESE STEPS CAREFULLY

Make sure the globes are level by micro-adjusting the wire lengths.