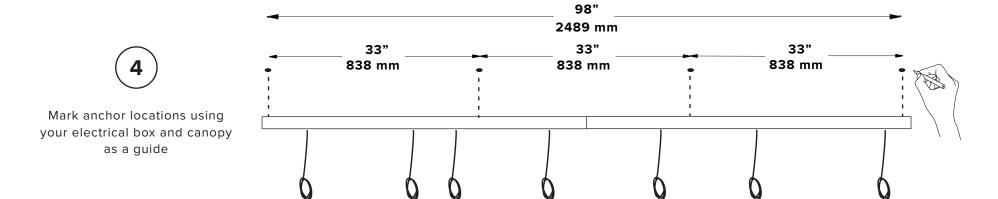

## PLEASE FOLLOW THESE STEPS CAREFULLY

\* To ensure safety,

### PLEASE FOLLOW THESE STEPS CAREFULLY

Make sure the globes are level by micro-adjusting the wire lengths.