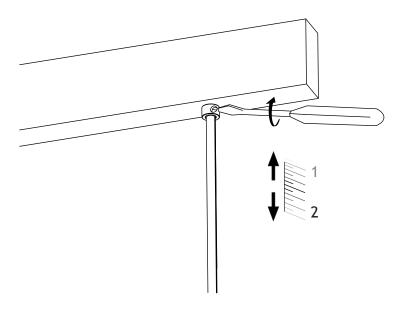

#### SCREW GENTLY BUT FIRMLY

Trim cables when final height and level are acheived