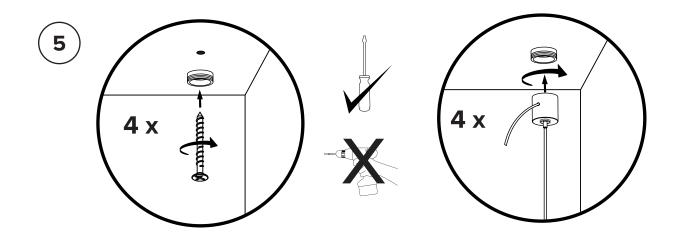

#### SCREW GENTLY BUT FIRMLY

Trim cables when final height and level are acheived