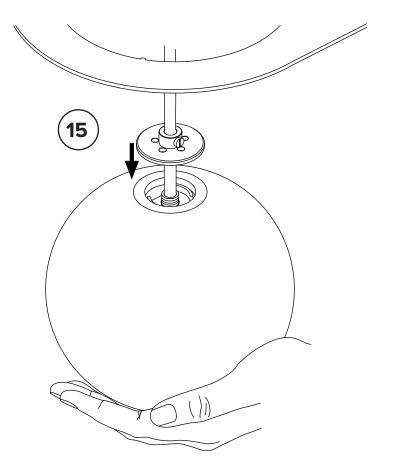

#### lambert&fils

To ensure easy assembly and efficient shipping, the luminaire has been shipped as two parts that are assembled together

\* To ensure safety,

## PLEASE FOLLOW THESE STEPS CAREFULLY

\* To ensure safety,