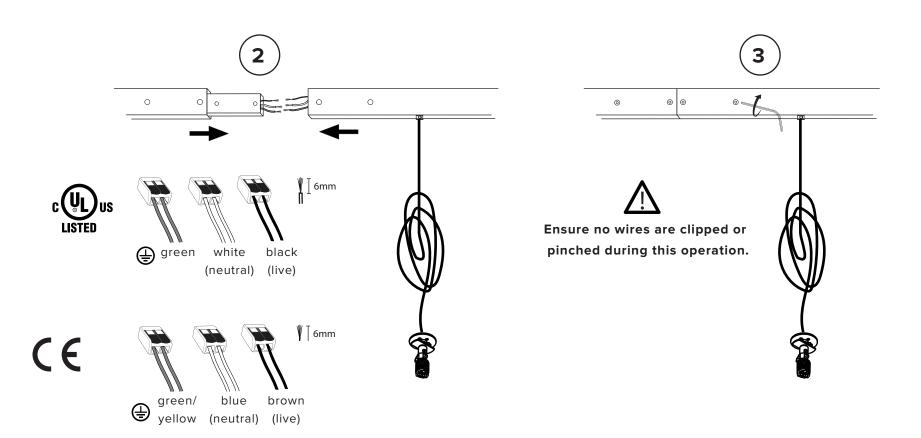

## PLEASE FOLLOW THESE STEPS CAREFULLY

\* To ensure safety,

### PLEASE FOLLOW THESE STEPS CAREFULLY

Make sure the globes are level by micro-adjusting the wire lengths.