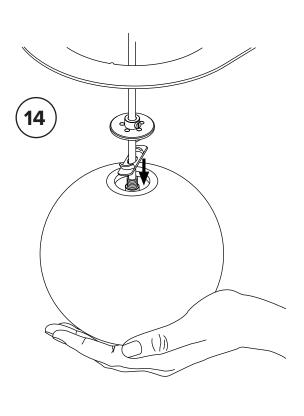

#### lambert&fils

To ensure easy assembly and efficient shipping, the luminaire has been shipped as two parts that are assembled together

\* To ensure safety,

## PLEASE FOLLOW THESE STEPS CAREFULLY

\* To ensure safety,