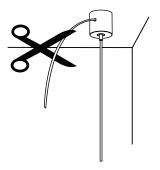

#### SCREW GENTLY BUT FIRMLY

Trim cables when final height and level are acheived