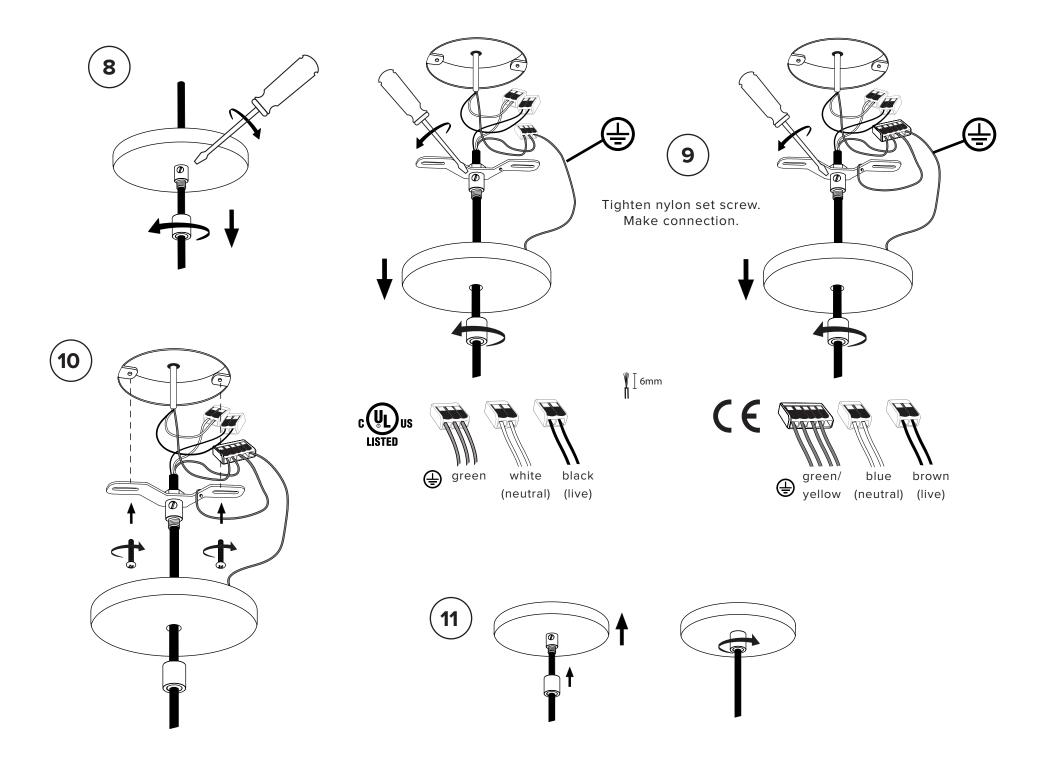

# **LAURENT 14** • To be installed by an electrician to an electrical box • Use appropriate screws where necessary • Wear enclosed gloves when handling lamp • Handle materials with care. Please consult lamp maintenance sheet on our web site • Should be used exclusively as a lamp and not as a shelving, display or hanging uni **30 lbs. / 13 kg** In need of background nailing

#### lambert&fils



To ensure easy assembly and efficient shipping, the luminaire has been shipped as two parts that are assembled together





















\* To ensure safety,

## PLEASE FOLLOW THESE STEPS CAREFULLY

\* To ensure safety,

### PLEASE FOLLOW THESE STEPS CAREFULLY





Make sure the globes are level by micro-adjusting the wire lengths.

#### SCREW GENTLY BUT FIRMLY







Trim cables when final height and level are acheived