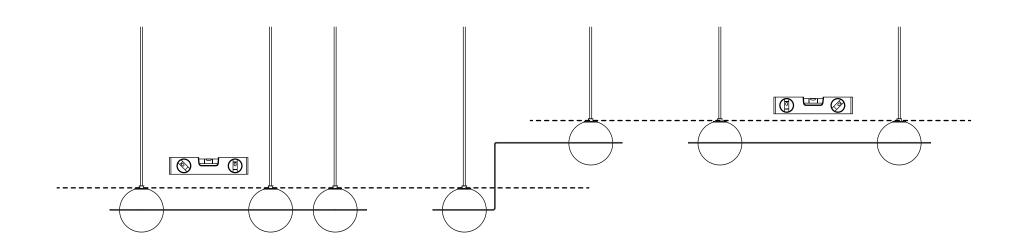

### PLEASE FOLLOW THESE STEPS CAREFULLY

Make sure the globes are level by micro-adjusting the wire lengths.