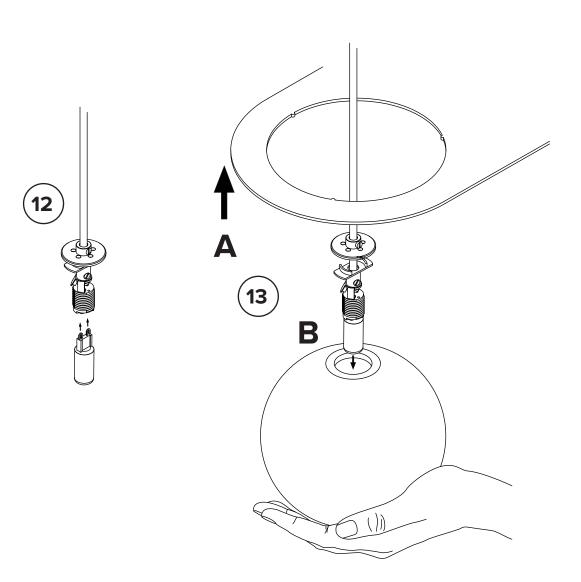

#### lambert&fils

To ensure easy assembly and efficient shipping, the luminaire has been shipped as two parts that are assembled together

\* To ensure safety,

## PLEASE FOLLOW THESE STEPS CAREFULLY

\* To ensure safety,