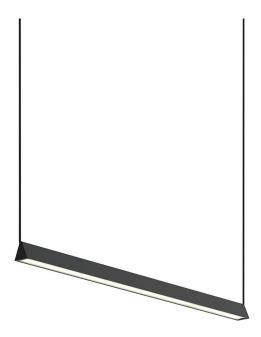

# lambert&fils

MILE 04

| type:           | suspension                                                                                                                                                                                    |                                                                                        |  |  |  |
|-----------------|-----------------------------------------------------------------------------------------------------------------------------------------------------------------------------------------------|----------------------------------------------------------------------------------------|--|--|--|
| materials:      | body:<br>lens:<br>hardware:<br>wire:                                                                                                                                                          | powder coated aluminum<br>frosted polycarbonate<br>powder coated aluminum<br>polyester |  |  |  |
| wire length:    | 108" live wire feed<br>84" unloaded wire                                                                                                                                                      |                                                                                        |  |  |  |
| weight:         | 3.7 lb / 1.7 kg                                                                                                                                                                               |                                                                                        |  |  |  |
| light source:   | 68W<br>(see lightbulb section for specifications)                                                                                                                                             |                                                                                        |  |  |  |
| voltage:        | 120V / 240V                                                                                                                                                                                   |                                                                                        |  |  |  |
| dimmer:         | refer to our recommended list of dimmer models                                                                                                                                                |                                                                                        |  |  |  |
| certifications: | e∰ss C € ⊕                                                                                                                                                                                    |                                                                                        |  |  |  |
|                 | <ul> <li>must be installed by an electrician</li> <li>additional charges for modifications<br/>or for special orders</li> <li>dimensions are approximate and may<br/>vary slightly</li> </ul> |                                                                                        |  |  |  |