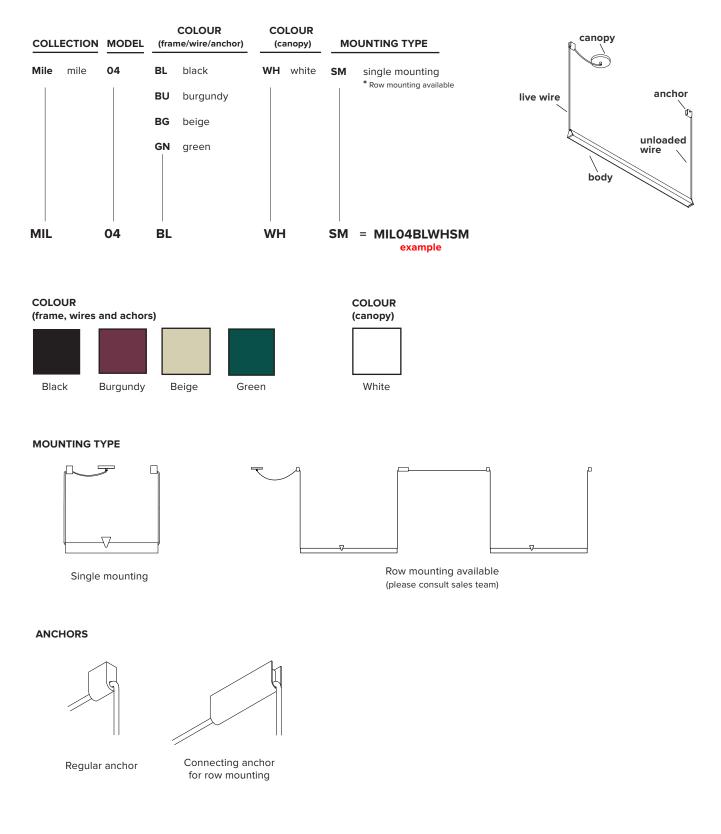

|                                                                                        |  |  |  |
| certifications: | e∰ss C € ⊕                                                                                                                                                                                    |                                                                                        |  |  |  |
|                 | <ul> <li>must be installed by an electrician</li> <li>additional charges for modifications<br/>or for special orders</li> <li>dimensions are approximate and may<br/>vary slightly</li> </ul> |                                                                                        |  |  |  |

– lead time 12 weeks



Τ

## lambert&fils

**ORDER GUIDE: SKU** 



## lambert&fils

### LIGHT BULB & DIMMER SPECIFICATIONS

### AC LED BOARD



68 W 100V-120V / 240V downlight 2860 lumens LED 2700K 50 000 H CRI ≥90 2 years warranty 3 SDCM consistency

### **DIMMER LIST COMPATIBILITY – 120V**

The dimming technology offering the best results is ELV (electronic low voltage) dimmers with reverse phase or trailing edge control.

| DIMMER BRAND     | MODEL NUMBER   | MAX LEVEL |     | FLICKERING | OVERALL QUOTE |
|------------------|----------------|-----------|-----|------------|---------------|
| LUTRON - MAESTRO | MAELV-600      | 100%      | 10% | 0%-10%     | good          |
| LUTRON - SKYLARK | SELV-300P      | 100%      | 10% | no         | very good     |
| LUTRON - SKYLARK | SELV-303P      | 100%      | 10% | no         | very good     |
| LUTRON -