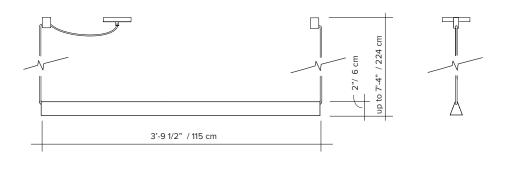

# lambert&fils

MILE 04

| type:           | suspension                                                                                                                                                                                    |                                                                                        |  |  |  |
|-----------------|-----------------------------------------------------------------------------------------------------------------------------------------------------------------------------------------------|----------------------------------------------------------------------------------------|--|--|--|
| materials:      | body:<br>lens:<br>hardware:<br>wire:                                                                                                                                                          | powder coated aluminum<br>frosted polycarbonate<br>powder coated aluminum<br>polyester |  |  |  |
| wire length:    | 108" live wire feed<br>84" unloaded wire                                                                                                                                                      |                                                                                        |  |  |  |
| weight:         | 3.7 lb / 1.7 kg                                                                                                                                                                               |                                                                                        |  |  |  |
| light source:   | 68W<br>(see lightbulb section for specifications)                                                                                                                                             |                                                                                        |  |  |  |
| voltage:        | 120V / 240V                                                                                                                                                                                   |                                                                                        |  |  |  |
| dimmer:         | refer to our recommended list of dimmer models                                                                                                                                                |                                                                                        |  |  |  |
| certifications: | e∰ss C € ⊕                                                                                                                                                                                    |                                                                                        |  |  |  |
|                 | <ul> <li>must be installed by an electrician</li> <li>additional charges for modifications<br/>or for special orders</li> <li>dimensions are approximate and may<br/>vary slightly</li> </ul> |                                                                                        |  |  |  |