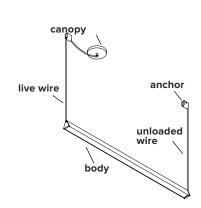

## MILE 04

type: suspension

materials: body: powder coated aluminum lens: frosted polycarbonate

canopy and anchors: powder coated aluminum & steel

vire: polyeste

wire length: 108" (274cm) live wire feed

84" (213cm) unloaded wire

## MOUNTING TYPE

#### **ANCHORS**