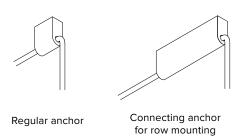

and anchors: powder coated aluminum & steel

vire: polyeste

wire length: 108" (274cm) live wire feed

84" (213cm) unloaded wire

**weight:** 3.7 lb / 1.7 kg

light source: AC LED board

 A
 B
 C

 56 W
 90 W
 105 W

 2273 lumens
 3410 lumens
 3978 lumens

LED 2700K 50 000 H CRI ≥90 2 years warranty 3 SDCM consistency

voltage: 120V / 220-240V

dimmer: refer to our recommended list of dimmer models

certifications: CE VROHS IP20

**notes:** – must be installed by an electrician

 LED may only be changed by Lambert & Fils or other authorized personnel

– additional charges for modifications

or for special orders

- dimensions are approximate and may vary slightly



# lambert&fils

## **ORDER GUIDE: SKU**









white



beige









(max 600W)



## MOUNTING TYPE



#### **ANCHORS**



# lambert&fils

## **DIMMER SPECIFICATIONS**

## **TESTED DIMMER LIST COMPATIBILITY – 120V**

The dimming technology offering the best results is ELV (electronic low voltage) dimmers with reverse phase or trailing edge control.

| DIMMER BRAND     | MODEL NUMBER   | MAX LEVEL | MIN LEVEL | FLICKERING | OVERALL QUOTE |
|------------------|----------------|-----------|-----------|------------|---------------|
| LUTRON - MAESTRO | MAELV-600      | 100%      | 10%       | 0%-10%     | good          |
| LUTRON - SKYLARK | SELV-300P      | 100%      | 10%       | no         | very good     |
| LUTRON - SKYLARK | SELV-303P      | 100%      | 10%       | no         | very good     |
| LUTRON - SKYLARK | CTELV-303P     | 100%      | 10%       | no         | very good     |
| LUTRON - DIVA    | DV