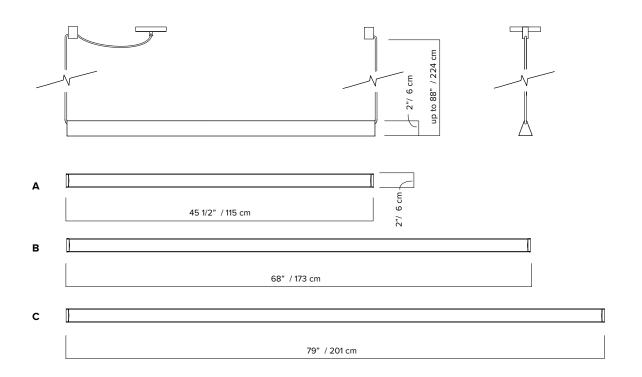

## MILE 04

type: suspension

materials: body: powder coated aluminum lens: frosted polycarbonate

canopy and anchors: powder coated aluminum & steel

vire: polyeste

wire length: 108" (274cm) live wire feed

84" (213cm) unloaded wire

**weight:** 3.7 lb / 1.7 kg

light source: AC LED board

 A
 B
 C

 56 W
 90 W
 105 W

 2273 lumens
 3410 lumens
 3978 lumens

LED 2700K 50 000 H CRI ≥90 2 years warranty 3 SDCM consistency

voltage: 120V / 220-240V