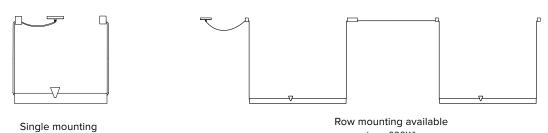

lycarbonate

canopy and anchors: powder coated aluminum & steel

vire: polyeste

wire length: 108" (274cm) live wire feed

84" (213cm) unloaded wire

**weight:** 3.7 lb / 1.7 kg

light source: AC LED board

 A
 B
 C

 56 W
 90 W
 105 W

 2273 lumens
 3410 lumens
 3978 lumens

LED 2700K 50 000 H CRI ≥90 2 years warranty 3 SDCM consistency

voltage: 120V / 220-240V

dimmer: refer to our recommended list of dimmer models

certifications: CE VROHS IP20

**notes:** – must be installed by an electrician

 LED may only be changed by Lambert & Fils or other authorized personnel

– additional charges for modifications

or for special orders

- dimensions are approximate and may vary slightly



# lambert&fils

## **ORDER GUIDE: SKU**









white



beige









(max 600W)



## MOUNTING TYPE



#### **ANCHORS**



# lambert&fils

## **DIMMER SPECIFICATIONS**

## **TESTED DIMMER LIST COMPATIBILITY – 120V**

The dimming technology offering the best results is ELV (electronic low voltage) dimmers with reverse phase or trailing edge control.

| DIMMER BRAND     | MODEL NUMBER   | MAX LEVEL | MIN LEVEL | FLICKERING | OVERALL QUOTE |
|------------------|----------------|-----------|-----------|------------|---------------|
| LUTRON - MAESTRO | MAELV-600      | 100%      | 10%       | 0%-10%     | good          |
| LUTRON - SKYLARK | SELV-300P      | 100%      | 10%       | no         | very good     |
| LUTRON - SKYLARK | SELV-303P      | 100%      | 10%       | no         | very good     |
| LUTRON - SKYLARK | CTELV-303P     | 100%      | 10%       | no         | very good     |
| L