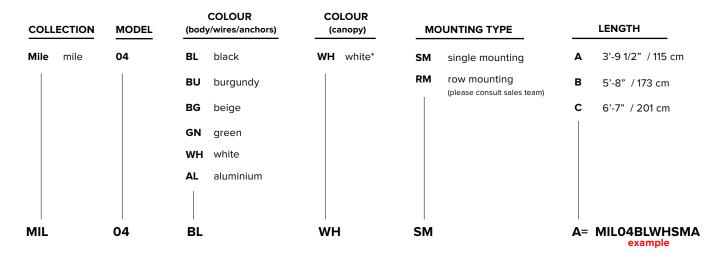

## **ORDER GUIDE: SKU**

white

beige

(max 600W)

## MOUNTING TYPE

#### **ANCHORS**