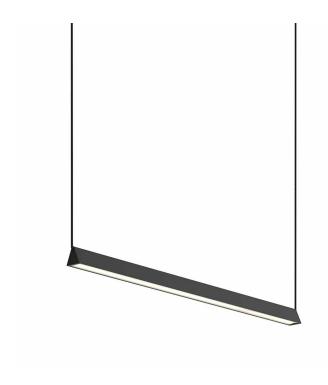

## MILE 04

type: suspension

materials: body: powder coated aluminum lens: frosted polycarbonate

canopy and anchors: powder coated aluminum & steel

vire: polyeste

wire length: 108" (274cm) live wire feed

84" (213cm) unloaded wire

**weight:** 3.7 lb / 1.7 kg

light source: AC LED board

 A
 B
 C

 56 W
 90 W
 105 W

 2273 lumens
 3410 lumens
 3978 lumens

LED 2700K 50 000 H CRI ≥90 2 years warranty 3 SDCM consistency

voltage: 120V / 220-240V