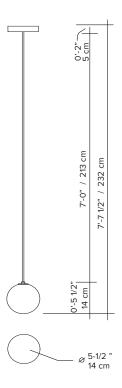

## LAURENT 10

| suspension                  |                                                                                                                                                                                                 |  |  |  |  |  |
|-----------------------------|-------------------------------------------------------------------------------------------------------------------------------------------------------------------------------------------------|--|--|--|--|--|
| sphere:<br>hardware:        | handblown opaline glass<br>polished brass<br>or powder coated aluminium                                                                                                                         |  |  |  |  |  |
| wire:                       | nylon                                                                                                                                                                                           |  |  |  |  |  |
| 2,5 lb / 1 kg               |                                                                                                                                                                                                 |  |  |  |  |  |
| · · · · · ·                 | LED (included), 4,5W<br>(see lightbulb section for specifications)                                                                                                                              |  |  |  |  |  |
| G9                          | G9                                                                                                                                                                                              |  |  |  |  |  |
| 120V / 240V                 | 120V / 240V                                                                                                                                                                                     |  |  |  |  |  |
| refer to our rec            | refer to our recommended list of dimmer models                                                                                                                                                  |  |  |  |  |  |
|                             |                                                                                                                                                                                                 |  |  |  |  |  |
| – additional char<br>orders | ed by an electrician<br>ges for modifications or for special<br>een 8 to 9 weeks.                                                                                                               |  |  |  |  |  |
|                             | sphere:<br>hardware:<br>wire:<br>2,5 lb / 1 kg<br>LED (included)<br>(see lightbulb s<br>G9<br>120V / 240V<br>refer to our rec<br>ເ@m € € ⊕<br>– must be installe<br>– additional char<br>orders |  |  |  |  |  |

- dimensions are approximate and may vary slightly.