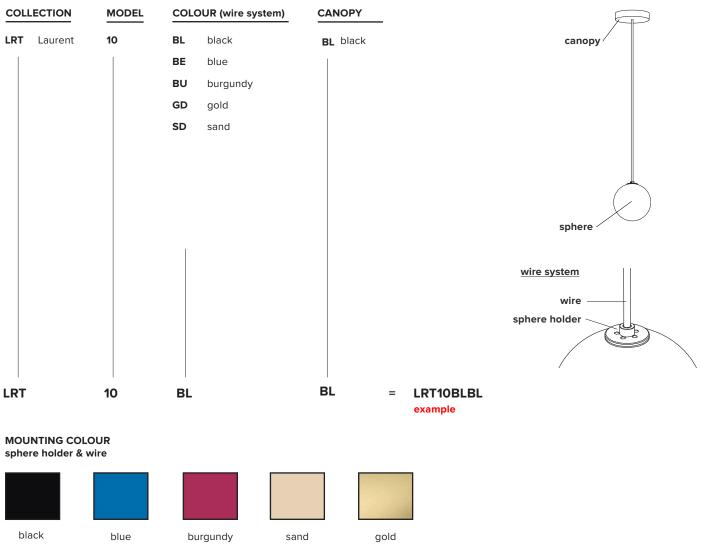

|                                                                                                                                                                                                 |  |  |  |  |  |
| – additional char<br>orders | ed by an electrician<br>ges for modifications or for special<br>een 8 to 9 weeks.                                                                                                               |  |  |  |  |  |
|                             | sphere:<br>hardware:<br>wire:<br>2,5 lb / 1 kg<br>LED (included)<br>(see lightbulb s<br>G9<br>120V / 240V<br>refer to our rec<br>ເ@m € € ⊕<br>– must be installe<br>– additional char<br>orders |  |  |  |  |  |

- dimensions are approximate and may vary slightly.



## lambert&fils

### **ORDER GUIDE: SKU**



CANOPY COLOR



black

## lambert&fils

### LIGHT BULB & DIMMER SPECIFICATIONS

#### **G9 SOCKETS**



#### DIMMER LIST COMPATIBILITY FOR G9 LED BULBS - 120V

The dimming technology offering the best results is ELV (electronic low voltage) dimmers with reverse phase or trailing edge control.

| DIMMER BRAND     | MODEL NUMBER   | MAX LEVEL |     | FLICKERING | OVERALL QUOTE |
|------------------|----------------|-----------|-----|------------|---------------|
| LUTRON - MAESTRO | MAELV-600      | 100%      | 0%  | 0%-10%     | good          |
| LUTRON - SKYLARK | SELV-300P      | 100%      | 0%  | no         | very good     |
| LUTRON - SKYLARK | SELV-303P      | 100%      | 0%  | no         | very good     |
| LUTRON - SKYLARK | CTELV-303P     | 100%      | 0%  | no         | very good