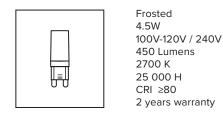

|  |  |  |  |  |
| – additional char<br>orders | ed by an electrician<br>ges for modifications or for special<br>een 8 to 9 weeks.                                                                                                               |  |  |  |  |  |
|                             | sphere:<br>hardware:<br>wire:<br>2,5 lb / 1 kg<br>LED (included)<br>(see lightbulb s<br>G9<br>120V / 240V<br>refer to our rec<br>ເ@m € € ⊕<br>– must be installe<br>– additional char<br>orders |  |  |  |  |  |

- dimensions are approximate and may vary slightly.



## lambert&fils

### **ORDER GUIDE: SKU**



CANOPY COLOR



black

## lambert&fils

### LIGHT BULB & DIMMER SPECIFICATIONS

#### **G9 SOCKETS**



#### DIMMER LIST COMPATIBILITY FOR G9 LED BULBS - 120V

The dimming technology offering the best results is ELV (electronic low voltage) dimmers with reverse phase or trailing edge control.

| DIMMER BRAND     | MODEL NUMBER   | MAX LEVEL |     | FLICKERING | OVERALL QUOTE |
|------------------|----------------|-----------|-----|------------|---------------|
| LUTRON - MAESTRO | MAELV-600      | 100%      | 0%  | 0%-10%     | good          |
| LUTRON - SKYLARK | SELV-300P      | 100%      | 0%  | no         | very good     |
| LUTRON - SKYLARK | SELV-303P      | 100%      | 0%  | no         | very good     |
| LUTRON - SKYLARK | CTELV-303P     | 100%      | 0%  | no         | very good     |
| LUTRON - DIVA    | DVELV-300P     | 100%      | 0%  | no         | very good     |
| LEGRAND -