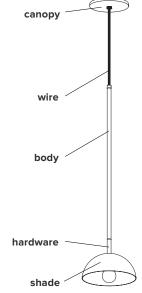

## **BEAUBIEN SIMPLE SHADE**

| type           | wall                                                                                                                         |                                                                                                          |  |  |  |  |
|----------------|------------------------------------------------------------------------------------------------------------------------------|----------------------------------------------------------------------------------------------------------|--|--|--|--|
| materials      | shade :<br>body :<br>sphere :<br>hardware :<br>canopy:<br>wire:                                                              | powdercoated aluminium<br>powdercoated steel<br>milk glass (G50)<br>brass<br>powdercoated steel<br>nylon |  |  |  |  |
| weight         | 1.5 lb / 0.7 kg                                                                                                              |                                                                                                          |  |  |  |  |
| light bulb     | LED (included), 1x 3,5W                                                                                                      |                                                                                                          |  |  |  |  |
| sockets        | G9                                                                                                                           |                                                                                                          |  |  |  |  |
| voltage        | 120V / 240V                                                                                                                  |                                                                                                          |  |  |  |  |
| dimmer         | refer to our recommended list of dimmer models                                                                               |                                                                                                          |  |  |  |  |
| certifications | CUDUS CE                                                                                                                     |                                                                                                          |  |  |  |  |
| notes          | <ul> <li>must be installed by an electrician;</li> <li>additional charges for modifications or for special orders</li> </ul> |                                                                                                          |  |  |  |  |