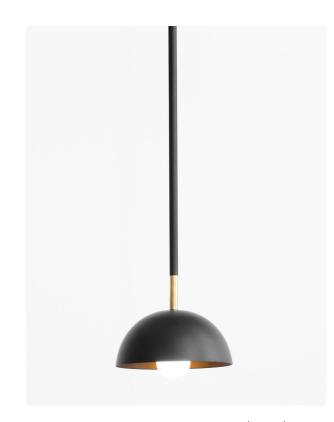

## **BEAUBIEN SIMPLE SHADE**

| type           | wall                                                                                                                         |                                                                                                          |  |  |  |  |
|----------------|------------------------------------------------------------------------------------------------------------------------------|----------------------------------------------------------------------------------------------------------|--|--|--|--|
| materials      | shade :<br>body :<br>sphere :<br>hardware :<br>canopy:<br>wire:                                                              | powdercoated aluminium<br>powdercoated steel<br>milk glass (G50)<br>brass<br>powdercoated steel<br>nylon |  |  |  |  |
| weight         | 1.5 lb / 0.7 kg                                                                                                              |                                                                                                          |  |  |  |  |
| light bulb     | LED (included), 1x 3,5W                                                                                                      |                                                                                                          |  |  |  |  |
| sockets        | G9                                                                                                                           |                                                                                                          |  |  |  |  |
| voltage        | 120V / 240V                                                                                                                  |                                                                                                          |  |  |  |  |
| dimmer         | refer to our recommended list of dimmer models                                                                               |                                                                                                          |  |  |  |  |
| certifications | CUDUS CE                                                                                                                     |                                                                                                          |  |  |  |  |
| notes          | <ul> <li>must be installed by an electrician;</li> <li>additional charges for modifications or for special orders</li> </ul> |                                                                                                          |  |  |  |  |