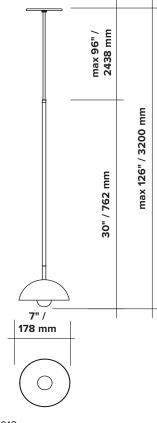

- lead time between 7-9 weeks
- dimensions are approximate and may vary slightly