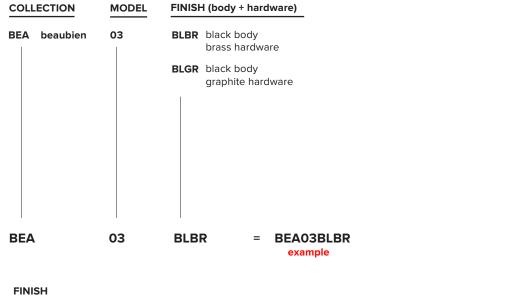

|                                                                                                          |  |  |  |  |
| certifications | CUDUS CE                                                                                                                     |                                                                                                          |  |  |  |  |
| notes          | <ul> <li>must be installed by an electrician;</li> <li>additional charges for modifications or for special orders</li> </ul> |                                                                                                          |  |  |  |  |

- lead time between 7-9 weeks
- dimensions are approximate and may vary slightly



## lambert&fils

### **ORDER GUIDE: SKU**







graphite

## lambert&fils

### LIGHT BULB & DIMMER SPECIFICATIONS

#### **G9 SOCKETS**





+ 🗖 +

Frosted 3.5W 100V-120V / 240V 350 Lumens 2700 K 25 000 H CRI ≥80 2 years warranty

.€

G50 Ø ±2" / 50 mm

#### DIMMER LIST COMPATIBILITY FOR G9 LED BULBS - 120V

The dimming technology offering the best results is ELV (electronic low voltage) dimmers with reverse phase or trailing edge control.

| DIMMER BRAND     | MODEL NUMBER   | MAX LEVEL |     | FLICKERING | OVERALL QUOTE |
|------------------|----------------|-----------|-----|------------|---------------|
| LUTRON - MAESTRO | MAELV-600      | 100%      | 0%  | 0%-10%     | good          |
| LUTRON - SKYLARK | SELV-300P      | 100%      | 0%  | no         | very good     |
| LUTRON - SKYLARK | SELV-303P      | 100%      | 0%  | no