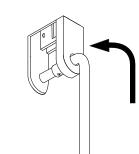

## lambert&fils

Reorientate uplight into the slot of the downlight. Screw it into place with provided screw and washer