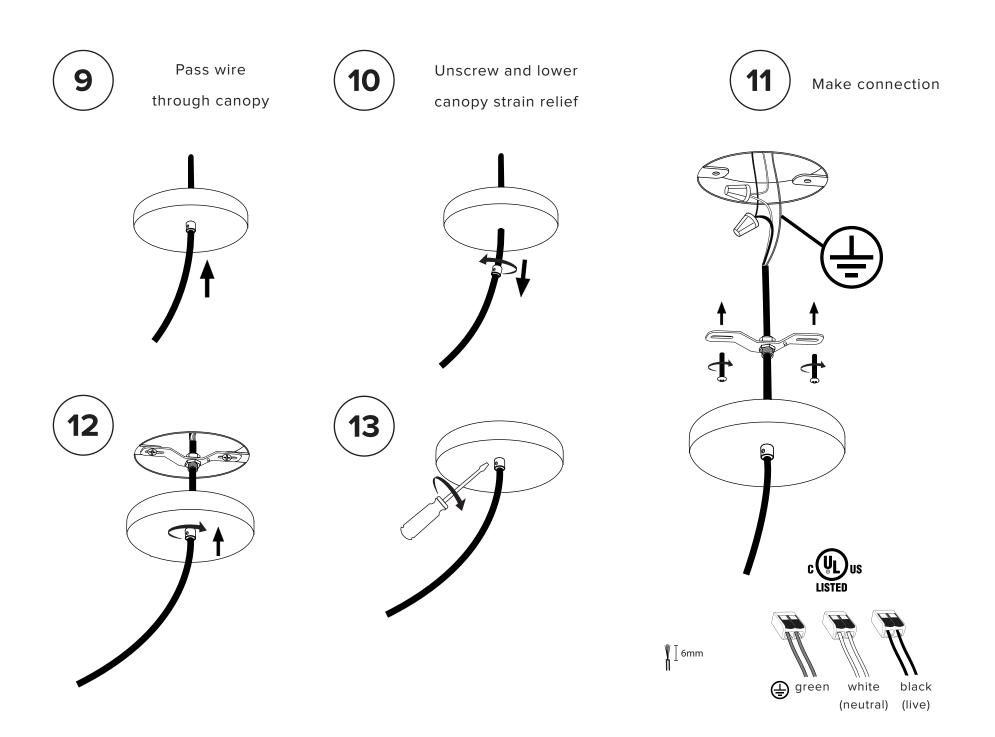

7

Mount live wire feed. Pull wires to straighten them before mounting them.

Remove or install cover by screwing and unscrewing set screw.

Screw gently, but firmly

Screw gently, but firmly

# $\triangle$

Make sure to use appropriate anchors for ceiling material

1"/ 25 mm

1"/ 25 mm

Remove or install cover by screwing and unscrewing set screw.

Screw gently, but firmly

Screw gently, but firmly

Adjust balance of downlight by adjusting length of wires if necessary.