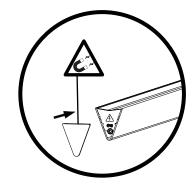

> Should uplight adjustments be needed, remove endcap on short side arm.

> > Endcap is held in place with a magnet.

> > > uplight

short side

T

Becareful when removing endcap that it does not stick to other surfaces which could result in scratches in the paint. The adjustment screw holding the balance weight is now visible. Use supplied allen key to screw weight in or out depending on balance.