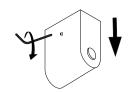

7

Mount live wire feed. Pull wires to straighten them before mounting them.

Remove or install cover by screwing and unscrewing set screw.

Screw gently, but firmly

Screw gently, but firmly