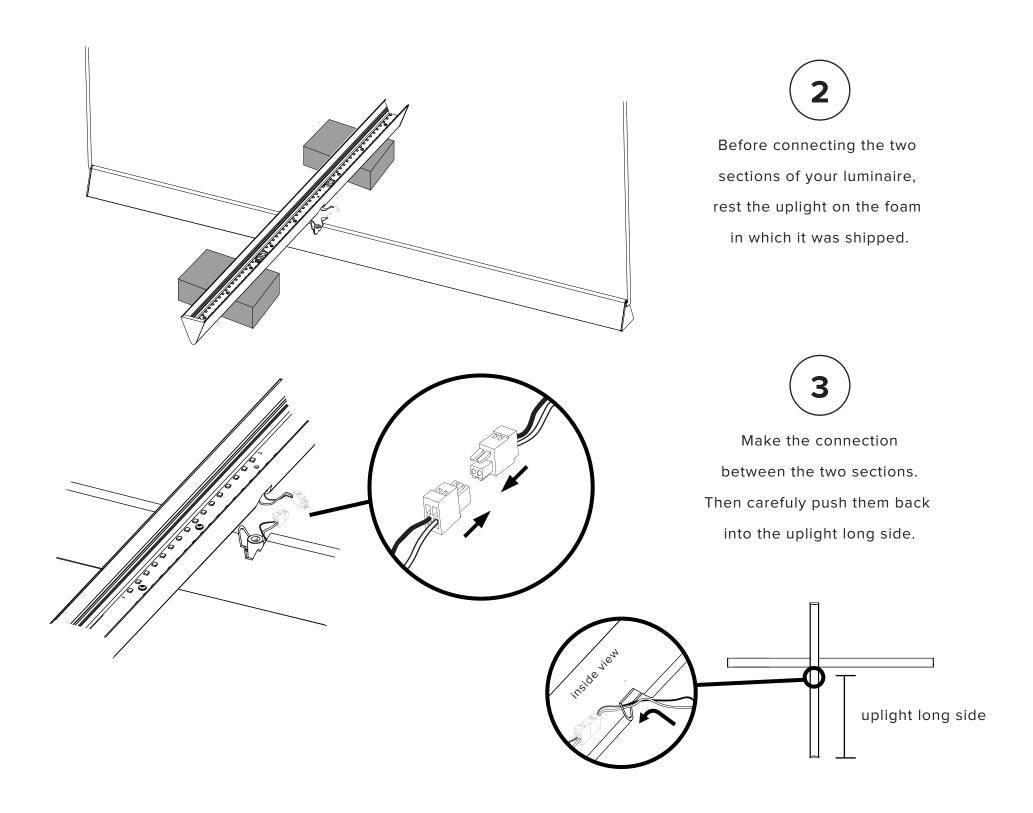

# $\overline{\mathbb{N}}$

Make sure the wire connection is not in the way of the screw. Do not pinch or scuff wires.

Slide lens into opposite endcap (1) then snap lens back into slots (2).

Replace endcap (3).