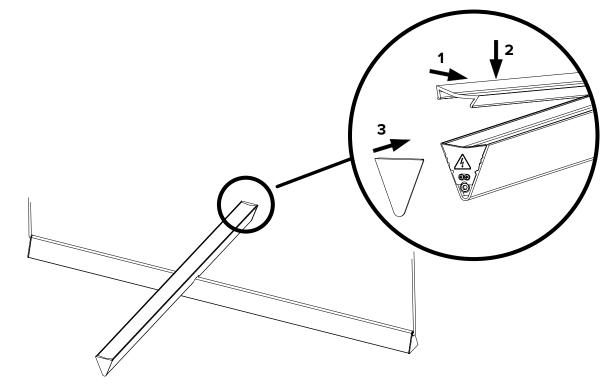

# $\overline{\mathbb{N}}$

Make sure the wire connection is not in the way of the screw. Do not pinch or scuff wires.

Slide lens into opposite endcap (1) then snap lens back into slots (2).

Replace endcap (3).