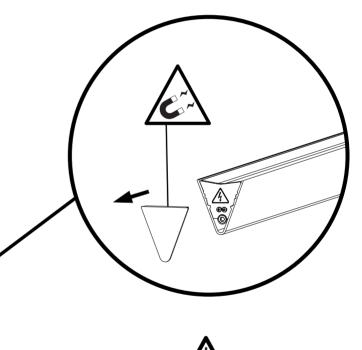

> Should uplight adjustments be needed, remove endcap on short side arm.

> > Endcap is held in place with a magnet.

> > > uplight

short side

T

Becareful when removing endcap that it does not stick to other surfaces which could result in scratches in the paint. The adjustment screw holding the balance weight is now visible. Use supplied allen key to screw weight in or out depending on balance.

### Note that the endcap affects

#### final balance of luminaire!

Luminaire will not appear balanced until the cap is in place.

Replace endcap when adjustments are complete

The adjustment screw holding the balance weight is now visible. Use supplied allen key to screw weight in or out depending on balance.