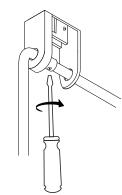

7

Mount live wire feed. Pull wires to straighten them before mounting them.

Remove or install cover by screwing and unscrewing set screw.

Screw gently, but firmly

Screw gently, but firmly

# $\triangle$

Make sure to use appropriate anchors for ceiling material

1"/ 25 mm

1"/ 25 mm

Remove or install cover by screwing and unscrewing set screw.

Screw gently, but firmly

Screw gently, but firmly

Adjust balance of downlight by adjusting length of wires if necessary.