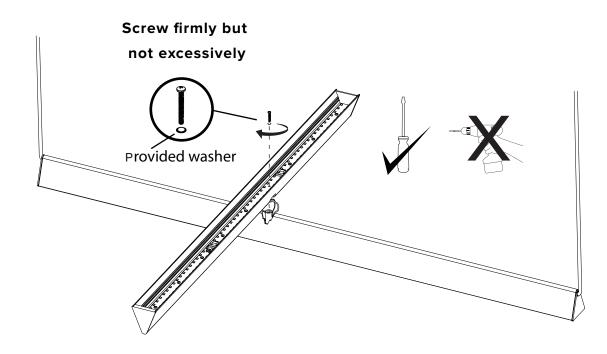

## lambert&fils

Reorientate uplight into the slot of the downlight. Screw it into place with provided screw and washer