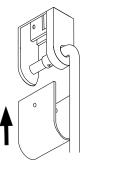

## lambert&fils

Reorientate uplight into the slot of the downlight. Screw it into place with provided screw and washer