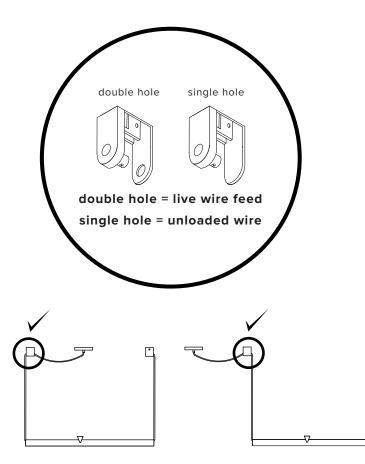

7

Mount live wire feed. Pull wires to straighten them before mounting them.

Remove or install cover by screwing and unscrewing set screw.

Screw gently, but firmly

Screw gently, but firmly