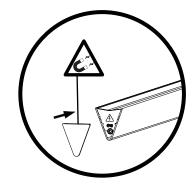

> Should uplight adjustments be needed, remove endcap on short side arm.

> > Endcap is held in place with a magnet.

> > > uplight

short side

T

Becareful when removing endcap that it does not stick to other surfaces which could result in scratches in the paint. The adjustment screw holding the balance weight is now visible. Use supplied allen key to screw weight in or out depending on balance.

### Note that the endcap affects

#### final balance of luminaire!

Luminaire will not appear balanced until the cap is in place.

Replace endcap when adjustments are complete

The adjustment screw holding the balance weight is now visible. Use supplied allen key to screw weight in or out depending on balance.