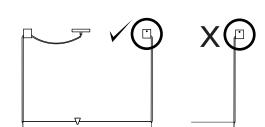

# $\triangle$

Make sure to use appropriate anchors for ceiling material

1"/ 25 mm

1"/ 25 mm

Remove or install cover by screwing and unscrewing set screw.

Screw gently, but firmly

Screw gently, but firmly

Adjust balance of downlight by adjusting length of wires if necessary.