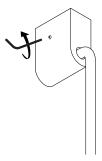

> Should uplight adjustments be needed, remove endcap on short side arm.

> > Endcap is held in place with a magnet.

> > > uplight

short side

T

Becareful when removing endcap that it does not stick to other surfaces which could result in scratches in the paint. The adjustment screw holding the balance weight is now visible. Use supplied allen key to screw weight in or out depending on balance.