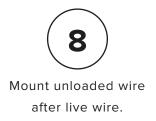

7

Mount live wire feed. Pull wires to straighten them before mounting them.

Remove or install cover by screwing and unscrewing set screw.

Screw gently, but firmly

Screw gently, but firmly