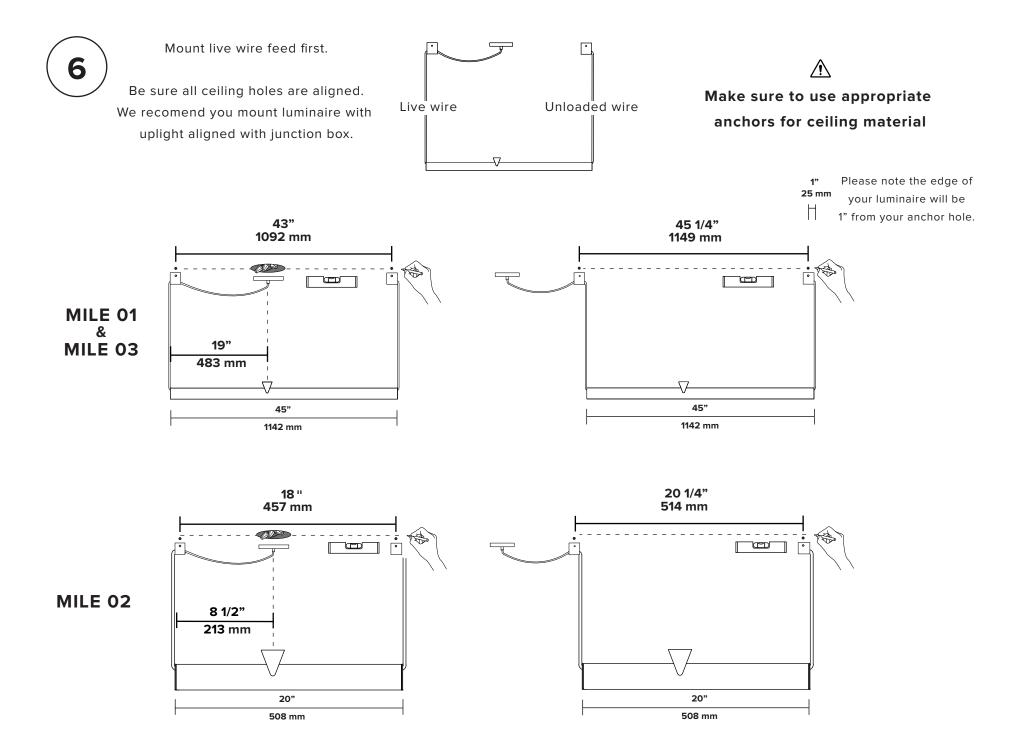

7

Mount live wire feed. Pull wires to straighten them before mounting them.

Remove or install cover by screwing and unscrewing set screw.

Screw gently, but firmly

Screw gently, but firmly

# $\triangle$

Make sure to use appropriate anchors for ceiling material

1"/ 25 mm

1"/ 25 mm

Remove or install cover by screwing and unscrewing set screw.

Screw gently, but firmly

Screw gently, but firmly

Adjust balance of downlight by adjusting length of wires if necessary.