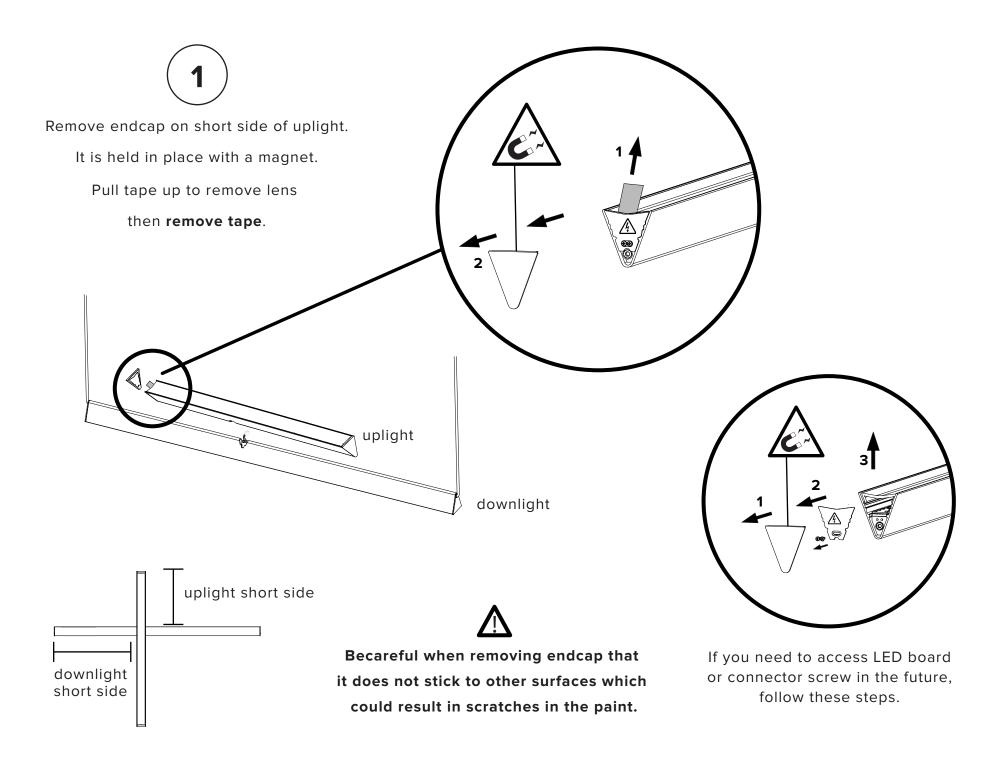

> Should uplight adjustments be needed, remove endcap on short side arm.

> > Endcap is held in place with a magnet.

> > > uplight

short side

T

Becareful when removing endcap that it does not stick to other surfaces which could result in scratches in the paint. The adjustment screw holding the balance weight is now visible. Use supplied allen key to screw weight in or out depending on balance.

### Note that the endcap affects

#### final balance of luminaire!

Luminaire will not appear balanced until the cap is in place.

Replace endcap when adjustments are complete

The adjustment screw holding the balance weight is now visible. Use supplied allen key to screw weight in or out depending on balance.