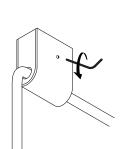

7

Mount live wire feed. Pull wires to straighten them before mounting them.

Remove or install cover by screwing and unscrewing set screw.

Screw gently, but firmly

Screw gently, but firmly