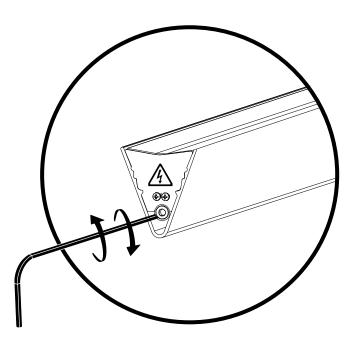

> Should uplight adjustments be needed, remove endcap on short side arm.

> > Endcap is held in place with a magnet.

> > > uplight

short side

T

Becareful when removing endcap that it does not stick to other surfaces which could result in scratches in the paint. The adjustment screw holding the balance weight is now visible. Use supplied allen key to screw weight in or out depending on balance.

#### final balance of luminaire!

Luminaire will not appear balanced until the cap is in place.

Replace endcap when adjustments are complete

The adjustment screw holding the balance weight is now visible. Use supplied allen key to screw weight in or out depending on balance.