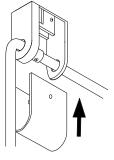

## lambert&fils

Reorientate uplight into the slot of the downlight. Screw it into place with provided screw and washer