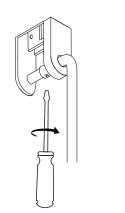

7

Mount live wire feed. Pull wires to straighten them before mounting them.

Remove or install cover by screwing and unscrewing set screw.

Screw gently, but firmly

Screw gently, but firmly

# $\triangle$

Make sure to use appropriate anchors for ceiling material

1"/ 25 mm

1"/ 25 mm

Remove or install cover by screwing and unscrewing set screw.

Screw gently, but firmly

Screw gently, but firmly

Adjust balance of downlight by adjusting length of wires if necessary.