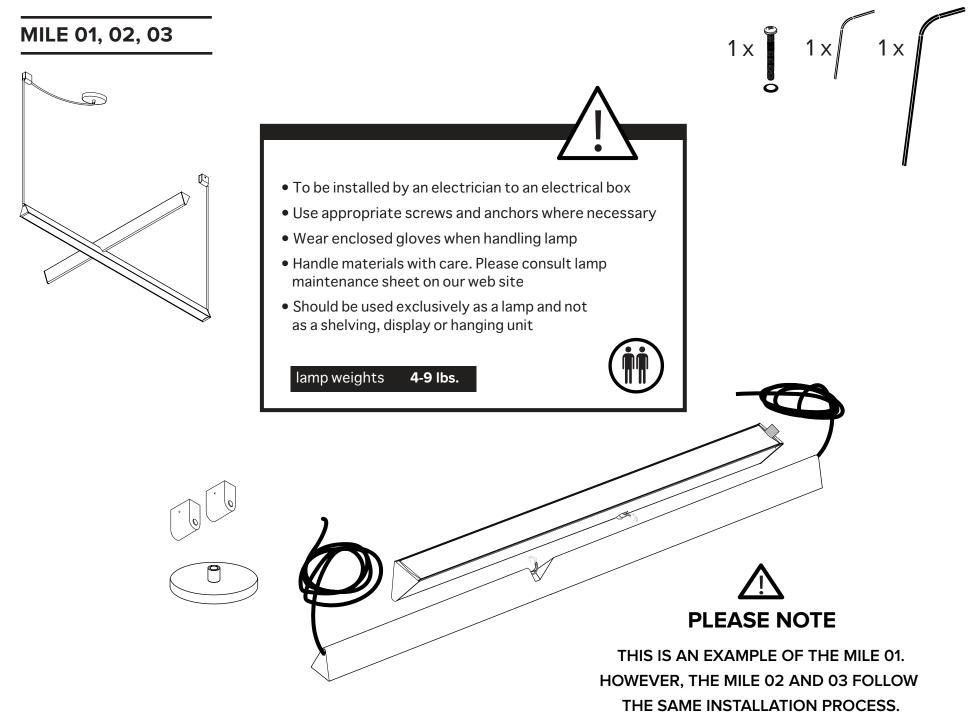

## lambert&fils







Reorientate uplight into the slot of the downlight. Screw it into place with provided screw and washer

# $\overline{\mathbb{N}}$

Make sure the wire connection is not in the way of the screw. Do not pinch or scuff wires.



Slide lens into opposite endcap (1) then snap lens back into slots (2).

Replace endcap (3).







7

Mount live wire feed. Pull wires to straighten them before mounting them.



Remove or install cover by screwing and unscrewing set screw.



Screw gently, but firmly





Screw gently, but firmly

# $\triangle$

Make sure to use appropriate anchors for ceiling material

1"/ 25 mm







1"/ 25 mm



Remove or install cover by screwing and unscrewing set screw.









Screw gently, but firmly

Screw gently, but firmly





Adjust balance of