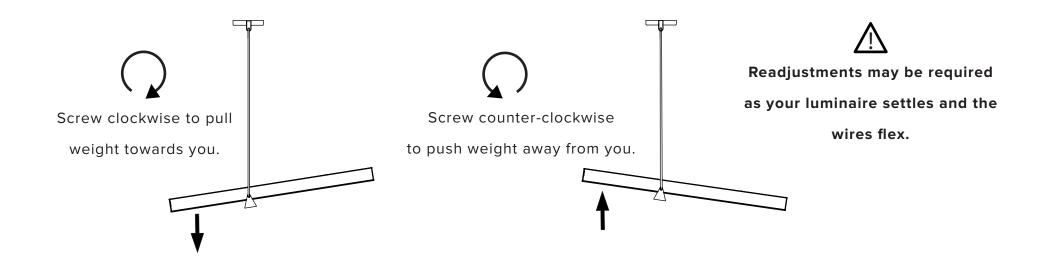

# $\triangle$

Make sure to use appropriate anchors for ceiling material

1"/ 25 mm

1"/ 25 mm

Remove or install cover by screwing and unscrewing set screw.

Screw gently, but firmly

Screw gently, but firmly

Adjust balance of downlight by adjusting length of wires if necessary.

Adjust balance of uplight by adjusting inner balance if necessary. Before adjusting wire length or interior weight, carefully attempt to balance the luminaire by hand. The wire's flex can allow micro adjustments of their own.