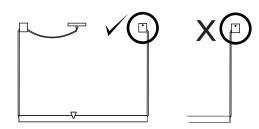

## MILE 01, 02, 03

- Use appropriate screws and anchors where necessary
- Wear enclosed gloves when handling lamp
- Handle materials with care. Please consult lamp maintenance sheet on our web site
- Should be used exclusively as a lamp and not as a shelving, display or hanging unit

lamp weights 4-9 lbs.

**PLEASE NOTE** 

THIS IS AN EXAMPLE OF THE MILE 01.

HOWEVER, THE MILE 02 AND 03 FOLLOW

THE SAME INSTALLATION PROCESS.

Reorientate uplight into the slot of the downlight.

Screw it into place with provided screw and washer