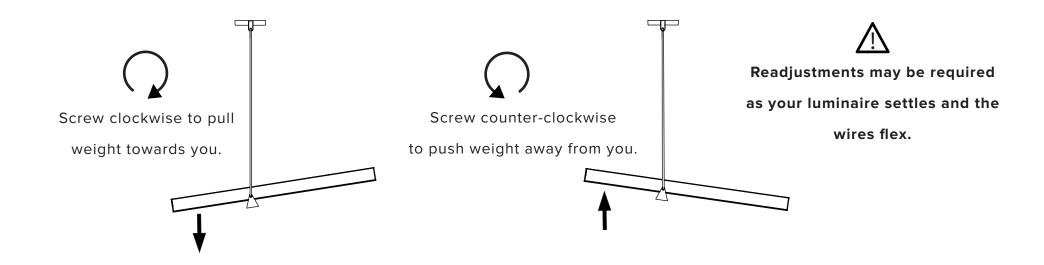

Screw gently, but firmly

Screw gently, but firmly

Adjust balance of downlight by adjusting length of wires if necessary.

Adjust balance of uplight by adjusting inner balance if necessary.

Before adjusting wire length or interior weight, carefully attempt to balance the luminaire by hand. The wire's flex can allow micro adjustments of their own.

The adjustment screw holding the balance weight is now visible.

Use supplied allen key to screw weight in or out depending on balance.

Note that the endcap affects final balance of luminaire!

Luminaire will not appear balanced until the cap is in place.

Replace endcap
when adjustments
are complete

The adjustment screw holding the balance weight is now visible.

Use supplied allen key to screw weight in or out depending on balance.

Note that the endcap affects final balance of luminaire!

Luminaire will not appear balanced until the cap is in place.

Replace endcap
when adjustments
are complete