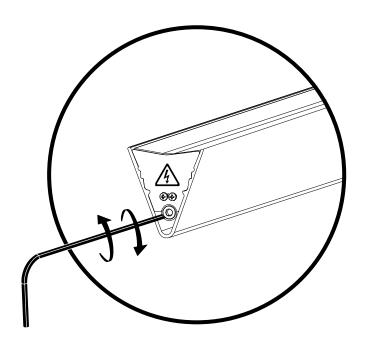

## Make sure to use appropriate anchors for ceiling material

Remove or install cover by screwing and unscrewing set screw.

Screw gently, but firmly

Screw gently, but firmly

after live wire.

Remove or install cover by screwing and unscrewing set screw.