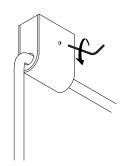

## Make sure to use appropriate anchors for ceiling material

Remove or install cover by screwing and unscrewing set screw.

Screw gently, but firmly

Screw gently, but firmly

after live wire.

Remove or install cover by screwing and unscrewing set screw.