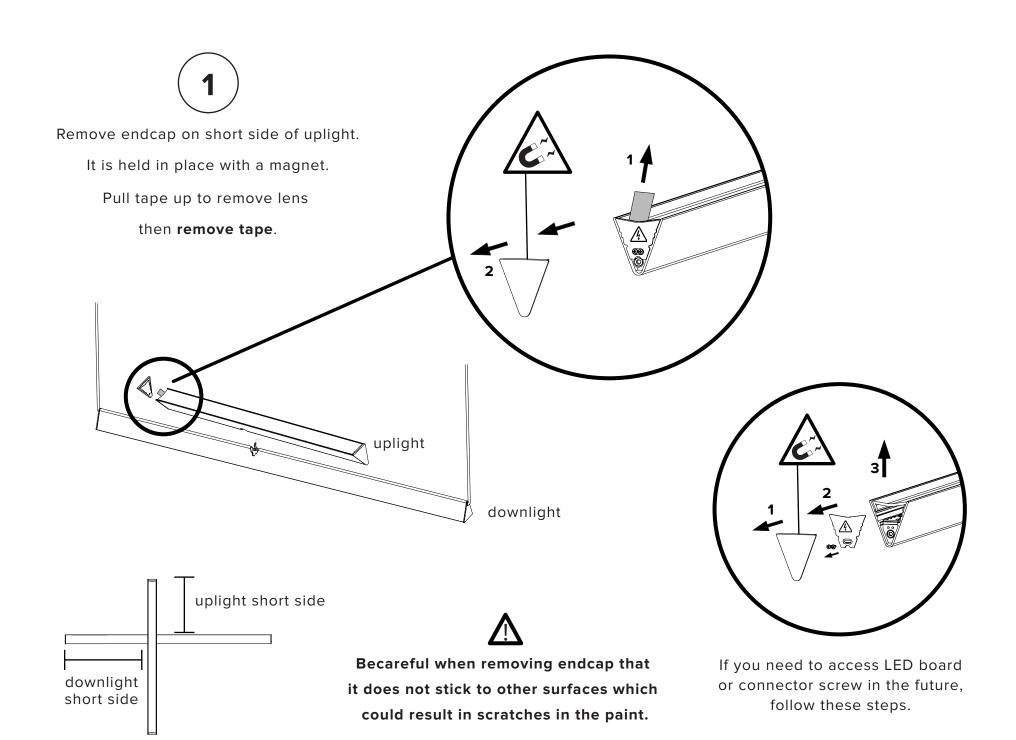

## Ŵ

Make sure the wire connection is not in the way of the screw.

Do not pinch or scuff wires.

5

Slide lens into opposite endcap (1) then snap lens back into slots (2).

Replace endcap (3).

Mount live wire feed.