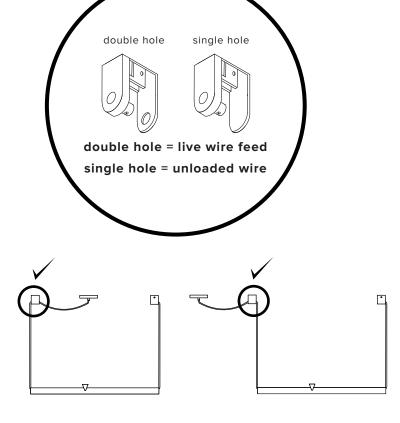

## Ŵ

Make sure the wire connection is not in the way of the screw.

Do not pinch or scuff wires.

5

Slide lens into opposite endcap (1) then snap lens back into slots (2).

Replace endcap (3).

Mount live wire feed.

Pull wires to straighten them before mounting them.