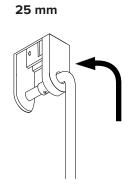

## Make sure to use appropriate anchors for ceiling material

Remove or install cover by screwing and unscrewing set screw.

Screw gently, but firmly

Screw gently, but firmly

after live wire.

Remove or install cover by screwing and unscrewing set screw.