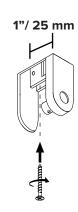

## Make sure to use appropriate anchors for ceiling material

Remove or install cover by screwing and unscrewing set screw.

Screw gently, but firmly

Screw gently, but firmly

after live wire.

Remove or install cover by screwing and unscrewing set screw.