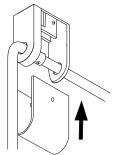

## Make sure to use appropriate anchors for ceiling material

Remove or install cover by screwing and unscrewing set screw.

Screw gently, but firmly

Screw gently, but firmly

after live wire.

Remove or install cover by screwing and unscrewing set screw.