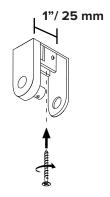

## MILE 01, 02, 03

- Use appropriate screws and anchors where necessary
- Wear enclosed gloves when handling lamp
- Handle materials with care. Please consult lamp maintenance sheet on our web site
- Should be used exclusively as a lamp and not as a shelving, display or hanging unit

lamp weights 4-9 lbs.

**PLEASE NOTE** 

THIS IS AN EXAMPLE OF THE MILE 01.

HOWEVER, THE MILE 02 AND 03 FOLLOW

THE SAME INSTALLATION PROCESS.

Reorientate uplight into the slot of the downlight.

Screw it into place with provided screw and washer