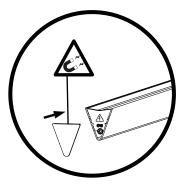

The adjustment screw holding the balance weight is now visible.

Use supplied allen key to screw weight in or out depending on balance.

Note that the endcap affects final balance of luminaire!

Luminaire will not appear balanced until the cap is in place.

Replace endcap
when adjustments
are complete

The adjustment screw holding the balance weight is now visible.

Use supplied allen key to screw weight in or out depending on balance.

Note that the endcap affects final balance of luminaire!

Luminaire will not appear balanced until the cap is in place.

Replace endcap
when adjustments
are complete