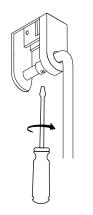

## Make sure to use appropriate anchors for ceiling material

Remove or install cover by screwing and unscrewing set screw.

Screw gently, but firmly

Screw gently, but firmly

after live wire.

Remove or install cover by screwing and unscrewing set screw.