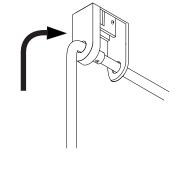

xclusively as a lamp and not as a shelving, display or hanging unit

lamp weights 4-9 lbs.













**PLEASE NOTE** 

THIS IS AN EXAMPLE OF THE MILE 01.

HOWEVER, THE MILE 02 AND 03 FOLLOW

THE SAME INSTALLATION PROCESS.







Reorientate uplight into the slot of the downlight.

Screw it into place with provided screw and washer

## Ŵ

Make sure the wire connection is not in the way of the screw.

Do not pinch or scuff wires.

5

Slide lens into opposite endcap (1) then snap lens back into slots (2).

Replace endcap (3).







Mount live wire feed.

Pull wires to straighten them before mounting them.



## $\underline{\Lambda}$

## Make sure to use appropriate anchors for ceiling material



Remove or install cover by screwing and unscrewing set screw.



Screw gently, but firmly









Screw gently, but firmly



after live wire.





Remove or install cover by screwing and unscrewing set screw.











Screw gently, but firmly

Screw gently, but firmly





Adjust balance of downlight by adjusting length of wires if necessary.

Adjust balance of uplight by adjusting inner balance if necessary.





Before adjusting wire length or interior weight, carefully attempt to balance the luminaire by hand. The wire's flex can allow micro adjustments of their own.



The adjustment screw holding the balance weight is now visible.

Use supplied allen key to screw weight in or out depending on balance.



Note that the endcap affects final balance of luminaire!

Luminaire will not appear balanced until the cap is in place.





Replace endcap
when adjustments
are complete