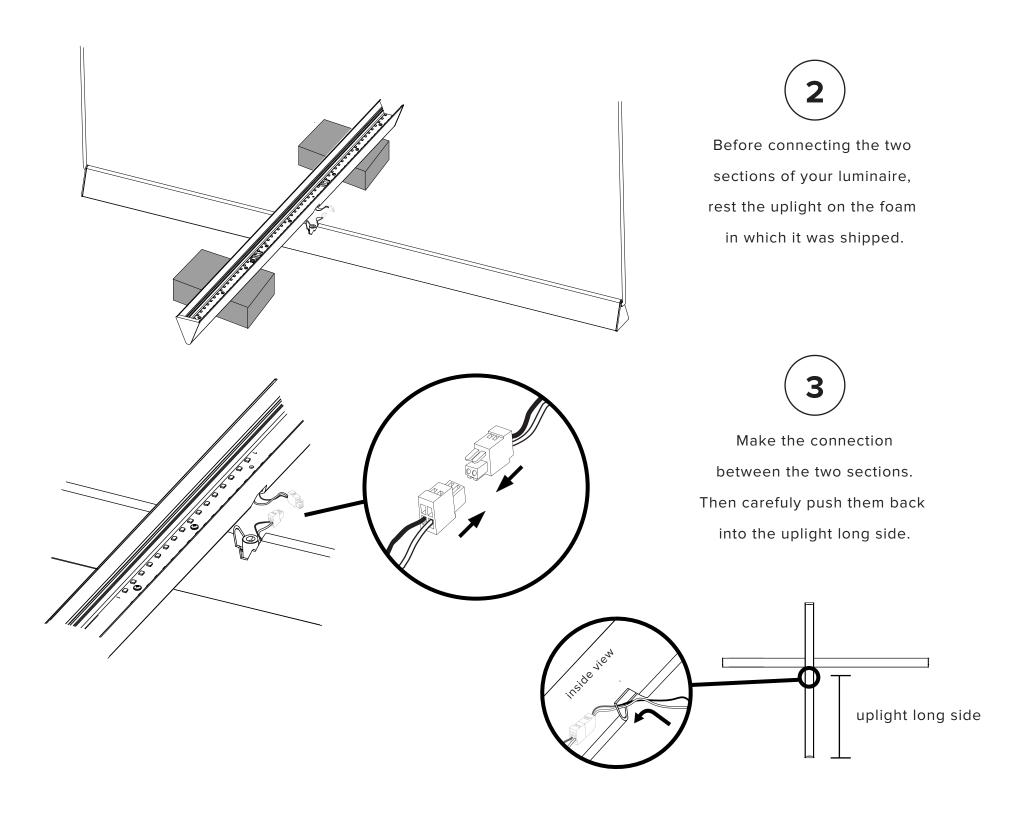

## MILE 01, 02, 03







- Use appropriate screws and anchors where necessary
- Wear enclosed gloves when handling lamp
- Handle materials with care. Please consult lamp maintenance sheet on our web site
- Should be used exclusively as a lamp and not as a shelving, display or hanging unit

lamp weights 4-9 lbs.













**PLEASE NOTE** 

THIS IS AN EXAMPLE OF THE MILE 01.

HOWEVER, THE MILE 02 AND 03 FOLLOW

THE SAME INSTALLATION PROCESS.







Reorientate uplight into the slot of the downlight.

Screw it into place with provided screw and washer

## Ŵ

Make sure the wire connection is not in the way of the screw.

Do not pinch or scuff wires.

5

Slide lens into opposite endcap (1) then snap lens back into slots (2).

Replace endcap (3).







Mount live wire feed.

Pull wires to straighten them before mounting them.



## $\underline{\Lambda}$

## Make sure to use appropriate anchors for ceiling material



Remove or install cover by screwing and unscrewing set screw.



Screw gently, but firmly









Screw gently, but firmly



after live wire.





Remove or install cover by screwing and unscrewing set screw.











Screw gently, but firmly

Screw gently, but firmly





Adjust balance of downlight by adjusting le