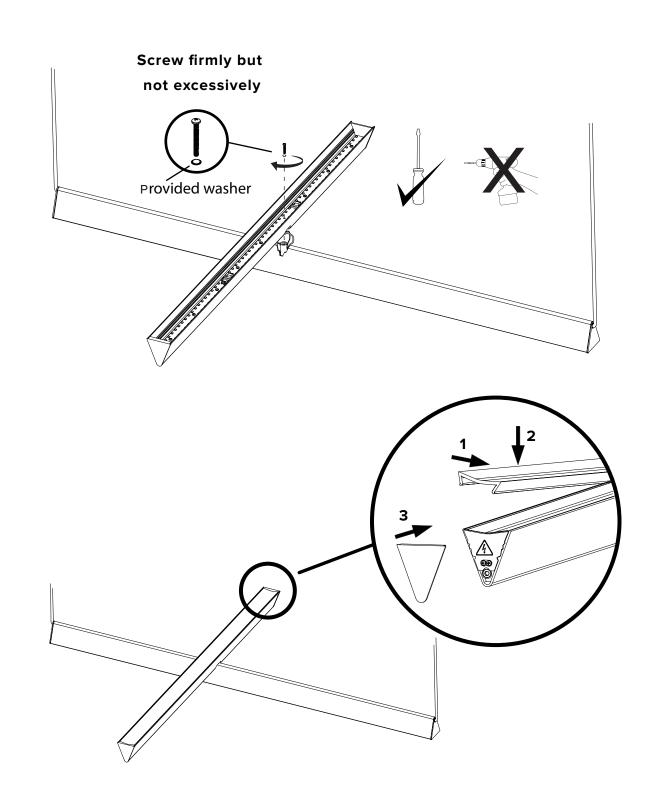

lamp weights 4-9 lbs.

**PLEASE NOTE** 

THIS IS AN EXAMPLE OF THE MILE 01.

HOWEVER, THE MILE 02 AND 03 FOLLOW

THE SAME INSTALLATION PROCESS.

Reorientate uplight into the slot of the downlight.

Screw it into place with provided screw and washer