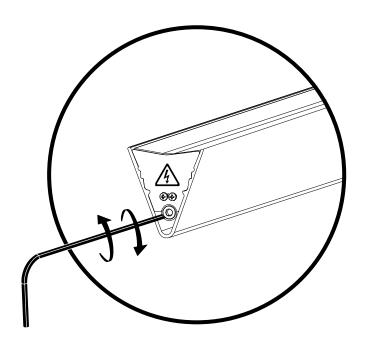

The adjustment screw holding the balance weight is now visible.

Use supplied allen key to screw weight in or out depending on balance.

Note that the endcap affects final balance of luminaire!

Luminaire will not appear balanced until the cap is in place.

Replace endcap
when adjustments
are complete

The adjustment screw holding the balance weight is now visible.

Use supplied allen key to screw weight in or out depending on balance.

Note that the endcap affects final balance of luminaire!