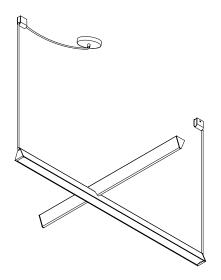

lamp weights 4-9 lbs.

**PLEASE NOTE** 

THIS IS AN EXAMPLE OF THE MILE 01.

HOWEVER, THE MILE 02 AND 03 FOLLOW

THE SAME INSTALLATION PROCESS.

Reorientate uplight into the slot of the downlight.

Screw it into place with provided screw and washer