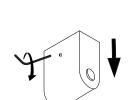

hanging unit

lamp weights 4-9 lbs.













**PLEASE NOTE** 

THIS IS AN EXAMPLE OF THE MILE 01.

HOWEVER, THE MILE 02 AND 03 FOLLOW

THE SAME INSTALLATION PROCESS.







Reorientate uplight into the slot of the downlight.

Screw it into place with provided screw and washer

## Ŵ

Make sure the wire connection is not in the way of the screw.

Do not pinch or scuff wires.

5

Slide lens into opposite endcap (1) then snap lens back into slots (2).

Replace endcap (3).







Mount live wire feed.

Pull wires to straighten them before mounting them.



## $\underline{\Lambda}$

## Make sure to use appropriate anchors for ceiling material



Remove or install cover by screwing and unscrewing set screw.



Screw gently, but firmly









Screw gently, but firmly



after live wire.





Remove or install cover by screwing and unscrewing set screw.











Screw gently, but firmly

Screw gently, but firmly





Adjust balance of downlight by adjusting length of wires if necessary.

Adjust balance of uplight by adjusting inner balance if necessary.





Before adjusting wire length or interior weight, carefully attempt to balance the luminaire by hand. The wire's flex can allow micro adjustments of their own.



The adjustment screw holding the balance weight is now visible.

Use supplied allen key to screw weight in or out depending on balance.



Note that the endcap affects final balance of luminaire!

Luminaire will not appear balanced until the cap is in place.





Replace endcap
when adjustments
are complete



The adjustment screw holding the balance weight is