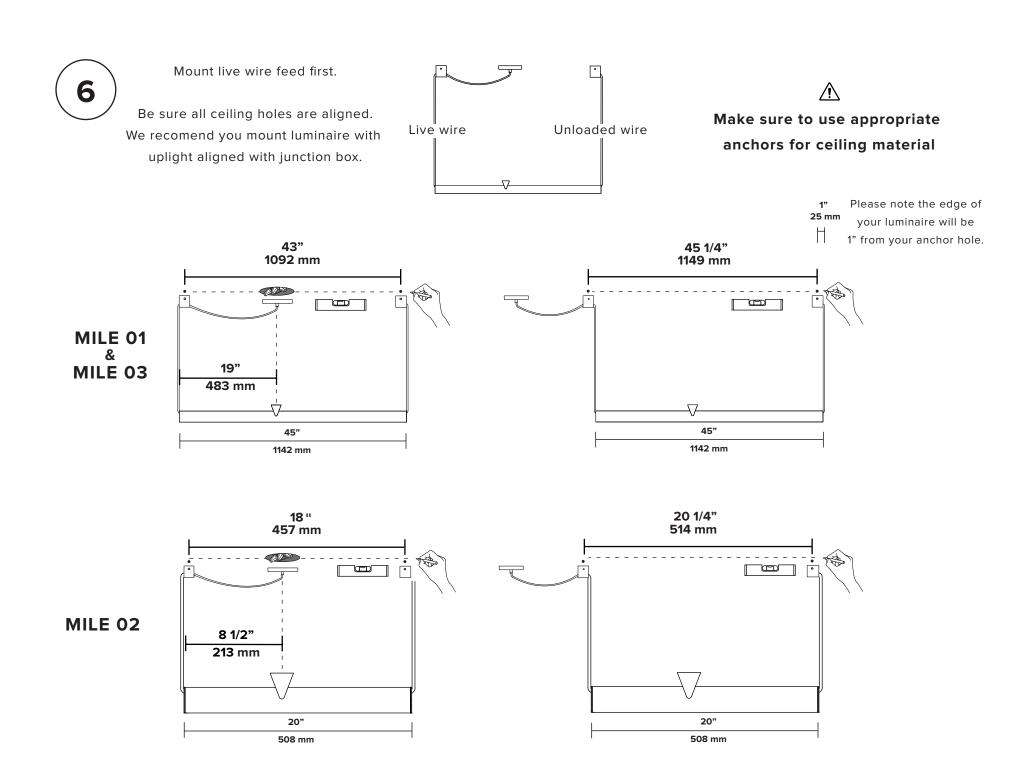

## MILE 01, 02, 03

- Use appropriate screws and anchors where necessary
- Wear enclosed gloves when handling lamp
- Handle materials with care. Please consult lamp maintenance sheet on our web site
- Should be used exclusively as a lamp and not as a shelving, display or hanging unit

## Ŵ

Make sure the wire connection is not in the way of the screw.

Do not pinch or scuff wires.

5

Slide lens into opposite endcap (1) then snap lens back into slots (2).

Replace endcap (3).

Mount live wire feed.

Pull wires to straighten them before mounting them.

## Make sure to use appropriate anchors for ceiling material

Remove or install cover by screwing and unscrewing set screw.

Screw gently, but firmly

Screw gently, but firmly

after live wire.

Remove or install cover by screwing and unscrewing set screw.