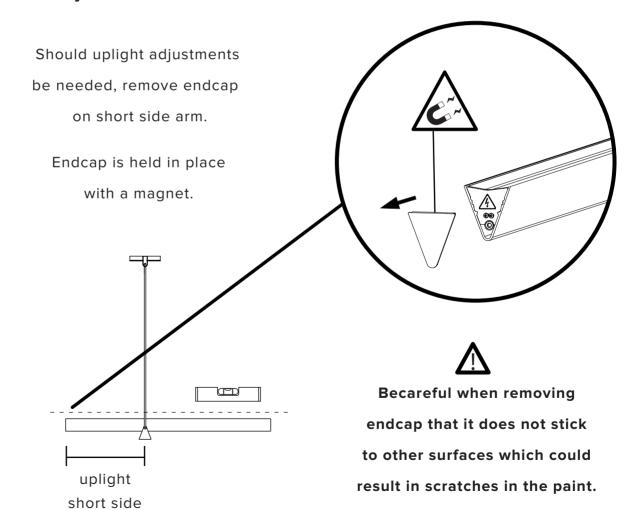

Screw gently, but firmly

Screw gently, but firmly

Adjust balance of downlight by adjusting length of wires if necessary.

Adjust balance of uplight by adjusting inner balance if necessary.

Before adjusting wire length or interior weight, carefully attempt to balance the luminaire by hand. The wire's flex can allow micro adjustments of their own.

The adjustment screw holding the balance weight is now visible.

Use supplied allen key to screw weight in or out depending on balance.

Note that the endcap affects final balance of luminaire!

Luminaire will not appear balanced until the cap is in place.

Replace endcap
when adjustments
are complete

The adjustment screw holding the balance weight is now visible.

Use supplied allen key to screw weight in or out depending on balance.

Note that the endcap affects final balance of luminaire!

Luminaire will not appear balanced until the cap is in place.

Replace endcap
when adjustments
are complete