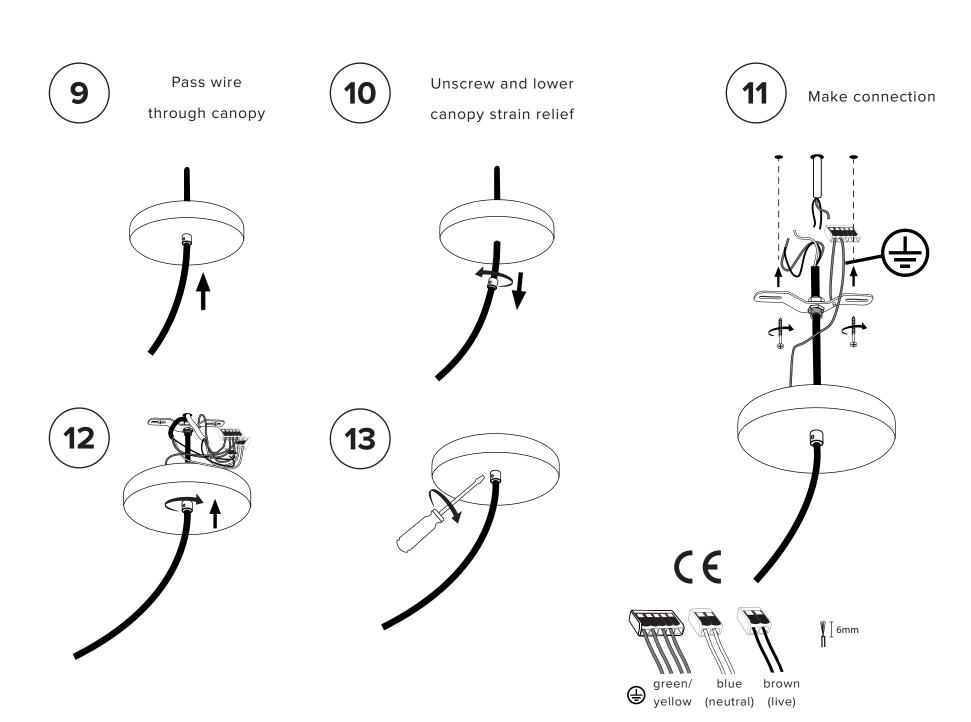

## Ŵ

Make sure the wire connection is not in the way of the screw.

Do not pinch or scuff wires.

5

Slide lens into opposite endcap (1) then snap lens back into slots (2).

Replace endcap (3).

Mount live wire feed.

Pull wires to straighten them before mounting them.