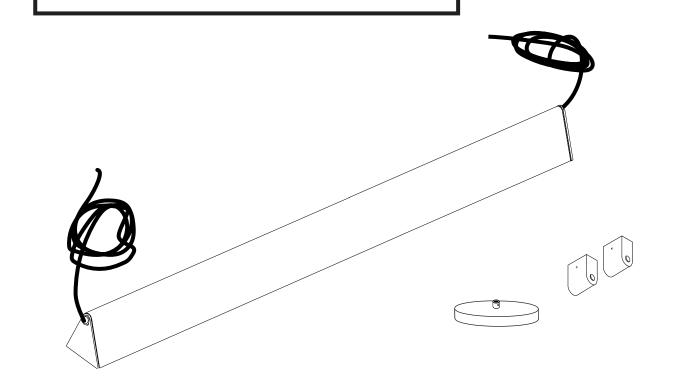

## MILE 04 A,B,C



- To be installed by an electrician to an electrical box
- Use appropriate screws and anchors where necessary
- Wear enclosed gloves when handling lamp
- Handle materials with care. Please consult lamp maintenance sheet on our web site
- Should be used exclusively as a lamp and not as a shelving, display or hanging unit

lamp weight **4-9 lbs.** 



1 x

lambert&fils



## 2

Mount live wire feed. Pull wires to straighten them before mounting them.

## $\triangle$

Make sure to use appropriate anchors for ceiling material





Mount unloaded wire after live wire.



1"/ 25 mm



Remove or install cover by screwing and unscrewing set screw.



25 mm









Screw gently, but firmly

Screw gently, but firmly





Readjustments may be required as your luminaire settles and the wires flex.