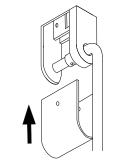

## $\triangle$

Make sure to use appropriate anchors for ceiling material

Mount unloaded wire after live wire.

1"/ 25 mm

Remove or install cover by screwing and unscrewing set screw.

25 mm

Screw gently, but firmly