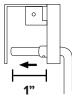

## $\triangle$

Make sure to use appropriate anchors for ceiling material

Mount unloaded wire after live wire.

1"/ 25 mm

Remove or install cover by screwing and unscrewing set screw.

25 mm

Screw gently, but firmly