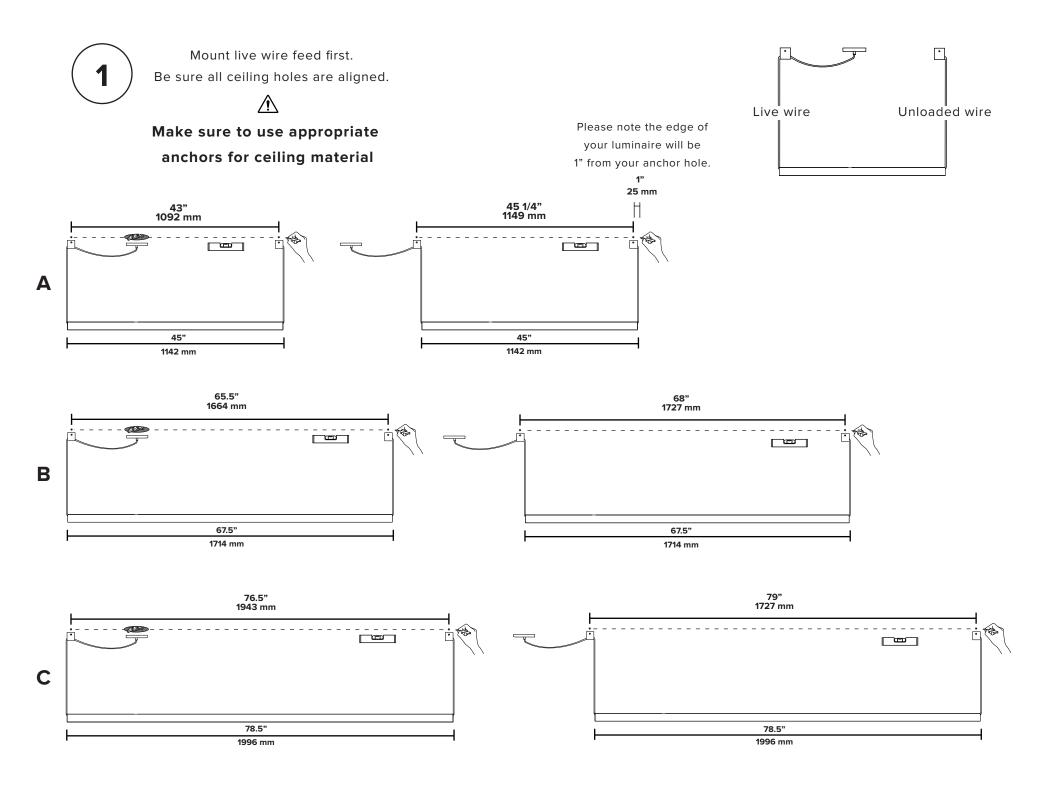

## 2

Mount live wire feed. Pull wires to straighten them before mounting them.

## $\triangle$

Make sure to use appropriate anchors for ceiling material

Mount unloaded wire after live wire.

1"/ 25 mm

Remove or install cover by screwing and unscrewing set screw.

25 mm

Screw gently, but firmly