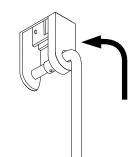

## $\triangle$

Make sure to use appropriate anchors for ceiling material

Mount unloaded wire after live wire.

1"/ 25 mm

Remove or install cover by screwing and unscrewing set screw.

25 mm

Screw gently, but firmly