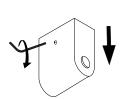

## MILE 04 A,B,C



- To be installed by an electrician to an electrical box
- Use appropriate screws and anchors where necessary
- Wear enclosed gloves when handling lamp
- Handle materials with care. Please consult lamp maintenance sheet on our web site
- Should be used exclusively as a lamp and not as a shelving, display or hanging unit

lamp weight **4-9 lbs.** 



1 x

lambert&fils



## 2

Mount live wire feed. Pull wires to straighten them before mounting them.

## $\triangle$

Make sure to use appropriate anchors for ceiling material





Mount unloaded wire after live wire.



1"/ 25 mm



Remove or install cover by screwing and unscrewing set screw.



25 mm









Screw gently, but firmly

Screw gently, but firmly





Readjustments may be required as your luminaire settles and the wires flex.