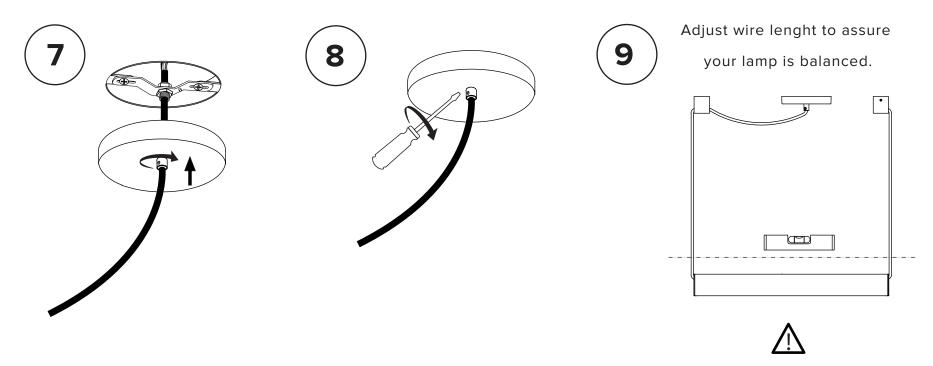

## $\triangle$

Make sure to use appropriate anchors for ceiling material

Mount unloaded wire after live wire.

1"/ 25 mm

Remove or install cover by screwing and unscrewing set screw.

25 mm

Screw gently, but firmly

Screw gently, but firmly

Readjustments may be required as your luminaire settles and the wires flex.