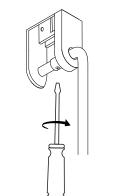

## $\triangle$

Make sure to use appropriate anchors for ceiling material

Mount unloaded wire after live wire.

1"/ 25 mm

Remove or install cover by screwing and unscrewing set screw.

25 mm

Screw gently, but firmly

Screw gently, but firmly

Readjustments may be required as your luminaire settles and the wires flex.