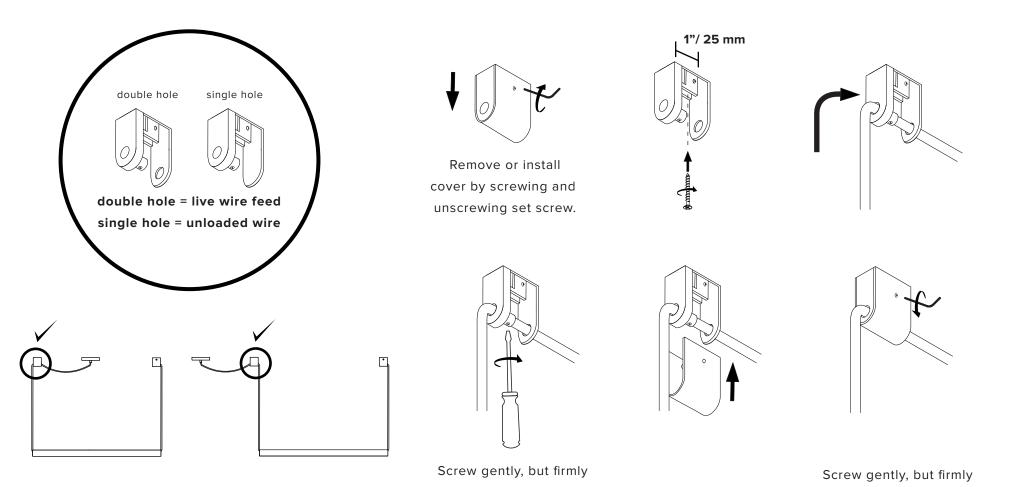

## $\triangle$

Make sure to use appropriate anchors for ceiling material

Mount unloaded wire after live wire.

1"/ 25 mm

Remove or install cover by screwing and unscrewing set screw.

25 mm

Screw gently, but firmly

Screw gently, but firmly

Readjustments may be required as your luminaire settles and the wires flex.