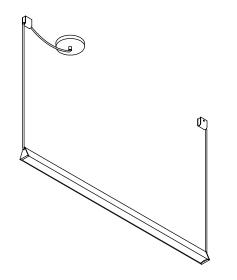

## MILE 04 A,B,C

- To be installed by an electrician to an electrical box
- Use appropriate screws and anchors where necessary
- Wear enclosed gloves when handling lamp
- Handle materials with care. Please consult lamp maintenance sheet on our web site
- Should be used exclusively as a lamp and not as a shelving, display or hanging unit

lamp weight **4-9 lbs.** 

1 x

lambert&fils