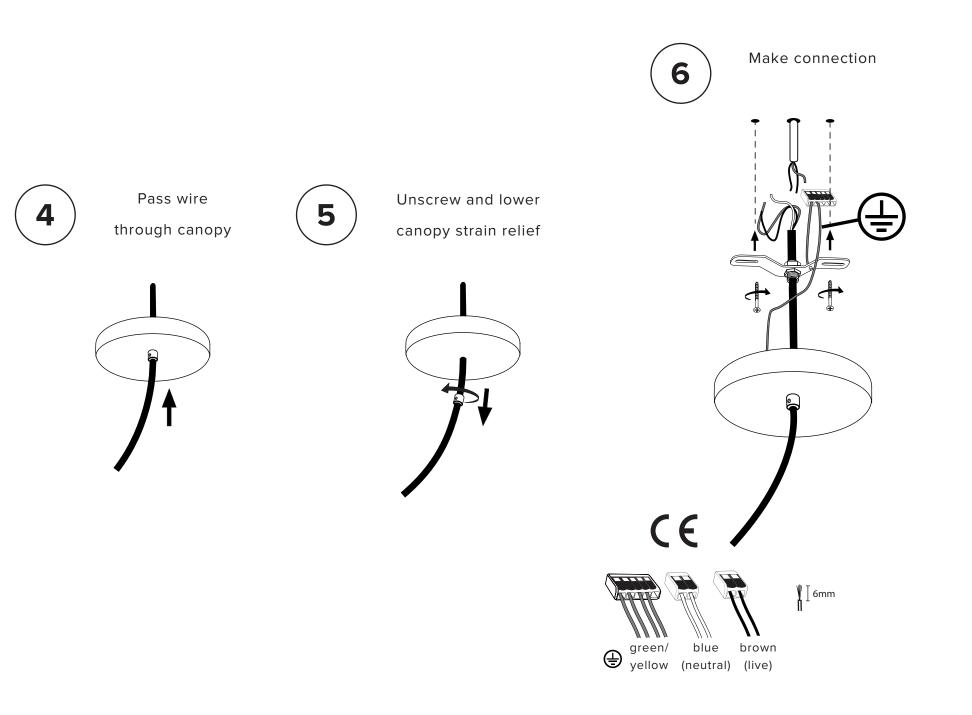

## 2

Mount live wire feed. Pull wires to straighten them before mounting them.

## $\triangle$

Make sure to use appropriate anchors for ceiling material

Mount unloaded wire after live wire.

1"/ 25 mm

Remove or install cover by screwing and unscrewing set screw.

25 mm

Screw gently, but firmly

Screw gently, but firmly

Readjustments may be required as your luminaire settles and the wires flex.