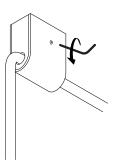

#### Α

Pull wires to straighten them before mounting them.

cover by screwing and unscrewing set screw.

Make sure to use appropriate

anchors for ceiling material

Screw gently, but firmly

Screw gently, but firmly