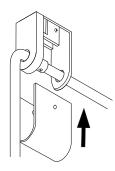

### MILE 04 A,B,C



- To be installed by an electrician to an electrical box
- Use appropriate screws and anchors where necessary
- Wear enclosed gloves when handling lamp
- Handle materials with care. Please consult lamp maintenance sheet on our web site
- Should be used exclusively as a lamp and not as a shelving, display or hanging unit

lamp weight **4-9 lbs.** 



1 x

lambert&fils



# 2

Mount double hole anchor with line/main voltage cord.

#### Α

Pull wires to straighten them before mounting them.





cover by screwing and unscrewing set screw.



Make sure to use appropriate

anchors for ceiling material











Screw gently, but firmly

Screw gently, but firmly

## (3)

Mount single hole anchor with non-electrical cord.

#### В

Pull wires to straighten them before mounting them.



XP Ц



Remove or install cover by screwing and unscrewing set screw.





25 mm







Screw gently, but firmly

Screw gently, but firmly







Adjust wire length to assure

your lamp is balanced.





Readjustments may be required as your luminaire settles and the

wires flex.