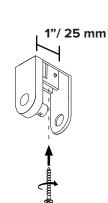

### MILE 04 A,B,C



- To be installed by an electrician to an electrical box
- Use appropriate screws and anchors where necessary
- Wear enclosed gloves when handling lamp
- Handle materials with care. Please consult lamp maintenance sheet on our web site
- Should be used exclusively as a lamp and not as a shelving, display or hanging unit

lamp weight **4-9 lbs.** 



1 x

lambert&fils



# 2

Mount double hole anchor with line/main voltage cord.

#### Α

Pull wires to straighten them before mounting them.





cover by screwing and unscrewing set screw.



Make sure to use appropriate

anchors for ceiling material











Screw gently, but firmly

Screw gently, but firmly

## (3)

Mount single hole anchor with non-electrical cord.

#### В

Pull wires to straighten them before mounting them.



XP Ц



Remove or install cover by screwing and unscrewing set screw.





25 mm







Screw gently, but firmly

Screw gently, but firmly







Adjust wire length to assure

your lamp is balanced.





Readjustments may be required as your luminaire settles and the

wires flex.