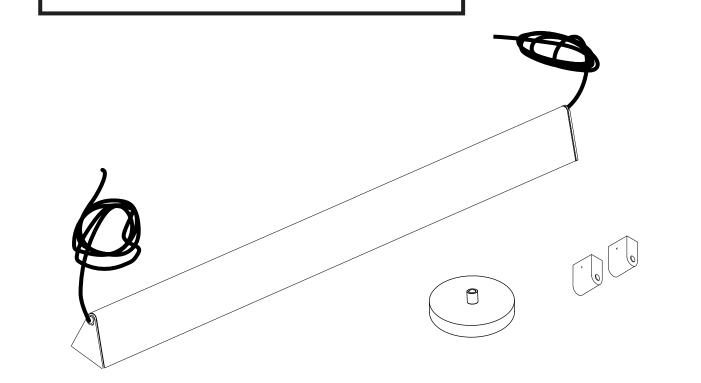

### MILE 04 A,B,C



- To be installed by an electrician to an electrical box
- Use appropriate screws and anchors where necessary
- Wear enclosed gloves when handling lamp
- Handle materials with care. Please consult lamp maintenance sheet on our web site
- Should be used exclusively as a lamp and not as a shelving, display or hanging unit

lamp weight **4-9 lbs.** 



1 x

lambert&fils



# 2

Mount double hole anchor with line/main voltage cord.

#### Α

Pull wires to straighten them before mounting them.





cover by screwing and unscrewing set screw.



Make sure to use appropriate

anchors for ceiling material











Screw gently, but firmly

Screw gently, but firmly

## (3)

Mount single hole anchor with non-electrical cord.

#### В

Pull wires to straighten them before mounting them.



XP Ц



Remove or install cover by screwing and unscrewing set screw.





25 mm







Screw gently, but firmly

Screw gently, but firmly







Adjust wire length to assure

your lamp is balanced.





Readjustments may be required as your luminaire settles and the

wires flex.