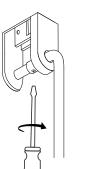

#### Α

Pull wires to straighten them before mounting them.

cover by screwing and unscrewing set screw.

Make sure to use appropriate

anchors for ceiling material

Screw gently, but firmly

Screw gently, but firmly