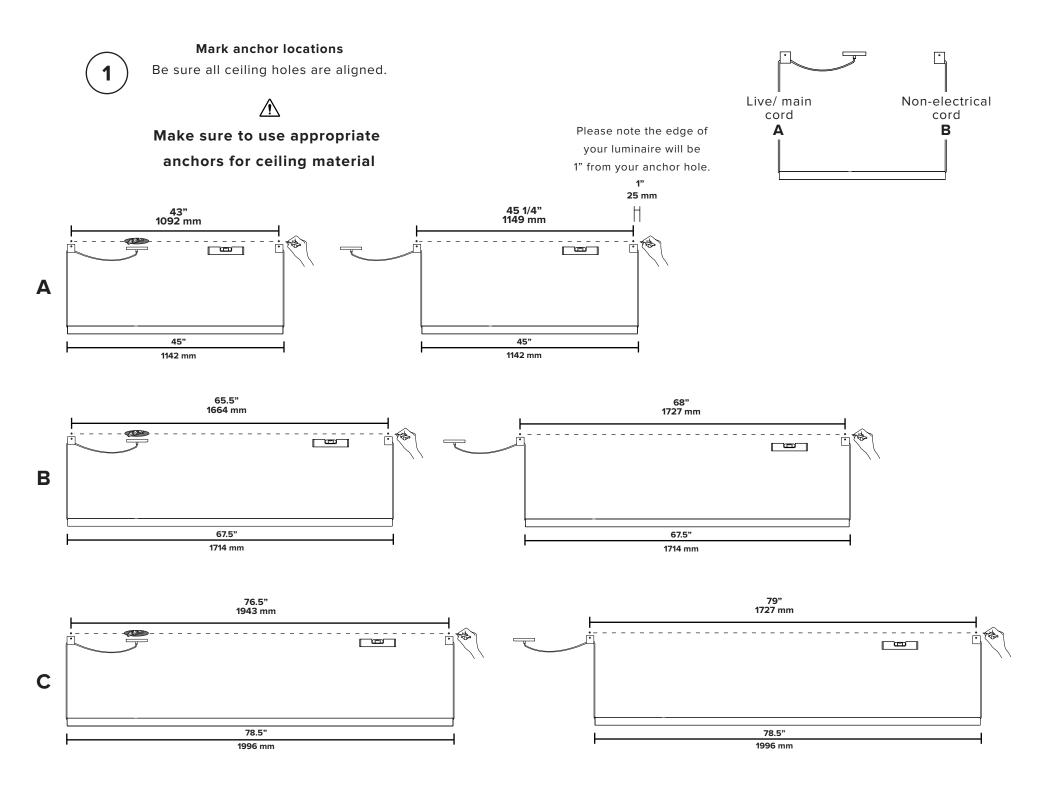

# 2

Mount double hole anchor with line/main voltage cord.

#### Α

Pull wires to straighten them before mounting them.

cover by screwing and unscrewing set screw.

Make sure to use appropriate

anchors for ceiling material

Screw gently, but firmly

Screw gently, but firmly

## (3)

Mount single hole anchor with non-electrical cord.

#### В

Pull wires to straighten them before mounting them.

XP Ц

Remove or install cover by screwing and unscrewing set screw.

25 mm

Screw gently, but firmly

Screw gently, but firmly

Adjust wire length to assure

your lamp is balanced.

Readjustments may be required as your luminaire settles and the

wires flex.