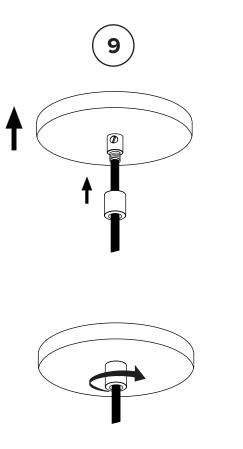

#### В

Pull wires to straighten them before mounting them.

XP Ц

Remove or install cover by screwing and unscrewing set screw.

25 mm

Screw gently, but firmly

Screw gently, but firmly

Adjust wire length to assure

your lamp is balanced.

Readjustments may be required as your luminaire settles and the

wires flex.