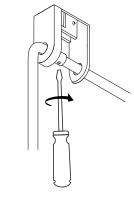

#### Α

Pull wires to straighten them before mounting them.

cover by screwing and unscrewing set screw.

Make sure to use appropriate

anchors for ceiling material

Screw gently, but firmly

Screw gently, but firmly