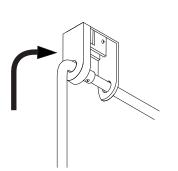

### MILE 04 A,B,C



- To be installed by an electrician to an electrical box
- Use appropriate screws and anchors where necessary
- Wear enclosed gloves when handling lamp
- Handle materials with care. Please consult lamp maintenance sheet on our web site
- Should be used exclusively as a lamp and not as a shelving, display or hanging unit

lamp weight **4-9 lbs.** 



1 x

lambert&fils



# 2

Mount double hole anchor with line/main voltage cord.

#### Α

Pull wires to straighten them before mounting them.





cover by screwing and unscrewing set screw.



Make sure to use appropriate

anchors for ceiling material











Screw gently, but firmly

Screw gently, but firmly

## (3)

Mount single hole anchor with non-electrical cord.

#### В

Pull wires to straighten them before mounting them.



XP Ц



Remove or install cover by screwing and unscrewing set screw.





25 mm







Screw gently, but firmly

Screw gently, but firmly







Adjust wire length to assure

your lamp is balanced.





Readjustments may be required as your luminaire settles and the

wires flex.