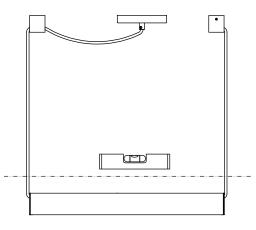

# 2

Mount double hole anchor with line/main voltage cord.

#### Α

Pull wires to straighten them before mounting them.

cover by screwing and unscrewing set screw.

Make sure to use appropriate

anchors for ceiling material

Screw gently, but firmly

Screw gently, but firmly

## (3)

Mount single hole anchor with non-electrical cord.

#### В

Pull wires to straighten them before mounting them.

XP Ц

Remove or install cover by screwing and unscrewing set screw.

25 mm

Screw gently, but firmly

Screw gently, but firmly

Adjust wire length to assure