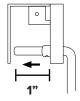

## (3)

Mount single hole anchor with non-electrical cord.

#### В

Pull wires to straighten them before mounting them.

XP Ц

Remove or install cover by screwing and unscrewing set screw.

25 mm

Screw gently, but firmly

Screw gently, but firmly

Adjust wire length to assure