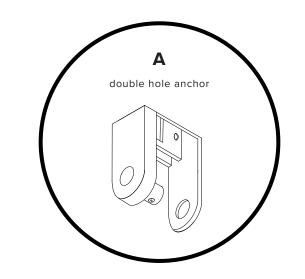

### MILE 04 A,B,C



- To be installed by an electrician to an electrical box
- Use appropriate screws and anchors where necessary
- Wear enclosed gloves when handling lamp
- Handle materials with care. Please consult lamp maintenance sheet on our web site
- Should be used exclusively as a lamp and not as a shelving, display or hanging unit

lamp weight **4-9 lbs.** 



1 x

lambert&fils



# 2

Mount double hole anchor with line/main voltage cord.

#### Α

Pull wires to straighten them before mounting them.





cover by screwing and unscrewing set screw.



Make sure to use appropriate

anchors for ceiling material











Screw gently, but firmly

Screw gently, but firmly

## (3)

Mount single hole anchor with non-electrical cord.

#### В

Pull wires to straighten them before mounting them.



XP Ц



Remove or install cover by screwing and unscrewing set screw.





25 mm







Screw gently, but firmly

Screw gently, but firmly







Adjust wire length to assure

your lamp is balanced.





Readjustments may be required as your luminaire settles and the

wires flex.