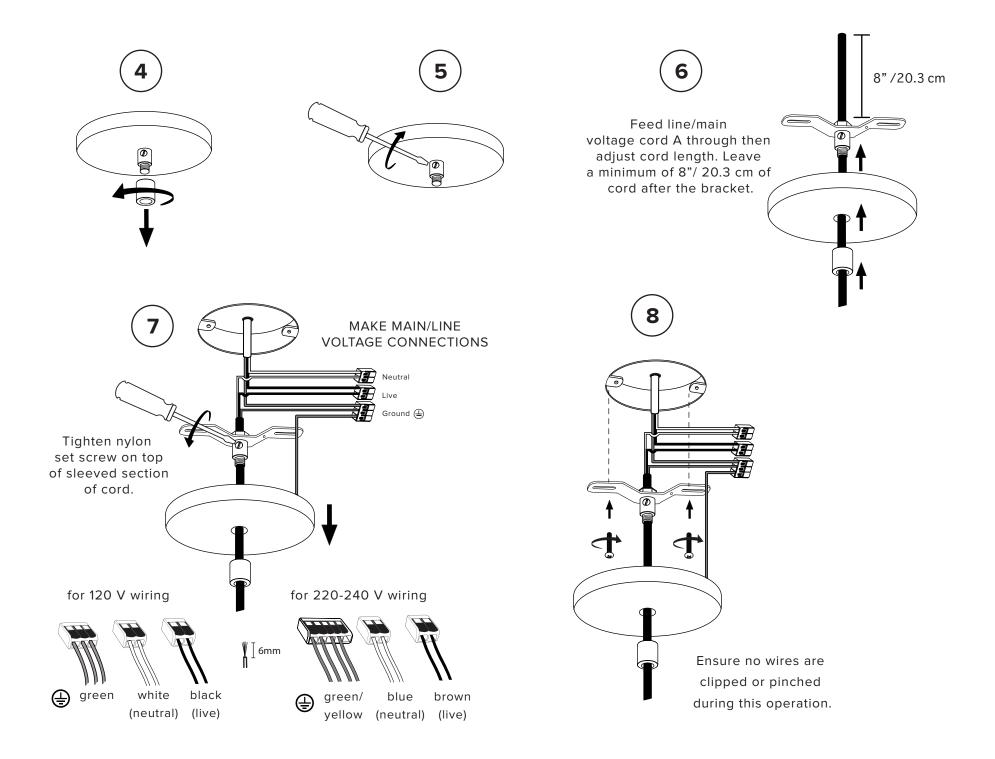

# 2

Mount double hole anchor with line/main voltage cord.

#### Α

Pull wires to straighten them before mounting them.

cover by screwing and unscrewing set screw.

Make sure to use appropriate

anchors for ceiling material

Screw gently, but firmly

Screw gently, but firmly

## (3)

Mount single hole anchor with non-electrical cord.

#### В

Pull wires to straighten them before mounting them.

XP Ц

Remove or install cover by screwing and unscrewing set screw.

25 mm

Screw gently, but firmly

Screw gently, but firmly

Adjust wire length to assure