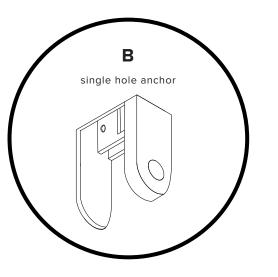

## (3)

Mount single hole anchor with non-electrical cord.

#### В

Pull wires to straighten them before mounting them.

XP Ц

Remove or install cover by screwing and unscrewing set screw.

25 mm

Screw gently, but firmly

Screw gently, but firmly

Adjust wire length to assure