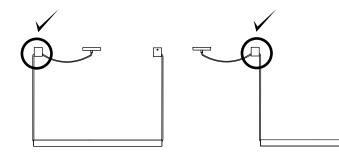

#### Α

Pull wires to straighten them before mounting them.

cover by screwing and unscrewing set screw.

Make sure to use appropriate

anchors for ceiling material

Screw gently, but firmly

Screw gently, but firmly

#### В

Pull wires to straighten them before mounting them.

XP Ц

Remove or install cover by screwing and unscrewing set screw.

25 mm

Screw gently, but firmly

Screw gently, but firmly

Adjust wire length to assure