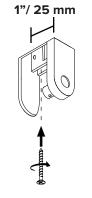

# 2

Mount double hole anchor with line/main voltage cord.

#### Α

Pull wires to straighten them before mounting them.

cover by screwing and unscrewing set screw.

Make sure to use appropriate

anchors for ceiling material

Screw gently, but firmly

Screw gently, but firmly