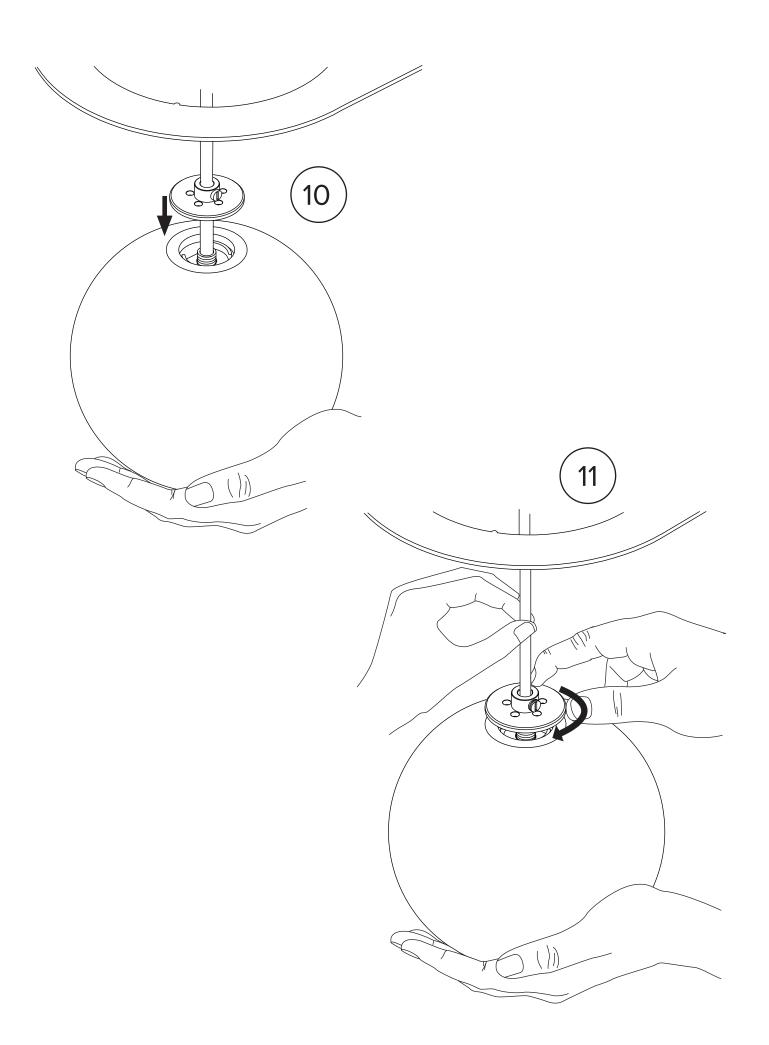

1 x

2 x

lambert&fils

 $\bigcirc$ 0 1 B 'n Knockout selected hole depending 9 on desired electrical box alignment. Ø 0 0 O  $\bigcirc$ 2  $\bigcirc$ B 0 3 Before marking your anchor locations, align the ceiling bracket with the center of your junction box. Feed wires through anti-abrasive sleeve before making connection Make sure to use appropriate anchors

for ceiling material.

Ensure no wires are clipped or pinched during this operation.

lambert&fils