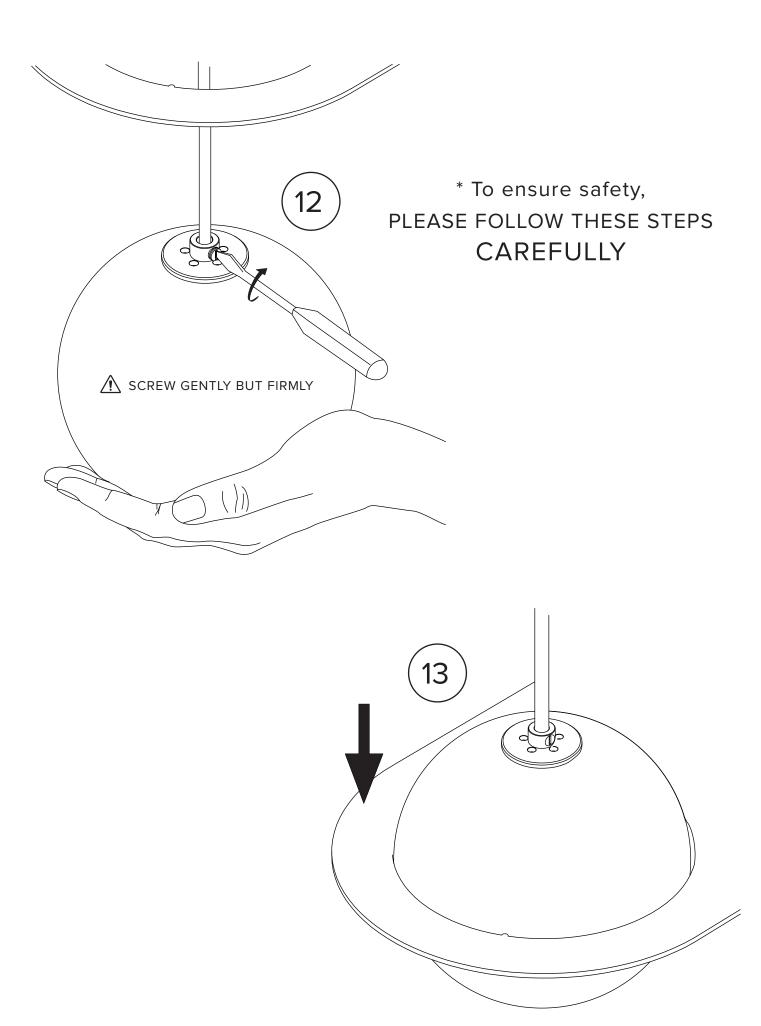

1 x

2 x

lambert&fils

 $\bigcirc$ 0 1 B 'n Knockout selected hole depending 9 on desired electrical box alignment. Ø 0 0 O  $\bigcirc$ 2  $\bigcirc$ B 0 3 Before marking your anchor locations, align the ceiling bracket with the center of your junction box. Feed wires through anti-abrasive sleeve before making connection Make sure to use appropriate anchors

for ceiling material.

Ensure no wires are clipped or pinched during this operation.

lambert&fils