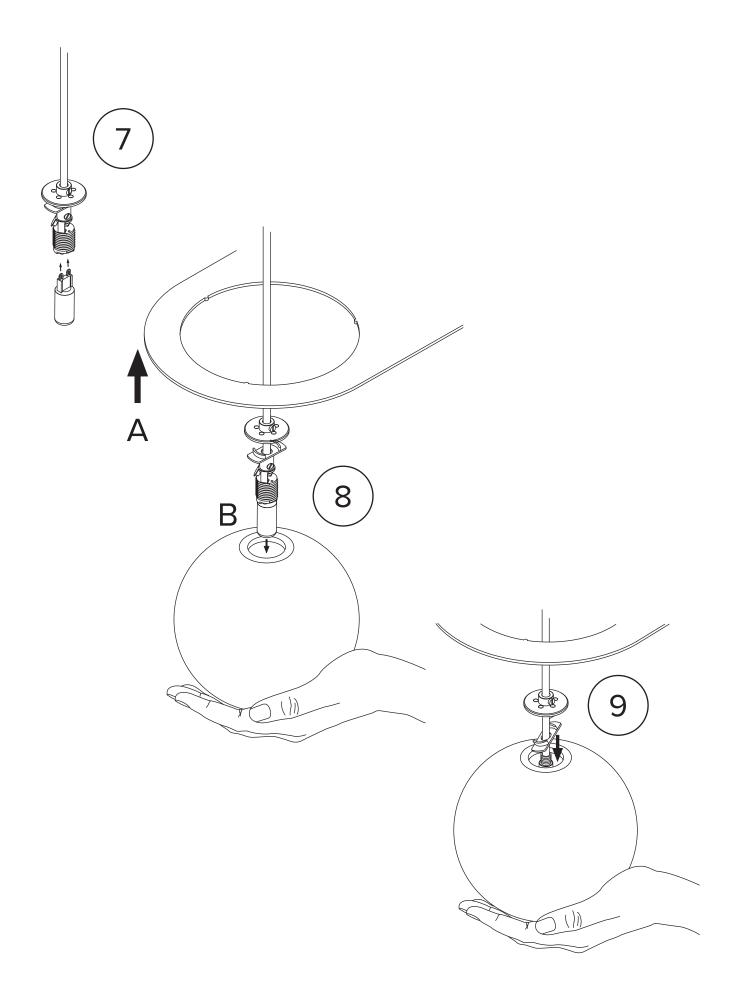

1 x

2 x

lambert&fils

 $\bigcirc$ 0 1 B 'n Knockout selected hole depending 9 on desired electrical box alignment. Ø 0 0 O  $\bigcirc$ 2  $\bigcirc$ B 0 3 Before marking your anchor locations, align the ceiling bracket with the center of your junction box. Feed wires through anti-abrasive sleeve before making connection Make sure to use appropriate anchors

for ceiling material.

Ensure no wires are clipped or pinched during this operation.

lambert&fils