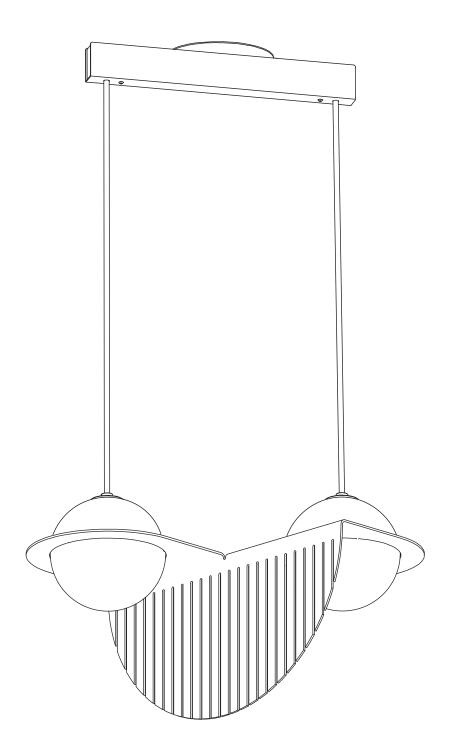

NT 09



- To be installed by an electrician to an electrical box
- Use appropriate screws and anchors where necessary
- Wear enclosed gloves when handling lamp
- Handle materials with care. Please consult lamp maintenance sheet on our web site
- Should be used exclusively as a lamp and not as a shelving, display or hanging unit





1 x

2 x



lambert&fils

 $\bigcirc$ 0 1 B 'n Knockout selected hole depending 9 on desired electrical box alignment. Ø 0 0 O  $\bigcirc$ 2  $\bigcirc$ B 0 3 Before marking your anchor locations, align the ceiling bracket with the center of your junction box. Feed wires through anti-abrasive sleeve before making connection Make sure to use appropriate anchors

for ceiling material.







Ensure no wires are clipped or pinched during this operation.











lambert&fils