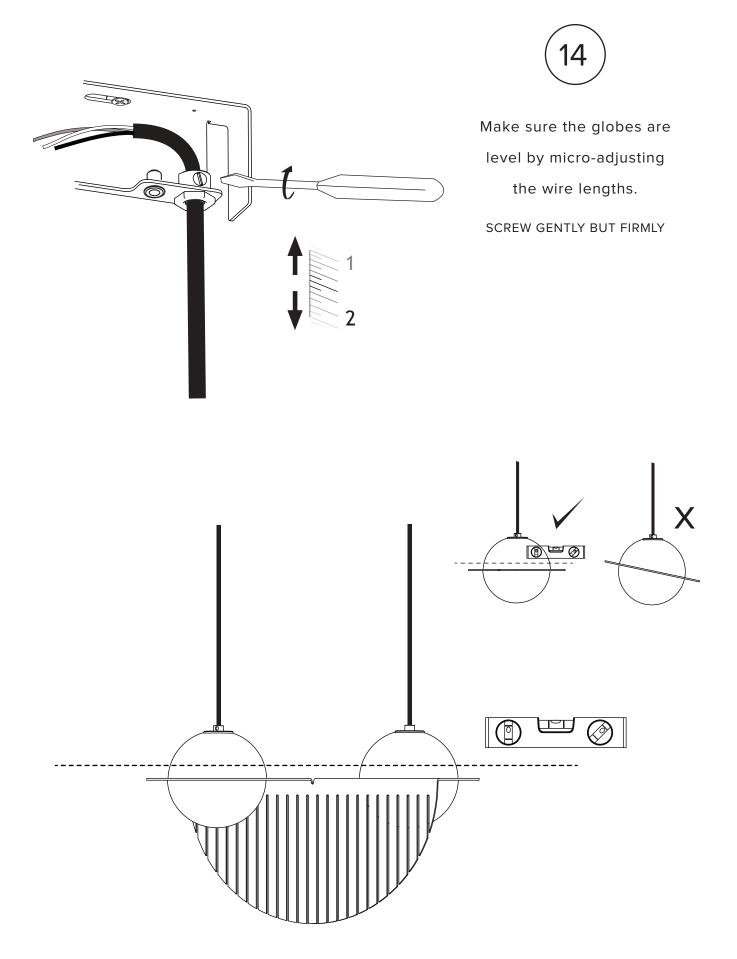

RENT 09



- To be installed by an electrician to an electrical box
- Use appropriate screws and anchors where necessary
- Wear enclosed gloves when handling lamp
- Handle materials with care. Please consult lamp maintenance sheet on our web site
- Should be used exclusively as a lamp and not as a shelving, display or hanging unit





1 x

2 x



lambert&fils

 $\bigcirc$ 0 1 B 'n Knockout selected hole depending 9 on desired electrical box alignment. Ø 0 0 O  $\bigcirc$ 2  $\bigcirc$ B 0 3 Before marking your anchor locations, align the ceiling bracket with the center of your junction box. Feed wires through anti-abrasive sleeve before making connection Make sure to use appropriate anchors

for ceiling material.







Ensure no wires are clipped or pinched during this operation.











lambert&fils