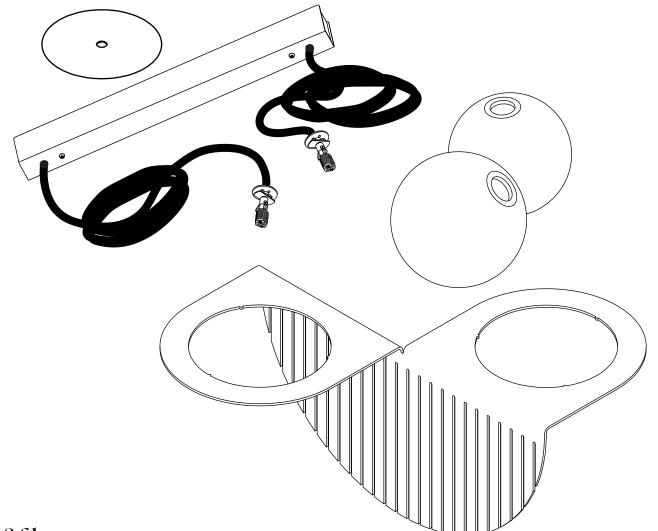

1 x

2 x

lambert&fils

 $\bigcirc$ 0 1 B 'n Knockout selected hole depending 9 on desired electrical box alignment. Ø 0 0 O  $\bigcirc$ 2  $\bigcirc$ B 0 3 Before marking your anchor locations, align the ceiling bracket with the center of your junction box. Feed wires through anti-abrasive sleeve before making connection Make sure to use appropriate anchors