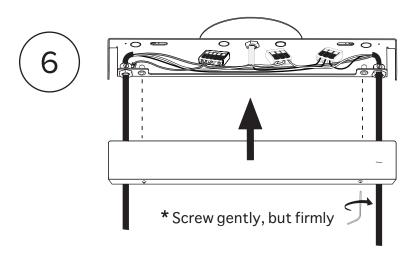

1 x

2 x

lambert&fils

 $\bigcirc$ 0 1 B 'n Knockout selected hole depending 9 on desired electrical box alignment. Ø 0 0 O  $\bigcirc$ 2  $\bigcirc$ B 0 3 Before marking your anchor locations, align the ceiling bracket with the center of your junction box. Feed wires through anti-abrasive sleeve before making connection Make sure to use appropriate anchors

for ceiling material.

Ensure no wires are clipped or pinched during this operation.

lambert&fils