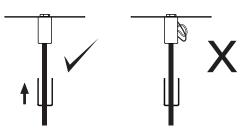

1 x

2 x

lambert&fils

 $\bigcirc$ 0 1 B 'n Knockout selected hole depending 9 on desired electrical box alignment. Ø 0 0 O  $\bigcirc$ 2  $\bigcirc$ B 0 3 Before marking your anchor locations, align the ceiling bracket with the center of your junction box. Feed wires through anti-abrasive sleeve before making connection Make sure to use appropriate anchors