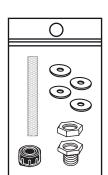

1 x

2 x

lambert&fils

 $\bigcirc$ 0 1 B 'n Knockout selected hole depending 9 on desired electrical box alignment. Ø 0 0 O  $\bigcirc$ 2  $\bigcirc$ B 0 3 Before marking your anchor locations, align the ceiling bracket with the center of your junction box. Feed wires through anti-abrasive sleeve before making connection Make sure to use appropriate anchors