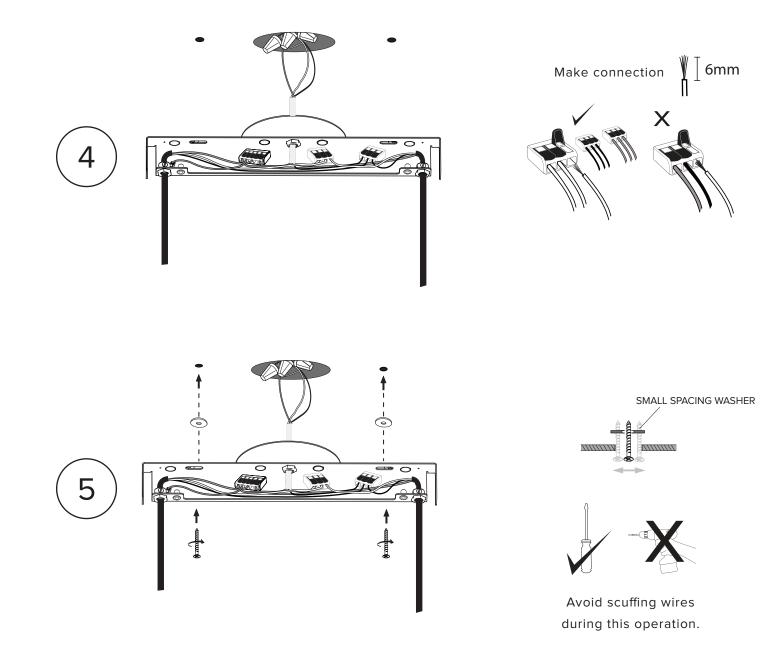

1 x

2 x

lambert&fils

 $\bigcirc$ 0 1 B 'n Knockout selected hole depending 9 on desired electrical box alignment. Ø 0 0 O  $\bigcirc$ 2  $\bigcirc$ B 0 3 Before marking your anchor locations, align the ceiling bracket with the center of your junction box. Feed wires through anti-abrasive sleeve before making connection Make sure to use appropriate anchors

for ceiling material.

Ensure no wires are clipped or pinched during this operation.

lambert&fils