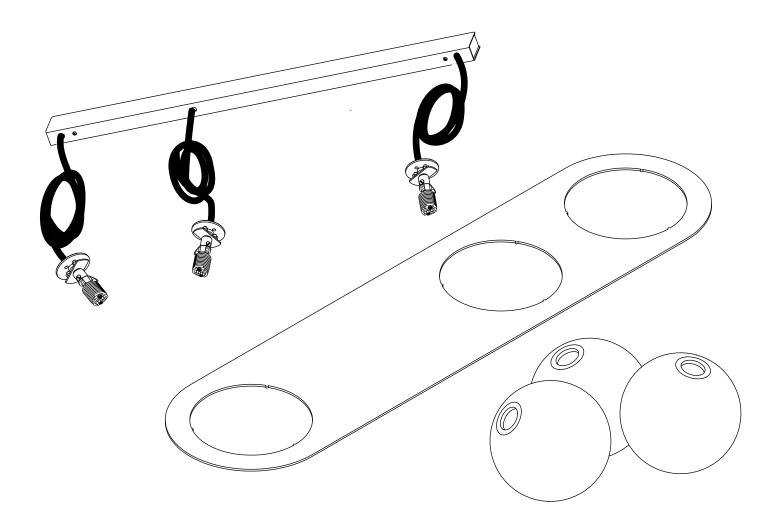

lambert&fils

Knockout selected hole depending on desired electrical box alignment.

Before marking your anchor locations, align the ceiling bracket with the center of your junction box. Make sure to use appropriate anchors for ceiling material.