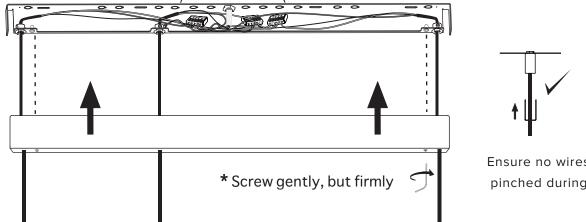

lambert&fils

Knockout selected hole depending on desired electrical box alignment.

Before marking your anchor locations, align the ceiling bracket with the center of your junction box. Make sure to use appropriate anchors for ceiling material.