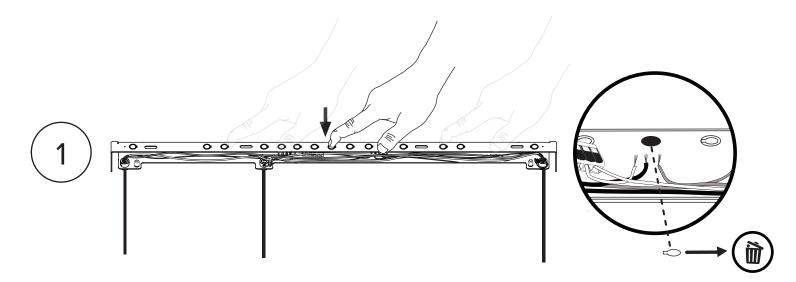

## LAURENT 07



- \_\_\_\_\_\_
- To be installed by an electrician to an electrical box
- Use appropriate screws and anchors where necessary
- Wear enclosed gloves when handling lamp
- Handle materials with care. Please consult lamp maintenance sheet on our web site
- Should be used exclusively as a lamp and not as a shelving, display or hanging unit





lambert&fils



Knockout selected hole depending on desired electrical box alignment.



Before marking your anchor locations, align the ceiling bracket with the center of your junction box. Make sure to use appropriate anchors for ceiling material.







Ensure no wires are clipped or pinched during this operation.











lambert&fils