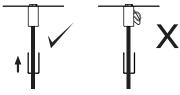

## LAURENT 07



- \_\_\_\_\_\_
- To be installed by an electrician to an electrical box
- Use appropriate screws and anchors where necessary
- Wear enclosed gloves when handling lamp
- Handle materials with care. Please consult lamp maintenance sheet on our web site
- Should be used exclusively as a lamp and not as a shelving, display or hanging unit





lambert&fils



Knockout selected hole depending on desired electrical box alignment.



Before marking your anchor locations, align the ceiling bracket with the center of your junction box. Make sure to use appropriate anchors for ceiling material.







Ensure no wires are clipped or pinched during this operation.











lambert&fils