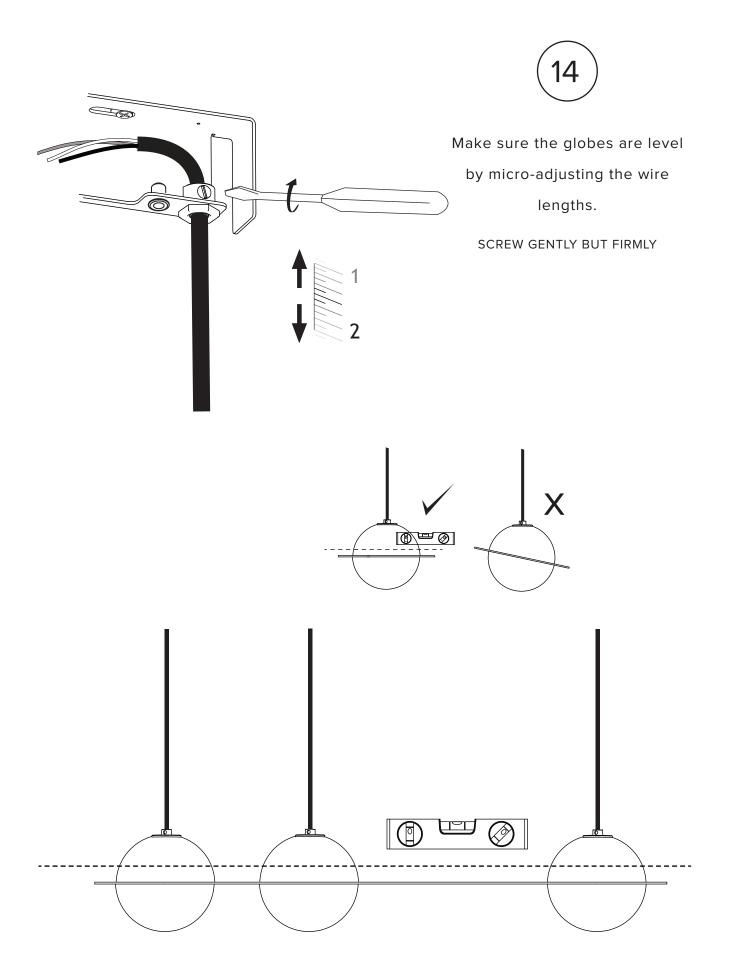

## LAURENT 07



- \_\_\_\_\_\_
- To be installed by an electrician to an electrical box
- Use appropriate screws and anchors where necessary
- Wear enclosed gloves when handling lamp
- Handle materials with care. Please consult lamp maintenance sheet on our web site
- Should be used exclusively as a lamp and not as a shelving, display or hanging unit





lambert&fils



Knockout selected hole depending on desired electrical box alignment.



Before marking your anchor locations, align the ceiling bracket with the center of your junction box. Make sure to use appropriate anchors for ceiling material.







Ensure no wires are clipped or pinched during this operation.











lambert&fils