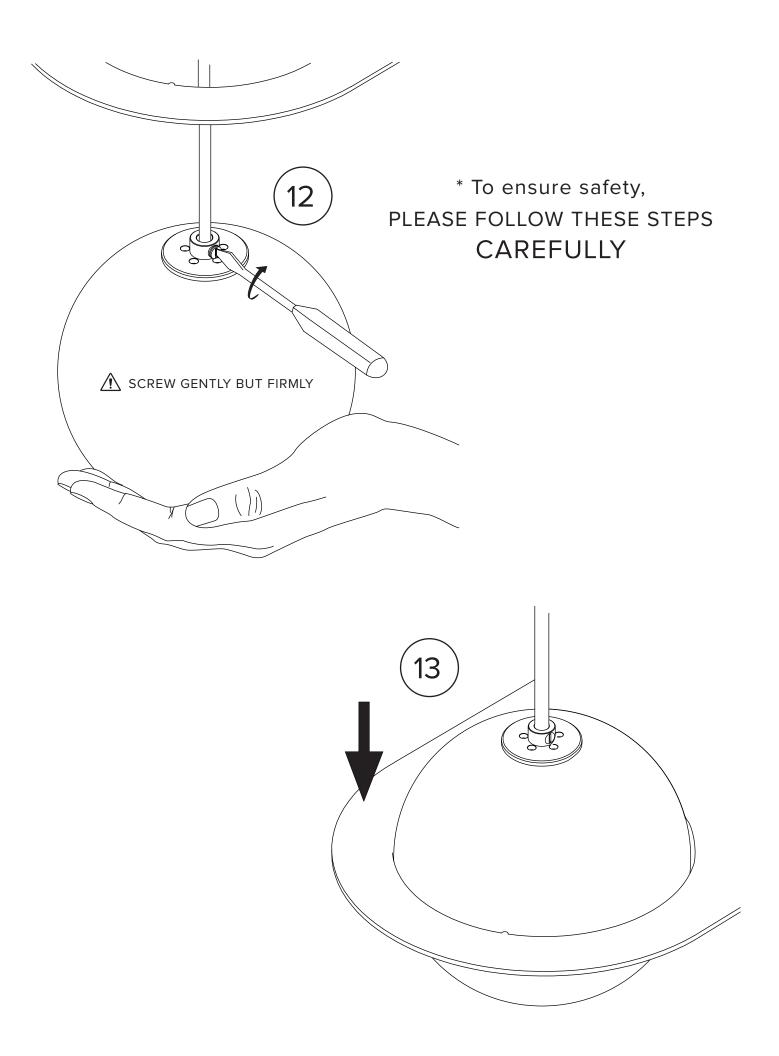

## LAURENT 07



- \_\_\_\_\_\_
- To be installed by an electrician to an electrical box
- Use appropriate screws and anchors where necessary
- Wear enclosed gloves when handling lamp
- Handle materials with care. Please consult lamp maintenance sheet on our web site
- Should be used exclusively as a lamp and not as a shelving, display or hanging unit





lambert&fils



Knockout selected hole depending on desired electrical box alignment.



Before marking your anchor locations, align the ceiling bracket with the center of your junction box. Make sure to use appropriate anchors for ceiling material.







Ensure no wires are clipped or pinched during this operation.











lambert&fils