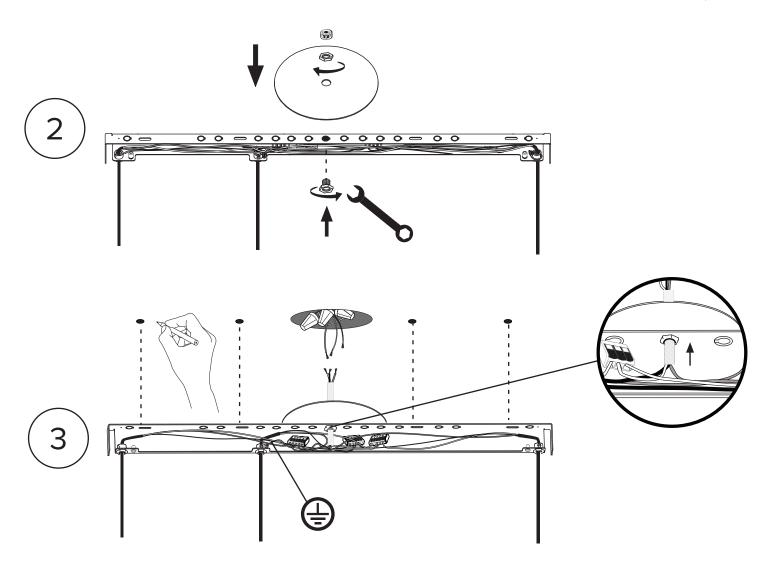

lambert&fils

Knockout selected hole depending on desired electrical box alignment.

Before marking your anchor locations, align the ceiling bracket with the center of your junction box. Make sure to use appropriate anchors for ceiling material.