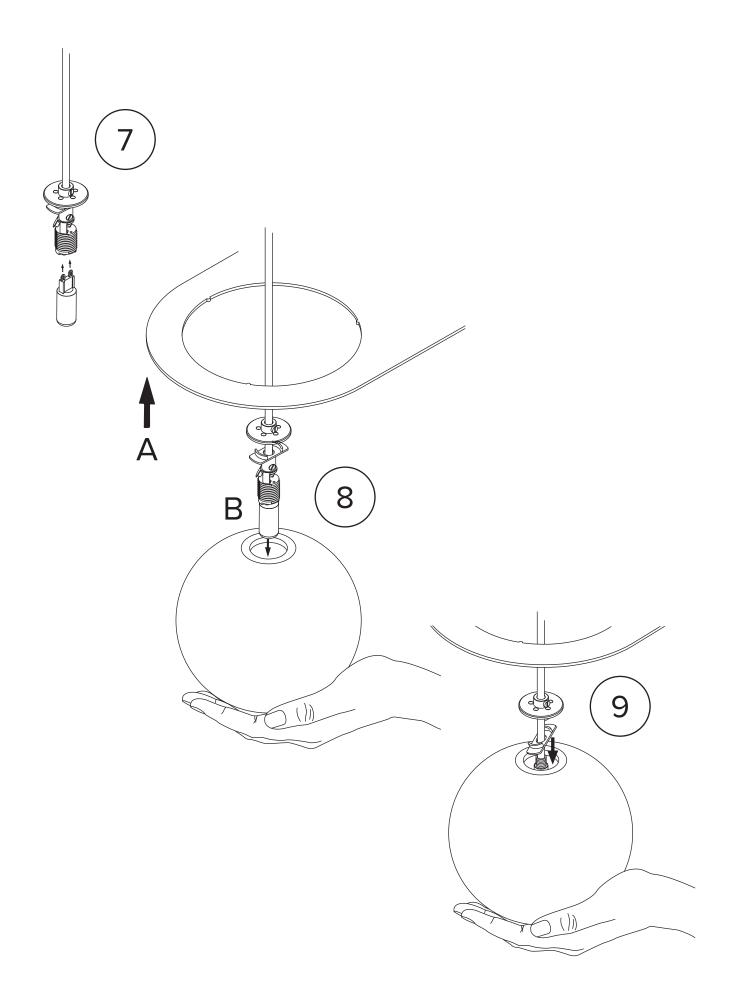

## LAURENT 07



- \_\_\_\_\_\_
- To be installed by an electrician to an electrical box
- Use appropriate screws and anchors where necessary
- Wear enclosed gloves when handling lamp
- Handle materials with care. Please consult lamp maintenance sheet on our web site
- Should be used exclusively as a lamp and not as a shelving, display or hanging unit





lambert&fils



Knockout selected hole depending on desired electrical box alignment.



Before marking your anchor locations, align the ceiling bracket with the center of your junction box. Make sure to use appropriate anchors for ceiling material.







Ensure no wires are clipped or pinched during this operation.











lambert&fils