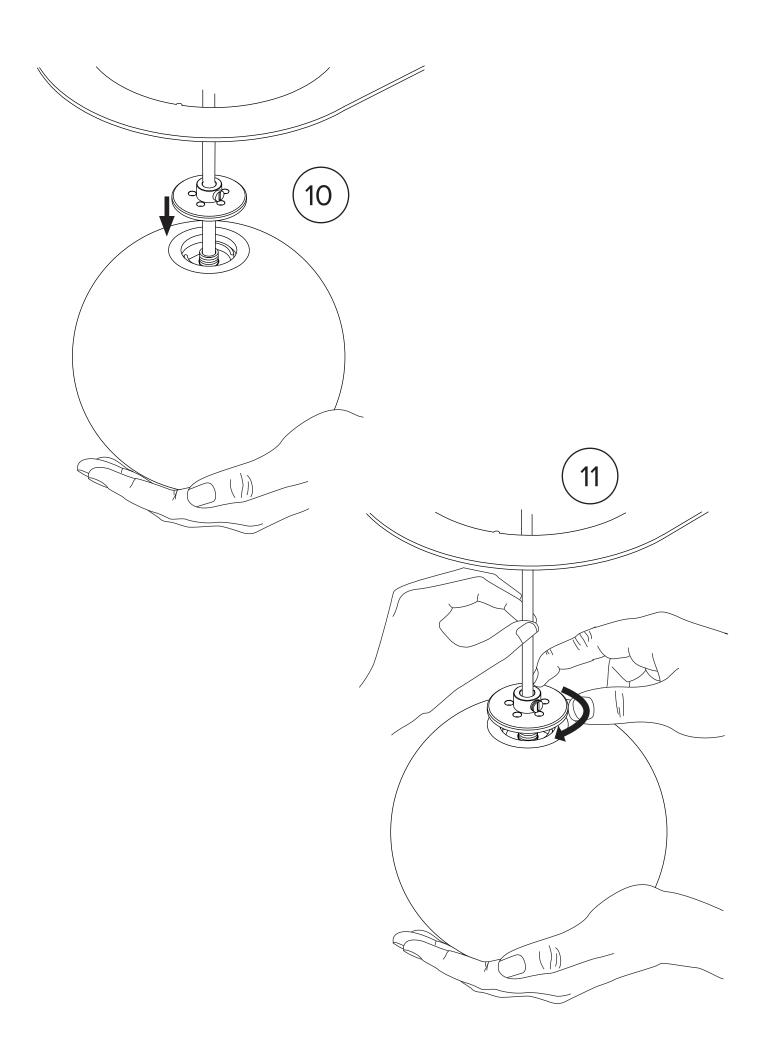

## LAURENT 07



- \_\_\_\_\_\_
- To be installed by an electrician to an electrical box
- Use appropriate screws and anchors where necessary
- Wear enclosed gloves when handling lamp
- Handle materials with care. Please consult lamp maintenance sheet on our web site
- Should be used exclusively as a lamp and not as a shelving, display or hanging unit





lambert&fils



Knockout selected hole depending on desired electrical box alignment.



Before marking your anchor locations, align the ceiling bracket with the center of your junction box. Make sure to use appropriate anchors for ceiling material.







Ensure no wires are clipped or pinched during this operation.











lambert&fils