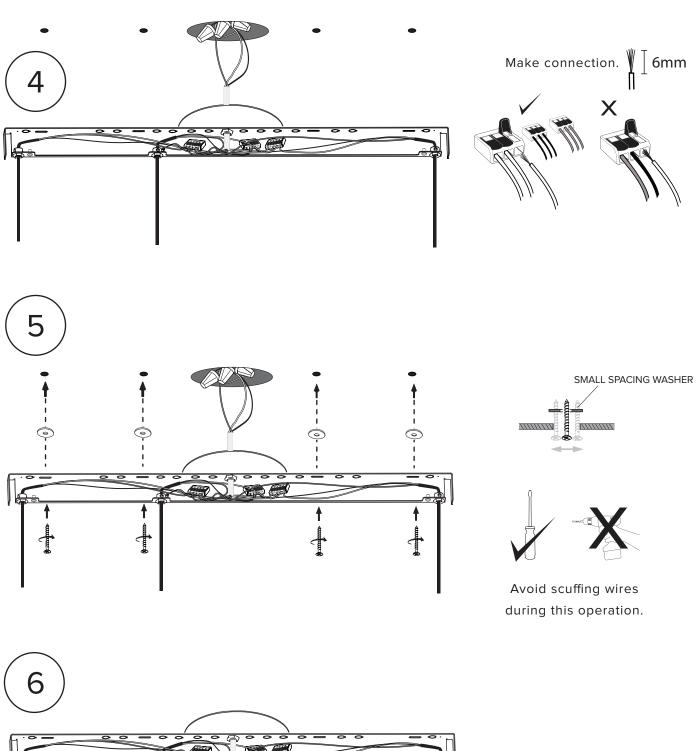

lambert&fils

Knockout selected hole depending on desired electrical box alignment.

Before marking your anchor locations, align the ceiling bracket with the center of your junction box. Make sure to use appropriate anchors for ceiling material.