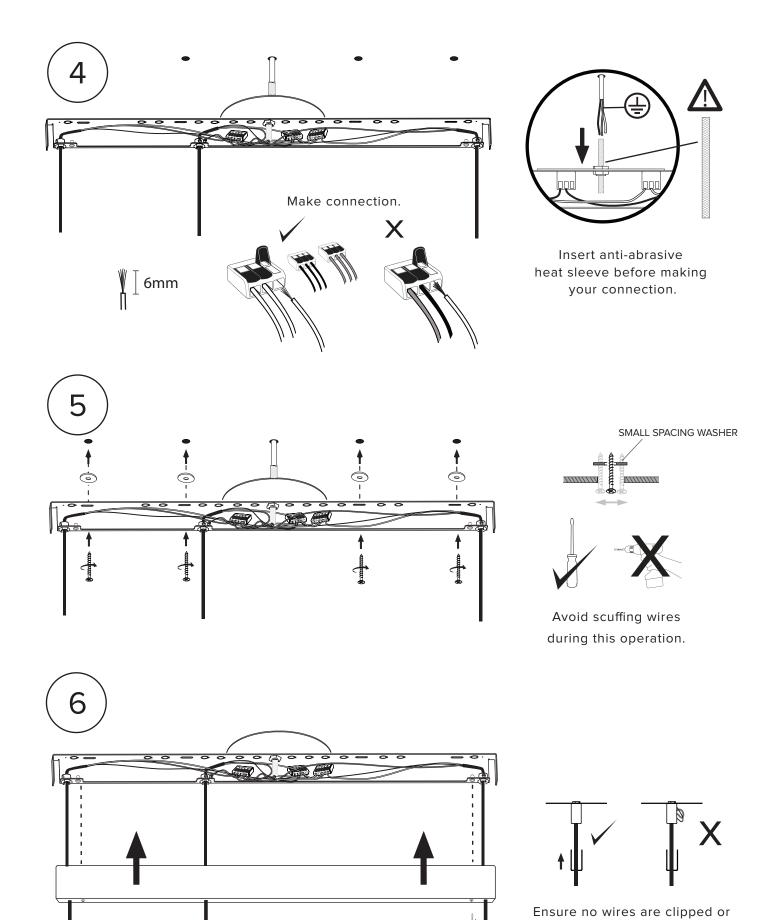

## LAURENT 07





- To be installed by an electrician to an electrical box
- Use appropriate screws and anchors where necessary
- Wear enclosed gloves when handling lamp
- Handle materials with care. Please consult lamp maintenance sheet on our web site
- Should be used exclusively as a lamp and not as a shelving, display or hanging unit









Knockout selected hole depending on desired electrical box alignment.



Before marking your anchor locations, align the ceiling bracket with the center of your junction box.

Make sure to use appropriate anchors for ceiling material.



\* Screw gently, but firmly

pinched during this operation.