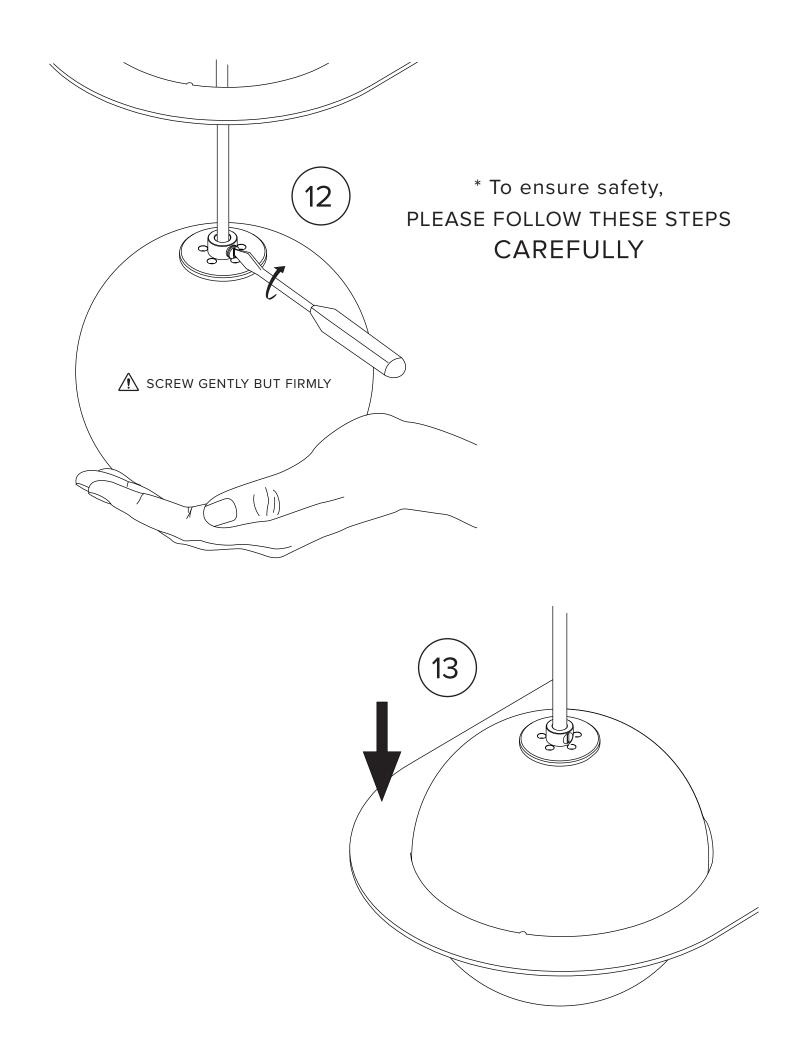

## LAURENT 07





- To be installed by an electrician to an electrical box
- Use appropriate screws and anchors where necessary
- Wear enclosed gloves when handling lamp
- Handle materials with care. Please consult lamp maintenance sheet on our web site
- Should be used exclusively as a lamp and not as a shelving, display or hanging unit









Knockout selected hole depending on desired electrical box alignment.



Before marking your anchor locations, align the ceiling bracket with the center of your junction box.

Make sure to use appropriate anchors for ceiling material.



\* Screw gently, but firmly

pinched during this operation.