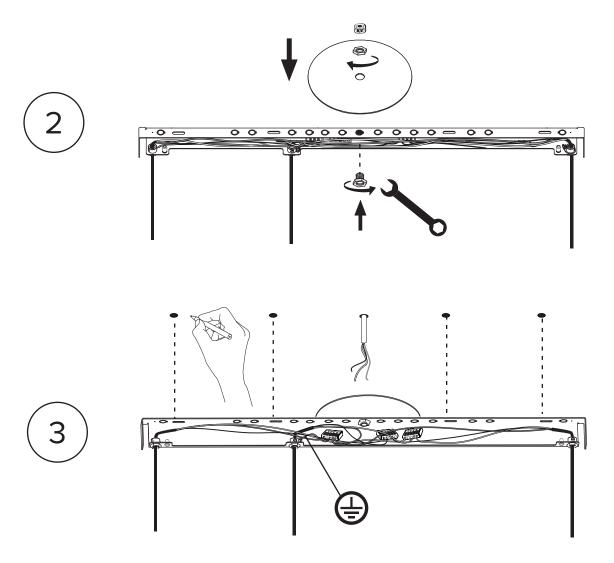

Knockout selected hole depending on desired electrical box alignment.

Before marking your anchor locations, align the ceiling bracket with the center of your junction box.

Make sure to use appropriate anchors for ceiling material.