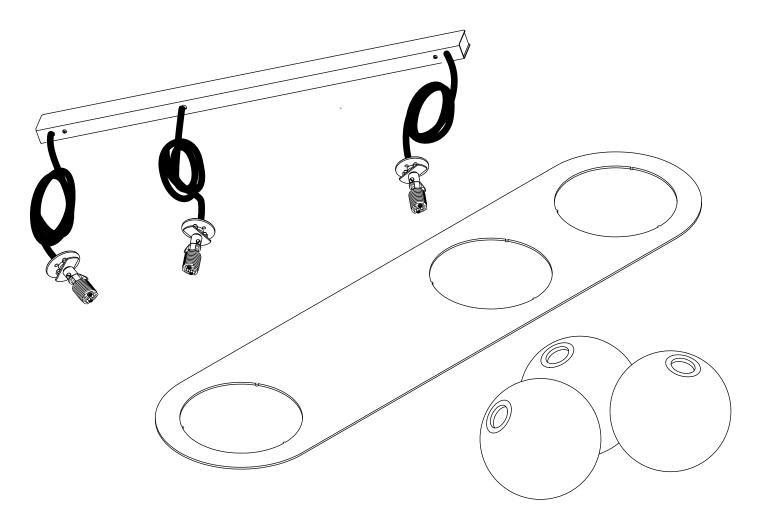

## LAURENT 07

- To be installed by an electrician to an electrical box
- Use appropriate screws and anchors where necessary
- Wear enclosed gloves when handling lamp
- Handle materials with care. Please consult lamp maintenance sheet on our web site
- Should be used exclusively as a lamp and not as a shelving, display or hanging unit