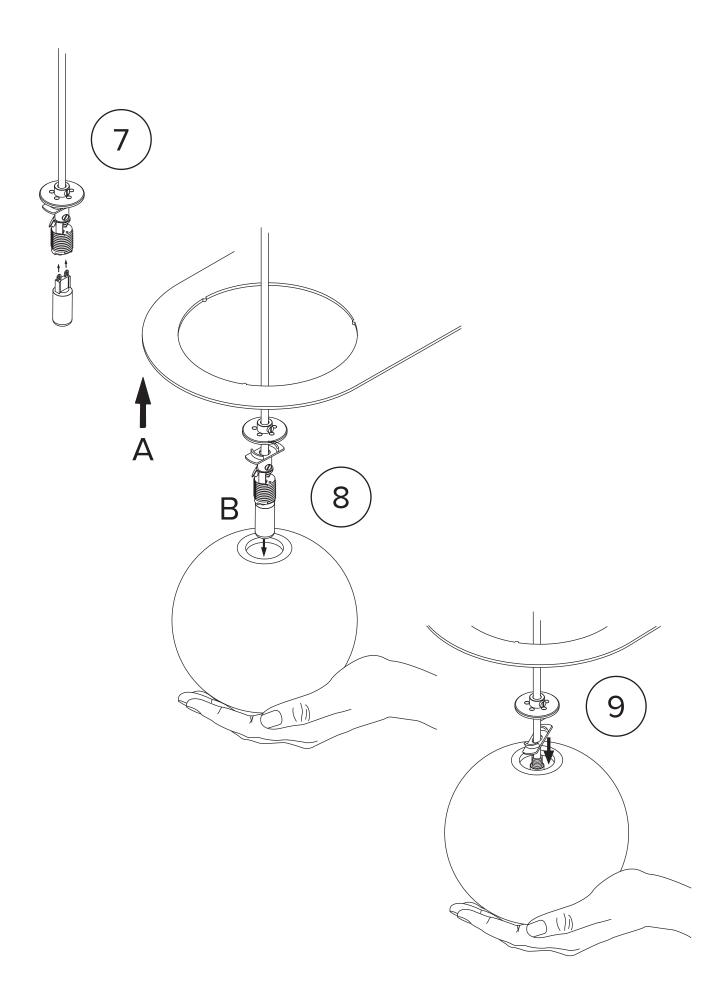

## LAURENT 07





- To be installed by an electrician to an electrical box
- Use appropriate screws and anchors where necessary
- Wear enclosed gloves when handling lamp
- Handle materials with care. Please consult lamp maintenance sheet on our web site
- Should be used exclusively as a lamp and not as a shelving, display or hanging unit









Knockout selected hole depending on desired electrical box alignment.



Before marking your anchor locations, align the ceiling bracket with the center of your junction box.

Make sure to use appropriate anchors for ceiling material.



\* Screw gently, but firmly

pinched during this operation.