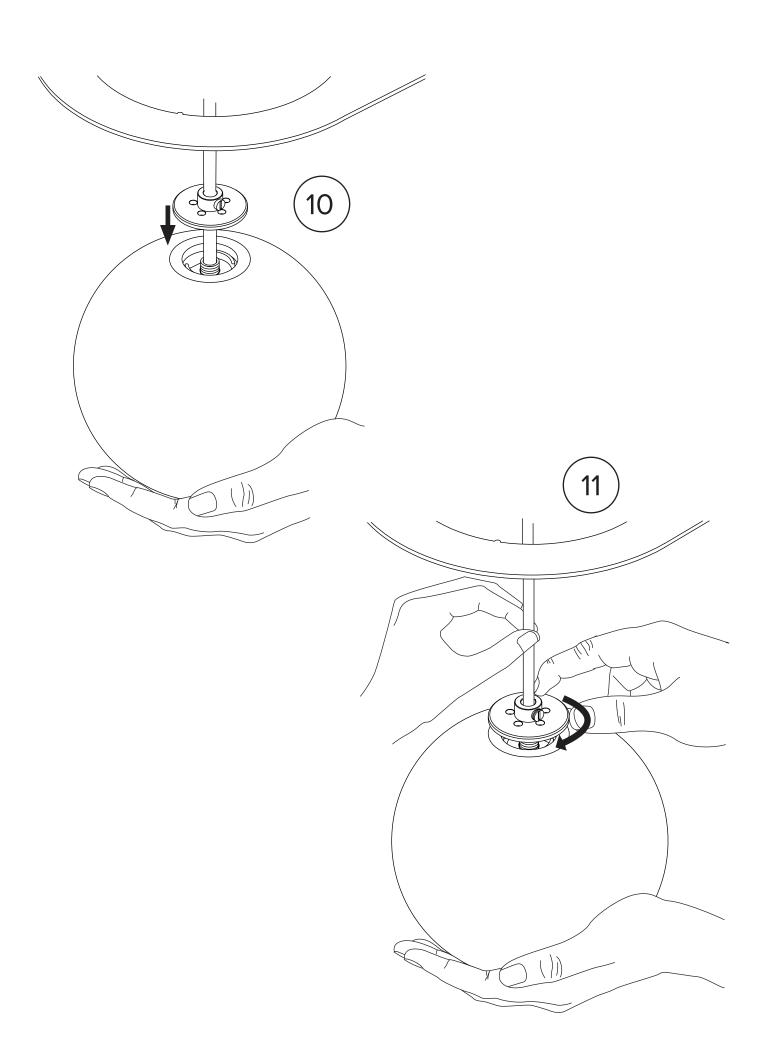

## LAURENT 07





- To be installed by an electrician to an electrical box
- Use appropriate screws and anchors where necessary
- Wear enclosed gloves when handling lamp
- Handle materials with care. Please consult lamp maintenance sheet on our web site
- Should be used exclusively as a lamp and not as a shelving, display or hanging unit









Knockout selected hole depending on desired electrical box alignment.



Before marking your anchor locations, align the ceiling bracket with the center of your junction box.

Make sure to use appropriate anchors for ceiling material.



\* Screw gently, but firmly

pinched during this operation.