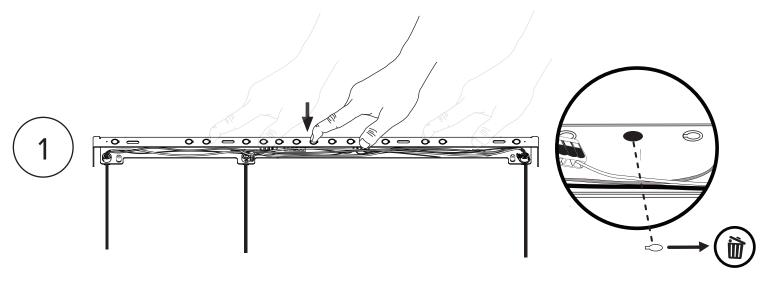

Knockout selected hole depending on desired electrical box alignment.

Before marking your anchor locations, align the ceiling bracket with the center of your junction box.

Make sure to use appropriate anchors for ceiling material.