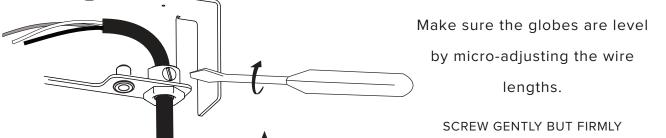

## LAURENT 07





- To be installed by an electrician to an electrical box
- Use appropriate screws and anchors where necessary
- Wear enclosed gloves when handling lamp
- Handle materials with care. Please consult lamp maintenance sheet on our web site
- Should be used exclusively as a lamp and not as a shelving, display or hanging unit









Knockout selected hole depending on desired electrical box alignment.



Before marking your anchor locations, align the ceiling bracket with the center of your junction box.

Make sure to use appropriate anchors for ceiling material.



\* Screw gently, but firmly

pinched during this operation.