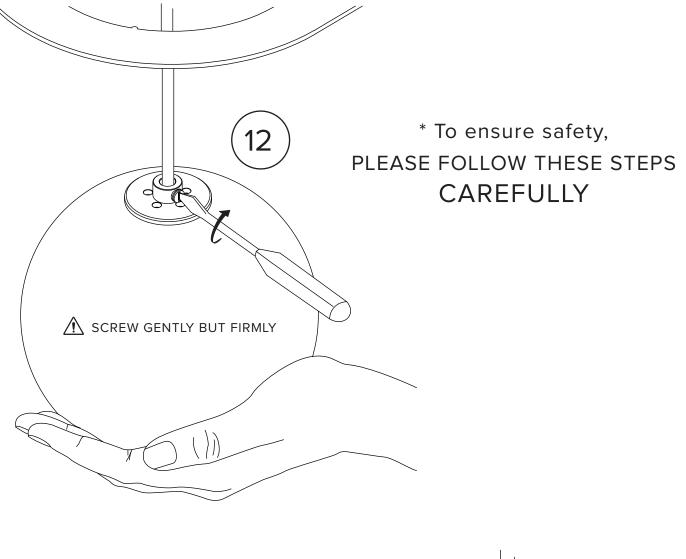

Insert anti-abrasive heat sleeve before making your connection.

5

Avoid scuffing wires during this operation.

Ensure no wires are clipped or pinched during this operation.

lambert&fils