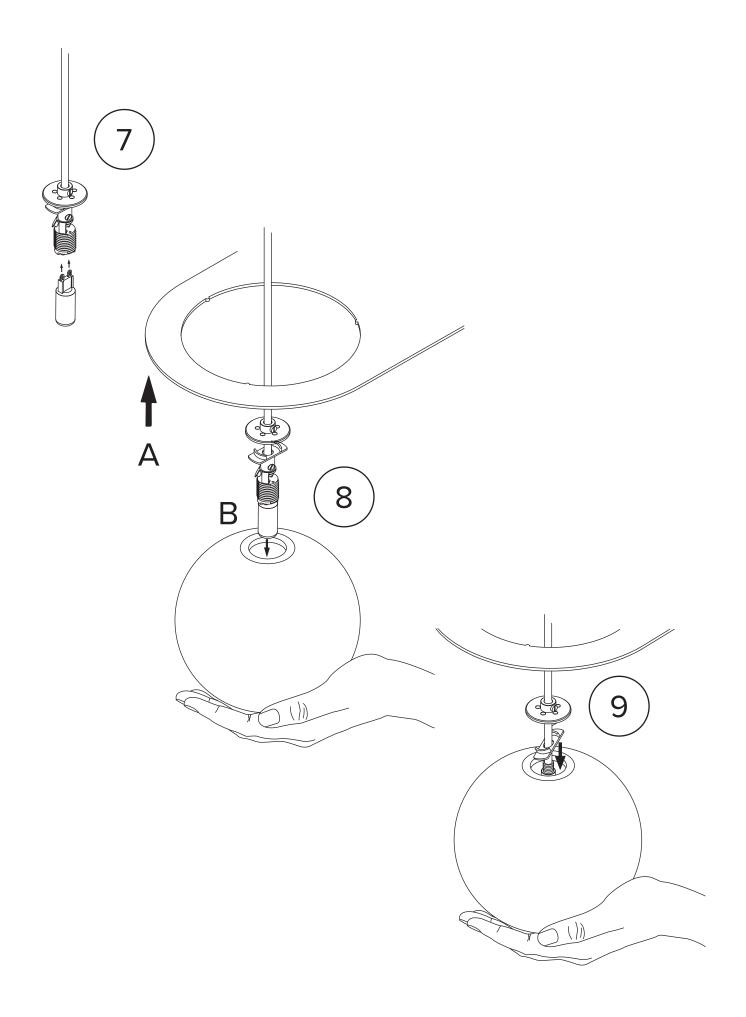

## LAURENT 06

- To be installed by an electrician to an electrical box
- Use appropriate screws and anchors where necessary
- Wear enclosed gloves when handling lamp
- Handle materials with care. Please consult lamp maintenance sheet on our web site
- Should be used exclusively as a lamp and not as a shelving, display or hanging unit