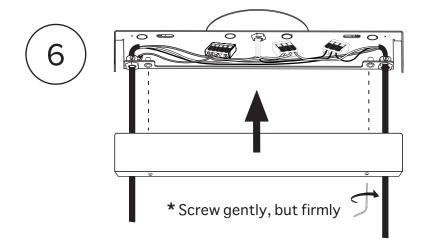

## LAURENT 06

- To be installed by an electrician to an electrical box
- Use appropriate screws and anchors where necessary
- Wear enclosed gloves when handling lamp
- Handle materials with care. Please consult lamp maintenance sheet on our web site
- Should be used exclusively as a lamp and not as a shelving, display or hanging unit