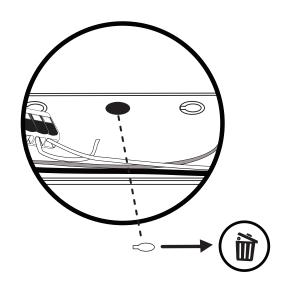

1 x

2 x

Knockout selected hole depending on desired electrical box alignment.

Before marking your anchor locations, align the ceiling bracket with the center of your junction box.

Make sure to use appropriate anchors for ceiling material.