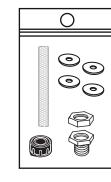

1 x

2 x

Knockout selected hole depending on desired electrical box alignment.

Before marking your anchor locations, align the ceiling bracket with the center of your junction box.

Make sure to use appropriate anchors for ceiling material.