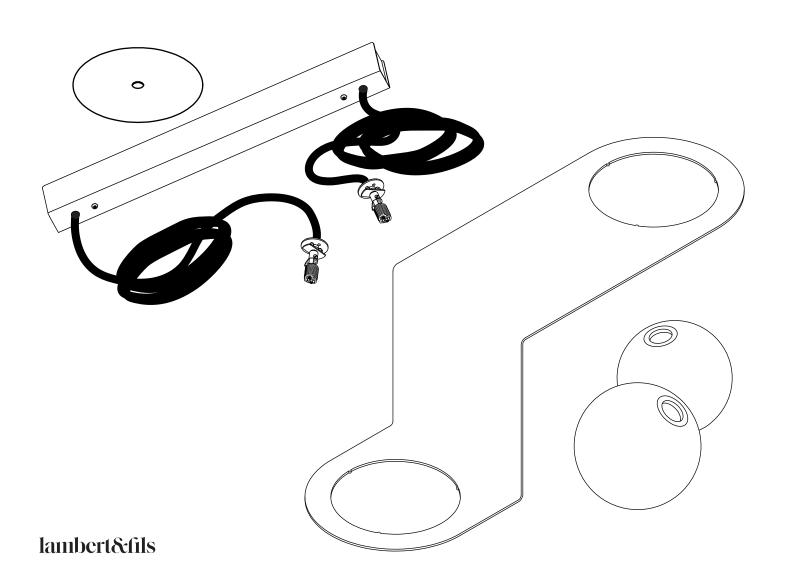

Insert anti-abrasive heat sleeve before making your connection.

5

Avoid scuffing wires during this operation.

Ensure no wires are clipped or pinched during this operation.

lambert&fils