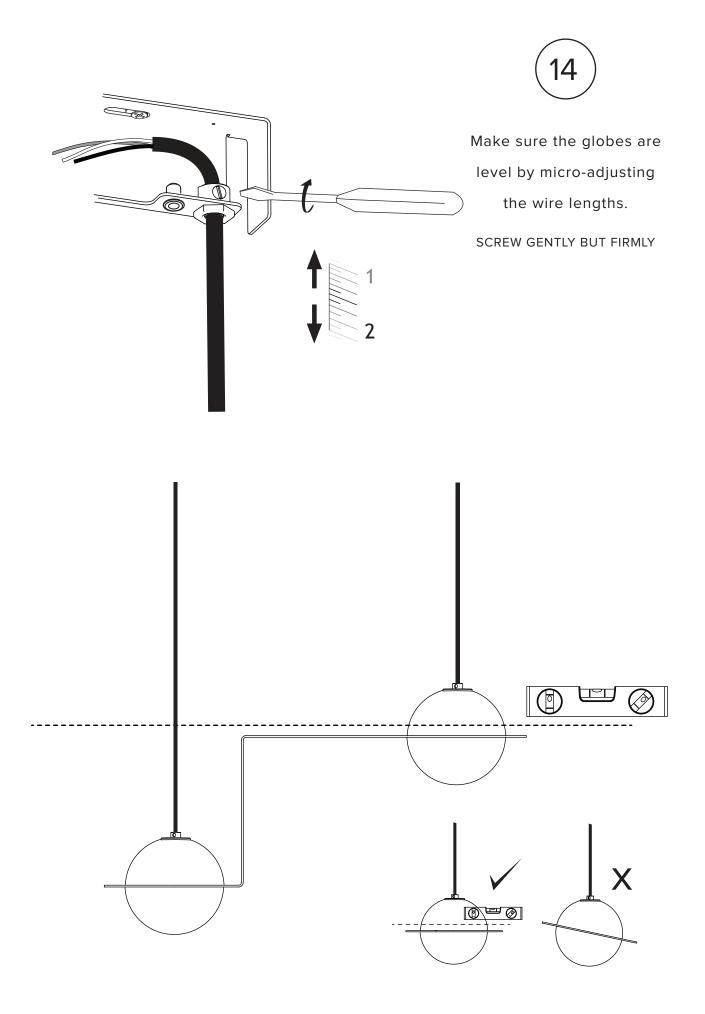

Insert anti-abrasive heat sleeve before making your connection.

5

Avoid scuffing wires during this operation.

Ensure no wires are clipped or pinched during this operation.

lambert&fils