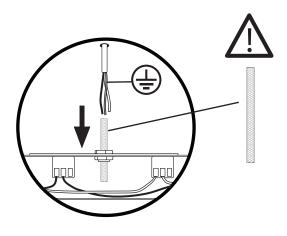

Insert anti-abrasive heat sleeve before making your connection.

5

Avoid scuffing wires during this operation.

Ensure no wires are clipped or pinched during this operation.

lambert&fils