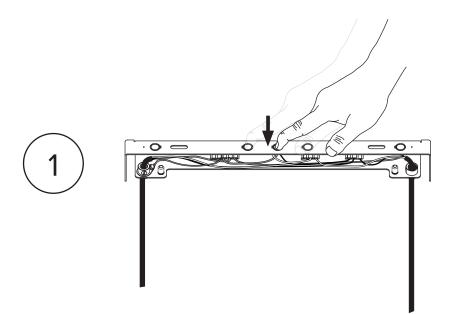

1 x

2 x

Knockout selected hole depending on desired electrical box alignment.

Before marking your anchor locations, align the ceiling bracket with the center of your junction box.

Make sure to use appropriate anchors for ceiling material.