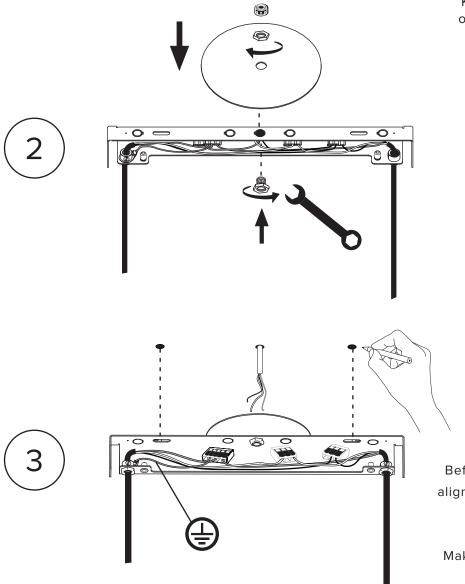

1 x

2 x

Knockout selected hole depending on desired electrical box alignment.

Before marking your anchor locations, align the ceiling bracket with the center of your junction box.

Make sure to use appropriate anchors for ceiling material.