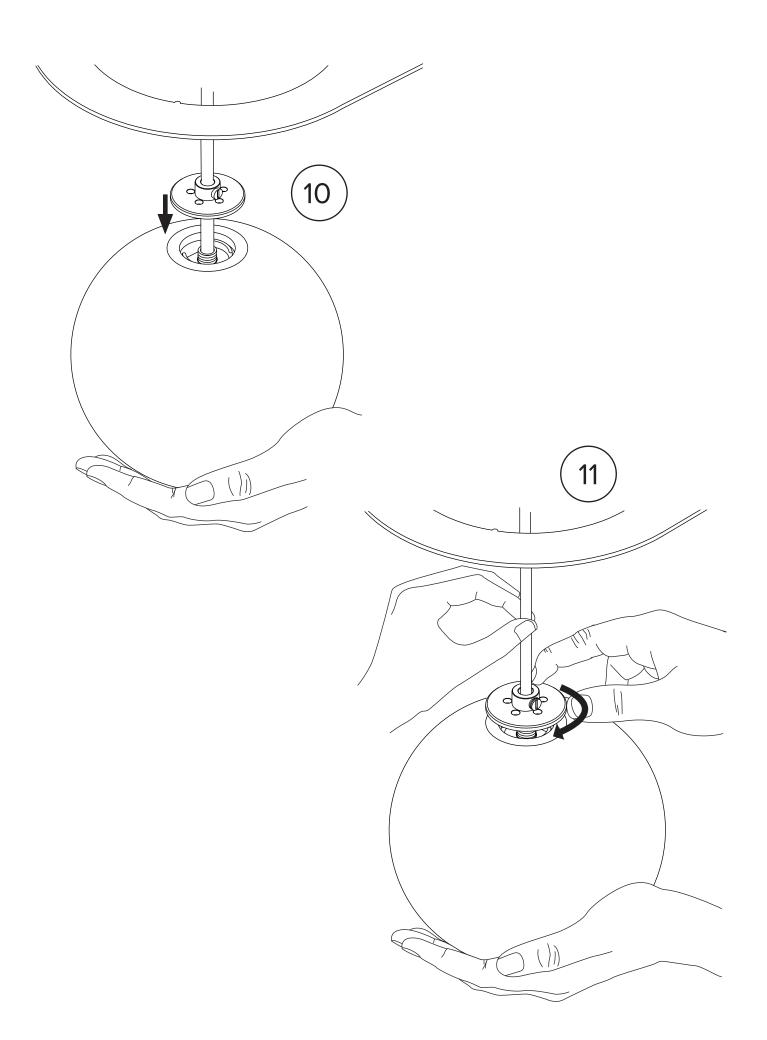

Insert anti-abrasive heat sleeve before making your connection.

5

Avoid scuffing wires during this operation.

Ensure no wires are clipped or pinched during this operation.

lambert&fils