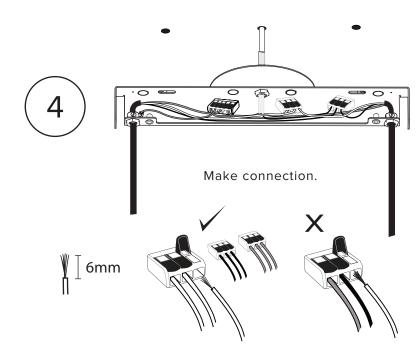

1 x

2 x

Knockout selected hole depending on desired electrical box alignment.

Before marking your anchor locations, align the ceiling bracket with the center of your junction box.

Make sure to use appropriate anchors for ceiling material.