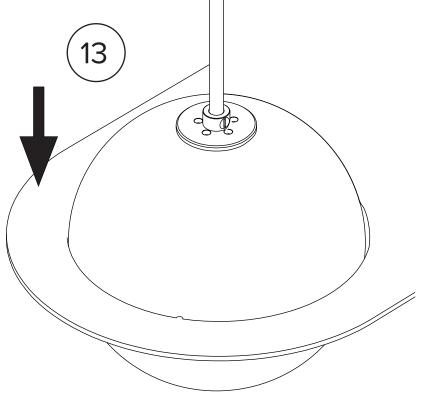

Insert anti-abrasive heat sleeve before making your connection.

5

Avoid scuffing wires during this operation.

Ensure no wires are clipped or pinched during this operation.

lambert&fils