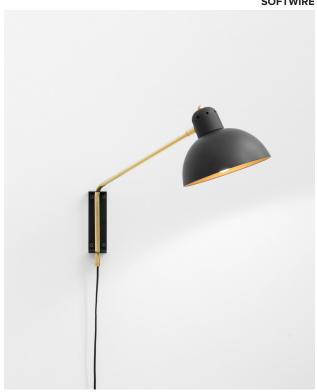

### **WALDORF WALL SMALL**

type wall

materials shade: powder coated steel and

aluminium

body: brass

sphere: milk glass (G60)

hardware: brass

bracket: powder coated steel

#### SOFTWIRE

Updated: September 2018