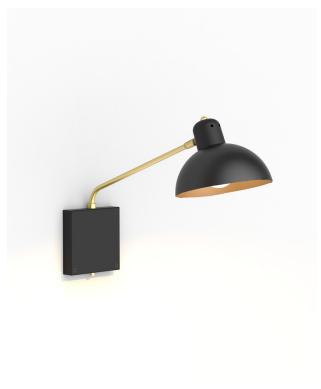

### **WALDORF WALL SMALL**

type wall

materials shade: powder coated steel and

aluminium

body: brass

sphere: milk glass (G60)

hardware: brass

bracket: powder coated steel

#### HARDWIRE