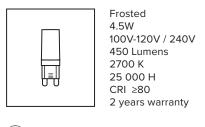

wire: vinyl

**weight** 2.4 lb / 1.1 kg

light bulb LED (included), 4,5W

sockets G9

**voltage** 120V / 240V

**dimmer** refer to our recommended list of dimmer models

certifications out ( ) ( ) ( )

**notes** – must be installed by an electrician (HW)

#### LIGHT BULB & DIMMER SPECIFICATIONS

#### G9 SOCKETS SPHERES