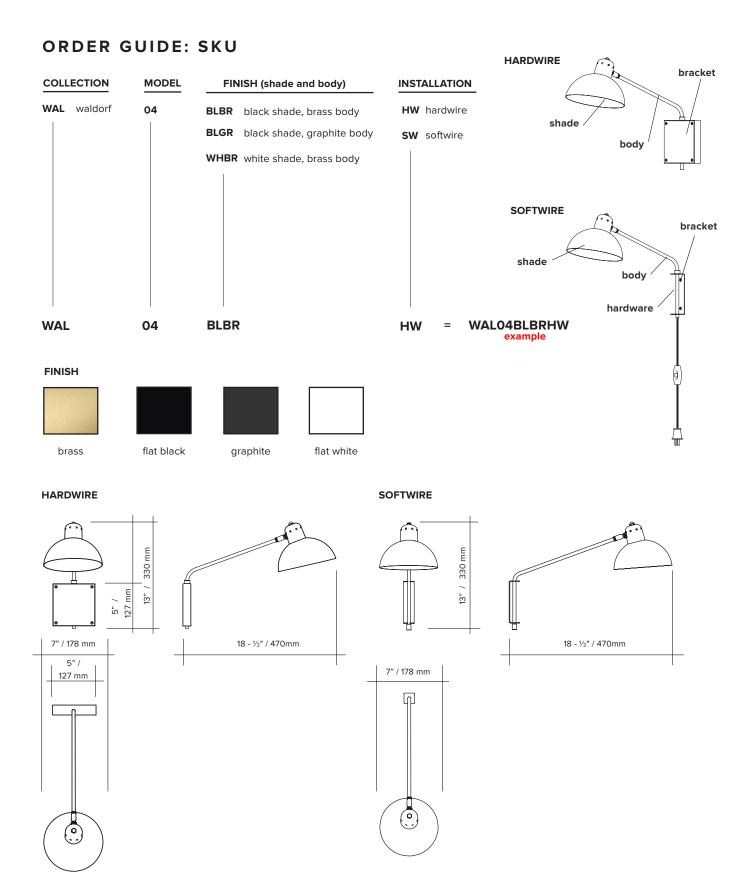

### **WALDORF WALL SMALL**

type wall

materials shade: powder coated steel and

aluminium

body: brass

sphere: milk glass (G60)

hardware: brass

bracket: powder coated steel

wire: vinyl

**weight** 2.4 lb / 1.1 kg

light bulb LED (included), 4,5W

sockets G9

**voltage** 120V / 240V

**dimmer** refer to our recommended list of dimmer models

certifications out ( ) ( ) ( )

**notes** – must be installed by an electrician (HW)

– lead time between 8-9 weeks

- dimensions are approximate and may vary

slightly

#### HARDWIRE

#### SOFTWIRE

Updated: September 2018