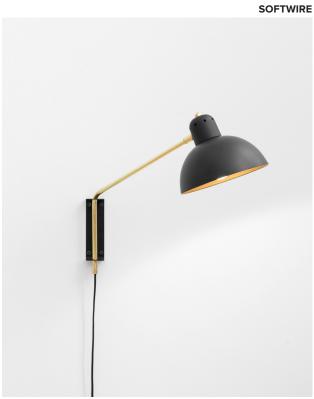

### WALDORF WALL SMALL

| type           | wall                                                                                                                                                        |                                                                                                            |  |  |  |
|----------------|-------------------------------------------------------------------------------------------------------------------------------------------------------------|------------------------------------------------------------------------------------------------------------|--|--|--|
| materials      | shade :<br>body :<br>sphere :<br>hardware :<br>bracket :<br>wire :                                                                                          | powder coated steel and<br>aluminium<br>brass<br>milk glass (G60)<br>brass<br>powder coated steel<br>vinyl |  |  |  |
| weight         | 2.4 lb / 1.1 kg                                                                                                                                             |                                                                                                            |  |  |  |
| light bulb     | LED (included), 4,5W                                                                                                                                        |                                                                                                            |  |  |  |
| sockets        | G9                                                                                                                                                          |                                                                                                            |  |  |  |
| voltage        | 120V / 240V                                                                                                                                                 |                                                                                                            |  |  |  |
| dimmer         | refer to our recommended list of dimmer models                                                                                                              |                                                                                                            |  |  |  |
| certifications | et e                                                                                                                    |                                                                                                            |  |  |  |
| notes          | <ul> <li>must be installed by an electrician (HW)</li> <li>lead time between 8-9 weeks</li> <li>dimensions are approximate and may vary slightly</li> </ul> |                                                                                                            |  |  |  |