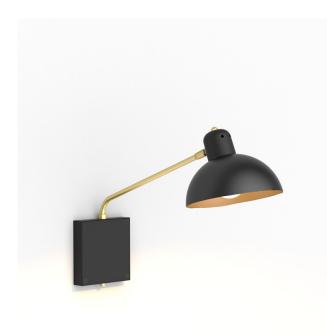

### WALDORF WALL SMALL

| type           | wall                                                                                                                                                        |                                                                                                            |  |  |  |
|----------------|-------------------------------------------------------------------------------------------------------------------------------------------------------------|------------------------------------------------------------------------------------------------------------|--|--|--|
| materials      | shade :<br>body :<br>sphere :<br>hardware :<br>bracket :<br>wire :                                                                                          | powder coated steel and<br>aluminium<br>brass<br>milk glass (G60)<br>brass<br>powder coated steel<br>vinyl |  |  |  |
| weight         | 2.4 lb / 1.1 kg                                                                                                                                             |                                                                                                            |  |  |  |
| light bulb     | LED (included), 4,5W                                                                                                                                        |                                                                                                            |  |  |  |
| sockets        | G9                                                                                                                                                          |                                                                                                            |  |  |  |
| voltage        | 120V / 240V                                                                                                                                                 |                                                                                                            |  |  |  |
| dimmer         | refer to our recommended list of dimmer models                                                                                                              |                                                                                                            |  |  |  |
| certifications | et e                                                                                                                    |                                                                                                            |  |  |  |
| notes          | <ul> <li>must be installed by an electrician (HW)</li> <li>lead time between 8-9 weeks</li> <li>dimensions are approximate and may vary slightly</li> </ul> |                                                                                                            |  |  |  |