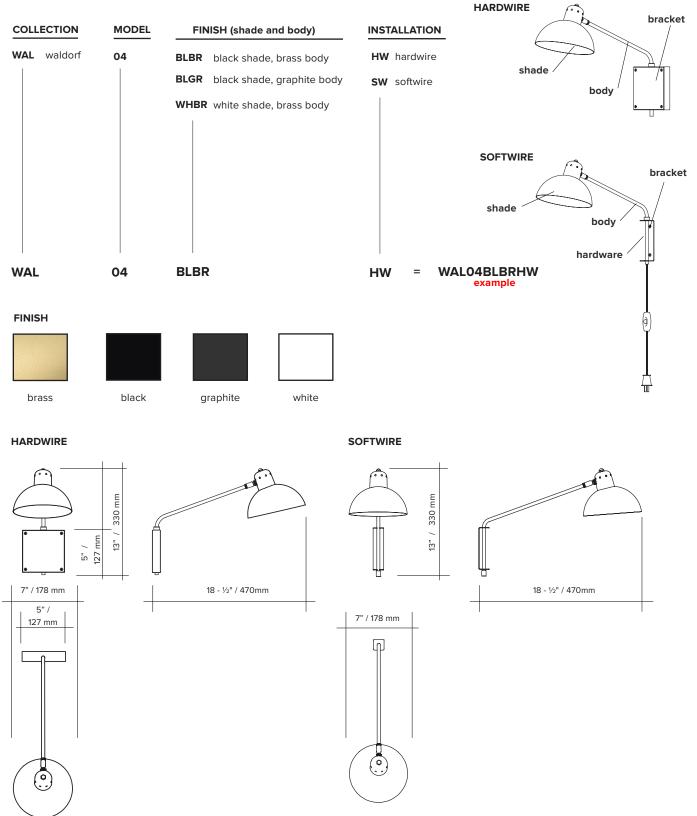

|                                                                                                            |  |  |  |
| certifications | et e                                                                                                                    |                                                                                                            |  |  |  |
| notes          | <ul> <li>must be installed by an electrician (HW)</li> <li>lead time between 8-9 weeks</li> <li>dimensions are approximate and may vary slightly</li> </ul> |                                                                                                            |  |  |  |

#### HARDWIRE



## lambert&fils

ORDER GUIDE: SKU



Updated: August 2018

## lambert&fils

### **LIGHT BULB & DIMMER SPECIFICATIONS**

#### **G9 SOCKETS**



Frosted 4.5W 100V-120V / 240V 450 Lumens 2700 K 25 000 H CRI ≥80 2 years warranty + 🗖 + [

🗩 🐘 ζξ

G60 Ø ±2"/60 mm

### **DIMMER LIST COMPATIBILITY FOR G9 LED BULBS - 120V**

The dimming technology offering the best results is ELV (electronic low voltage) dimmers with reverse phase or trailing edge control.

| DIMMER BRAND     | MODEL NUMBER   | MAX LEVEL |     | FLICKERING | OVERALL QUOTE |
|------------------|----------------|-----------|-----|------------|---------------|
| LUTRON - MAESTRO | MAELV-600      | 100%      | 0%  | 0%-10%     | good          |
| LUTRON - SKYLARK | SELV-300P      | 100%      | 0%  | no         | very good     |
| LUTRON - SKYLARK | SELV-303P      | 100%