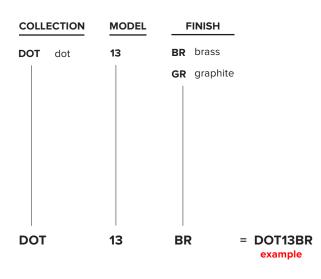

|                                  |
| dimmer         | refer to our recommended list of dimmer models                                                                                                                       |                                  |
| certifications | લ્∰જ્ઞ ૮ € ⊕                                                                                                                                                         |                                  |
| notes          | <ul> <li>must be installed by an electrician</li> <li>additional charges for modifications or for<br/>special orders</li> <li>lead time between 7-9 weeks</li> </ul> |                                  |

dimensions are approximate and may vary slightly





## lambert&fils

**ORDER GUIDE: SKU** 





## FINISH



Updated: February 2018