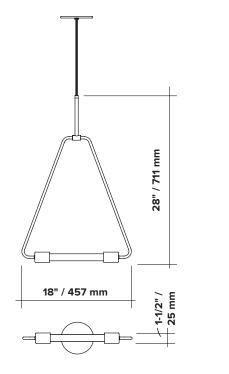

## PERCHOIR

| type           | suspension                                                                                                                                                           |                                  |
|----------------|----------------------------------------------------------------------------------------------------------------------------------------------------------------------|----------------------------------|
| materials      | body :<br>hardware :<br>canopy :<br>wire :                                                                                                                           | brass<br>brass<br>brass<br>nylon |
| wire length    | 120" / 3048 mm                                                                                                                                                       |                                  |
| weight         | 2.2 lb / 1.0 kg                                                                                                                                                      |                                  |
| light bulb     | 75W-T10-Frost / 60W-T38-Opal                                                                                                                                         |                                  |
| sockets        | E26 / E27                                                                                                                                                            |                                  |
| voltage        | 120V / 240V                                                                                                                                                          |                                  |
| dimmer         | refer to our recommended list of dimmer models                                                                                                                       |                                  |
| certifications | લ્∰જ્ઞ ૮ € ⊕                                                                                                                                                         |                                  |
| notes          | <ul> <li>must be installed by an electrician</li> <li>additional charges for modifications or for<br/>special orders</li> <li>lead time between 7-9 weeks</li> </ul> |                                  |

dimensions are approximate and may vary slightly