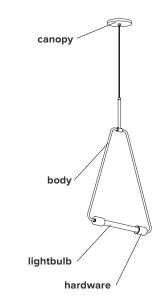

## PERCHOIR

| type           | suspension                                                                                                                                                           |                                  |
|----------------|----------------------------------------------------------------------------------------------------------------------------------------------------------------------|----------------------------------|
| materials      | body :<br>hardware :<br>canopy :<br>wire :                                                                                                                           | brass<br>brass<br>brass<br>nylon |
| wire length    | 120" / 3048 mm                                                                                                                                                       |                                  |
| weight         | 2.2 lb / 1.0 kg                                                                                                                                                      |                                  |
| light bulb     | 75W-T10-Frost / 60W-T38-Opal                                                                                                                                         |                                  |
| sockets        | E26 / E27                                                                                                                                                            |                                  |
| voltage        | 120V / 240V                                                                                                                                                          |                                  |
| dimmer         | refer to our recommended list of dimmer models                                                                                                                       |                                  |
| certifications | લ્∰જ્ઞ ૮ € ⊕                                                                                                                                                         |                                  |
| notes          | <ul> <li>must be installed by an electrician</li> <li>additional charges for modifications or for<br/>special orders</li> <li>lead time between 7-9 weeks</li> </ul> |                                  |

dimensions are approximate and may vary slightly