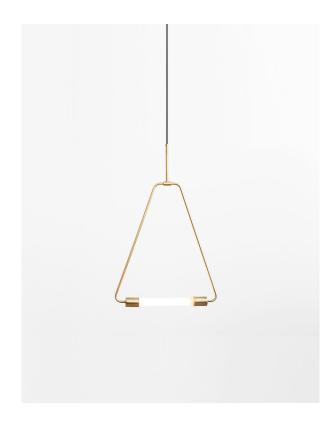

## PERCHOIR

| type           | suspension                                                                                                                                                           |                                  |
|----------------|----------------------------------------------------------------------------------------------------------------------------------------------------------------------|----------------------------------|
| materials      | body :<br>hardware :<br>canopy :<br>wire :                                                                                                                           | brass<br>brass<br>brass<br>nylon |
| wire length    | 120" / 3048 mm                                                                                                                                                       |                                  |
| weight         | 2.2 lb / 1.0 kg                                                                                                                                                      |                                  |
| light bulb     | 75W-T10-Frost / 60W-T38-Opal                                                                                                                                         |                                  |
| sockets        | E26 / E27                                                                                                                                                            |                                  |
| voltage        | 120V / 240V                                                                                                                                                          |                                  |
| dimmer         | refer to our recommended list of dimmer models                                                                                                                       |                                  |
| certifications | લ્∰જ્ઞ ૮ € ⊕                                                                                                                                                         |                                  |
| notes          | <ul> <li>must be installed by an electrician</li> <li>additional charges for modifications or for<br/>special orders</li> <li>lead time between 7-9 weeks</li> </ul> |                                  |

dimensions are approximate and may vary slightly