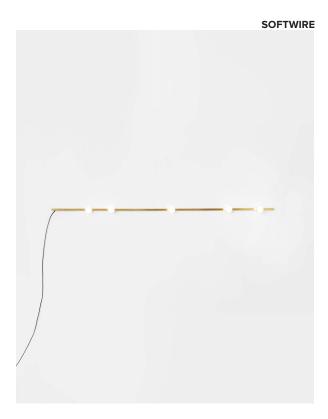

## lambert&fils

HARDWIRE

SOFTWIRE

## DOT - LINE WALL

| type           | wall                                                                                                                                                                                                              |                                                                                                |  |  |  |  |
|----------------|-------------------------------------------------------------------------------------------------------------------------------------------------------------------------------------------------------------------|------------------------------------------------------------------------------------------------|--|--|--|--|
| materials      | body :<br>hardware :<br>sphere :<br>canopy :                                                                                                                                                                      | brass (BR) or<br>powder coated aluminium (BL/WH)<br>brass<br>milk glass (G50)<br>brass (BR) or |  |  |  |  |
| wire length    | wire :                                                                                                                                                                                                            | powder coated steel (BL/WH)<br>nylon (SW only)                                                 |  |  |  |  |
| weight         | 1.8 lb / 0.8 kg                                                                                                                                                                                                   |                                                                                                |  |  |  |  |
| light bulb     | LED (included), 5x 3,5W                                                                                                                                                                                           |                                                                                                |  |  |  |  |
| sockets        | G9                                                                                                                                                                                                                |                                                                                                |  |  |  |  |
| voltage        | 120V / 240V                                                                                                                                                                                                       |                                                                                                |  |  |  |  |
| dimmer         | hardwire installation only<br>refer to our recommended list of dimmer models                                                                                                                                      |                                                                                                |  |  |  |  |
| certifications | e∰w C € ⊕                                                                                                                                                                                                         |                                                                                                |  |  |  |  |
| notes          | <ul> <li>must be installed by an electrician (HW)</li> <li>canopy position must be determined by client</li> <li>lead time between 8-9 weeks</li> <li>dimensions are approximate and may vary slightly</li> </ul> |                                                                                                |  |  |  |  |