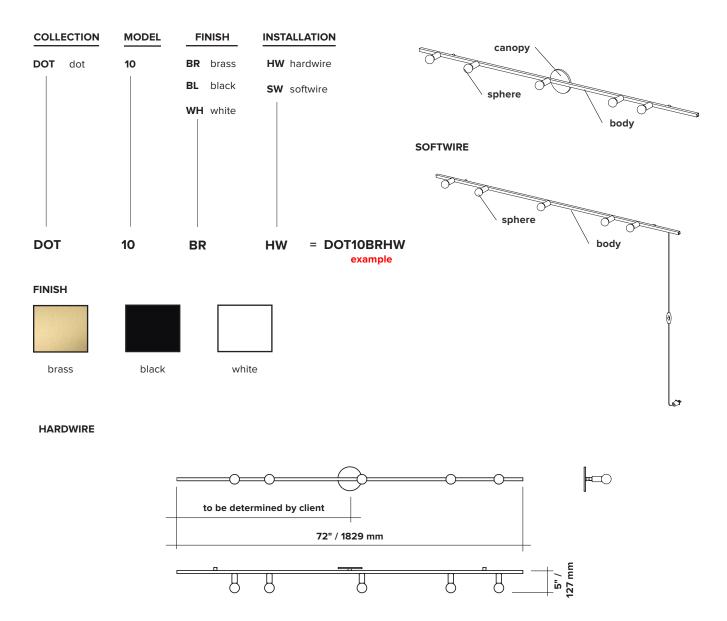

## DOT - LINE WALL

| type           | wall                                                                                                                                                                                                              |                                                                                                |  |  |  |  |
|----------------|-------------------------------------------------------------------------------------------------------------------------------------------------------------------------------------------------------------------|------------------------------------------------------------------------------------------------|--|--|--|--|
| materials      | body :<br>hardware :<br>sphere :<br>canopy :                                                                                                                                                                      | brass (BR) or<br>powder coated aluminium (BL/WH)<br>brass<br>milk glass (G50)<br>brass (BR) or |  |  |  |  |
| wire length    | wire :                                                                                                                                                                                                            | powder coated steel (BL/WH)<br>nylon (SW only)                                                 |  |  |  |  |
| weight         | 1.8 lb / 0.8 kg                                                                                                                                                                                                   |                                                                                                |  |  |  |  |
| light bulb     | LED (included), 5x 3,5W                                                                                                                                                                                           |                                                                                                |  |  |  |  |
| sockets        | G9                                                                                                                                                                                                                |                                                                                                |  |  |  |  |
| voltage        | 120V / 240V                                                                                                                                                                                                       |                                                                                                |  |  |  |  |
| dimmer         | hardwire installation only<br>refer to our recommended list of dimmer models                                                                                                                                      |                                                                                                |  |  |  |  |
| certifications | e∰w C € ⊕                                                                                                                                                                                                         |                                                                                                |  |  |  |  |
| notes          | <ul> <li>must be installed by an electrician (HW)</li> <li>canopy position must be determined by client</li> <li>lead time between 8-9 weeks</li> <li>dimensions are approximate and may vary slightly</li> </ul> |                                                                                                |  |  |  |  |