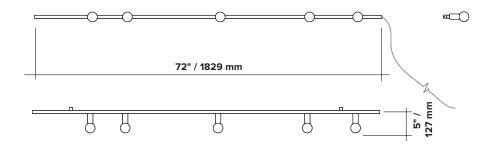

## DOT - LINE WALL

| type           | wall                                                                                                                                                                                                              |                                                                                                |  |  |  |  |
|----------------|-------------------------------------------------------------------------------------------------------------------------------------------------------------------------------------------------------------------|------------------------------------------------------------------------------------------------|--|--|--|--|
| materials      | body :<br>hardware :<br>sphere :<br>canopy :                                                                                                                                                                      | brass (BR) or<br>powder coated aluminium (BL/WH)<br>brass<br>milk glass (G50)<br>brass (BR) or |  |  |  |  |
| wire length    | wire :                                                                                                                                                                                                            | powder coated steel (BL/WH)<br>nylon (SW only)                                                 |  |  |  |  |
| weight         | 1.8 lb / 0.8 kg                                                                                                                                                                                                   |                                                                                                |  |  |  |  |
| light bulb     | LED (included), 5x 3,5W                                                                                                                                                                                           |                                                                                                |  |  |  |  |
| sockets        | G9                                                                                                                                                                                                                |                                                                                                |  |  |  |  |
| voltage        | 120V / 240V                                                                                                                                                                                                       |                                                                                                |  |  |  |  |
| dimmer         | hardwire installation only<br>refer to our recommended list of dimmer models                                                                                                                                      |                                                                                                |  |  |  |  |
| certifications | e∰w C € ⊕                                                                                                                                                                                                         |                                                                                                |  |  |  |  |
| notes          | <ul> <li>must be installed by an electrician (HW)</li> <li>canopy position must be determined by client</li> <li>lead time between 8-9 weeks</li> <li>dimensions are approximate and may vary slightly</li> </ul> |                                                                                                |  |  |  |  |