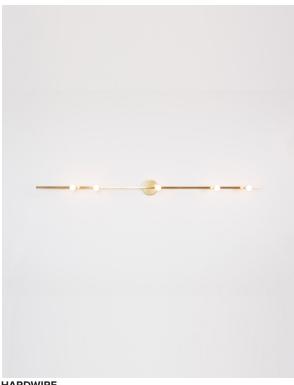

HARDWIRE

## DOT - LINE WALL

| type           | wall                                                                                                                                                                                                              |                                                                                                |  |  |  |  |
|----------------|-------------------------------------------------------------------------------------------------------------------------------------------------------------------------------------------------------------------|------------------------------------------------------------------------------------------------|--|--|--|--|
| materials      | body :<br>hardware :<br>sphere :<br>canopy :                                                                                                                                                                      | brass (BR) or<br>powder coated aluminium (BL/WH)<br>brass<br>milk glass (G50)<br>brass (BR) or |  |  |  |  |
| wire length    | wire :                                                                                                                                                                                                            | powder coated steel (BL/WH)<br>nylon (SW only)                                                 |  |  |  |  |
| weight         | 1.8 lb / 0.8 kg                                                                                                                                                                                                   |                                                                                                |  |  |  |  |
| light bulb     | LED (included), 5x 3,5W                                                                                                                                                                                           |                                                                                                |  |  |  |  |
| sockets        | G9                                                                                                                                                                                                                |                                                                                                |  |  |  |  |
| voltage        | 120V / 240V                                                                                                                                                                                                       |                                                                                                |  |  |  |  |
| dimmer         | hardwire installation only<br>refer to our recommended list of dimmer models                                                                                                                                      |                                                                                                |  |  |  |  |
| certifications | e∰w C € ⊕                                                                                                                                                                                                         |                                                                                                |  |  |  |  |
| notes          | <ul> <li>must be installed by an electrician (HW)</li> <li>canopy position must be determined by client</li> <li>lead time between 8-9 weeks</li> <li>dimensions are approximate and may vary slightly</li> </ul> |                                                                                                |  |  |  |  |