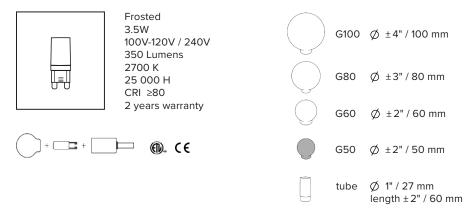

⊕                                                                                                                                                                                                         |                                                                                                |  |  |  |  |
| notes          | <ul> <li>must be installed by an electrician (HW)</li> <li>canopy position must be determined by client</li> <li>lead time between 8-9 weeks</li> <li>dimensions are approximate and may vary slightly</li> </ul> |                                                                                                |  |  |  |  |

HARDWIRE



## lambert&fils



HARDWIRE



SOFTWIRE



## lambert&fils

## LIGHT BULB & DIMMER SPECIFICATIONS

#### **G9 SOCKETS**

#### SPHERES



### DIMMER LIST COMPATIBILITY FOR G9 LED BULBS - 120V

The dimming technology offering the best results is ELV (electronic low voltage) dimmers with reverse phase or trailing edge control.

| DIMMER BRAND     | MODEL NUMBER   | MAX LEVEL | MIN LEVEL | FLICKERING | OVERALL QUOTE |
|------------------|----------------|-----------|-----------|------------|---------------|
| LUTRON - MAESTRO | MAELV-600      | 100%      | 0%        | 0%-10%     | good          |
| LUTRON - SKYLARK | SELV-300P      | 100%      | 0%        | no         | very good     |
| LUTRON - SKYLARK | SELV-303P      | 100%      | 0%        | no         | very good     |
| LUTRON - SKYLARK | CTELV-303P     | 100%      | 0%        | no         | very good     |
| LUTRON - DIVA    | DVELV-300P     | 100%      | 0%        |