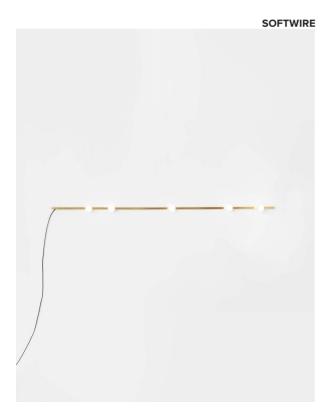

## DOT - LINE WALL

| type           | wall                                                                                                                                                                                                              |                                                                                                                                  |  |  |  |  |
|----------------|-------------------------------------------------------------------------------------------------------------------------------------------------------------------------------------------------------------------|----------------------------------------------------------------------------------------------------------------------------------|--|--|--|--|
| materials      | body :<br>hardware :<br>sphere :<br>canopy :                                                                                                                                                                      | brass (BR) or<br>powder coated aluminium (BL/WH)<br>brass<br>milk glass (G50)<br>brass (BR) or<br>powder coated steel (BL (MLL)) |  |  |  |  |
| wire           | wire :                                                                                                                                                                                                            | powder coated steel (BL/WH)<br>vinyl                                                                                             |  |  |  |  |
| weight         | 1.8 lb / 0.8 kg                                                                                                                                                                                                   |                                                                                                                                  |  |  |  |  |
| light bulb     | LED (included), 5x 3,5W                                                                                                                                                                                           |                                                                                                                                  |  |  |  |  |
| sockets        | G9                                                                                                                                                                                                                |                                                                                                                                  |  |  |  |  |
| voltage        | 120V / 240V                                                                                                                                                                                                       |                                                                                                                                  |  |  |  |  |
| dimmer         | hardwire installation only<br>refer to our recommended list of dimmer models                                                                                                                                      |                                                                                                                                  |  |  |  |  |
| certifications |                                                                                                                                                                                                                   |                                                                                                                                  |  |  |  |  |
| notes          | <ul> <li>must be installed by an electrician (HW)</li> <li>canopy position must be determined by client</li> <li>lead time between 8-9 weeks</li> <li>dimensions are approximate and may vary slightly</li> </ul> |                                                                                                                                  |  |  |  |  |