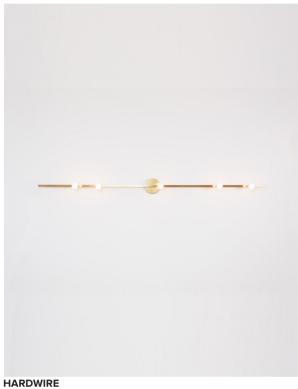

## DOT - LINE WALL

| type           | wall                                                                                                                                                                                                              |                                                                                                                                  |  |  |  |  |
|----------------|-------------------------------------------------------------------------------------------------------------------------------------------------------------------------------------------------------------------|----------------------------------------------------------------------------------------------------------------------------------|--|--|--|--|
| materials      | body :<br>hardware :<br>sphere :<br>canopy :                                                                                                                                                                      | brass (BR) or<br>powder coated aluminium (BL/WH)<br>brass<br>milk glass (G50)<br>brass (BR) or<br>powder coated steel (BL (MLL)) |  |  |  |  |
| wire           | wire :                                                                                                                                                                                                            | powder coated steel (BL/WH)<br>vinyl                                                                                             |  |  |  |  |
| weight         | 1.8 lb / 0.8 kg                                                                                                                                                                                                   |                                                                                                                                  |  |  |  |  |
| light bulb     | LED (included), 5x 3,5W                                                                                                                                                                                           |                                                                                                                                  |  |  |  |  |
| sockets        | G9                                                                                                                                                                                                                |                                                                                                                                  |  |  |  |  |
| voltage        | 120V / 240V                                                                                                                                                                                                       |                                                                                                                                  |  |  |  |  |
| dimmer         | hardwire installation only<br>refer to our recommended list of dimmer models                                                                                                                                      |                                                                                                                                  |  |  |  |  |
| certifications |                                                                                                                                                                                                                   |                                                                                                                                  |  |  |  |  |
| notes          | <ul> <li>must be installed by an electrician (HW)</li> <li>canopy position must be determined by client</li> <li>lead time between 8-9 weeks</li> <li>dimensions are approximate and may vary slightly</li> </ul> |                                                                                                                                  |  |  |  |  |