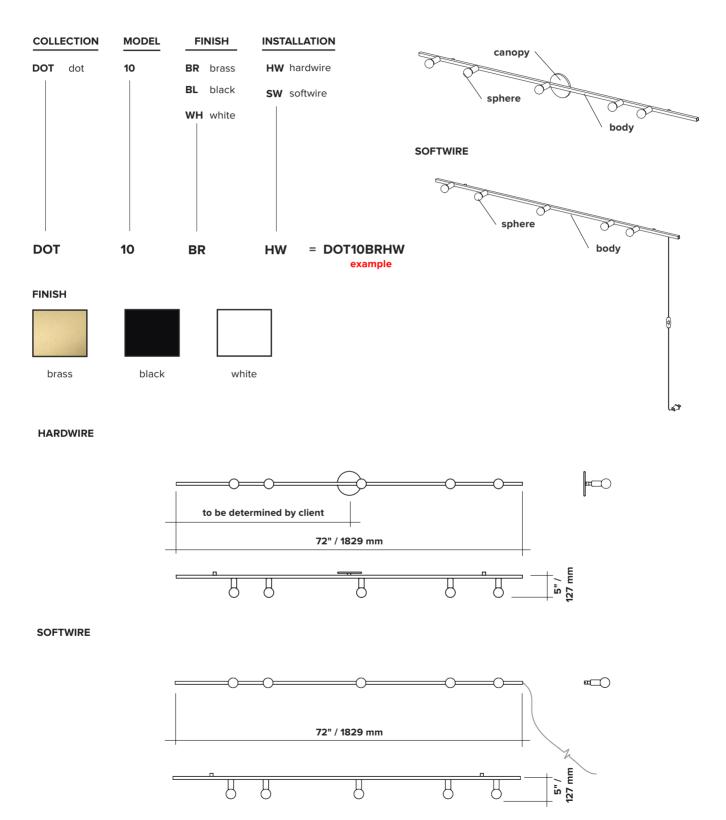

certifications |                                                                                                                                                                                                                   |                                                                                                                                  |  |  |  |  |
| notes          | <ul> <li>must be installed by an electrician (HW)</li> <li>canopy position must be determined by client</li> <li>lead time between 8-9 weeks</li> <li>dimensions are approximate and may vary slightly</li> </ul> |                                                                                                                                  |  |  |  |  |



## lambert&fils

**ORDER GUIDE: SKU** 

HARDWIRE



## lambert&fils

## LIGHT BULB & DIMMER SPECIFICATIONS

#### **G9 SOCKETS**

#### SPHERES



### DIMMER LIST COMPATIBILITY FOR G9 LED BULBS - 120V

The dimming technology offering the best results is ELV (electronic low voltage) dimmers with reverse phase or trailing edge control.

| DIMMER BRAND     | MODEL NUMBER   | MAX LEVEL |     | FLICKERING | OVERALL QUOTE |
|------------------|----------------|-----------|-----|------------|---------------|
| LUTRON - MAESTRO | MAELV-600      | 100%      | 0%  | 0%-10%     | good          |
| LUTRON - SKYLARK | SELV-300P      | 100%      | 0%  | no         | very good     |
| LUTRON - SKYLARK | SELV-303P      | 100%      | 0%  | no         | very good     |
| LUTRON - SKYLARK | CTELV-303P     | 100%      | 0%  | no         | very good     |
| LUT