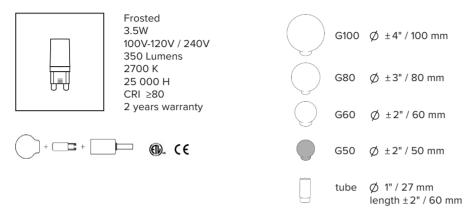

|                                                                                                                                  |  |  |  |  |
| notes          | <ul> <li>must be installed by an electrician (HW)</li> <li>canopy position must be determined by client</li> <li>lead time between 8-9 weeks</li> <li>dimensions are approximate and may vary slightly</li> </ul> |                                                                                                                                  |  |  |  |  |



## lambert&fils

**ORDER GUIDE: SKU** 

HARDWIRE



## lambert&fils

## LIGHT BULB & DIMMER SPECIFICATIONS

#### **G9 SOCKETS**

#### SPHERES



### DIMMER LIST COMPATIBILITY FOR G9 LED BULBS - 120V

The dimming technology offering the best results is ELV (electronic low voltage) dimmers with reverse phase or trailing edge control.

| DIMMER BRAND     | MODEL NUMBER   | MAX LEVEL |     | FLICKERING | OVERALL QUOTE |
|------------------|----------------|-----------|-----|------------|---------------|
| LUTRON - MAESTRO | MAELV-600      | 100%      | 0%  | 0%-10%     | good          |
| LUTRON - SKYLARK | SELV-300P      | 100%      | 0%  | no         | very good     |
| LUTRON - SKYLARK | SELV-303P      | 100%      | 0%  | no         | very good     |
| LUTRON - SKYLARK | CTELV-303P     | 100%      | 0%  | no         | very good     |
| LUTRON - DIVA    | DVELV-300P     | 100%      | 0%  | no         | very good     |
| LEGRAND - A