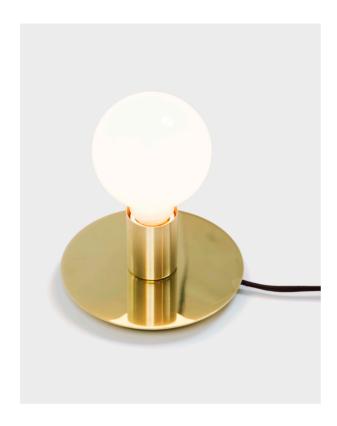

## **DOT TABLE**

type table

materials body: brass (BR)

or

powdercoated steel and brass (BL/WH)

sphere: milk glass (G100)

wire: vinyl

wire length 96" / 2438 mm

switch positionned at 18"/457 mm from body

**weight** 1.5 lb / 0.7 kg

light bulb LED (included), 4,5W

sockets G9

**voltage** 120V / 240V

certifications CE

**notes** — additional charges for modifications or for special orders