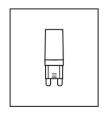

switch positionned at 18"/457 mm from body

**weight** 1.5 lb / 0.7 kg

light bulb LED (included), 4,5W

sockets G9

**voltage** 120V / 240V

certifications CE

**notes** — additional charges for modifications or for special orders

### **G9 SOCKETS**

Frosted 4.5W 100V-120V / 240V 450 Lumens 2700 K 25 000 H CRI ≥80 2 years warranty

⊕. C €