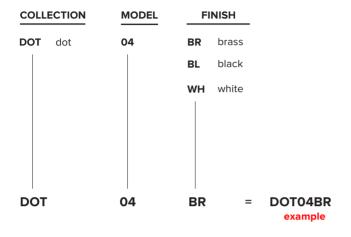

# lambert&fils

## **DOT TABLE**



type table

materials body: brass (BR)

or

powdercoated steel and brass (BL/WH)

sphere: milk glass (G100)

wire: vinyl

wire length 96" / 2438 mm

switch positionned at 18"/457 mm from body

**weight** 1.5 lb / 0.7 kg

light bulb LED (included), 4,5W

sockets G9

**voltage** 120V / 240V

certifications CE

**notes** — additional charges for modifications or for special orders

– lead time between 8-9 weeks

- dimensions are approximate and may vary

slightly



## lambert&fils

## **ORDER GUIDE: SKU**





#### **FINISH**





black



white

LIGHT BULB

### **G9 SOCKETS**



Frosted 4.5W 100V-120V / 240V 450 Lumens 2700 K 25 000 H CRI ≥80 2 years warranty



⊕. C €

### **SPHERES**