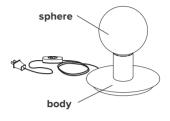

## **DOT TABLE**

type table

materials body: brass (BR)

or

powdercoated steel and brass (BL/WH)

sphere: milk glass (G100)

wire: vinyl

wire length 96" / 2438 mm

### **SPHERES**