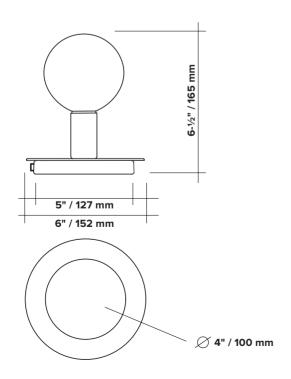

## **DOT TABLE**

type table

materials body: brass (BR)

or

powdercoated steel and brass (BL/WH)

sphere: milk glass (G100)

wire: vinyl

wire length 96" / 2438 mm

– lead time between 8-9 weeks

- dimensions are approximate and may vary

slightly