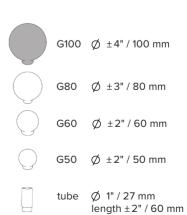

## **DOT TABLE**

type table

materials body: brass (BR)

or

powdercoated steel and brass (BL/WH)

sphere: milk glass (G100)

wire: vinyl

wire length 96" / 2438 mm

### **SPHERES**