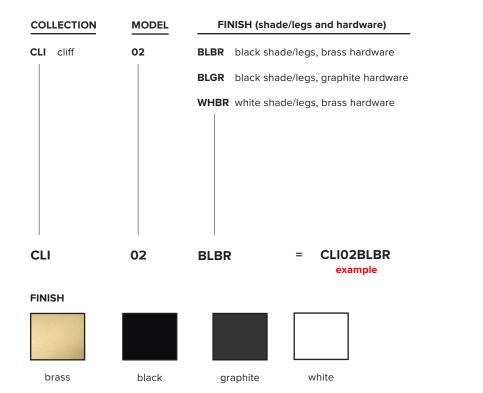

|                                                                         |
| certifications | s∰s C € ÷                                                                                                                                                                             |                                                                         |
| notes          | <ul> <li>additional charges for modifications or for<br/>special orders</li> <li>lead time between 8-9 weeks</li> <li>dimensions are approximate and may vary<br/>slightly</li> </ul> |                                                                         |



## lambert&fils

## **ORDER GUIDE: SKU**





Updated: November 2017