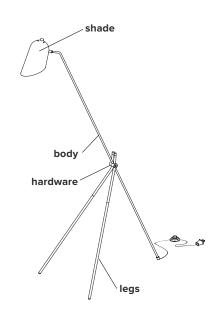

## lambert&fils

CLIFF FLOOR

| type           | floor                                                                                                                                                                                 |                                                                         |
|----------------|---------------------------------------------------------------------------------------------------------------------------------------------------------------------------------------|-------------------------------------------------------------------------|
| materials      | body :<br>shade :<br>hardware :<br>wire:                                                                                                                                              | brass, powder coated steel<br>powder coated aluminium<br>brass<br>vinyl |
| wire lenght    | 96" / 2438 mm<br>footswitch positionned at 24"/610 mm from body                                                                                                                       |                                                                         |
| weight         | 6.0 lb / 2.7 kg                                                                                                                                                                       |                                                                         |
| light bulb     | incandescent 60 watts max (not included)                                                                                                                                              |                                                                         |
| sockets        | E26 / E27                                                                                                                                                                             |                                                                         |
| voltage        | 120V / 240V                                                                                                                                                                           |                                                                         |
| certifications | s∰s C € ÷                                                                                                                                                                             |                                                                         |
| notes          | <ul> <li>additional charges for modifications or for<br/>special orders</li> <li>lead time between 8-9 weeks</li> <li>dimensions are approximate and may vary<br/>slightly</li> </ul> |                                                                         |