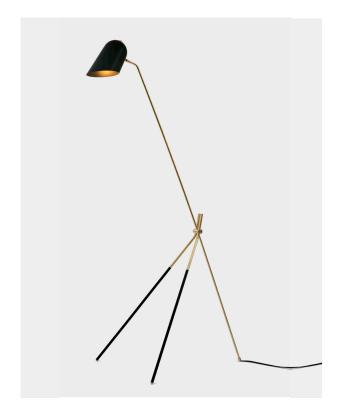

## lambert&fils

CLIFF FLOOR

| type           | floor                                                                                                                                                                                 |                                                                         |
|----------------|---------------------------------------------------------------------------------------------------------------------------------------------------------------------------------------|-------------------------------------------------------------------------|
| materials      | body :<br>shade :<br>hardware :<br>wire:                                                                                                                                              | brass, powder coated steel<br>powder coated aluminium<br>brass<br>vinyl |
| wire lenght    | 96" / 2438 mm<br>footswitch positionned at 24"/610 mm from body                                                                                                                       |                                                                         |
| weight         | 6.0 lb / 2.7 kg                                                                                                                                                                       |                                                                         |
| light bulb     | incandescent 60 watts max (not included)                                                                                                                                              |                                                                         |
| sockets        | E26 / E27                                                                                                                                                                             |                                                                         |
| voltage        | 120V / 240V                                                                                                                                                                           |                                                                         |
| certifications | s∰s C € ÷                                                                                                                                                                             |                                                                         |
| notes          | <ul> <li>additional charges for modifications or for<br/>special orders</li> <li>lead time between 8-9 weeks</li> <li>dimensions are approximate and may vary<br/>slightly</li> </ul> |                                                                         |