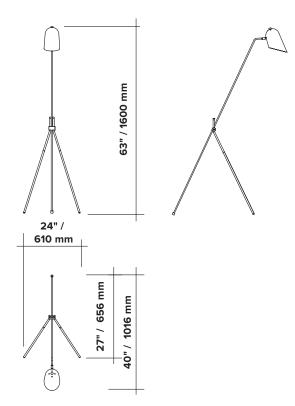

## lambert&fils

CLIFF FLOOR

| type           | floor                                                                                                                                                                                 |                                                                         |
|----------------|---------------------------------------------------------------------------------------------------------------------------------------------------------------------------------------|-------------------------------------------------------------------------|
| materials      | body :<br>shade :<br>hardware :<br>wire:                                                                                                                                              | brass, powder coated steel<br>powder coated aluminium<br>brass<br>vinyl |
| wire lenght    | 96" / 2438 mm<br>footswitch positionned at 24"/610 mm from body                                                                                                                       |                                                                         |
| weight         | 6.0 lb / 2.7 kg                                                                                                                                                                       |                                                                         |
| light bulb     | incandescent 60 watts max (not included)                                                                                                                                              |                                                                         |
| sockets        | E26 / E27                                                                                                                                                                             |                                                                         |
| voltage        | 120V / 240V                                                                                                                                                                           |                                                                         |
| certifications | s∰s C € ÷                                                                                                                                                                             |                                                                         |
| notes          | <ul> <li>additional charges for modifications or for<br/>special orders</li> <li>lead time between 8-9 weeks</li> <li>dimensions are approximate and may vary<br/>slightly</li> </ul> |                                                                         |