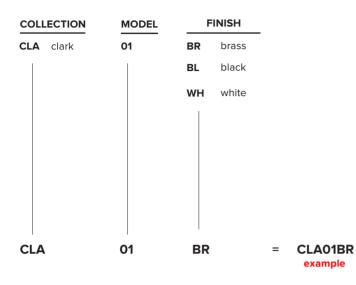

| 120V / 240V                                                                                                                                                              |                                                    |
| certifications | °®us C € ⊕                                                                                                                                                               |                                                    |
| notes          | <ul> <li>additional charges for modifications or for<br/>special orders</li> <li>lead time between 8-9 weeks</li> <li>dimensions are approximate and may vary</li> </ul> |                                                    |

 dimensions are approximate and may vary slightly





## **ORDER GUIDE: SKU**





FINISH



## LIGHT BULB

## **G9 SOCKETS**



Frosted 4.5W 100V-120V / 240V 450 Lumens 2700 K 25 000 H CRI ≥80 2 years warranty



SPHERES