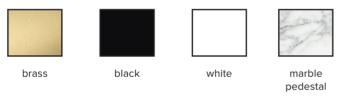

## CLARK TABLE

| type           | table                                                                                                                                                                    |                                                    |
|----------------|--------------------------------------------------------------------------------------------------------------------------------------------------------------------------|----------------------------------------------------|
| materials      | frame : brass (BR)<br>powder coated aluminium (BL/WH                                                                                                                     |                                                    |
|                | pedestal :<br>lamp tube :<br>wire:                                                                                                                                       | marble<br>frosted glass<br>vinyl (UL) / nylon (CE) |
| wire length    | 96" / 2438 mm<br>switch positioned at 18" from body                                                                                                                      |                                                    |
| weight         | 8.5 lb / 3.9 kg                                                                                                                                                          |                                                    |
| light bulb     | LED (included), 4,5W                                                                                                                                                     |                                                    |
| sockets        | G9                                                                                                                                                                       |                                                    |
| voltage        | 120V / 240V                                                                                                                                                              |                                                    |
| certifications | °®us C € ⊕                                                                                                                                                               |                                                    |
| notes          | <ul> <li>additional charges for modifications or for<br/>special orders</li> <li>lead time between 8-9 weeks</li> <li>dimensions are approximate and may vary</li> </ul> |                                                    |

## **ORDER GUIDE: SKU**

FINISH