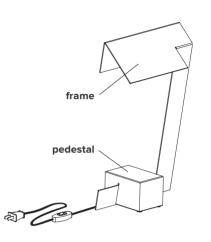

## CLARK TABLE

| type           | table                                                                                                                                                                    |                                                    |
|----------------|--------------------------------------------------------------------------------------------------------------------------------------------------------------------------|----------------------------------------------------|
| materials      | frame : brass (BR)<br>powder coated aluminium (BL/WH                                                                                                                     |                                                    |
|                | pedestal :<br>lamp tube :<br>wire:                                                                                                                                       | marble<br>frosted glass<br>vinyl (UL) / nylon (CE) |
| wire length    | 96" / 2438 mm<br>switch positioned at 18" from body                                                                                                                      |                                                    |
| weight         | 8.5 lb / 3.9 kg                                                                                                                                                          |                                                    |
| light bulb     | LED (included), 4,5W                                                                                                                                                     |                                                    |
| sockets        | G9                                                                                                                                                                       |                                                    |
| voltage        | 120V / 240V                                                                                                                                                              |                                                    |
| certifications | °®us C € ⊕                                                                                                                                                               |                                                    |
| notes          | <ul> <li>additional charges for modifications or for<br/>special orders</li> <li>lead time between 8-9 weeks</li> <li>dimensions are approximate and may vary</li> </ul> |                                                    |