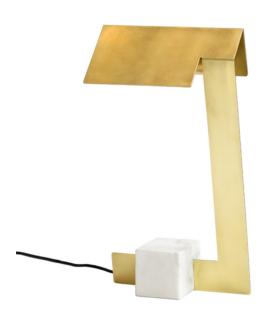

## CLARK TABLE

| type           | table                                                                                                                                                                    |                                                    |
|----------------|--------------------------------------------------------------------------------------------------------------------------------------------------------------------------|----------------------------------------------------|
| materials      | frame : brass (BR)<br>powder coated aluminium (BL/WH                                                                                                                     |                                                    |
|                | pedestal :<br>lamp tube :<br>wire:                                                                                                                                       | marble<br>frosted glass<br>vinyl (UL) / nylon (CE) |
| wire length    | 96" / 2438 mm<br>switch positioned at 18" from body                                                                                                                      |                                                    |
| weight         | 8.5 lb / 3.9 kg                                                                                                                                                          |                                                    |
| light bulb     | LED (included), 4,5W                                                                                                                                                     |                                                    |
| sockets        | G9                                                                                                                                                                       |                                                    |
| voltage        | 120V / 240V                                                                                                                                                              |                                                    |
| certifications | °®us C € ⊕                                                                                                                                                               |                                                    |
| notes          | <ul> <li>additional charges for modifications or for<br/>special orders</li> <li>lead time between 8-9 weeks</li> <li>dimensions are approximate and may vary</li> </ul> |                                                    |