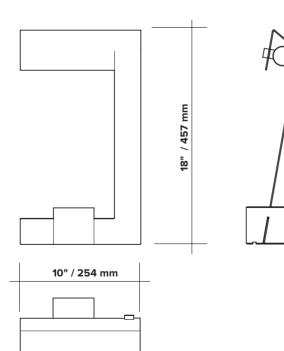

## CLARK TABLE

| type           | table                                                                                                                                                                    |                                                    |
|----------------|--------------------------------------------------------------------------------------------------------------------------------------------------------------------------|----------------------------------------------------|
| materials      | frame : brass (BR)<br>powder coated aluminium (BL/WH                                                                                                                     |                                                    |
|                | pedestal :<br>lamp tube :<br>wire:                                                                                                                                       | marble<br>frosted glass<br>vinyl (UL) / nylon (CE) |
| wire length    | 96" / 2438 mm<br>switch positioned at 18" from body                                                                                                                      |                                                    |
| weight         | 8.5 lb / 3.9 kg                                                                                                                                                          |                                                    |
| light bulb     | LED (included), 4,5W                                                                                                                                                     |                                                    |
| sockets        | G9                                                                                                                                                                       |                                                    |
| voltage        | 120V / 240V                                                                                                                                                              |                                                    |
| certifications | °®us C € ⊕                                                                                                                                                               |                                                    |
| notes          | <ul> <li>additional charges for modifications or for<br/>special orders</li> <li>lead time between 8-9 weeks</li> <li>dimensions are approximate and may vary</li> </ul> |                                                    |

 dimensions are approximate and may vary slightly