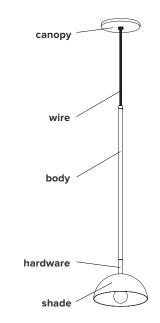

## **BEAUBIEN SIMPLE SHADE**

| type           | wall                                                                                                                             |                                                                                                          |  |  |  |  |
|----------------|----------------------------------------------------------------------------------------------------------------------------------|----------------------------------------------------------------------------------------------------------|--|--|--|--|
| materials      | shade :<br>body :<br>sphere :<br>hardware :<br>canopy:<br>wire:                                                                  | powdercoated aluminium<br>powdercoated steel<br>milk glass (G50)<br>brass<br>powdercoated steel<br>nylon |  |  |  |  |
| weight         | 1.5 lb / 0.7 kg                                                                                                                  |                                                                                                          |  |  |  |  |
| light bulb     | LED (included), 1x 3,5W                                                                                                          |                                                                                                          |  |  |  |  |
| sockets        | G9                                                                                                                               |                                                                                                          |  |  |  |  |
| voltage        | 120V / 240V                                                                                                                      |                                                                                                          |  |  |  |  |
| dimmer         | refer to our recommended list of dimmer models                                                                                   |                                                                                                          |  |  |  |  |
| certifications | CE                                                                                                                               |                                                                                                          |  |  |  |  |
| notes          | <ul> <li>must be installed by an electrician;</li> <li>additional charges for modifications or for<br/>special orders</li> </ul> |                                                                                                          |  |  |  |  |