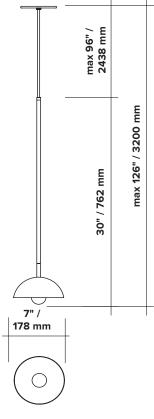

- lead time between 8-9 weeks
  dimensions are approximate and may vary slightly