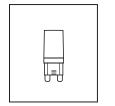

#### **G9 SOCKETS**

SPHERES

+ 🗖 +

Frosted 3.5W 100V-120V / 240V 350 Lumens 2700 K 25 000 H CRI ≥80 2 years warranty

G50 Ø ±2" / 50 mm