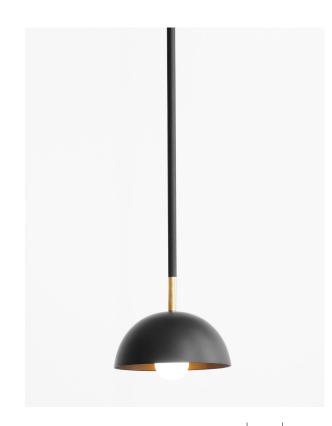

## **BEAUBIEN SIMPLE SHADE**

| type           | wall                                                                                                                             |                                                                                                          |  |  |  |  |
|----------------|----------------------------------------------------------------------------------------------------------------------------------|----------------------------------------------------------------------------------------------------------|--|--|--|--|
| materials      | shade :<br>body :<br>sphere :<br>hardware :<br>canopy:<br>wire:                                                                  | powdercoated aluminium<br>powdercoated steel<br>milk glass (G50)<br>brass<br>powdercoated steel<br>nylon |  |  |  |  |
| weight         | 1.5 lb / 0.7 kg                                                                                                                  |                                                                                                          |  |  |  |  |
| light bulb     | LED (included), 1x 3,5W                                                                                                          |                                                                                                          |  |  |  |  |
| sockets        | G9                                                                                                                               |                                                                                                          |  |  |  |  |
| voltage        | 120V / 240V                                                                                                                      |                                                                                                          |  |  |  |  |
| dimmer         | refer to our recommended list of dimmer models                                                                                   |                                                                                                          |  |  |  |  |
| certifications | CE                                                                                                                               |                                                                                                          |  |  |  |  |
| notes          | <ul> <li>must be installed by an electrician;</li> <li>additional charges for modifications or for<br/>special orders</li> </ul> |                                                                                                          |  |  |  |  |