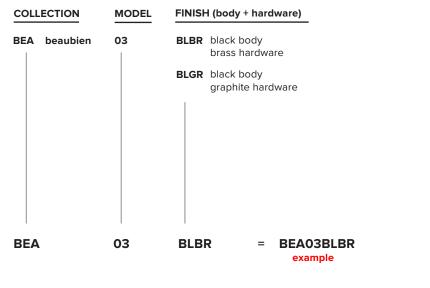

|                                                                                                          |  |  |  |  |
| certifications | CE                                                                                                                               |                                                                                                          |  |  |  |  |
| notes          | <ul> <li>must be installed by an electrician;</li> <li>additional charges for modifications or for<br/>special orders</li> </ul> |                                                                                                          |  |  |  |  |

- lead time between 8-9 weeks
  dimensions are approximate and may vary slightly



## lambert&fils

### **ORDER GUIDE: SKU**





FINISH



## lambert&fils

### LIGHT BULB & DIMMER SPECIFICATIONS

#### **G9 SOCKETS**

SPHERES



+ 🗖 +

Frosted 3.5W 100V-120V / 240V 350 Lumens 2700 K 25 000 H CRI ≥80 2 years warranty

G50 Ø ±2" / 50 mm

### DIMMER LIST COMPATIBILITY FOR G9 LED BULBS - 120V

The dimming technology offering the best results is ELV (electronic low voltage) dimmers with reverse phase or trailing edge control.

| DIMMER BRAND     | MODEL NUMBER   | MAX LEVEL | MIN LEVEL | FLICKERING | OVERALL QUOTE |
|------------------|----------------|-----------|-----------|------------|---------------|
| LUTRON - MAESTRO | MAELV-600      | 100%      | 0%        | 0%-10%     | good          |
| LUTRON - SKYLARK | SELV-300P      | 100%      | 0%        | no         | very good     |
| LUTRON - SKYLARK | SELV-303P