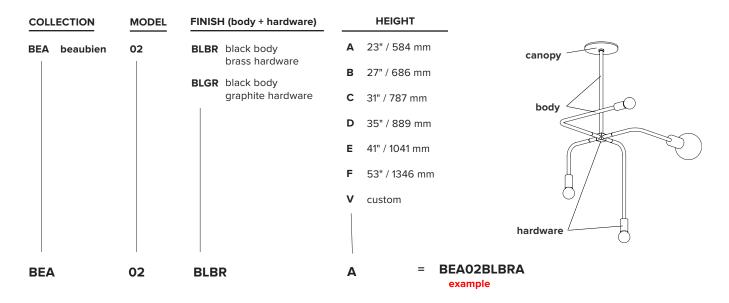

### **ORDER GUIDE: SKU**

#### FINISH

graphite

flat black

CANOPY swivel option for slanted ceiling