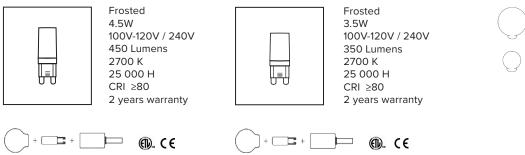

|  |  |  |  |  |
| certifications | e∰a C € ⊕                                                                                                                                                                                                                |  |  |  |  |  |
| notes          | <ul> <li>must be installed by an electrician;</li> <li>additional charges for modifications or for<br/>special orders:</li> <li>lead time between 8-9 weeks;</li> <li>dimensions are approximate and may vary</li> </ul> |  |  |  |  |  |

dimensions are approximate and may vary slightly.





## lambert&fils

### **ORDER GUIDE: SKU**



#### FINISH





graphite

flat black

CANOPY swivel option for slanted ceiling



## lambert&fils

### LIGHT BULB & DIMMER SPECIFICATIONS

#### **G9 SOCKETS**



SPHERES



### DIMMER LIST COMPATIBILITY FOR G9 LED BULBS - 120V

The dimming technology offering the best results is ELV (electronic low voltage) dimmers with reverse phase or trailing edge control.

| DIMMER BRAND     | MODEL NUMBER   | MAX LEVEL |     | FLICKERING | OVERALL QUOTE |
|------------------|----------------|-----------|-----|------------|---------------|
| LUTRON - MAESTRO | MAELV-600      | 100%      | 0%  | 0%-10%     | good          |
| LUTRON - SKYLARK | SELV-300P      | 100%      | 0%  | no         | very good     |
| LUTRON - SKYLARK | SELV-303P      | 100%      | 0%  | no         | very good     |
| LUTRON - SKYLARK | CTELV-303P     | 100%      | 0%  | no         | very good     |
| LUTRON - DIVA    | DVELV-300P     | 100%      | 0%  | no         | very good     |
|