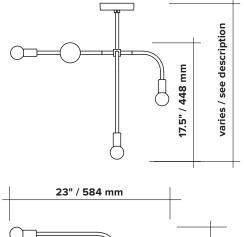

## **BEAUBIEN SUSPENSION**

| type           | suspension                                                                                                                                                                                                               |  |  |  |  |  |
|----------------|--------------------------------------------------------------------------------------------------------------------------------------------------------------------------------------------------------------------------|--|--|--|--|--|
| materials      | <tbody:< th="">powder coated aluminiumhardware :brasssphere :milk glass (G50-G80)canopy:powder coated steelwire:nylon</tbody:<>                                                                                          |  |  |  |  |  |
| total height   | 23" 27" 31" 35" 41" 53"<br>584 mm 686mm 787mm 889mm 1041mm 1346mm                                                                                                                                                        |  |  |  |  |  |
| weight         | min. 2.4 lb / 1.1 kg - max. 2.7 lb / 1.2 kg                                                                                                                                                                              |  |  |  |  |  |
| light bulb     | LED (included), 1 x 4.5W + 3 x 3.5W                                                                                                                                                                                      |  |  |  |  |  |
| sockets        | G9                                                                                                                                                                                                                       |  |  |  |  |  |
| voltage        | 120V / 240V                                                                                                                                                                                                              |  |  |  |  |  |
| dimmer         | refer to our recommended list of dimmer models                                                                                                                                                                           |  |  |  |  |  |
| certifications | e∰a C € ⊕                                                                                                                                                                                                                |  |  |  |  |  |
| notes          | <ul> <li>must be installed by an electrician;</li> <li>additional charges for modifications or for<br/>special orders:</li> <li>lead time between 8-9 weeks;</li> <li>dimensions are approximate and may vary</li> </ul> |  |  |  |  |  |

dimensions are approximate and may vary slightly.