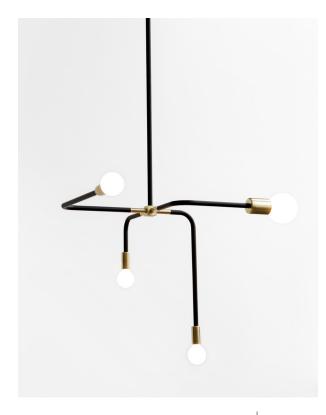

## **BEAUBIEN SUSPENSION**

| type           | suspension                                                                                                                                                                                                               |  |  |  |  |  |
|----------------|--------------------------------------------------------------------------------------------------------------------------------------------------------------------------------------------------------------------------|--|--|--|--|--|
| materials      | <tbody:< th="">powder coated aluminiumhardware :brasssphere :milk glass (G50-G80)canopy:powder coated steelwire:nylon</tbody:<>                                                                                          |  |  |  |  |  |
| total height   | 23" 27" 31" 35" 41" 53"<br>584 mm 686mm 787mm 889mm 1041mm 1346mm                                                                                                                                                        |  |  |  |  |  |
| weight         | min. 2.4 lb / 1.1 kg - max. 2.7 lb / 1.2 kg                                                                                                                                                                              |  |  |  |  |  |
| light bulb     | LED (included), 1 x 4.5W + 3 x 3.5W                                                                                                                                                                                      |  |  |  |  |  |
| sockets        | G9                                                                                                                                                                                                                       |  |  |  |  |  |
| voltage        | 120V / 240V                                                                                                                                                                                                              |  |  |  |  |  |
| dimmer         | refer to our recommended list of dimmer models                                                                                                                                                                           |  |  |  |  |  |
| certifications | e∰a C € ⊕                                                                                                                                                                                                                |  |  |  |  |  |
| notes          | <ul> <li>must be installed by an electrician;</li> <li>additional charges for modifications or for<br/>special orders:</li> <li>lead time between 8-9 weeks;</li> <li>dimensions are approximate and may vary</li> </ul> |  |  |  |  |  |