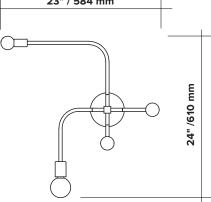

## **BEAUBIEN SUSPENSION**

| type           | suspension                                                                                                                                                                                                               |  |  |  |  |  |
|----------------|--------------------------------------------------------------------------------------------------------------------------------------------------------------------------------------------------------------------------|--|--|--|--|--|
| materials      | <tbody:< th="">powder coated aluminiumhardware :brasssphere :milk glass (G50-G80)canopy:powder coated steelwire:nylon</tbody:<>                                                                                          |  |  |  |  |  |
| total height   | 23" 27" 31" 35" 41" 53"<br>584 mm 686mm 787mm 889mm 1041mm 1346mm                                                                                                                                                        |  |  |  |  |  |
| weight         | min. 2.4 lb / 1.1 kg - max. 2.7 lb / 1.2 kg                                                                                                                                                                              |  |  |  |  |  |
| light bulb     | LED (included), 1 x 4.5W + 3 x 3.5W                                                                                                                                                                                      |  |  |  |  |  |
| sockets        | G9                                                                                                                                                                                                                       |  |  |  |  |  |
| voltage        | 120V / 240V                                                                                                                                                                                                              |  |  |  |  |  |
| dimmer         | refer to our recommended list of dimmer models                                                                                                                                                                           |  |  |  |  |  |
| certifications | e∰a C € ⊕                                                                                                                                                                                                                |  |  |  |  |  |
| notes          | <ul> <li>must be installed by an electrician;</li> <li>additional charges for modifications or for<br/>special orders:</li> <li>lead time between 8-9 weeks;</li> <li>dimensions are approximate and may vary</li> </ul> |  |  |  |  |  |

dimensions are approximate and may vary slightly.