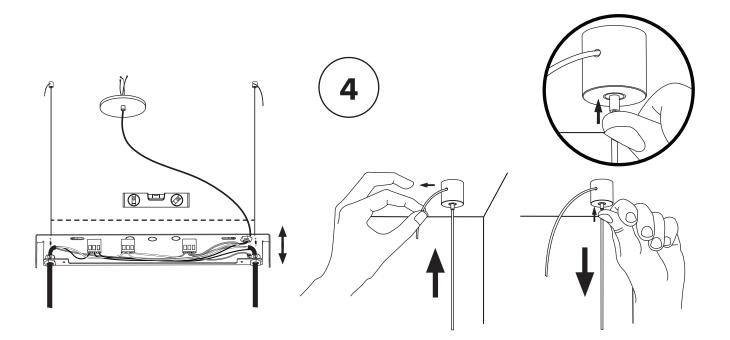

## LAURENT 09

- To be installed by an electrician to an electrical box
- Use appropriate screws and anchors where necessary
- Wear enclosed gloves when handling lamp
- Handle materials with care. Please consult lamp maintenance sheet on our web site
- Should be used exclusively as a lamp and not as a shelving, display or hanging unit



1 x

**2** x











Trim wires to desired length (X). Do not leave a large excess of wires inside canopy. Reconnect them as before.

5

Х







Ensure no wires are clipped or pinched during this operation.

\* Screw gently, but firmly

















Trim extra cable when desired height and level are acheived.



lambert&fils