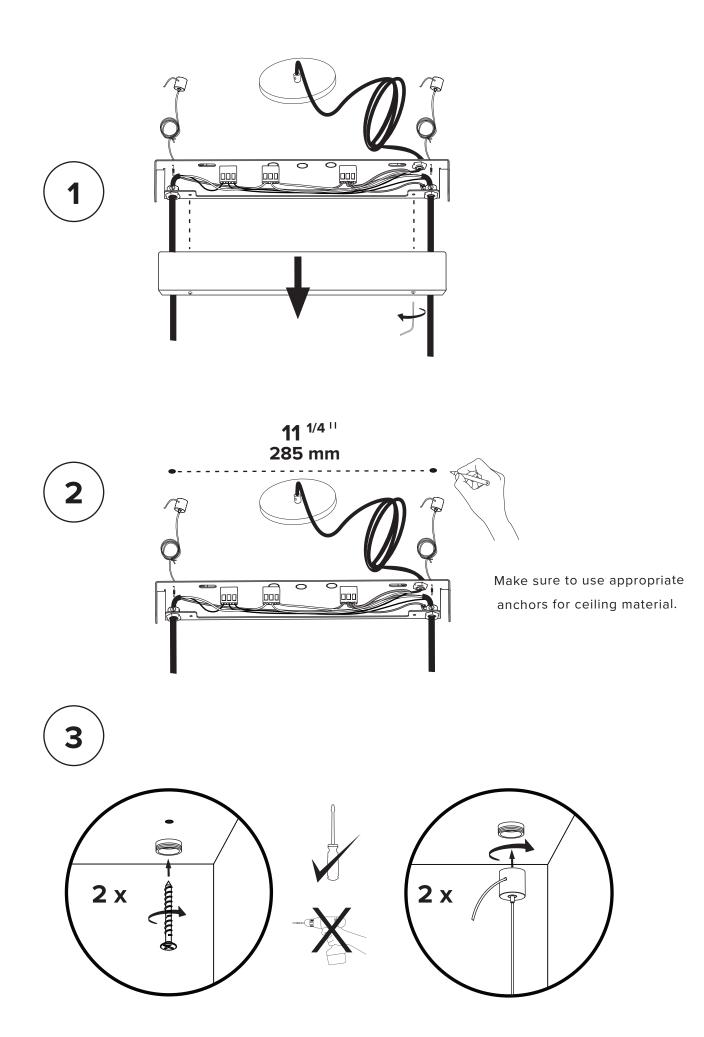

## LAURENT 09

- To be installed by an electrician to an electrical box
- Use appropriate screws and anchors where necessary
- Wear enclosed gloves when handling lamp
- Handle materials with care. Please consult lamp maintenance sheet on our web site
- Should be used exclusively as a lamp and not as a shelving, display or hanging unit