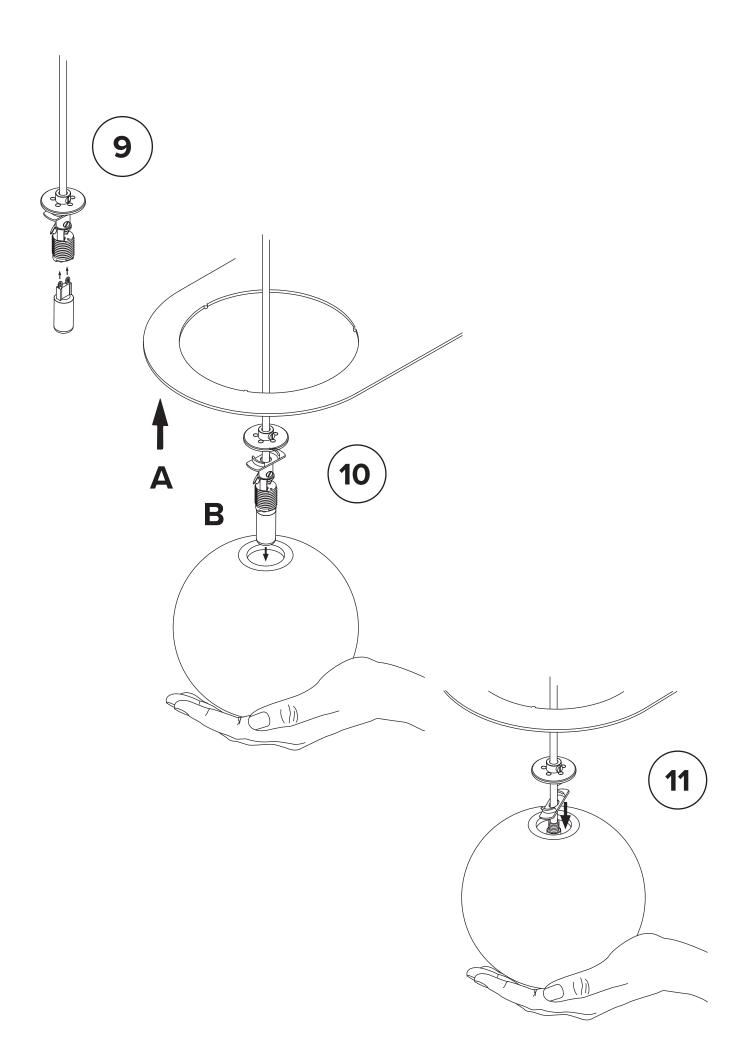

## LAURENT 09

- To be installed by an electrician to an electrical box
- Use appropriate screws and anchors where necessary
- Wear enclosed gloves when handling lamp
- Handle materials with care. Please consult lamp maintenance sheet on our web site
- Should be used exclusively as a lamp and not as a shelving, display or hanging unit



1 x

**2** x











Trim wires to desired length (X). Do not leave a large excess of wires inside canopy. Reconnect them as before.

5

Х







Ensure no wires are clipped or pinched during this operation.

\* Screw gently, but firmly

















Trim extra cable when desired height and level are acheived.



lambert&fils