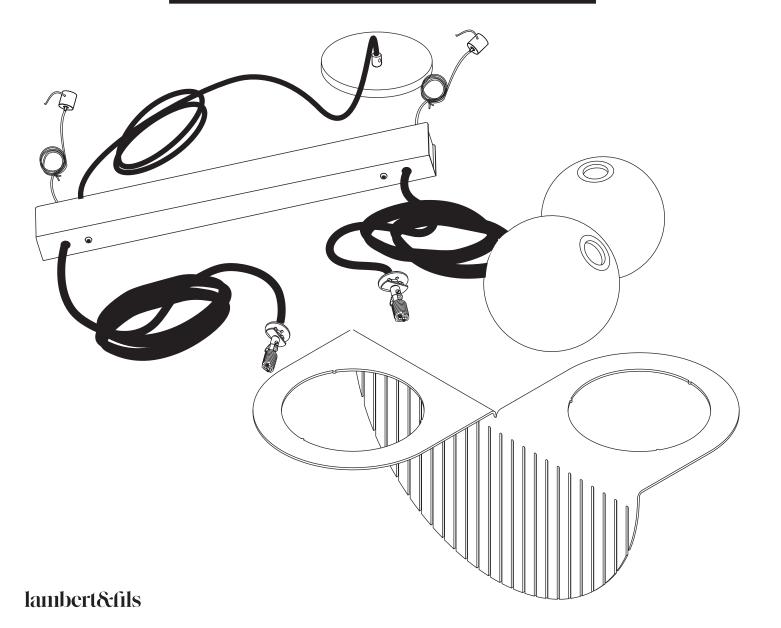

## LAURENT 09

- To be installed by an electrician to an electrical box
- Use appropriate screws and anchors where necessary
- Wear enclosed gloves when handling lamp
- Handle materials with care. Please consult lamp maintenance sheet on our web site
- Should be used exclusively as a lamp and not as a shelving, display or hanging unit