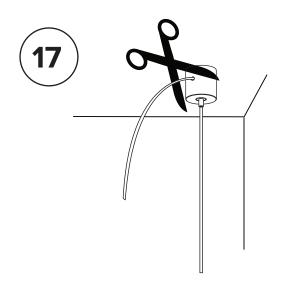

## LAURENT 09

- To be installed by an electrician to an electrical box
- Use appropriate screws and anchors where necessary
- Wear enclosed gloves when handling lamp
- Handle materials with care. Please consult lamp maintenance sheet on our web site
- Should be used exclusively as a lamp and not as a shelving, display or hanging unit



1 x

**2** x











Trim wires to desired length (X). Do not leave a large excess of wires inside canopy. Reconnect them as before.

5

Х







Ensure no wires are clipped or pinched during this operation.

\* Screw gently, but firmly

















Trim extra cable when desired height and level are acheived.



lambert&fils