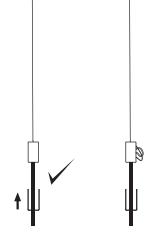

## LAURENT 09

- To be installed by an electrician to an electrical box
- Use appropriate screws and anchors where necessary
- Wear enclosed gloves when handling lamp
- Handle materials with care. Please consult lamp maintenance sheet on our web site
- Should be used exclusively as a lamp and not as a shelving, display or hanging unit



1 x

**2** x











Trim wires to desired length (X). Do not leave a large excess of wires inside canopy. Reconnect them as before.

5

Х







Ensure no wires are clipped or pinched during this operation.

\* Screw gently, but firmly

















Trim extra cable when desired height and level are acheived.



lambert&fils