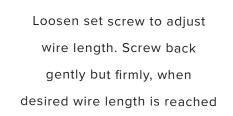

1 x

**2** x

Trim wires to desired length (X). Do not leave a large excess of wires inside canopy. Reconnect them as before.

5

Х

Ensure no wires are clipped or pinched during this operation.

\* Screw gently, but firmly

Trim extra cable when desired height and level are acheived.

lambert&fils