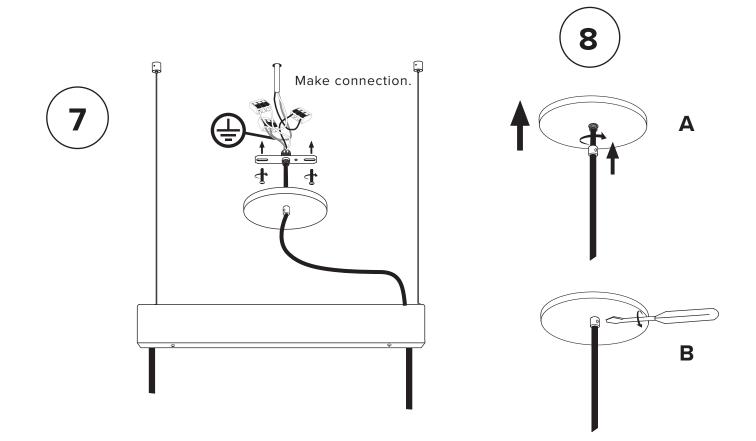

1 x

**2** x

Trim wires to desired length (X). Do not leave a large excess of wires inside canopy. Reconnect them as before.

5

Х

Ensure no wires are clipped or pinched during this operation.

\* Screw gently, but firmly