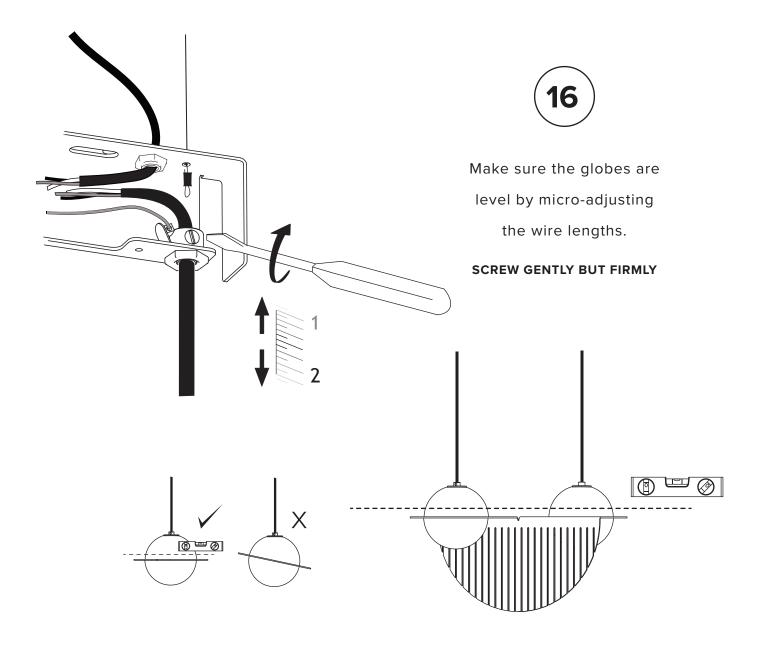

1 x

**2** x

Trim wires to desired length (X). Do not leave a large excess of wires inside canopy. Reconnect them as before.

5

Х

Ensure no wires are clipped or pinched during this operation.

\* Screw gently, but firmly