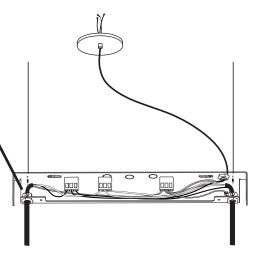

1 x

**2** x

Trim wires to desired length (X). Do not leave a large excess of wires inside canopy. Reconnect them as before.

5

Х

Ensure no wires are clipped or pinched during this operation.

\* Screw gently, but firmly