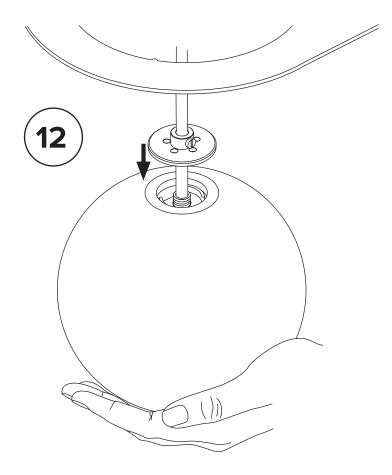

## LAURENT 09

- To be installed by an electrician to an electrical box
- Use appropriate screws and anchors where necessary
- Wear enclosed gloves when handling lamp
- Handle materials with care. Please consult lamp maintenance sheet on our web site
- Should be used exclusively as a lamp and not as a shelving, display or hanging unit



1 x

**2** x











Trim wires to desired length (X). Do not leave a large excess of wires inside canopy. Reconnect them as before.

5

Х







Ensure no wires are clipped or pinched during this operation.

\* Screw gently, but firmly

















Trim extra cable when desired height and level are acheived.