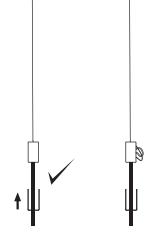

## LAURENT 09

- To be installed by an electrician to an electrical box
- Use appropriate screws and anchors where necessary
- Wear enclosed gloves when handling lamp
- Handle materials with care. Please consult lamp maintenance sheet on our web site
- Should be used exclusively as a lamp and not as a shelving, display or hanging unit



1 x

**2** x











Trim wires to desired length (X). Do not leave a large excess of wires inside canopy. Reconnect them as before.

5

Х







Ensure no wires are clipped or pinched during this operation.

\* Screw gently, but firmly

















Trim extra cable when desired height and level are acheived.