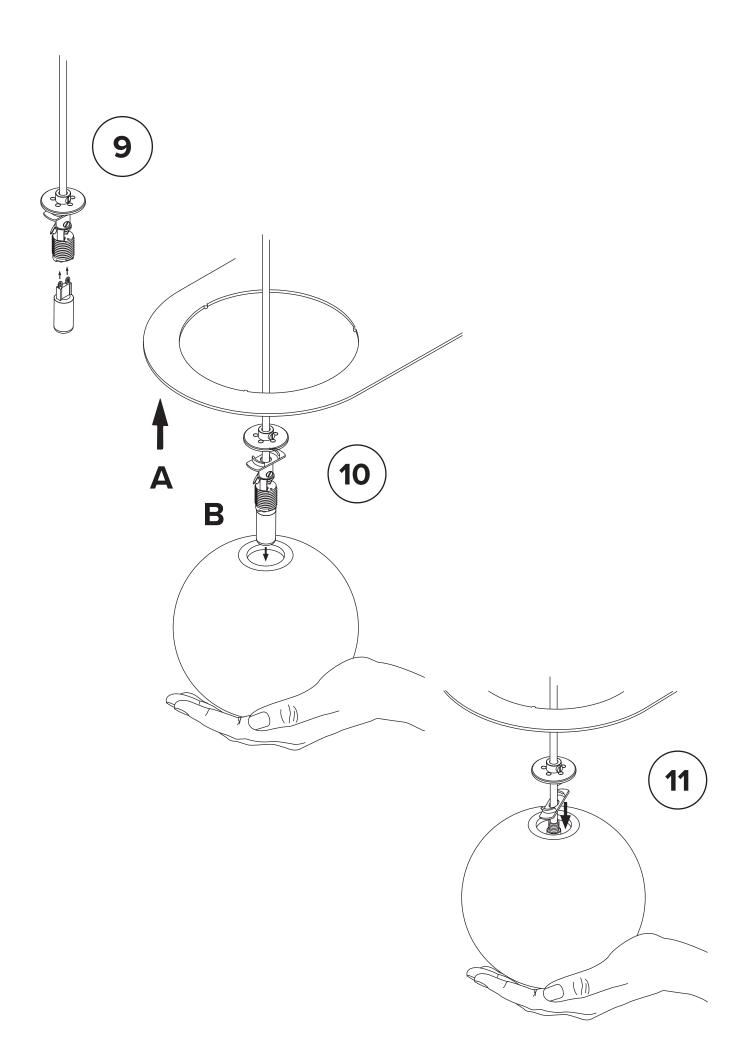

## LAURENT 09

- To be installed by an electrician to an electrical box
- Use appropriate screws and anchors where necessary
- Wear enclosed gloves when handling lamp
- Handle materials with care. Please consult lamp maintenance sheet on our web site
- Should be used exclusively as a lamp and not as a shelving, display or hanging unit



1 x

**2** x











Trim wires to desired length (X). Do not leave a large excess of wires inside canopy. Reconnect them as before.

5

Х







Ensure no wires are clipped or pinched during this operation.

\* Screw gently, but firmly

















Trim extra cable when desired height and level are acheived.