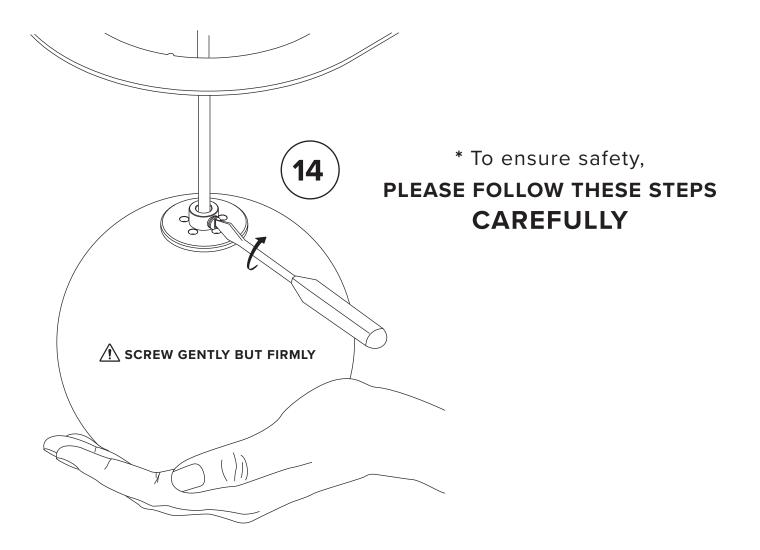

1 x

**2** x

Trim wires to desired length (X). Do not leave a large excess of wires inside canopy. Reconnect them as before.

5

Х

Ensure no wires are clipped or pinched during this operation.

\* Screw gently, but firmly