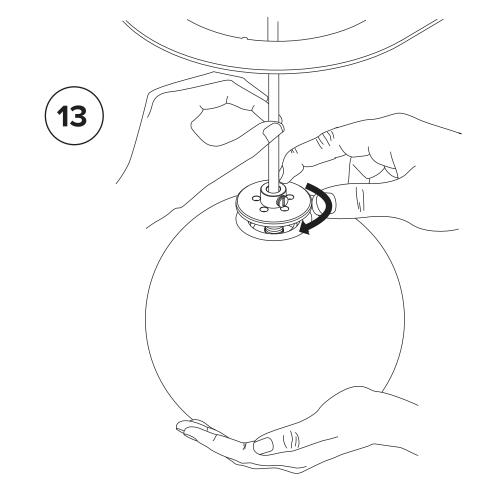

## LAURENT 09

- To be installed by an electrician to an electrical box
- Use appropriate screws and anchors where necessary
- Wear enclosed gloves when handling lamp
- Handle materials with care. Please consult lamp maintenance sheet on our web site
- Should be used exclusively as a lamp and not as a shelving, display or hanging unit



1 x

**2** x











Trim wires to desired length (X). Do not leave a large excess of wires inside canopy. Reconnect them as before.

5

Х







Ensure no wires are clipped or pinched during this operation.

\* Screw gently, but firmly

















Trim extra cable when desired height and level are acheived.