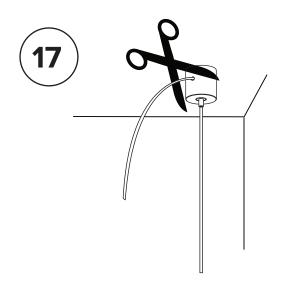

## LAURENT 09

- To be installed by an electrician to an electrical box
- Use appropriate screws and anchors where necessary
- Wear enclosed gloves when handling lamp
- Handle materials with care. Please consult lamp maintenance sheet on our web site
- Should be used exclusively as a lamp and not as a shelving, display or hanging unit



1 x

**2** x











Trim wires to desired length (X). Do not leave a large excess of wires inside canopy. Reconnect them as before.

5

Х







Ensure no wires are clipped or pinched during this operation.

\* Screw gently, but firmly

















Trim extra cable when desired height and level are acheived.