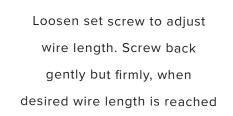

1 x

**2** x

Trim wires to desired length (X). Do not leave a large excess of wires inside canopy. Reconnect them as before.

5

Х

Ensure no wires are clipped or pinched during this operation.

\* Screw gently, but firmly