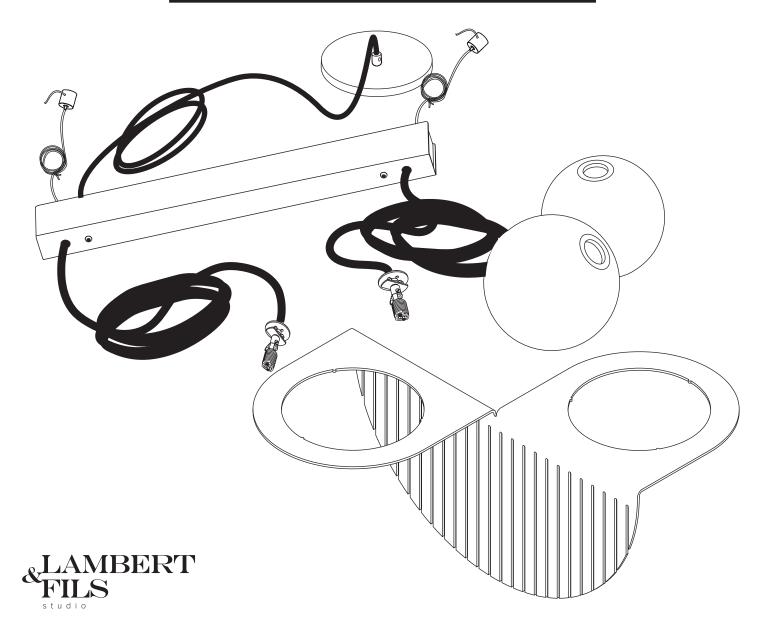

## LAURENT 09

- To be installed by an electrician to an electrical box
- Use appropriate screws and anchors where necessary
- Wear enclosed gloves when handling lamp
- Handle materials with care. Please consult lamp maintenance sheet on our web site
- Should be used exclusively as a lamp and not as a shelving, display or hanging unit