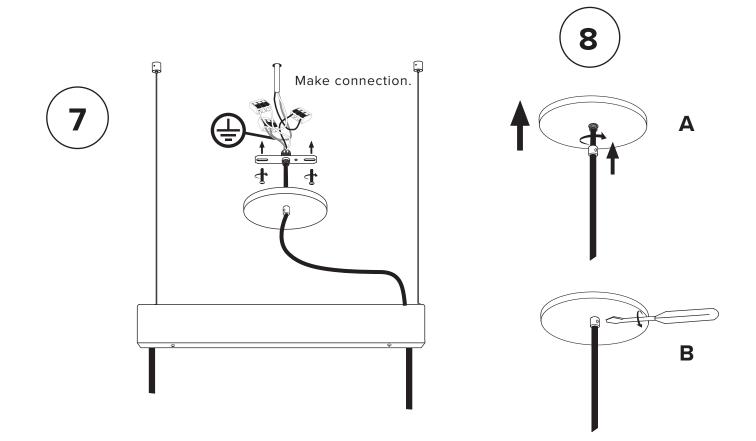

## LAURENT 09

- To be installed by an electrician to an electrical box
- Use appropriate screws and anchors where necessary
- Wear enclosed gloves when handling lamp
- Handle materials with care. Please consult lamp maintenance sheet on our web site
- Should be used exclusively as a lamp and not as a shelving, display or hanging unit



1 x

**2** x











Trim wires to desired length (X). Do not leave a large excess of wires inside canopy. Reconnect them as before.

5

Х







Ensure no wires are clipped or pinched during this operation.

\* Screw gently, but firmly

















Trim extra cable when desired height and level are acheived.