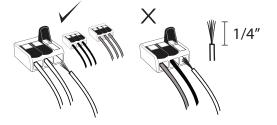

1 x

**2** x

Trim wires to desired length (X). Do not leave a large excess of wires inside canopy. Reconnect them as before.

5

Х

Ensure no wires are clipped or pinched during this operation.

\* Screw gently, but firmly