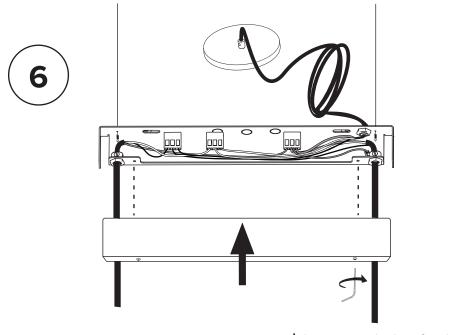

1 x

**2** x

Trim wires to desired length (X). Do not leave a large excess of wires inside canopy. Reconnect them as before.

5

Х

Ensure no wires are clipped or pinched during this operation.

\* Screw gently, but firmly