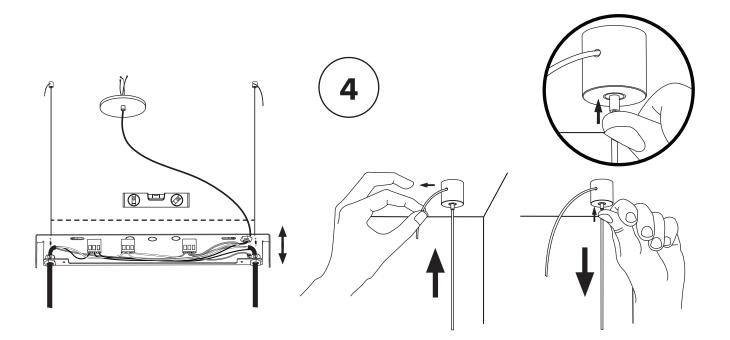

1 x

**2** x

Trim wires to desired length (X). Do not leave a large excess of wires inside canopy. Reconnect them as before.

5

Х

Ensure no wires are clipped or pinched during this operation.

\* Screw gently, but firmly