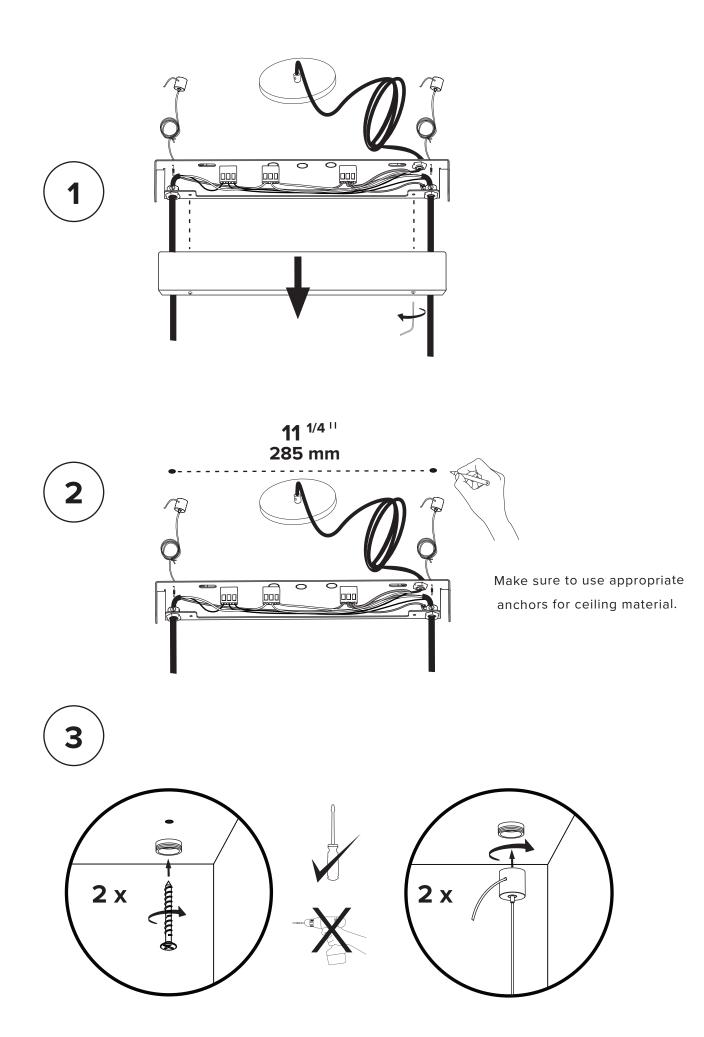

## LAURENT 09

- To be installed by an electrician to an electrical box
- Use appropriate screws and anchors where necessary
- Wear enclosed gloves when handling lamp
- Handle materials with care. Please consult lamp maintenance sheet on our web site
- Should be used exclusively as a lamp and not as a shelving, display or hanging unit



1 x

**2** x











Trim wires to desired length (X). Do not leave a large excess of wires inside canopy. Reconnect them as before.

5

Х







Ensure no wires are clipped or pinched during this operation.

\* Screw gently, but firmly

















Trim extra cable when desired height and level are acheived.