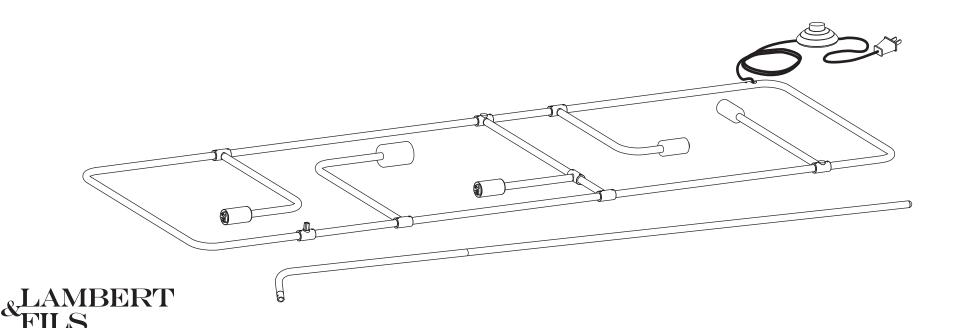

## **BEAUBIEN FLOOR**

**4** x

1 x

- Wear enclosed gloves when handling lamp
- Hold lamp by the frame
- Handle raw brass with care. Please consult lamp maintenance sheet on our web site