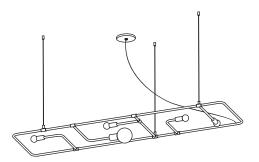

## **BEAUBIEN SUSPENSION**

- To be installed by an electrician to an electrical box
- Use appropriate screws and anchors where necessary. Do not use the wall anchors for the ceiling position
- Wear enclosed gloves when handling lamp
- Hold lamp by the frame
- Handle materials with care. Please consult lamp maintenance sheet on our web site