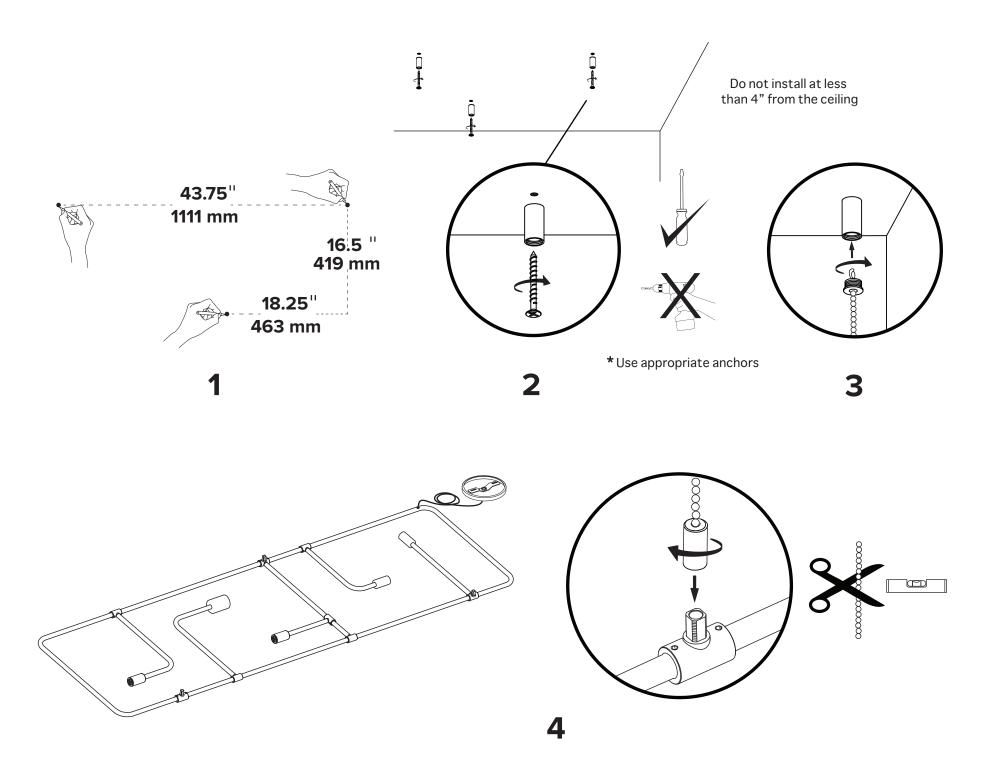

## **BEAUBIEN SUSPENSION**

- To be installed by an electrician to an electrical box
- Use appropriate screws and anchors where necessary. Do not use the wall anchors for the ceiling position
- Wear enclosed gloves when handling lamp
- Hold lamp by the frame
- Handle materials with care. Please consult lamp maintenance sheet on our web site