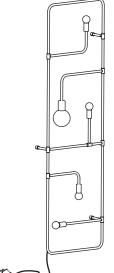

## **BEAUBIEN WALL**

- Use appropriate screws and anchors where necessary
- Wear enclosed gloves when handling lamp
- Hold lamp by the frame
- Handle raw brass with care. Please consult lamp maintenance sheet on our web site
- Wall mount only