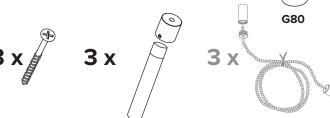

## **BEAUBIEN WALL**

- Use appropriate screws and anchors where necessary
- Wear enclosed gloves when handling lamp
- Hold lamp by the frame
- Handle raw brass with care. Please consult lamp maintenance sheet on our web site
- Wall mount only