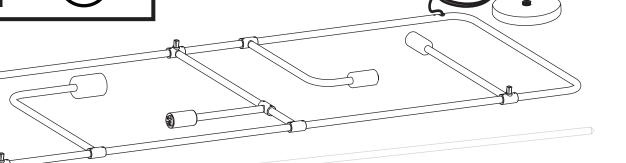

## **BEAUBIEN SUSPENSION**

- To be installed by an electrician to an electrical box
- Use appropriate screws and anchors where necessary. Do not use the wall anchors for the ceiling position
- Wear enclosed gloves when handling lamp
- Hold lamp by the frame
- Handle materials with care. Please consult lamp maintenance sheet on our web site