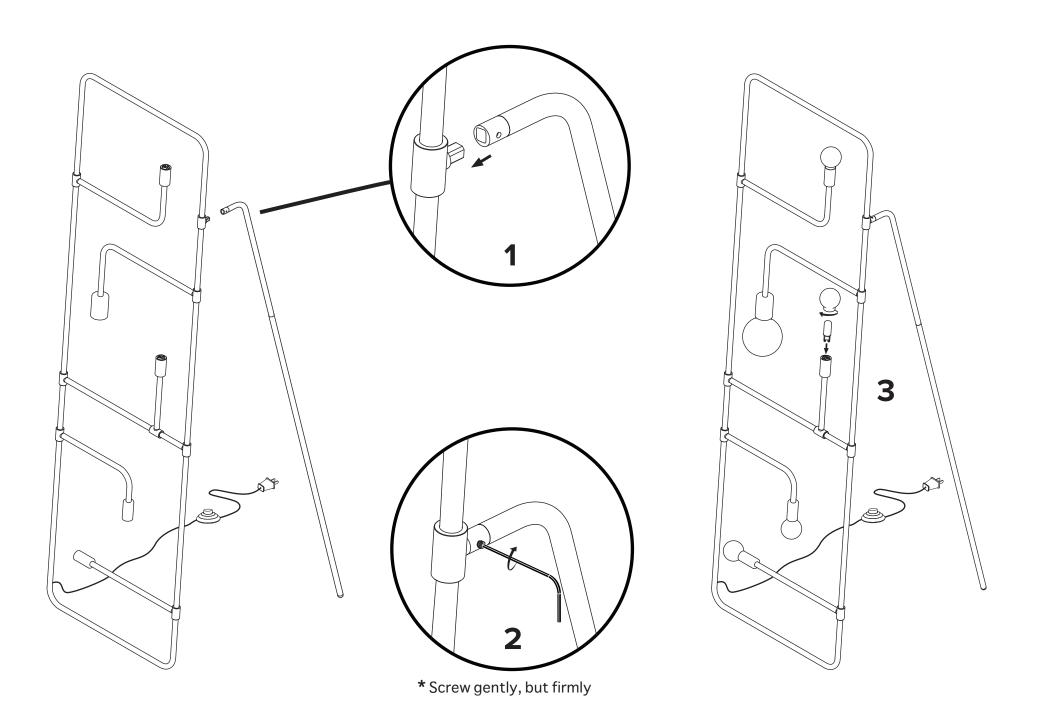

## **BEAUBIEN FLOOR**

**4** x

1 x

- Wear enclosed gloves when handling lamp
- Hold lamp by the frame
- Handle raw brass with care. Please consult lamp maintenance sheet on our web site