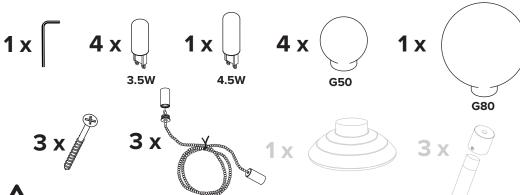

## **BEAUBIEN FLOOR**

**4** x

1 x

- Wear enclosed gloves when handling lamp
- Hold lamp by the frame
- Handle raw brass with care. Please consult lamp maintenance sheet on our web site