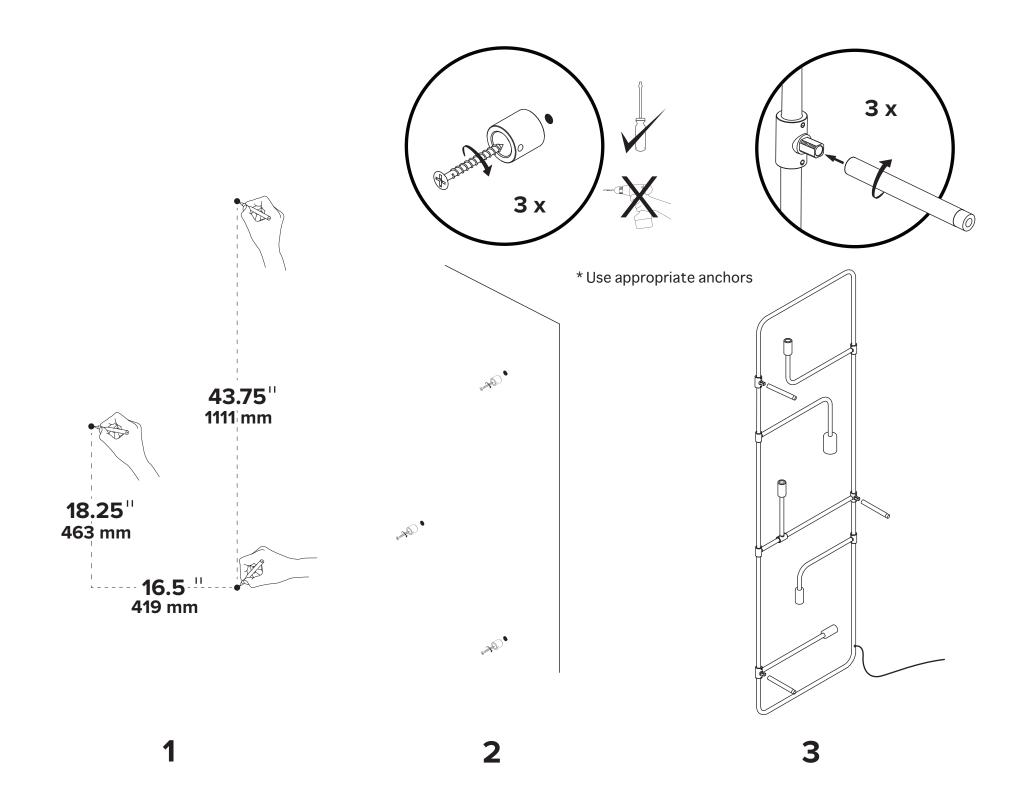

## **BEAUBIEN WALL**

- Use appropriate screws and anchors where necessary
- Wear enclosed gloves when handling lamp
- Hold lamp by the frame
- Handle raw brass with care. Please consult lamp maintenance sheet on our web site
- Wall mount only