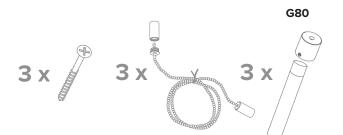

## **BEAUBIEN FLOOR**

**4** x

1 x

- Wear enclosed gloves when handling lamp
- Hold lamp by the frame
- Handle raw brass with care. Please consult lamp maintenance sheet on our web site