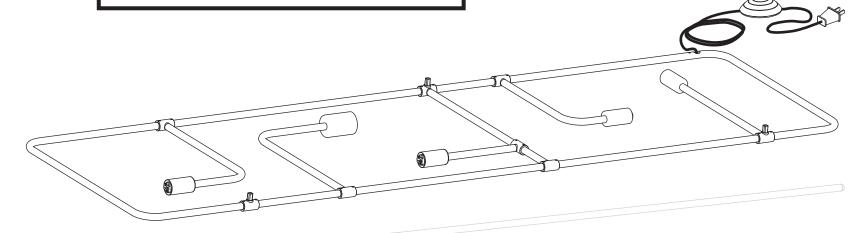

## **BEAUBIEN WALL**

- Use appropriate screws and anchors where necessary
- Wear enclosed gloves when handling lamp
- Hold lamp by the frame
- Handle raw brass with care. Please consult lamp maintenance sheet on our web site
- Wall mount only