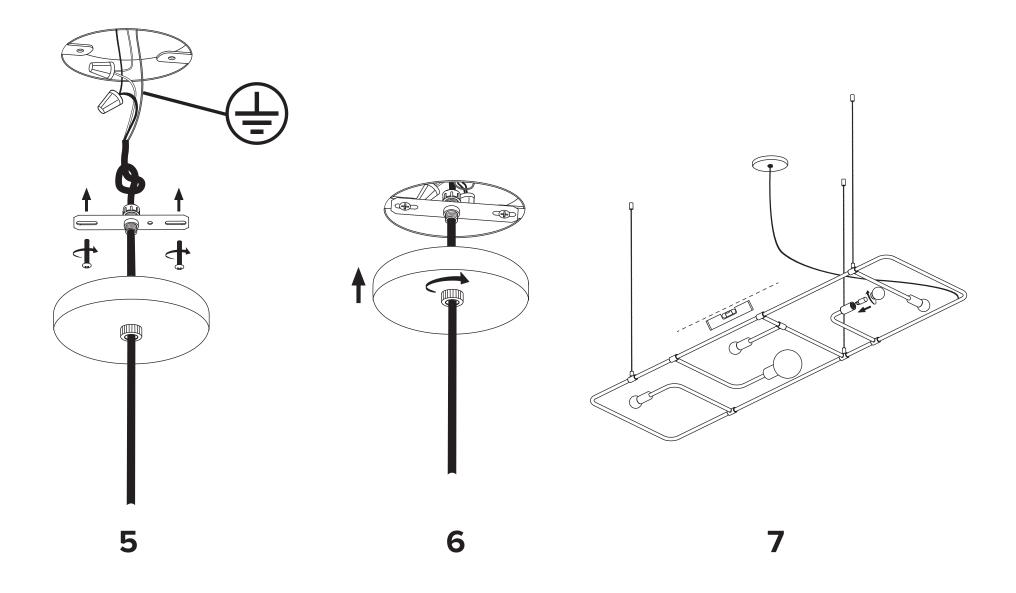

## **BEAUBIEN SUSPENSION**

- To be installed by an electrician to an electrical box
- Use appropriate screws and anchors where necessary. Do not use the wall anchors for the ceiling position
- Wear enclosed gloves when handling lamp
- Hold lamp by the frame
- Handle materials with care. Please consult lamp maintenance sheet on our web site