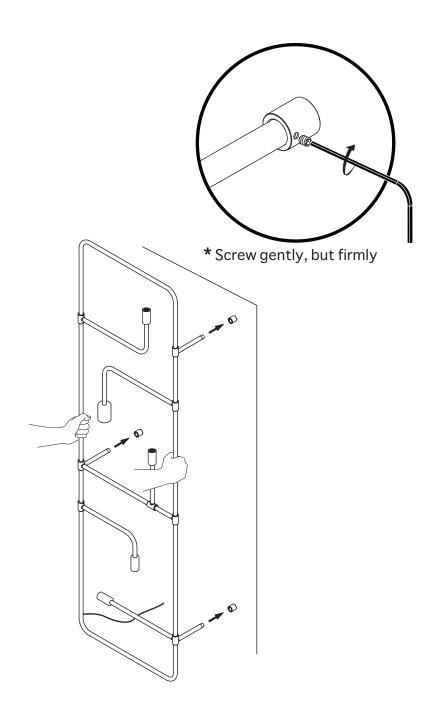

## **BEAUBIEN WALL**

- Use appropriate screws and anchors where necessary
- Wear enclosed gloves when handling lamp
- Hold lamp by the frame
- Handle raw brass with care. Please consult lamp maintenance sheet on our web site
- Wall mount only