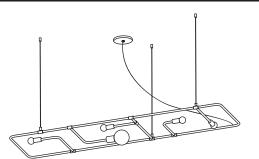

## **BEAUBIEN SUSPENSION**

- To be installed by an electrician to an electrical box
- Use appropriate screws and anchors where necessary. Do not use the wall anchors for the ceiling position
- Wear enclosed gloves when handling lamp
- Hold lamp by the frame
- Handle materials with care. Please consult lamp maintenance sheet on our web site

lamp weight 17 lbs / 7.7 kg