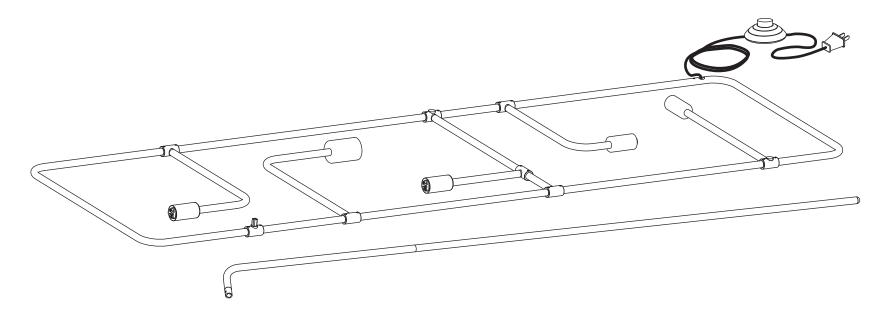

## **BEAUBIEN FLOOR**

- Wear enclosed gloves when handling lamp
- Hold lamp by the frame
- Handle raw brass with care. Please consult lamp maintenance sheet on our web site