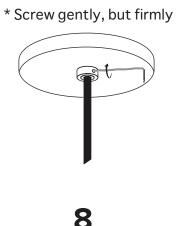

## **BEAUBIEN SUSPENSION**

- To be installed by an electrician to an electrical box
- Use appropriate screws and anchors where necessary. Do not use the wall anchors for the ceiling position
- Wear enclosed gloves when handling lamp
- Hold lamp by the frame
- Handle materials with care. Please consult lamp maintenance sheet on our web site