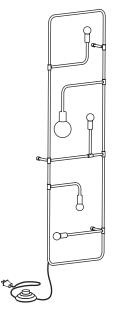

## **BEAUBIEN SUSPENSION**

- To be installed by an electrician to an electrical box
- Use appropriate screws and anchors where necessary. Do not use the wall anchors for the ceiling position
- Wear enclosed gloves when handling lamp
- Hold lamp by the frame
- Handle materials with care. Please consult lamp maintenance sheet on our web site

lamp weight 17 lbs / 7.7 kg