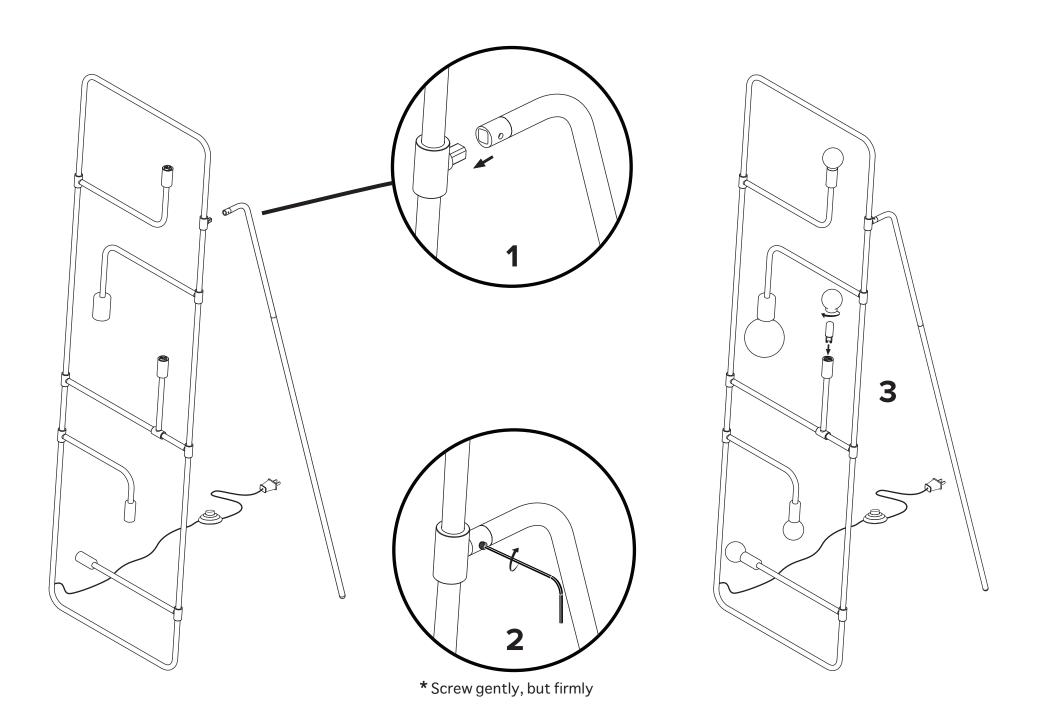

## **BEAUBIEN FLOOR**

- Wear enclosed gloves when handling lamp
- Hold lamp by the frame
- Handle raw brass with care. Please consult lamp maintenance sheet on our web site