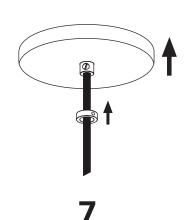

## **BEAUBIEN SUSPENSION**

- To be installed by an electrician to an electrical box
- Use appropriate screws and anchors where necessary. Do not use the wall anchors for the ceiling position
- Wear enclosed gloves when handling lamp
- Hold lamp by the frame
- Handle materials with care. Please consult lamp maintenance sheet on our web site