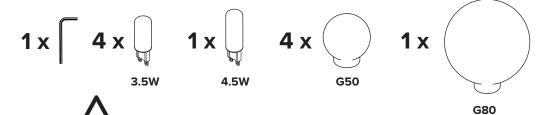

## **BEAUBIEN FLOOR**





- Wear enclosed gloves when handling lamp
- Hold lamp by the frame
- Handle raw brass with care. Please consult lamp maintenance sheet on our web site





## **BEAUBIEN SUSPENSION**



















- To be installed by an electrician to an electrical box
- Use appropriate screws and anchors where necessary. Do not use the wall anchors for the ceiling position
- Wear enclosed gloves when handling lamp
- Hold lamp by the frame
- Handle materials with care. Please consult lamp maintenance sheet on our web site

lamp weight 17 lbs / 7.7 kg



















## **BEAUBIEN WALL**

















- Wear enclosed gloves when handling lamp
- Hold lamp by the frame
- Handle raw brass with care. Please consult lamp maintenance sheet on our web site
- Wall mount only















4 5

## *