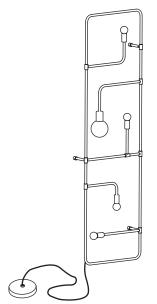

## **BEAUBIEN FLOOR**

- Wear enclosed gloves when handling lamp
- Hold lamp by the frame
- Handle raw brass with care. Please consult lamp maintenance sheet on our web site

## **BEAUBIEN SUSPENSION**

- To be installed by an electrician to an electrical box
- Use appropriate screws and anchors where necessary. Do not use the wall anchors for the ceiling position
- Wear enclosed gloves when handling lamp
- Hold lamp by the frame
- Handle materials with care. Please consult lamp maintenance sheet on our web site

## **BEAUBIEN WALL**

- Wear enclosed gloves when handling lamp
- Hold lamp by the frame
- Handle raw brass with care. Please consult lamp maintenance sheet on our web site
- Wall mount only

4 5

## **BEAUBIEN WALL**

- Use appropriate screws and anchors where necessary
- Wear enclosed gloves when handling lamp
- Hold lamp by the frame
- Handle raw brass with care. Please consult lamp maintenance sheet on our web site
- Wall mount only