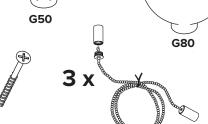

## **BEAUBIEN SUSPENSION**

- To be installed by an electrician to an electrical box
- Use appropriate screws and anchors where necessary. Do not use the wall anchors for the ceiling position
- Wear enclosed gloves when handling lamp
- Hold lamp by the frame
- Handle materials with care. Please consult lamp maintenance sheet on our web site