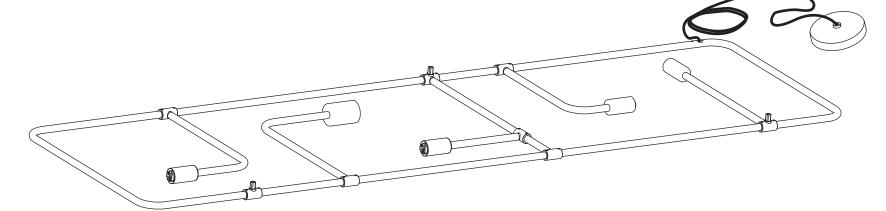

## **BEAUBIEN WALL**

- Wear enclosed gloves when handling lamp
- Hold lamp by the frame
- Handle raw brass with care. Please consult lamp maintenance sheet on our web site
- Wall mount only

4 5

## **BEAUBIEN WALL**

- Use appropriate screws and anchors where necessary
- Wear enclosed gloves when handling lamp
- Hold lamp by the frame
- Handle raw brass with care. Please consult lamp maintenance sheet on our web site
- Wall mount only