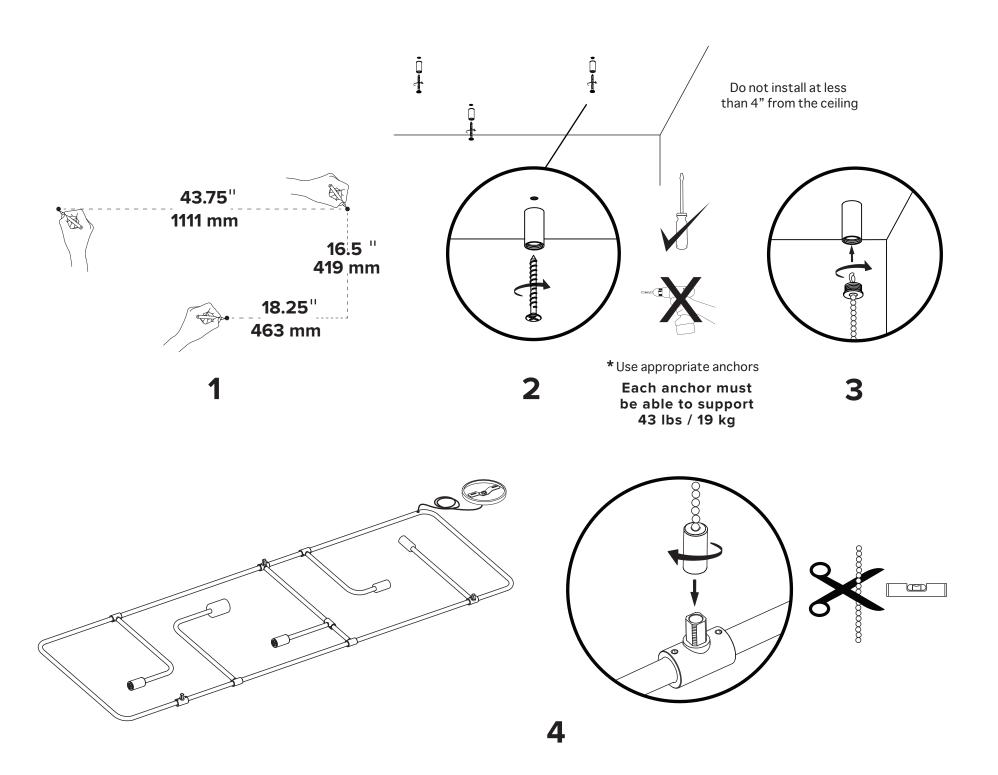

## **BEAUBIEN SUSPENSION**

- To be installed by an electrician to an electrical box
- Use appropriate screws and anchors where necessary. Do not use the wall anchors for the ceiling position
- Wear enclosed gloves when handling lamp
- Hold lamp by the frame
- Handle materials with care. Please consult lamp maintenance sheet on our web site

lamp weight 17 lbs / 7.7 kg