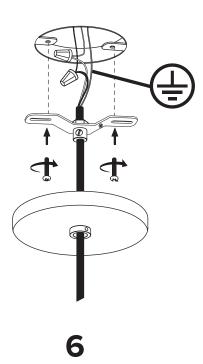

## **BEAUBIEN SUSPENSION**

- To be installed by an electrician to an electrical box
- Use appropriate screws and anchors where necessary. Do not use the wall anchors for the ceiling position
- Wear enclosed gloves when handling lamp
- Hold lamp by the frame
- Handle materials with care. Please consult lamp maintenance sheet on our web site