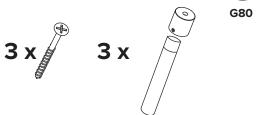

## **BEAUBIEN SUSPENSION**

- To be installed by an electrician to an electrical box
- Use appropriate screws and anchors where necessary. Do not use the wall anchors for the ceiling position
- Wear enclosed gloves when handling lamp
- Hold lamp by the frame
- Handle materials with care. Please consult lamp maintenance sheet on our web site

## **BEAUBIEN WALL**

- Use appropriate screws and anchors where necessary
- Wear enclosed gloves when handling lamp
- Hold lamp by the frame
- Handle raw brass with care. Please consult lamp maintenance sheet on our web site
- Wall mount only