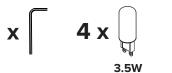

## **BEAUBIEN SUSPENSION**

- To be installed by an electrician to an electrical box
- Use appropriate screws and anchors where necessary. Do not use the wall anchors for the ceiling position
- Wear enclosed gloves when handling lamp
- Hold lamp by the frame
- Handle materials with care. Please consult lamp maintenance sheet on our web site