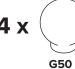

## **BEAUBIEN FLOOR**





- Wear enclosed gloves when handling lamp
- Hold lamp by the frame
- Handle raw brass with care. Please consult lamp maintenance sheet on our web site





## **BEAUBIEN SUSPENSION**



















- To be installed by an electrician to an electrical box
- Use appropriate screws and anchors where necessary. Do not use the wall anchors for the ceiling position
- Wear enclosed gloves when handling lamp
- Hold lamp by the frame
- Handle materials with care. Please consult lamp maintenance sheet on our web site

lamp weight 17 lbs / 7.7 kg



















## **BEAUBIEN WALL**

















- Wear enclosed gloves when handling lamp
- Hold lamp by the frame
- Handle raw brass with care. Please consult lamp maintenance sheet on our web site
- Wall mount only















4 5

## **BEAUBIEN WALL**

















- Use appropriate screws and anchors where necessary
- Wear enclosed gloves when handling lamp
- Hold lamp by the frame
- Handle raw brass with care. Please consult