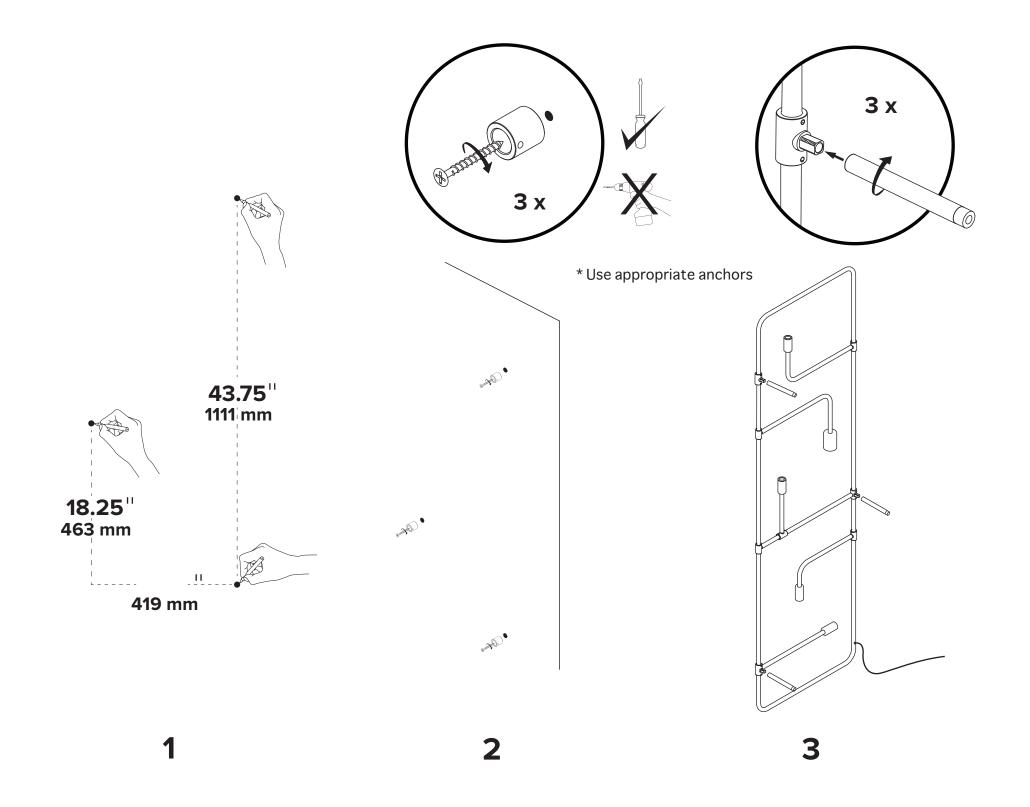

## **BEAUBIEN WALL**

- Use appropriate screws and anchors where necessary
- Wear enclosed gloves when handling lamp
- Hold lamp by the frame
- Handle raw brass with care. Please consult lamp maintenance sheet on our web site
- Wall mount only