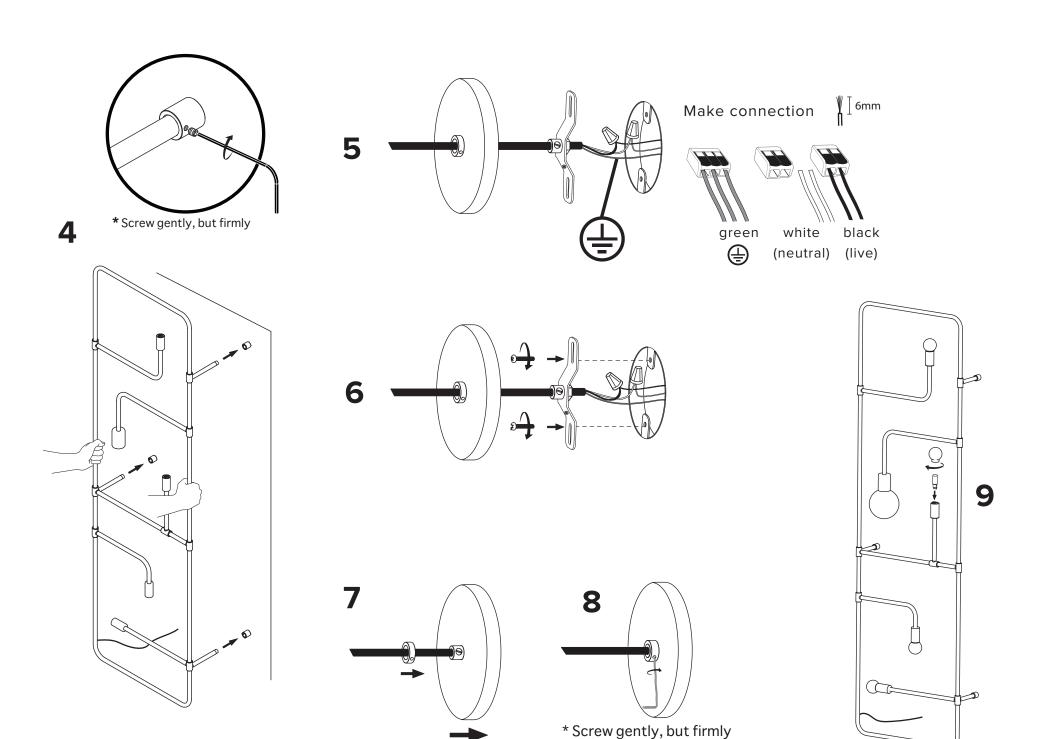

## **BEAUBIEN SUSPENSION**

- To be installed by an electrician to an electrical box
- Use appropriate screws and anchors where necessary. Do not use the wall anchors for the ceiling position
- Wear enclosed gloves when handling lamp
- Hold lamp by the frame
- Handle materials with care. Please consult lamp maintenance sheet on our web site