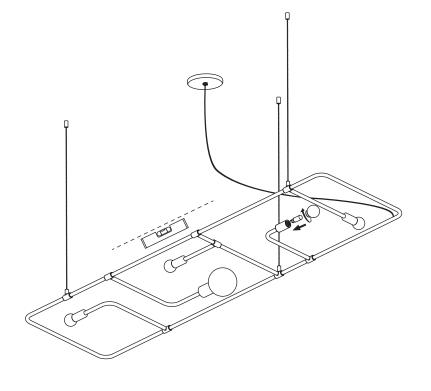

## **BEAUBIEN SUSPENSION**

- To be installed by an electrician to an electrical box
- Use appropriate screws and anchors where necessary. Do not use the wall anchors for the ceiling position
- Wear enclosed gloves when handling lamp
- Hold lamp by the frame
- Handle materials with care. Please consult lamp maintenance sheet on our web site

lamp weight 17 lbs / 7.7 kg