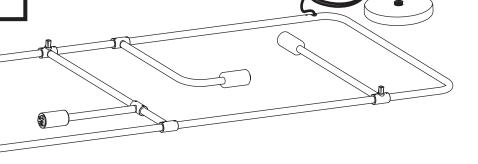

## **BEAUBIEN SUSPENSION**

- To be installed by an electrician to an electrical box
- Use appropriate screws and anchors where necessary. Do not use the wall anchors for the ceiling position
- Wear enclosed gloves when handling lamp
- Hold lamp by the frame
- Handle materials with care. Please consult lamp maintenance sheet on our web site