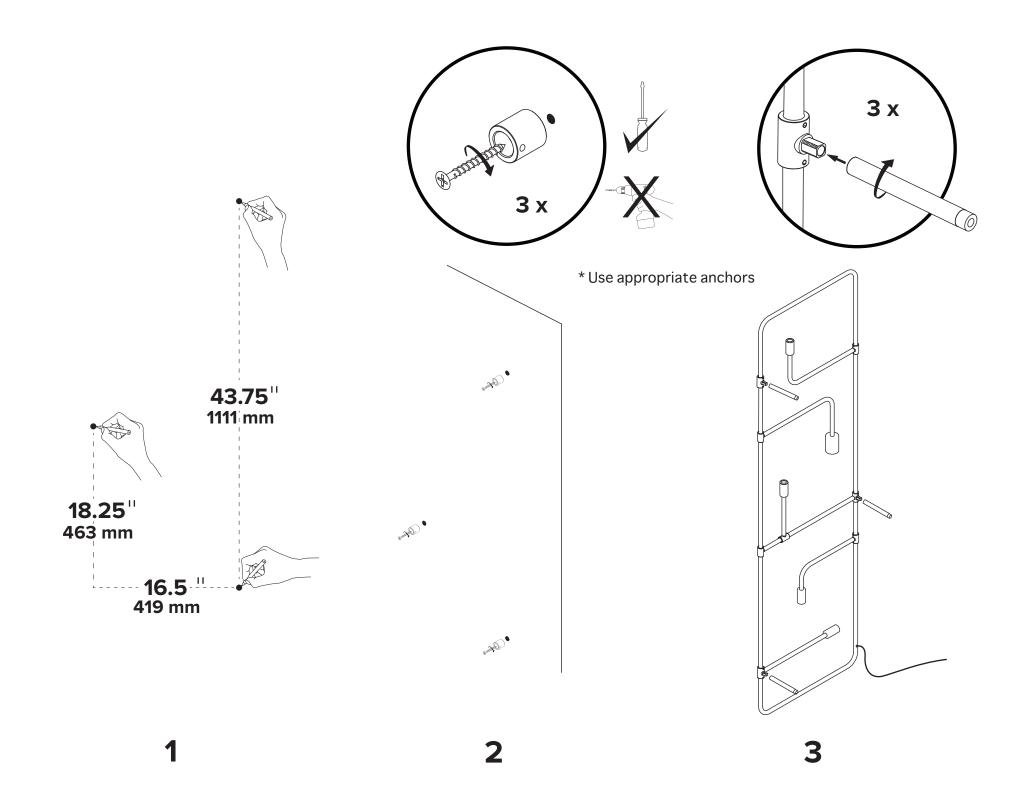

## **BEAUBIEN WALL**

- Use appropriate screws and anchors where necessary
- Wear enclosed gloves when handling lamp
- Hold lamp by the frame
- Handle raw brass with care. Please consult lamp maintenance sheet on our web site
- Wall mount only