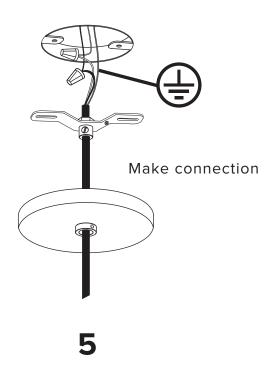

## **BEAUBIEN SUSPENSION**

- To be installed by an electrician to an electrical box
- Use appropriate screws and anchors where necessary. Do not use the wall anchors for the ceiling position
- Wear enclosed gloves when handling lamp
- Hold lamp by the frame
- Handle materials with care. Please consult lamp maintenance sheet on our web site