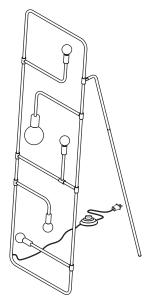

## **BEAUBIEN FLOOR**

- Wear enclosed gloves when handling lamp
- Hold lamp by the frame
- Handle raw brass with care. Please consult lamp maintenance sheet on our web site