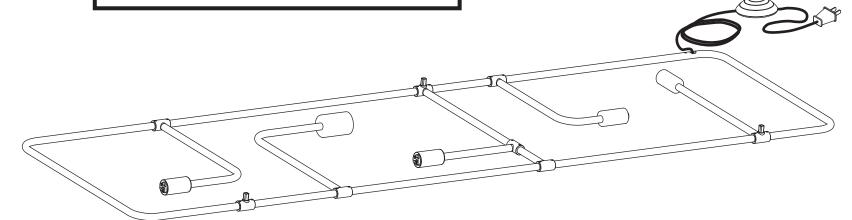

## **BEAUBIEN WALL**

- Use appropriate screws and anchors where necessary
- Wear enclosed gloves when handling lamp
- Hold lamp by the frame
- Handle raw brass with care. Please consult lamp maintenance sheet on our web site
- Wall mount only