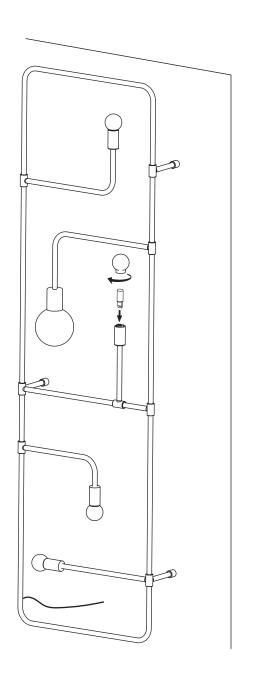

## **BEAUBIEN WALL**

- Wear enclosed gloves when handling lamp
- Hold lamp by the frame
- Handle raw brass with care. Please consult lamp maintenance sheet on our web site
- Wall mount only

4 5

## **BEAUBIEN WALL**

- Use appropriate screws and anchors where necessary
- Wear enclosed gloves when handling lamp
- Hold lamp by the frame
- Handle raw brass with care. Please consult lamp maintenance sheet on our web site
- Wall mount only