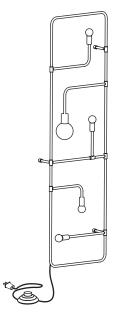

## **BEAUBIEN WALL**

- Use appropriate screws and anchors where necessary
- Wear enclosed gloves when handling lamp
- Hold lamp by the frame
- Handle raw brass with care. Please consult lamp maintenance sheet on our web site
- Wall mount only