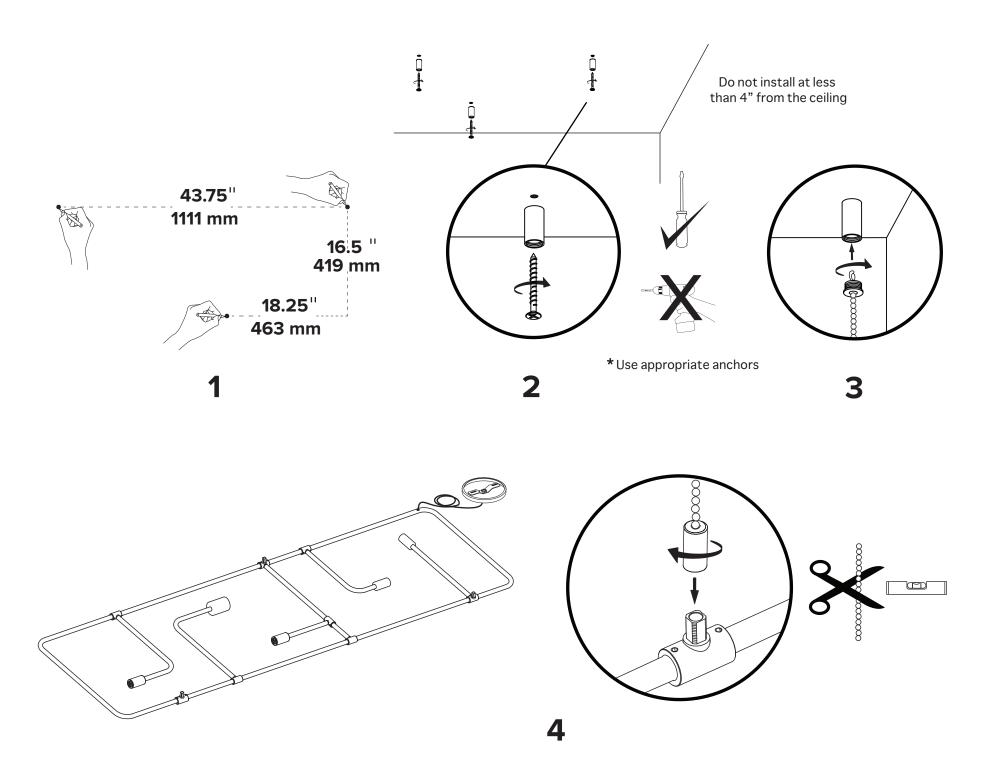

## **BEAUBIEN SUSPENSION**

- To be installed by an electrician to an electrical box
- Use appropriate screws and anchors where necessary. Do not use the wall anchors for the ceiling position
- Wear enclosed gloves when handling lamp
- Hold lamp by the frame
- Handle materials with care. Please consult lamp maintenance sheet on our web site