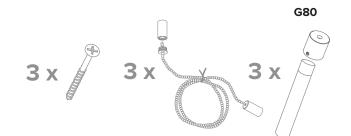

## **BEAUBIEN FLOOR**

4 x

1 x

- Wear enclosed gloves when handling lamp
- Hold lamp by the frame
- Handle raw brass with care. Please consult lamp maintenance sheet on our web site