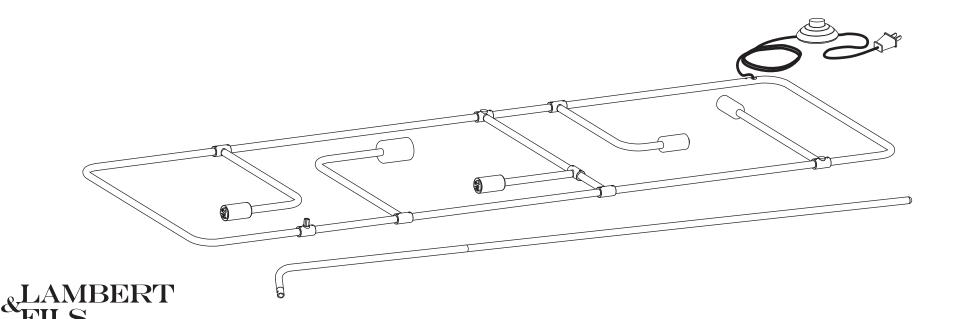

## **BEAUBIEN FLOOR**

4 x

1 x

- Wear enclosed gloves when handling lamp
- Hold lamp by the frame
- Handle raw brass with care. Please consult lamp maintenance sheet on our web site