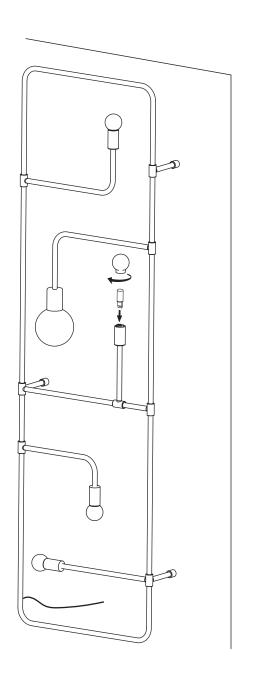

## **BEAUBIEN WALL**

- Use appropriate screws and anchors where necessary
- Wear enclosed gloves when handling lamp
- Hold lamp by the frame
- Handle raw brass with care. Please consult lamp maintenance sheet on our web site
- Wall mount only