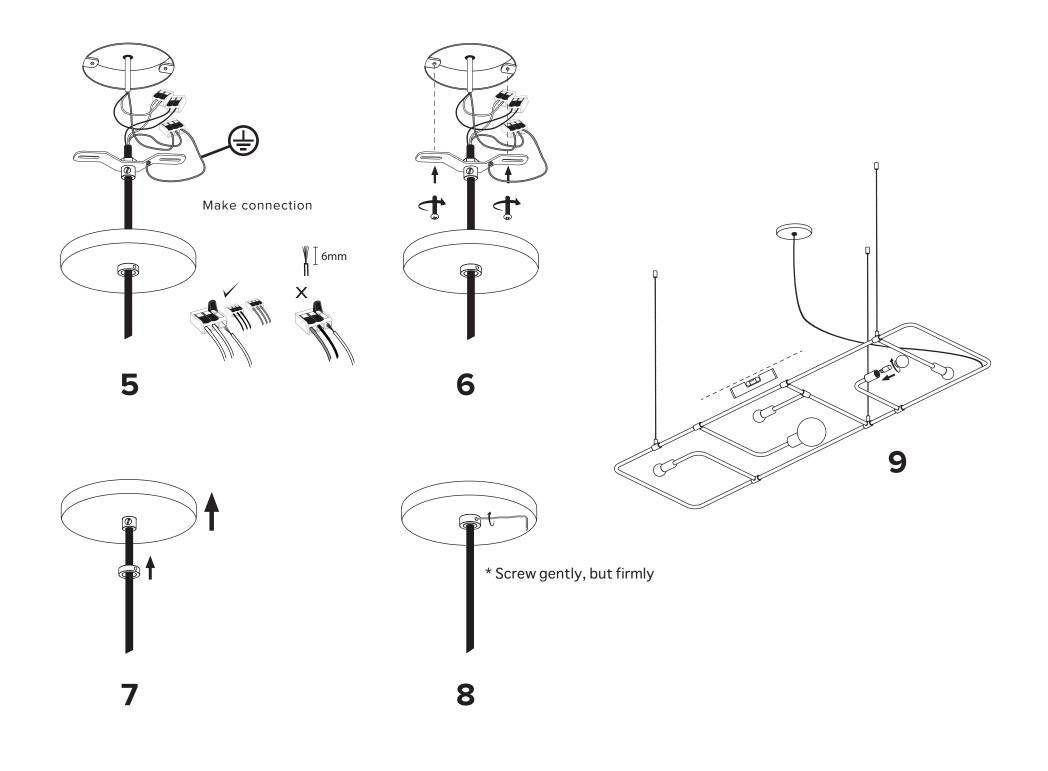

## **BEAUBIEN SUSPENSION**

- To be installed by an electrician to an electrical box
- Use appropriate screws and anchors where necessary. Do not use the wall anchors for the ceiling position
- Wear enclosed gloves when handling lamp
- Hold lamp by the frame
- Handle materials with care. Please consult lamp maintenance sheet on our web site