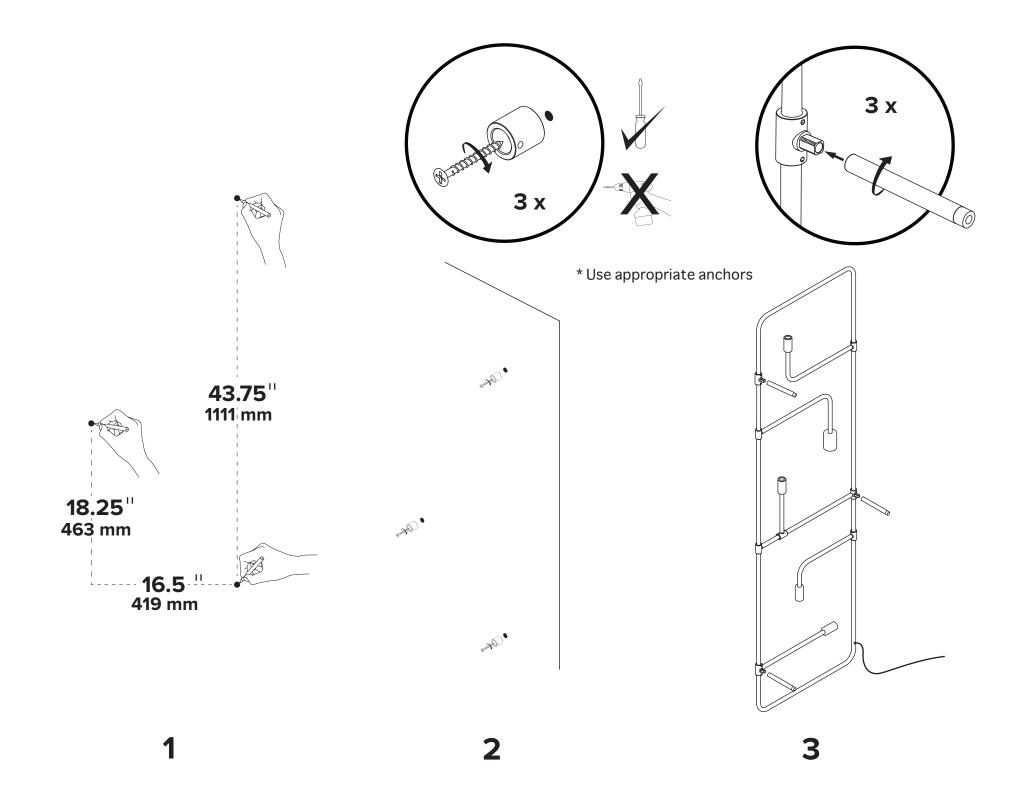

## **BEAUBIEN WALL**

- Use appropriate screws and anchors where necessary
- Wear enclosed gloves when handling lamp
- Hold lamp by the frame
- Handle raw brass with care. Please consult lamp maintenance sheet on our web site
- Wall mount only