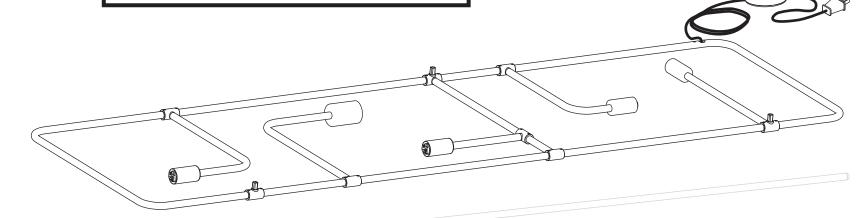

## **BEAUBIEN WALL**

- Use appropriate screws and anchors where necessary
- Wear enclosed gloves when handling lamp
- Hold lamp by the frame
- Handle raw brass with care. Please consult lamp maintenance sheet on our web site
- Wall mount only