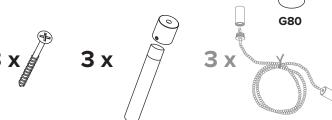

## **BEAUBIEN WALL**

- Use appropriate screws and anchors where necessary
- Wear enclosed gloves when handling lamp
- Hold lamp by the frame
- Handle raw brass with care. Please consult lamp maintenance sheet on our web site
- Wall mount only