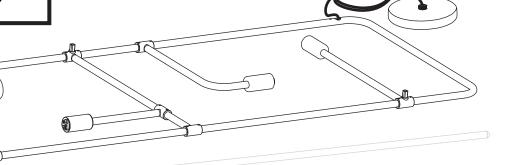

## **BEAUBIEN SUSPENSION**

- To be installed by an electrician to an electrical box
- Use appropriate screws and anchors where necessary. Do not use the wall anchors for the ceiling position
- Wear enclosed gloves when handling lamp
- Hold lamp by the frame
- Handle materials with care. Please consult lamp maintenance sheet on our web site