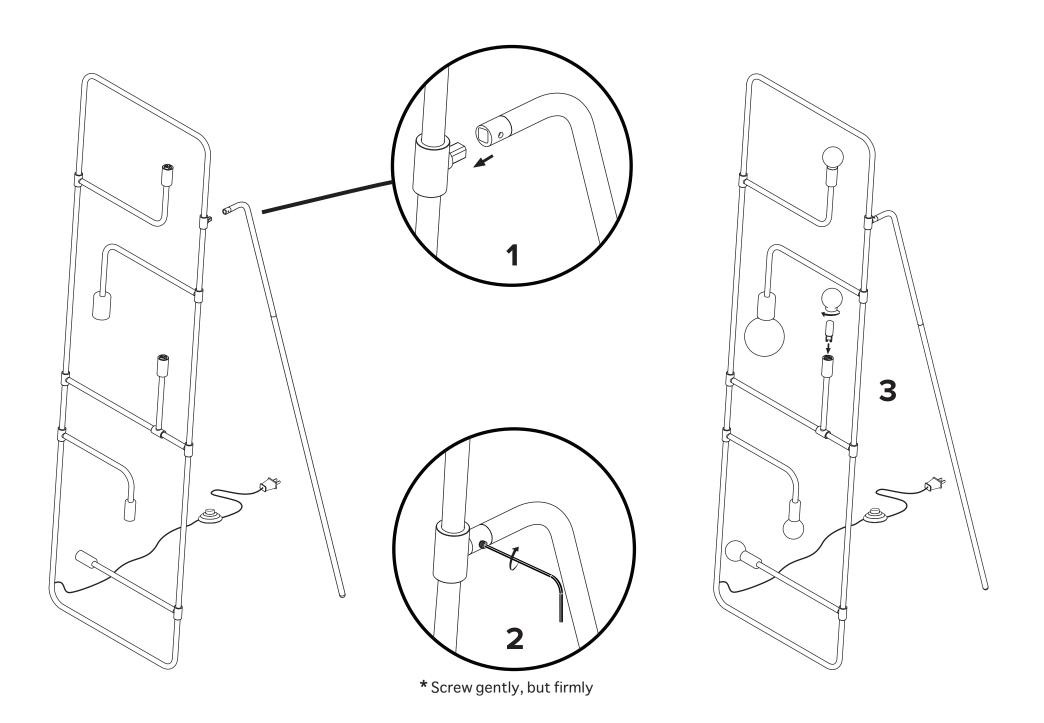

## **BEAUBIEN FLOOR**

4 x

1 x

- Wear enclosed gloves when handling lamp
- Hold lamp by the frame
- Handle raw brass with care. Please consult lamp maintenance sheet on our web site