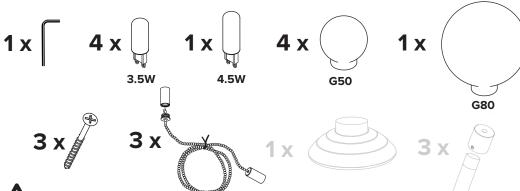

## **BEAUBIEN WALL**

- Use appropriate screws and anchors where necessary
- Wear enclosed gloves when handling lamp
- Hold lamp by the frame
- Handle raw brass with care. Please consult lamp maintenance sheet on our web site
- Wall mount only