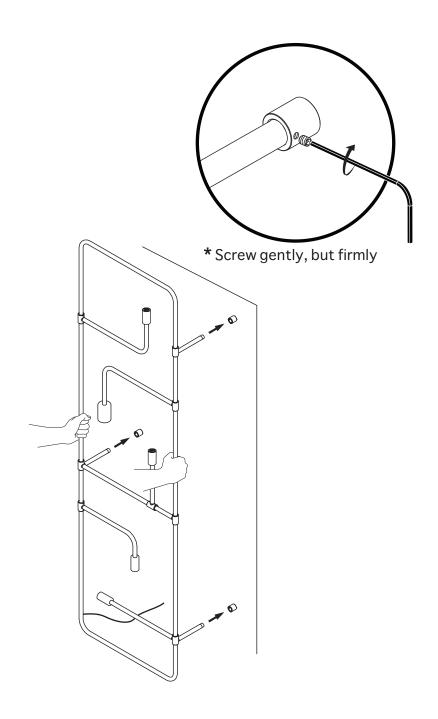

## **BEAUBIEN WALL**

- Use appropriate screws and anchors where necessary
- Wear enclosed gloves when handling lamp
- Hold lamp by the frame
- Handle raw brass with care. Please consult lamp maintenance sheet on our web site
- Wall mount only