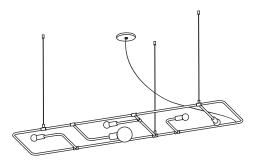

## **BEAUBIEN SUSPENSION**

- To be installed by an electrician to an electrical box
- Use appropriate screws and anchors where necessary. Do not use the wall anchors for the ceiling position
- Wear enclosed gloves when handling lamp
- Hold lamp by the frame
- Handle materials with care. Please consult lamp maintenance sheet on our web site