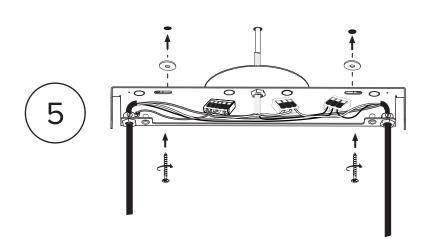

Insert anti-abrasive heat sleeve before making your connection.

SMALL SPACING WASHER

Avoid scuffing wires during this operation.

Ensure no wires are clipped or pinched during this operation.

lambert&fils