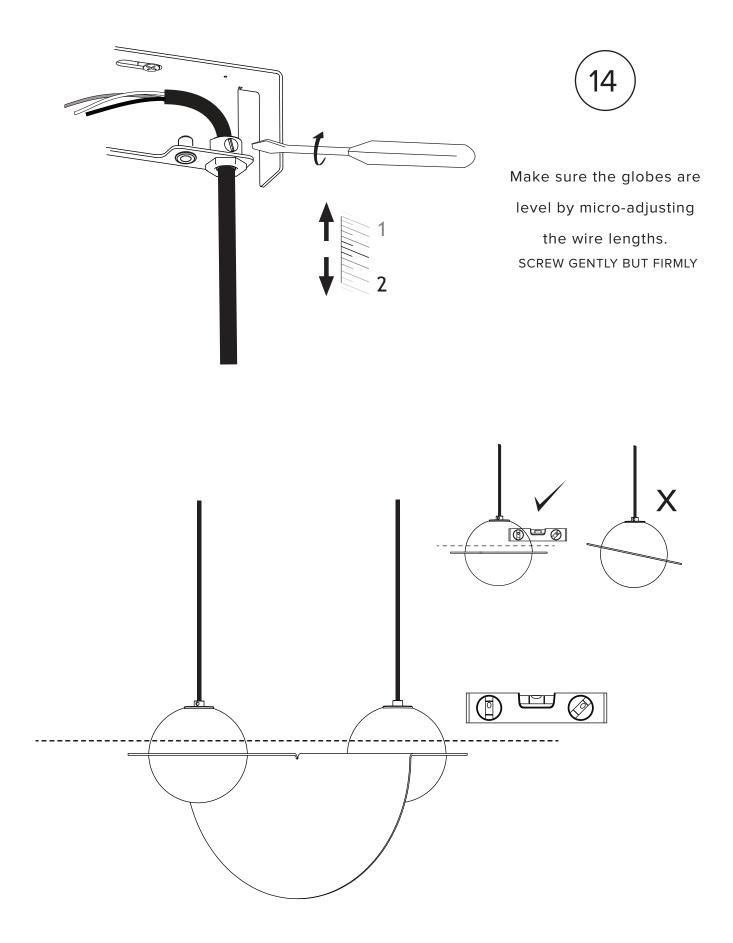

Insert anti-abrasive heat sleeve before making your connection.

SMALL SPACING WASHER

Avoid scuffing wires during this operation.

Ensure no wires are clipped or pinched during this operation.

lambert&fils