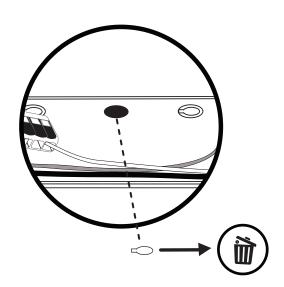

Knockout selected hole depending on desired electrical box alignment.

Before marking your anchor locations, align the ceiling bracket with the center of your junction box.

Make sure to use appropriate anchors for ceiling material.