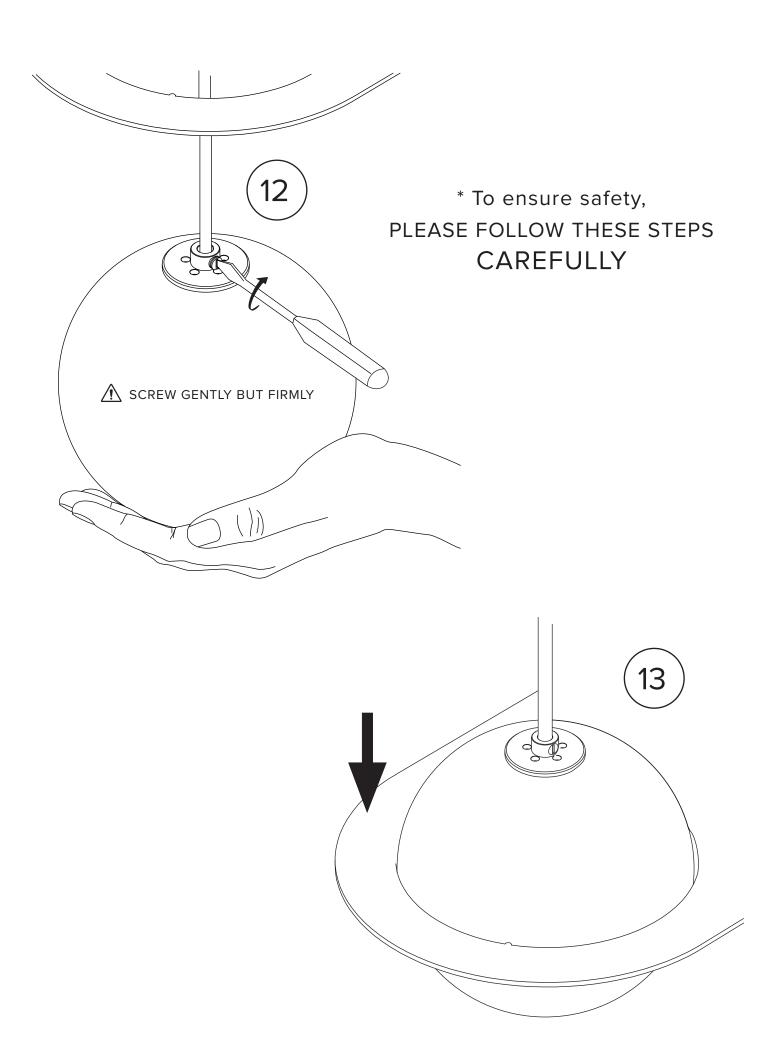

Insert anti-abrasive heat sleeve before making your connection.

SMALL SPACING WASHER

Avoid scuffing wires during this operation.

Ensure no wires are clipped or pinched during this operation.

lambert&fils