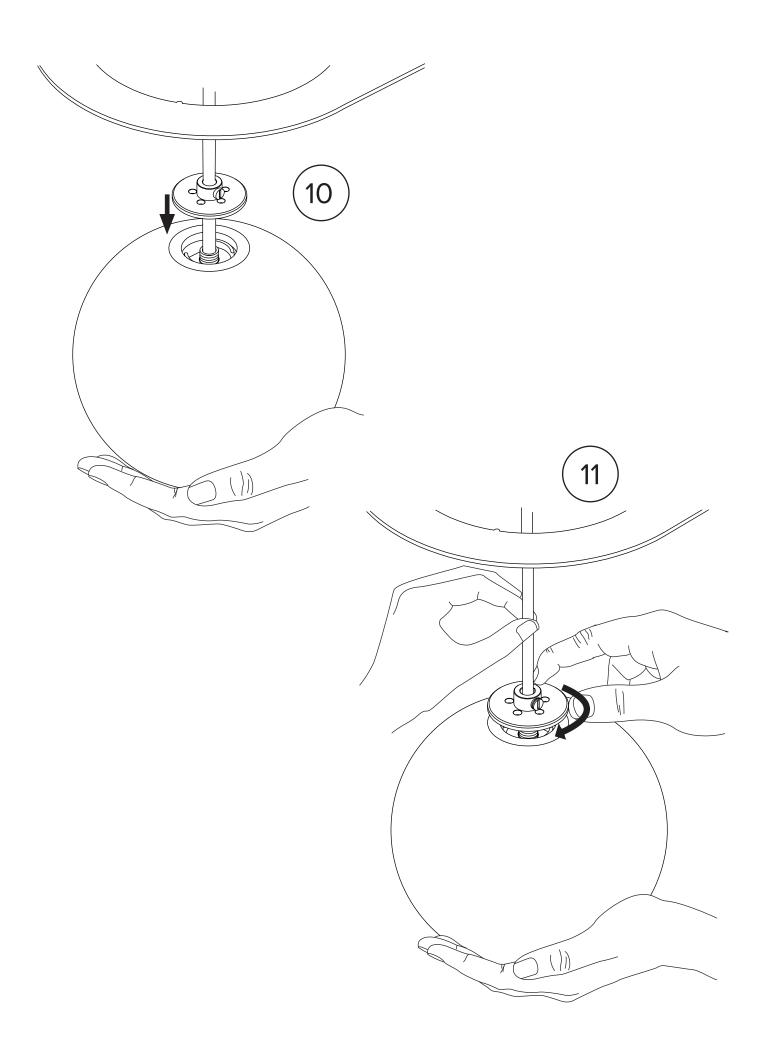

Insert anti-abrasive heat sleeve before making your connection.

SMALL SPACING WASHER

Avoid scuffing wires during this operation.

Ensure no wires are clipped or pinched during this operation.

lambert&fils