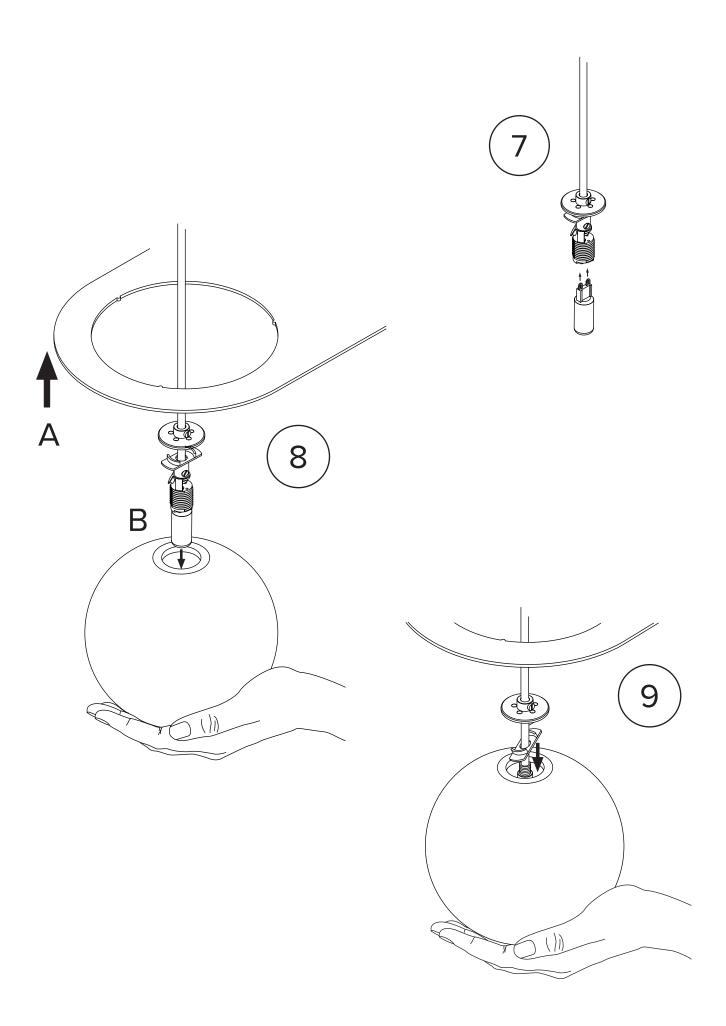

Insert anti-abrasive heat sleeve before making your connection.

SMALL SPACING WASHER

Avoid scuffing wires during this operation.

Ensure no wires are clipped or pinched during this operation.

lambert&fils