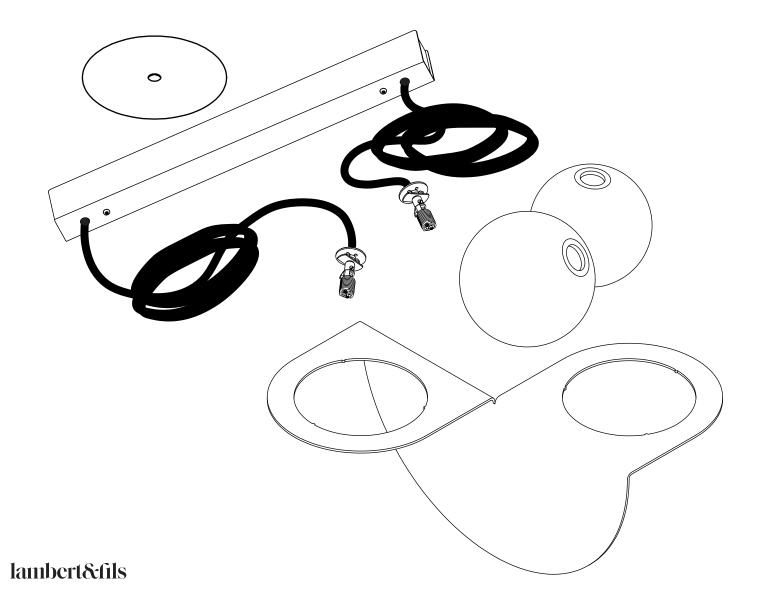

Knockout selected hole depending on desired electrical box alignment.

Before marking your anchor locations, align the ceiling bracket with the center of your junction box.

Make sure to use appropriate anchors for ceiling material.