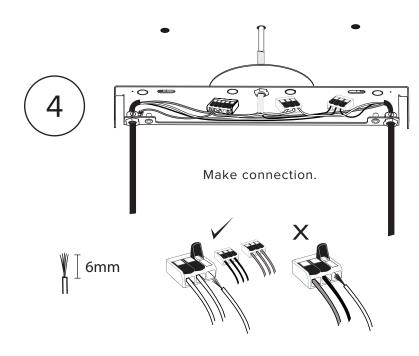

Insert anti-abrasive heat sleeve before making your connection.

SMALL SPACING WASHER

Avoid scuffing wires during this operation.

Ensure no wires are clipped or pinched during this operation.

lambert&fils