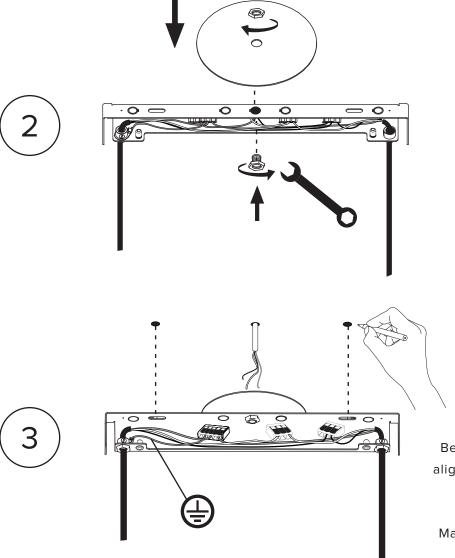

Knockout selected hole depending on desired electrical box alignment.

Before marking your anchor locations, align the ceiling bracket with the center of your junction box.

Make sure to use appropriate anchors for ceiling material.