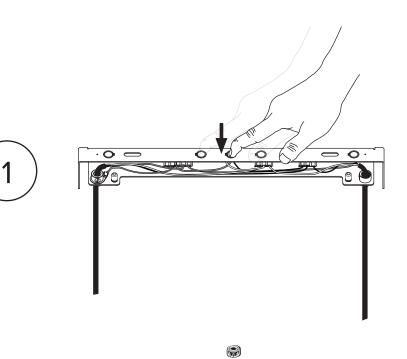

Knockout selected hole depending on desired electrical box alignment.

Before marking your anchor locations, align the ceiling bracket with the center of your junction box.

Make sure to use appropriate anchors for ceiling material.