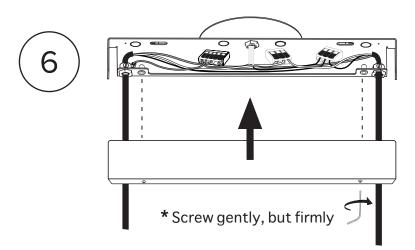

## LAURENT 01



- \_!
- To be installed by an electrician to an electrical box
- Use appropriate screws and anchors where necessary
- Wear enclosed gloves when handling lamp
- Handle materials with care. Please consult lamp maintenance sheet on our web site
- Should be used exclusively as a lamp and not as a shelving, display or hanging unit











Knockout selected hole depending on desired electrical box alignment.



Before marking your anchor locations, align the ceiling bracket with the center of your junction box.

Make sure to use appropriate anchors for ceiling material.





Insert anti-abrasive heat sleeve before making your connection.





SMALL SPACING WASHER



Avoid scuffing wires during this operation.



Ensure no wires are clipped or pinched during this operation.











lambert&fils