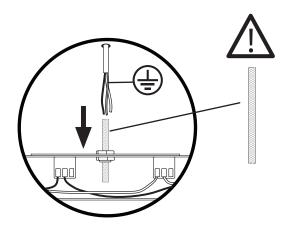

Insert anti-abrasive heat sleeve before making your connection.

SMALL SPACING WASHER

Avoid scuffing wires during this operation.

Ensure no wires are clipped or pinched during this operation.

lambert&fils