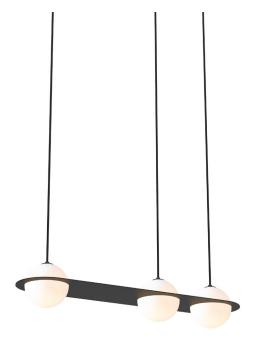

## LAURENT 07

| type           | suspension                   | suspension                                                                                                                                                           |  |  |  |  |  |
|----------------|------------------------------|----------------------------------------------------------------------------------------------------------------------------------------------------------------------|--|--|--|--|--|
| materials      | sphere:<br>frame:            | handblown opaline glass<br>polished brass<br>or powder coated aluminum<br>or nickel plated steel                                                                     |  |  |  |  |  |
|                | hardware:                    | polished brass<br>or powder coated aluminium                                                                                                                         |  |  |  |  |  |
|                | wire:                        | nylon                                                                                                                                                                |  |  |  |  |  |
| weight         | 11,5 lb / 5 kg               | 11,5 lb / 5 kg                                                                                                                                                       |  |  |  |  |  |
| light bulb     | ( ,,                         | LED (included), 4,5W<br>(see lightbulb section for specifications)                                                                                                   |  |  |  |  |  |
| sockets        | G9                           | G9                                                                                                                                                                   |  |  |  |  |  |
| voltage        | 120V / 240V                  | 120V / 240V                                                                                                                                                          |  |  |  |  |  |
| dimmer         | refer to our reco            | refer to our recommended list of dimmer models                                                                                                                       |  |  |  |  |  |
| certifications | °∰us C€≟                     |                                                                                                                                                                      |  |  |  |  |  |
| notes          | – additional charg<br>orders | <ul> <li>must be installed by an electrician</li> <li>additional charges for modifications or for special orders</li> <li>lead time between 8 to 9 weeks.</li> </ul> |  |  |  |  |  |