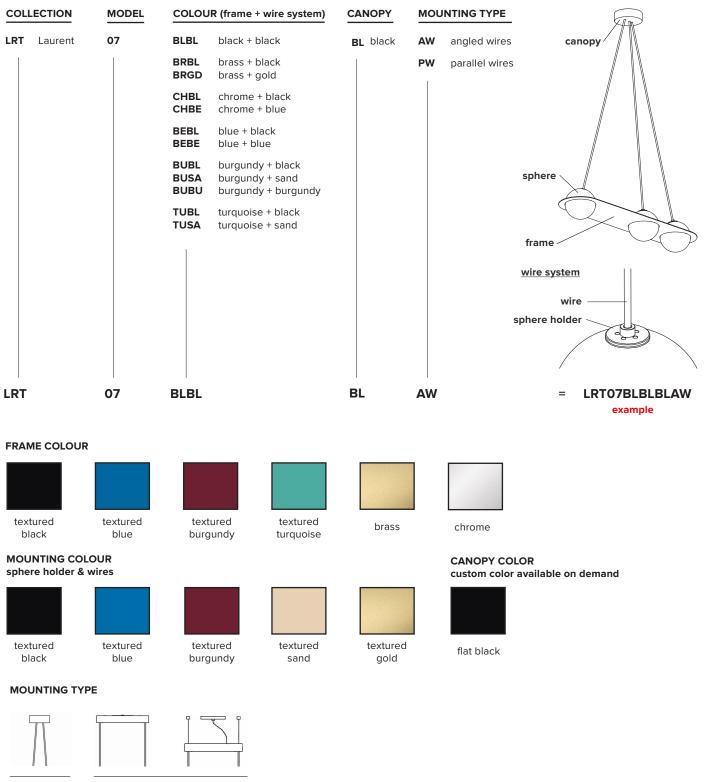

mmended list of dimmer models                                                                                                                       |  |  |  |  |  |
| certifications | °∰us C€≟                     |                                                                                                                                                                      |  |  |  |  |  |
| notes          | – additional charg<br>orders | <ul> <li>must be installed by an electrician</li> <li>additional charges for modifications or for special orders</li> <li>lead time between 8 to 9 weeks.</li> </ul> |  |  |  |  |  |

- dimensions are approximate and may vary slightly.

parallel wires

#### parallel wires with offset connection

angled wires



# lambert&fils

## **ORDER GUIDE: SKU**



angled wires

parallel wires

# lambert&fils

## LIGHT BULB & DIMMER SPECIFICATIONS

#### **G9 SOCKETS**



**-----**+ [

Frosted 4.5W 100V-120V / 240V 450 Lumens 2700 K 25 000 H CRI ≥80 2 years warranty

**DIMMER LIST COMPATIBILITY FOR G9 LED BULBS - 120V** 

. €

The dimming technology offering the best results is ELV (electronic low voltage) dimmers with reverse phase or trailing edge control.

| DIMMER BRAND     | MODEL NUMBER   | MAX LEVEL |     | FLICKERING | OVERALL QUOTE |
|------------------|----------------|-----------|-----|------------|---------------|
| LUTRON - MAESTRO | MAELV-600      | 100%      | 0%  | 0%-10%     | good          |
| LUTRON - SKYLARK | SELV-300P      | 100%      | 0%  | no         | very good     |
| LUTRON - SKYLARK | SELV-303P      | 100%      | 0%  | n