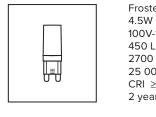

#### **G9 SOCKETS**

**-----**+ [

Frosted 4.5W 100V-120V / 240V 450 Lumens 2700 K 25 000 H CRI ≥80 2 years warranty

**DIMMER LIST COMPATIBILITY FOR G9 LED BULBS - 120V** 

. €

The dimming technology offering the best results is ELV (electronic low voltage) dimmers with reverse phase or trailing edge control.