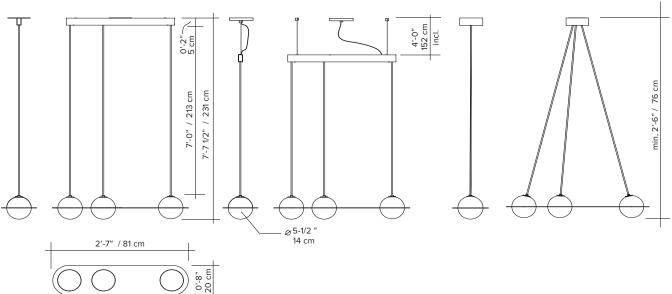

to our reco            | refer to our recommended list of dimmer models                                                                                                                       |  |  |  |  |  |
| certifications | °∰us C€≟                     |                                                                                                                                                                      |  |  |  |  |  |
| notes          | – additional charg<br>orders | <ul> <li>must be installed by an electrician</li> <li>additional charges for modifications or for special orders</li> <li>lead time between 8 to 9 weeks.</li> </ul> |  |  |  |  |  |

- dimensions are approximate and may vary slightly.

parallel wires

#### parallel wires with offset connection

angled wires



# lambert&fils

## **ORDER GUIDE: SKU**



angled wires

parallel wires

# lambert&fils

## LIGHT BULB & DIMMER SPECIFICATIONS

#### **G9 SOCKETS**



**-----**+ [

Frosted 4.5W 100V-120V / 240V 450 Lumens 2700 K 25 000 H CRI ≥80 2 years warranty

**DIMMER LIST COMPATIBILITY FOR G9 LED BULBS - 120V** 

. €

The dimming technology offering the best results is ELV (electronic low voltage) dimmers with reverse phase or trailing edge control.

| DIMMER BRAND     | MODEL NUMBER   | MAX LEVEL |     | FLICKERING | OVERALL QUOTE |
|------------------|----------------|-----------|-----|------------|---------------|
| LUTRON - MAESTRO | MAELV-600      | 100%      | 0%  | 0%-10%     | good          |
| LUTRON - SKYLARK | SELV-300P      | 100%      | 0%  | no         | very good     |
| LUTRON - SKY