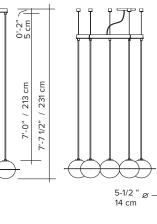

|  |  |  |  |
| certifications |                                                                                                                                                                      |                                                                                                  |  |  |  |  |
| -              | <ul> <li>must be installed by an electrician</li> <li>additional charges for modifications or for special orders</li> <li>lead time between 8 to 9 weeks.</li> </ul> |                                                                                                  |  |  |  |  |

- dimensions are approximate and may vary slightly.

#### parallel wires



angled wires









# lambert&fils

## **ORDER GUIDE: SKU**



angled wires

parallel wires

# lambert&fils

## LIGHT BULB & DIMMER SPECIFICATIONS

#### **G9 SOCKETS**



+ 🗖 + 🗖 –

Frosted 4.5W 100V-120V / 240V 450 Lumens 2700 K 25 000 H CRI ≥80 2 years warranty

**DIMMER LIST COMPATIBILITY FOR G9 LED BULBS - 120V** 

.€

The dimming technology offering the best results is ELV (electronic low voltage) dimmers with reverse phase or trailing edge control.

| DIMMER BRAND     | MODEL NUMBER   | MAX LEVEL | MIN LEVEL | FLICKERING | OVERALL QUOTE |
|------------------|----------------|-----------|-----------|------------|---------------|
| LUTRON - MAESTRO | MAELV-600      | 100%      | 0%        | 0%-10%     | good          |
| LUTRON - SKYLARK | SELV-300P      | 100%      | 0%        | no         | very goo