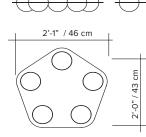

|                                                                                                  |  |  |  |  |
| certifications |                                                                                                                                                                      |                                                                                                  |  |  |  |  |
| -              | <ul> <li>must be installed by an electrician</li> <li>additional charges for modifications or for special orders</li> <li>lead time between 8 to 9 weeks.</li> </ul> |                                                                                                  |  |  |  |  |

- dimensions are approximate and may vary slightly.

#### parallel wires



angled wires









# lambert&fils

## **ORDER GUIDE: SKU**



angled wires

parallel wires

# lambert&fils

## LIGHT BULB & DIMMER SPECIFICATIONS

#### **G9 SOCKETS**



+ 🗖 + 🗖 –

Frosted 4.5W 100V-120V / 240V 450 Lumens 2700 K 25 000 H CRI ≥80 2 years warranty

**DIMMER LIST COMPATIBILITY FOR G9 LED BULBS - 120V** 

.€

The dimming technology offering the best results is ELV (electronic low voltage) dimmers with reverse phase or trailing edge control.

| DIMMER BRAND     | MODEL NUMBER   | MAX LEVEL | MIN LEVEL | FLICKERING | OVERALL QUOTE |
|------------------|----------------|-----------|-----------|------------|---------------|
| LUTRON - MAESTRO | MAELV-600      | 100%      | 0%        | 0%-10%     | good          |
| LUTRON - SKYLARK | SELV-300P      | 100%      | 0%        | no         | very g