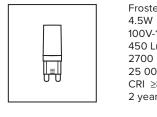

#### **G9 SOCKETS**

+ 🗖 + 🗖 –

Frosted 4.5W 100V-120V / 240V 450 Lumens 2700 K 25 000 H CRI ≥80 2 years warranty

**DIMMER LIST COMPATIBILITY FOR G9 LED BULBS - 120V** 

.€

The dimming technology offering the best results is ELV (electronic low voltage) dimmers with reverse phase or trailing edge control.