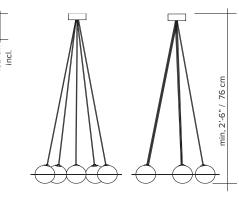

#### parallel wires

angled wires

- dimensions are approximate and may vary slightly.