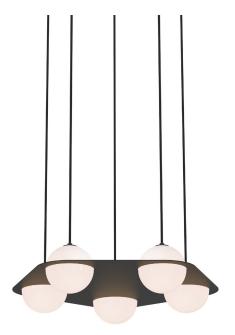

## LAURENT 04

| type           | suspension                                                                                                                                                           |                                                                                                  |  |  |  |  |
|----------------|----------------------------------------------------------------------------------------------------------------------------------------------------------------------|--------------------------------------------------------------------------------------------------|--|--|--|--|
| materials      | sphere:<br>frame:                                                                                                                                                    | handblown opaline glass<br>polished brass<br>or powder coated aluminum<br>or nickel plated steel |  |  |  |  |
|                | hardware:                                                                                                                                                            | polished brass<br>or powder coated aluminium                                                     |  |  |  |  |
|                | wire:                                                                                                                                                                | nylon                                                                                            |  |  |  |  |
| weight         | 14 lb / 6 kg                                                                                                                                                         |                                                                                                  |  |  |  |  |
| light bulb     | LED (included), 4,5W<br>(see lightbulb section for specifications)                                                                                                   |                                                                                                  |  |  |  |  |
| sockets        | G9                                                                                                                                                                   |                                                                                                  |  |  |  |  |
| voltage        | 120V / 240V                                                                                                                                                          |                                                                                                  |  |  |  |  |
| dimmer         | refer to our recommended list of dimmer models                                                                                                                       |                                                                                                  |  |  |  |  |
| certifications |                                                                                                                                                                      |                                                                                                  |  |  |  |  |
| -              | <ul> <li>must be installed by an electrician</li> <li>additional charges for modifications or for special orders</li> <li>lead time between 8 to 9 weeks.</li> </ul> |                                                                                                  |  |  |  |  |