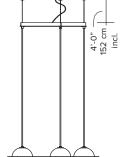

## LAURENT 04

| type           | suspension                                                                                                                                                           |                                                                                                  |  |  |  |  |
|----------------|----------------------------------------------------------------------------------------------------------------------------------------------------------------------|--------------------------------------------------------------------------------------------------|--|--|--|--|
| materials      | sphere:<br>frame:                                                                                                                                                    | handblown opaline glass<br>polished brass<br>or powder coated aluminum<br>or nickel plated steel |  |  |  |  |
|                | hardware:                                                                                                                                                            | polished brass<br>or powder coated aluminium                                                     |  |  |  |  |
|                | wire:                                                                                                                                                                | nylon                                                                                            |  |  |  |  |
| weight         | 14 lb / 6 kg                                                                                                                                                         |                                                                                                  |  |  |  |  |
| light bulb     | LED (included), 4,5W<br>(see lightbulb section for specifications)                                                                                                   |                                                                                                  |  |  |  |  |
| sockets        | G9                                                                                                                                                                   |                                                                                                  |  |  |  |  |
| voltage        | 120V / 240V                                                                                                                                                          |                                                                                                  |  |  |  |  |
| dimmer         | refer to our recommended list of dimmer models                                                                                                                       |                                                                                                  |  |  |  |  |
| certifications |                                                                                                                                                                      |                                                                                                  |  |  |  |  |
| -              | <ul> <li>must be installed by an electrician</li> <li>additional charges for modifications or for special orders</li> <li>lead time between 8 to 9 weeks.</li> </ul> |                                                                                                  |  |  |  |  |

- dimensions are approximate and may vary slightly.